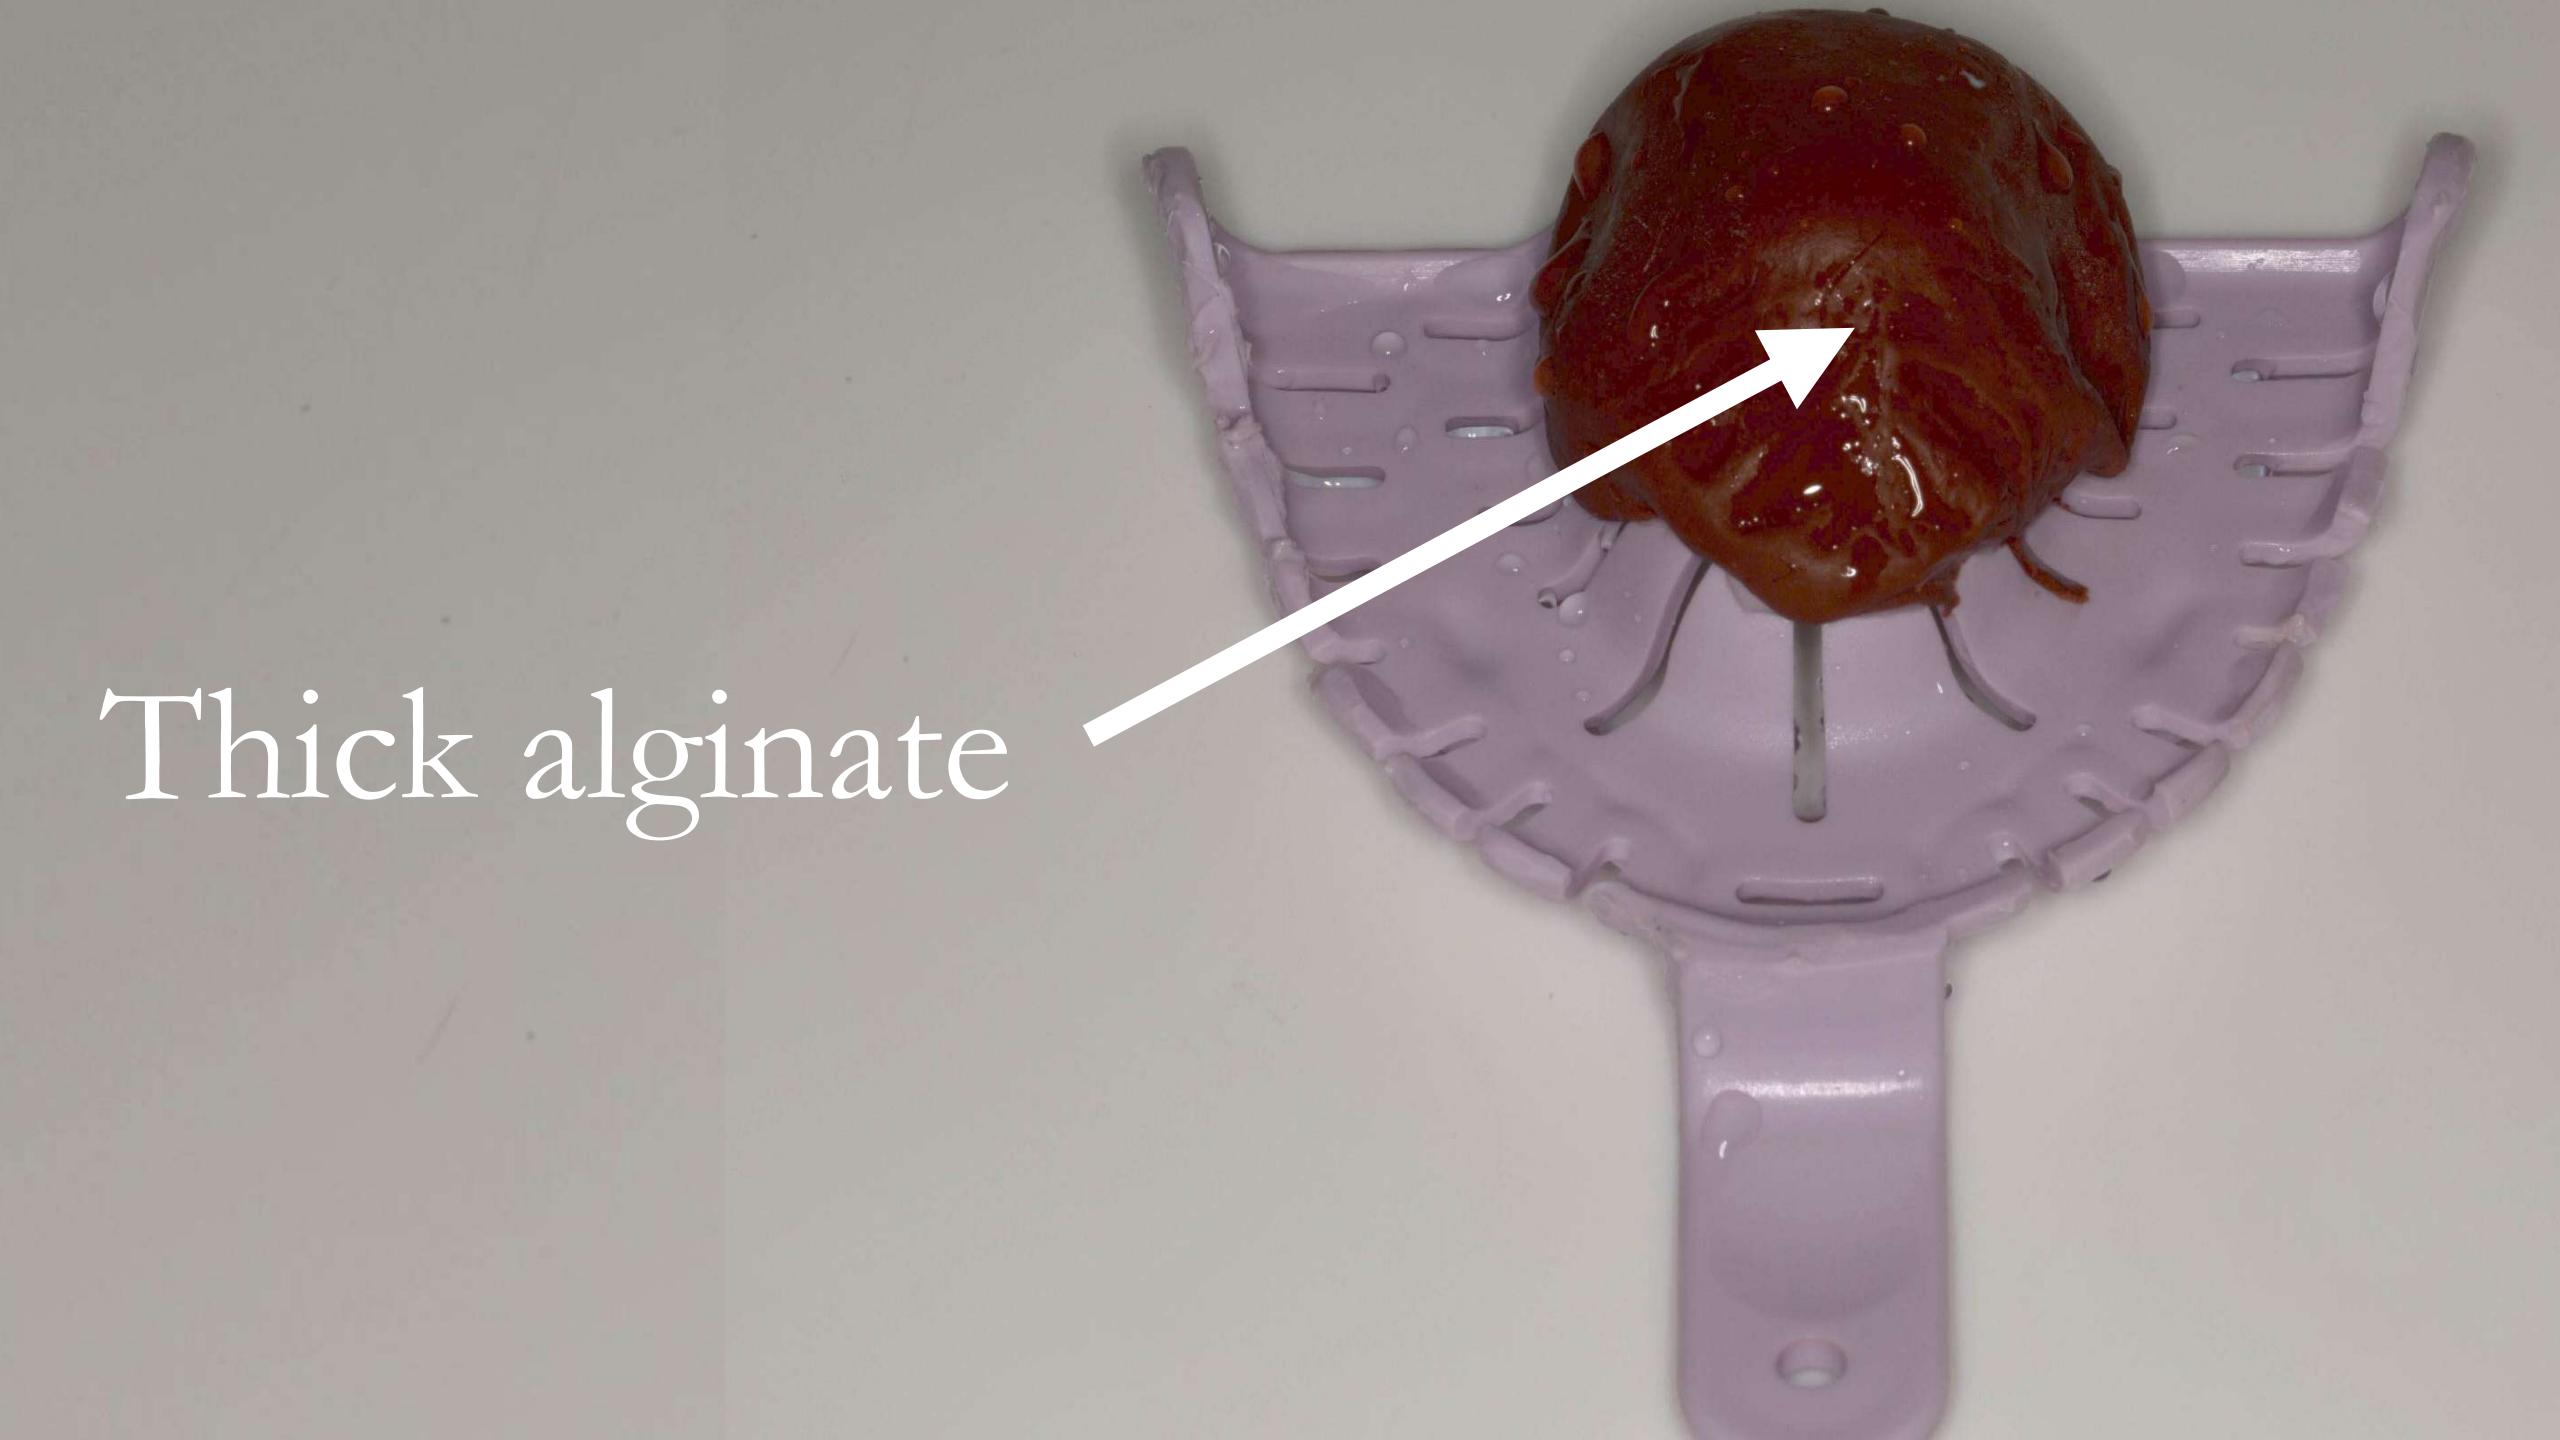

### Alginoplast - Injectable

Schottlander Enigmalife teeth

Kerr Red Cake Compound