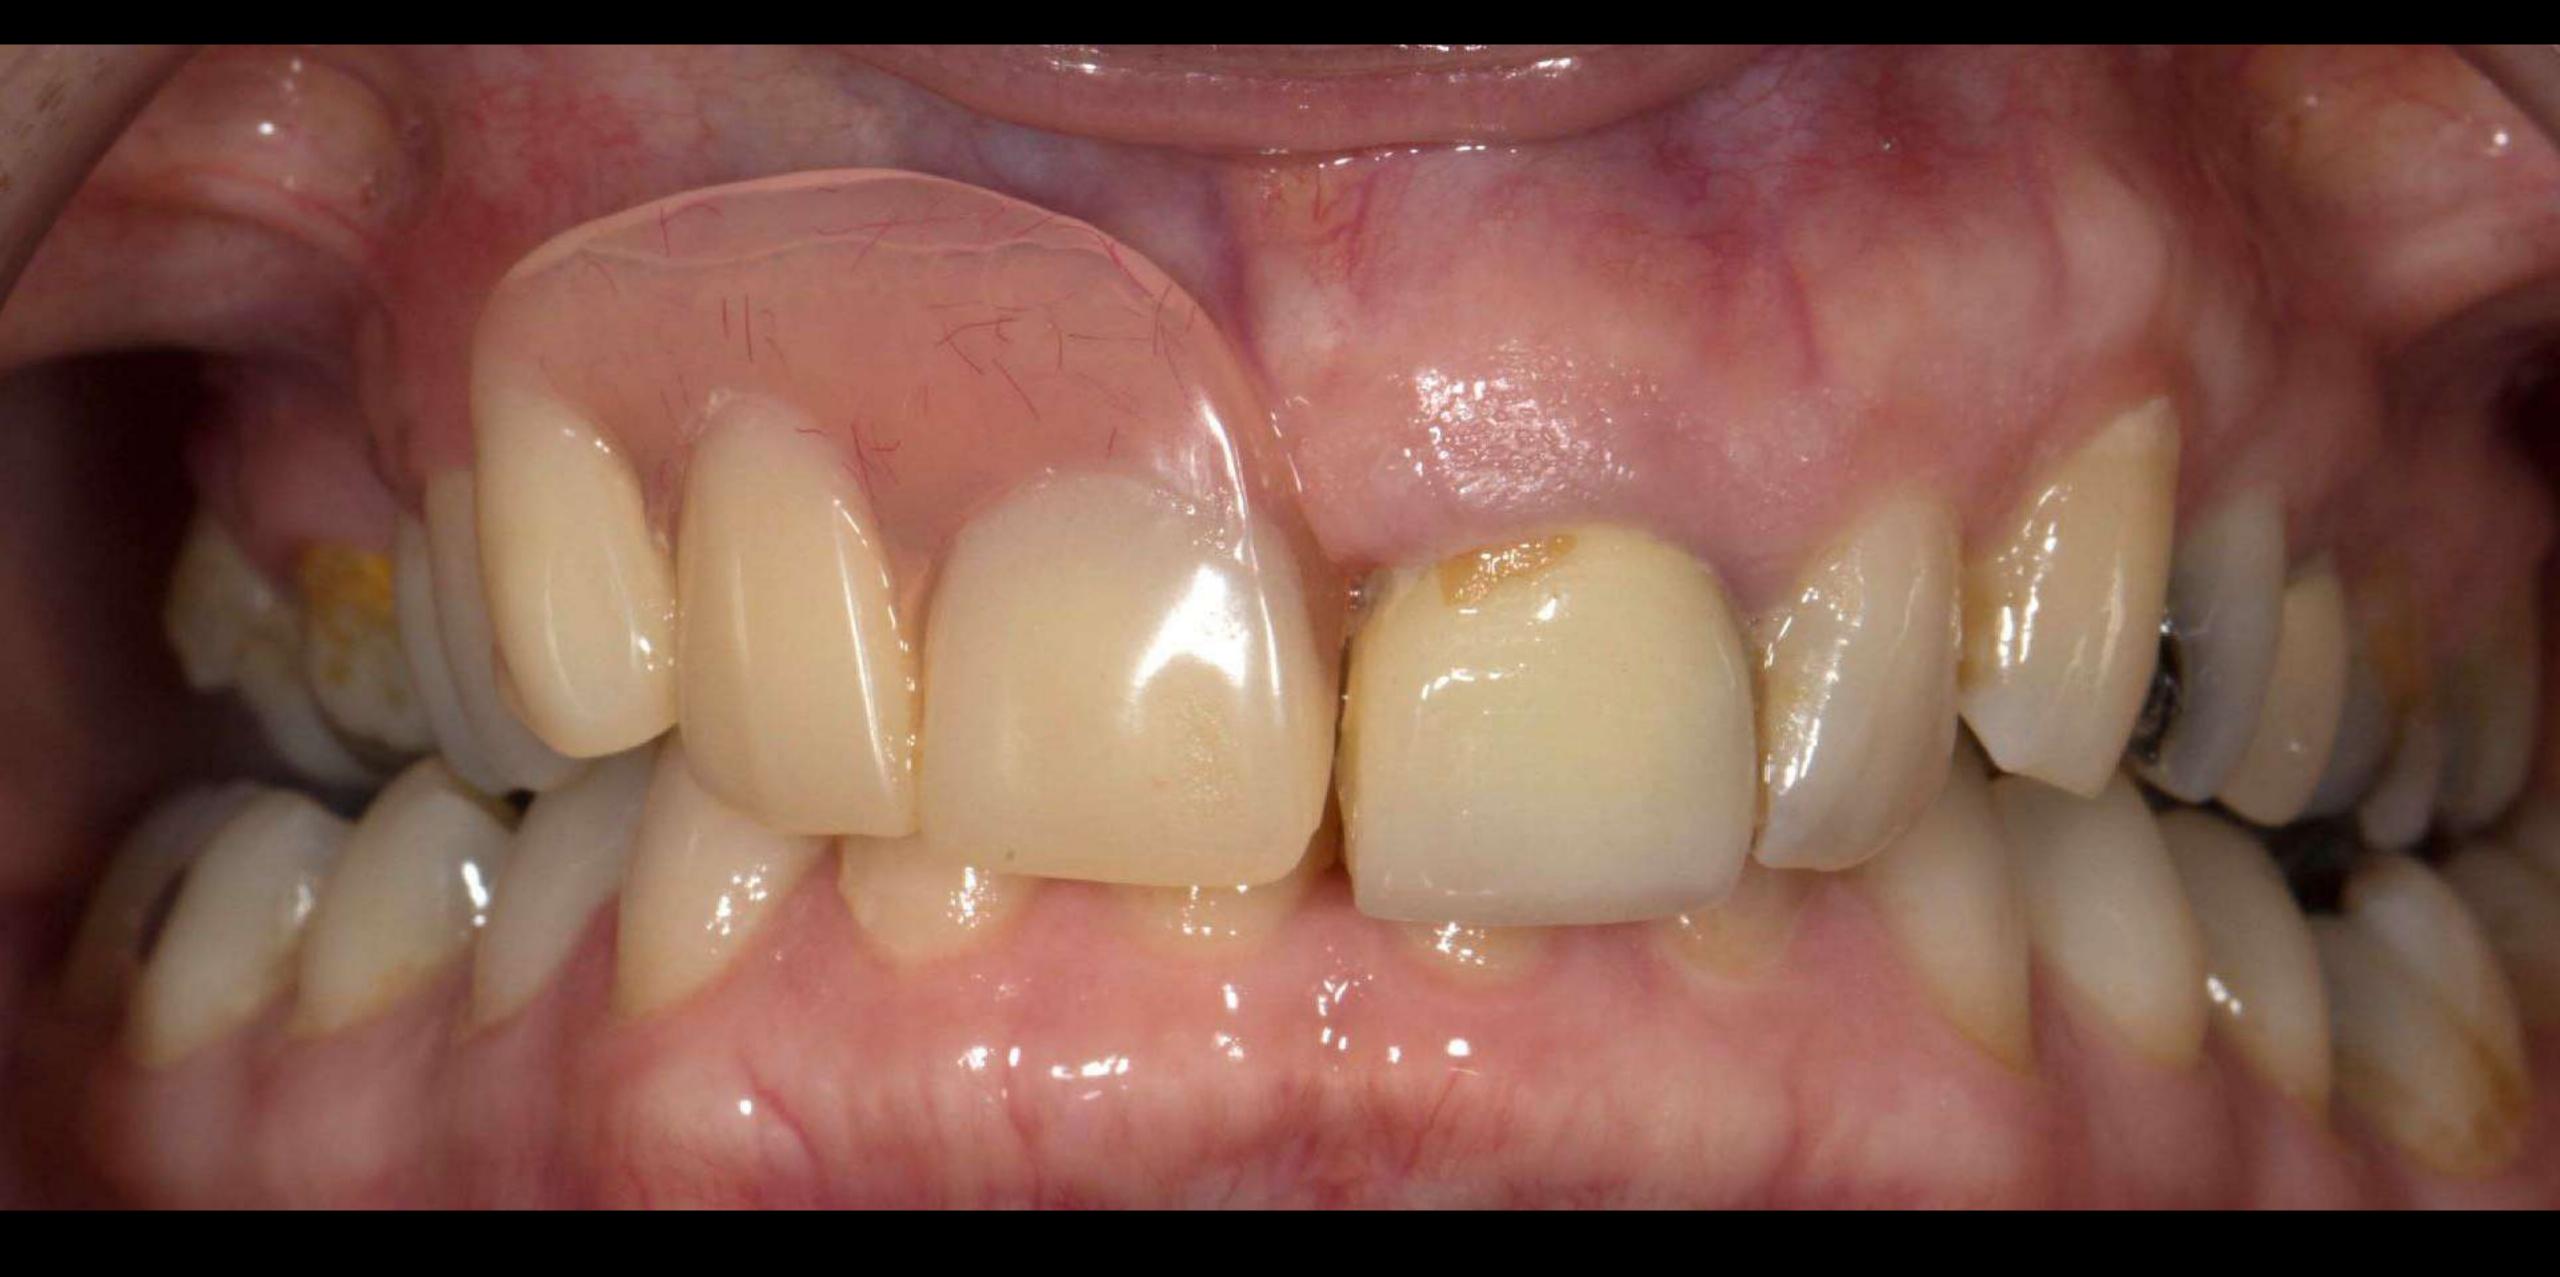

Figure 15 perfect with upper 4 indicate on a partial decrease

Should you wish to disease this over the phone in the meantime please let me know.

ADS, DESPRESS, Misc. MEDISTRISTED, MIRCLESS CH. Phil. TOS (Beet Devil) ACS Fo.