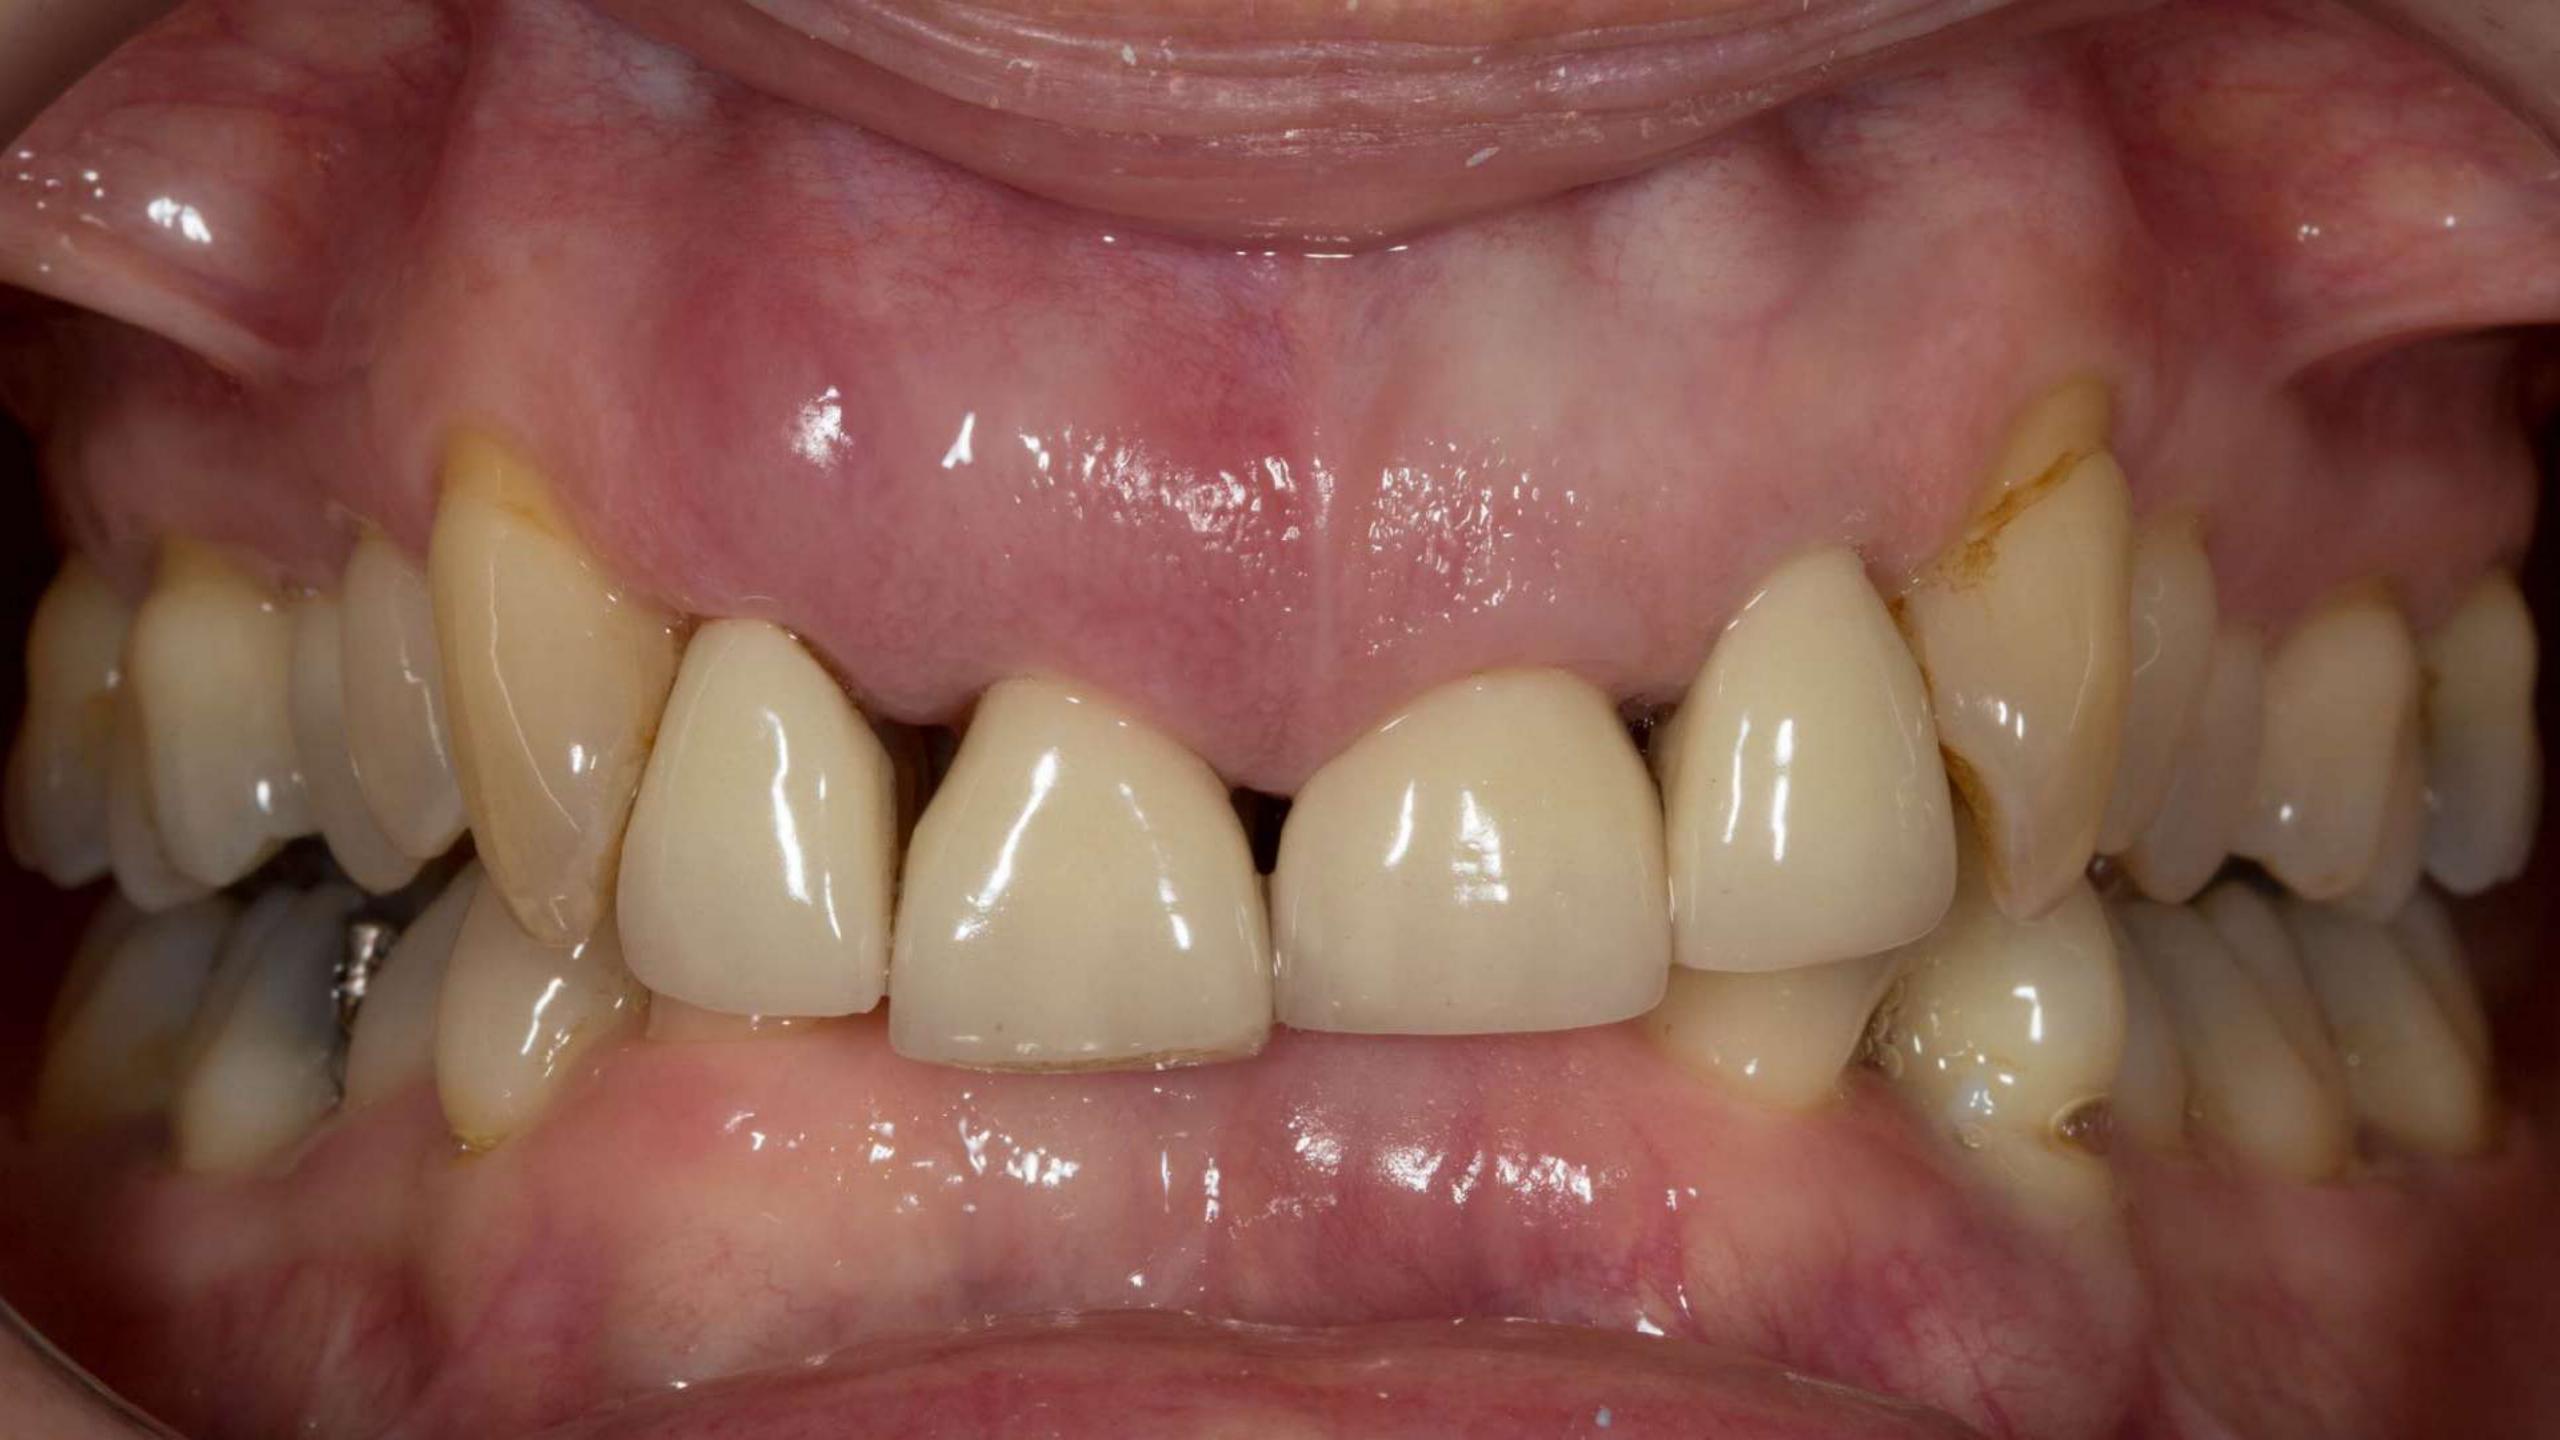

Mandy sweeth.

appearance by replacing the

Figure 8 (a slike ray pictures of the squar and lower inclusive and lower left teach

Mx 1 immediate interim pertial denture with removal or upper 2-3.

 Feeth whitening - only if warren no cost extra
 Fellocopport the tapp - Syec street after with 1. Med ) for factive metry based normal demonstrapper ?

ale this proces as conforcible at passible. The game or dementh one contains will not cold over a 9-12-

Foward and I will then rebricate Mk 2 metal-based definitive partial centure. This denians will look east hetically excellent and minist exactly they you would like your upper and inwestfront teeth to look. Please see figures

Figure 9 immediate interim dentare

bround the Mx2 denture is made to accommodate idea coveragement of lower 2.2 which may be

districtly was not

Figure 17 apprehently as a liberroughly year definition dectors will sublike the