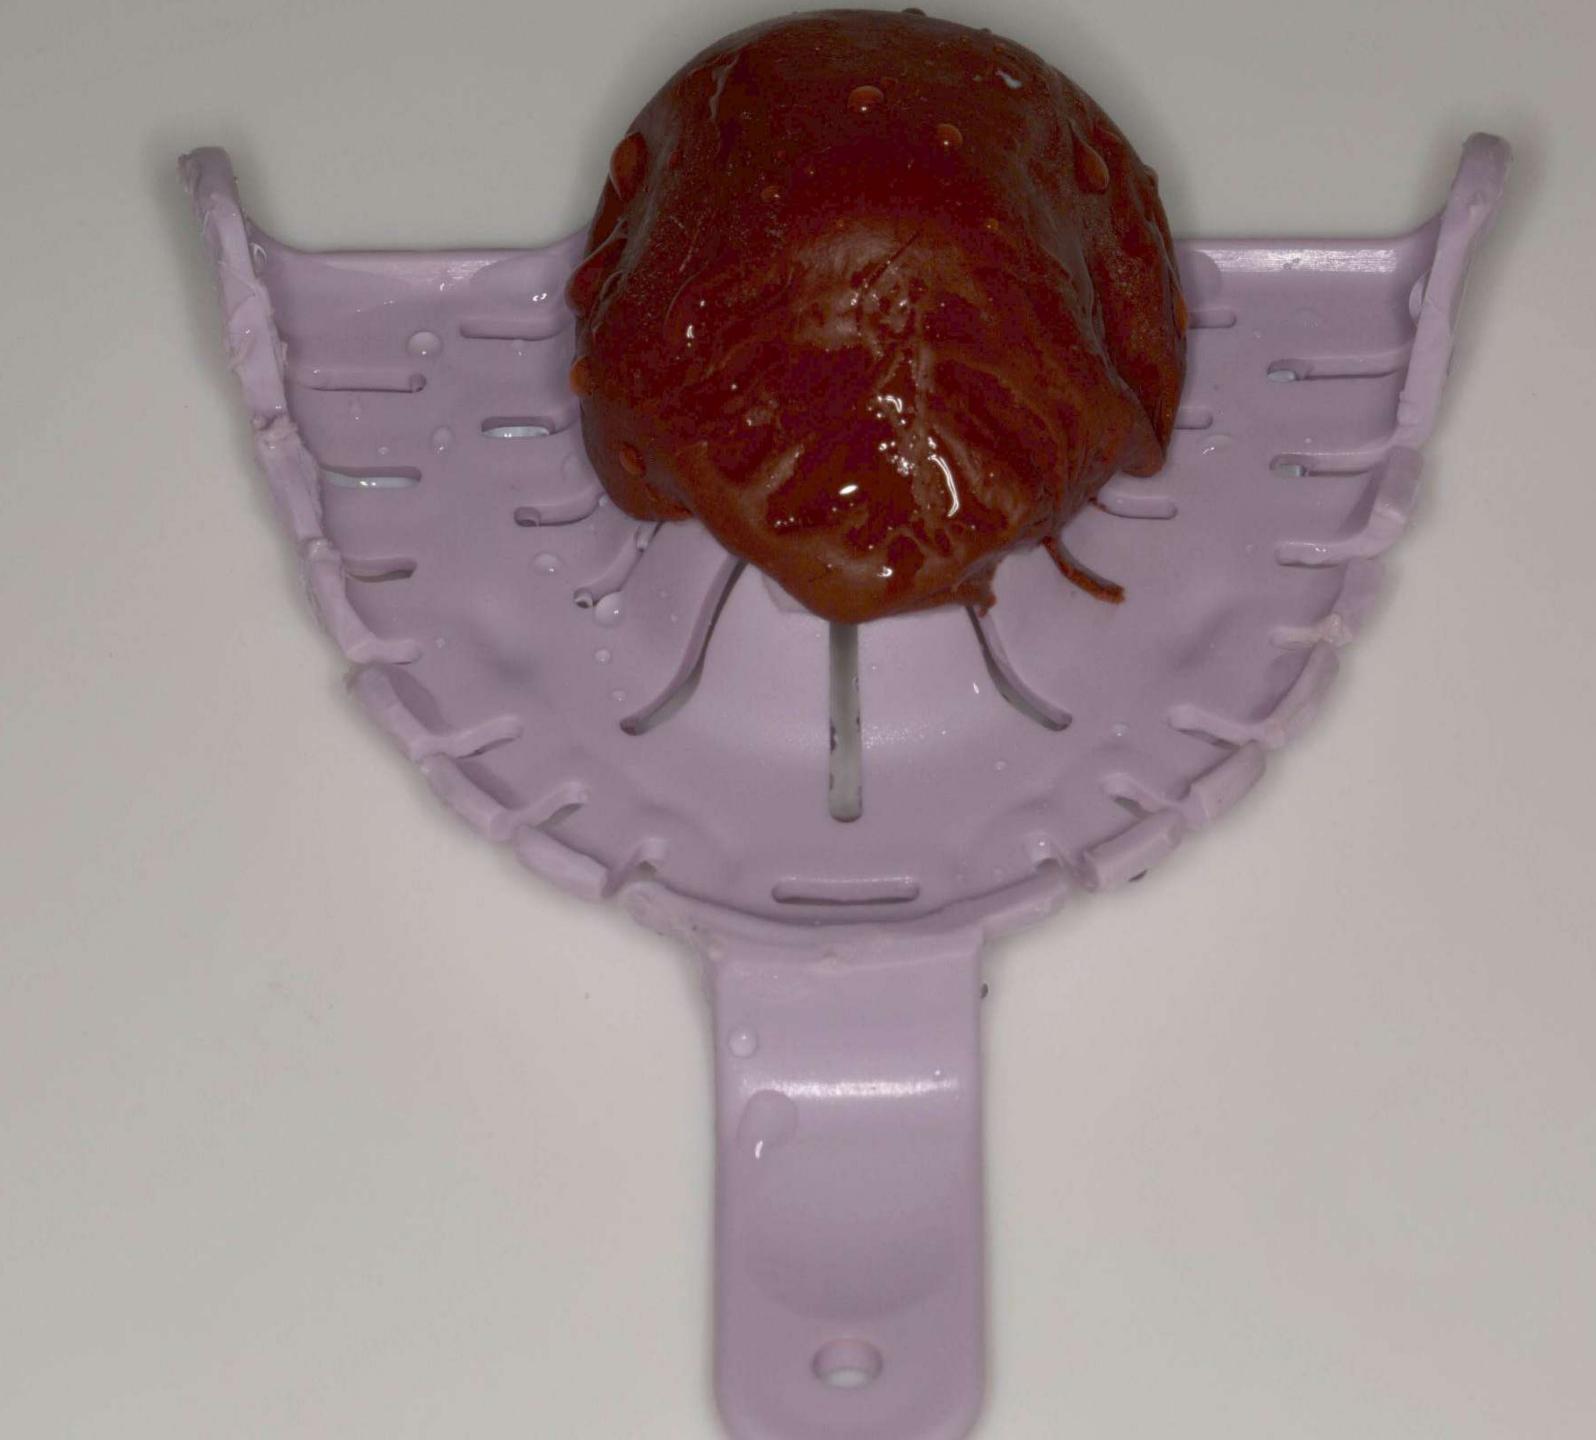

### Alginoplast - Injectable

Schottlander Enigmalife teeth

Kerr Red Cake Compound