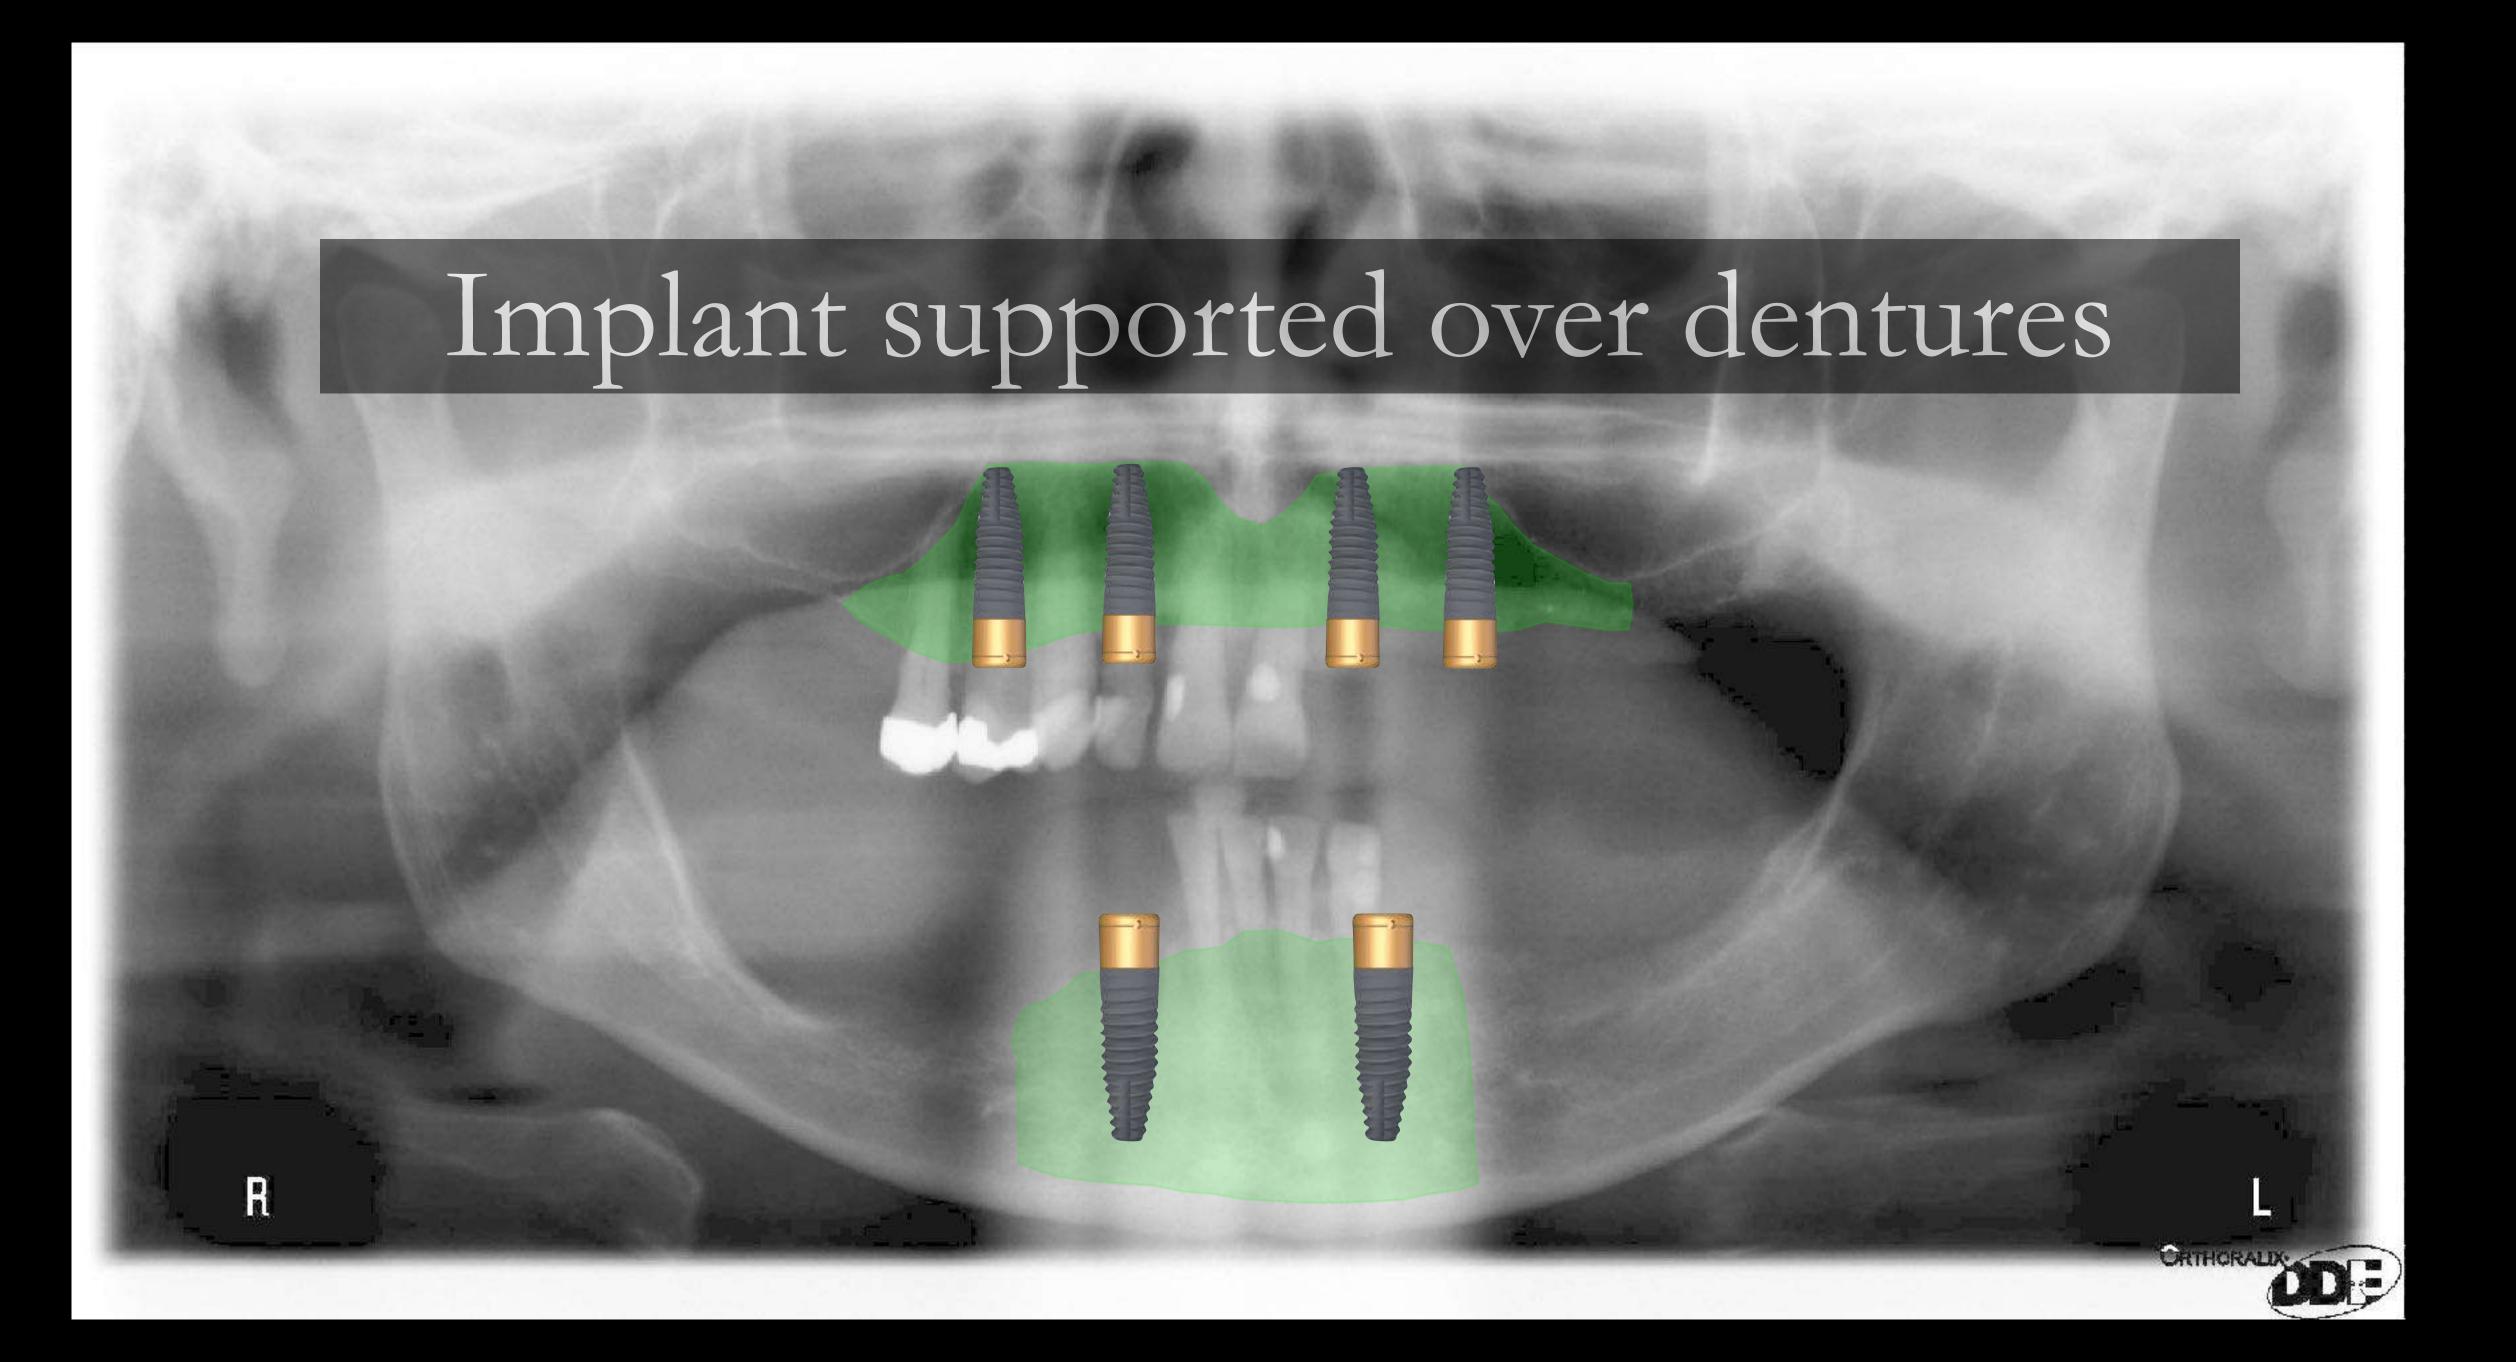

## Finish

Good prognosis

Poor prognosis

Welded tag
attaches
tooth

Definitive dentures fitted 9 months after extractions

Definitive dentures fitted 9 months after extractions

Denture

Implant crowns

## Immediate C/C and implant placement

Connect implants to immediate C/C

Definitive C/C connected to implants \$28K (2015)

Working impressions border moulding

Impregum

Pressure on premolars

Mk 1 Mk 2

Reinforcement