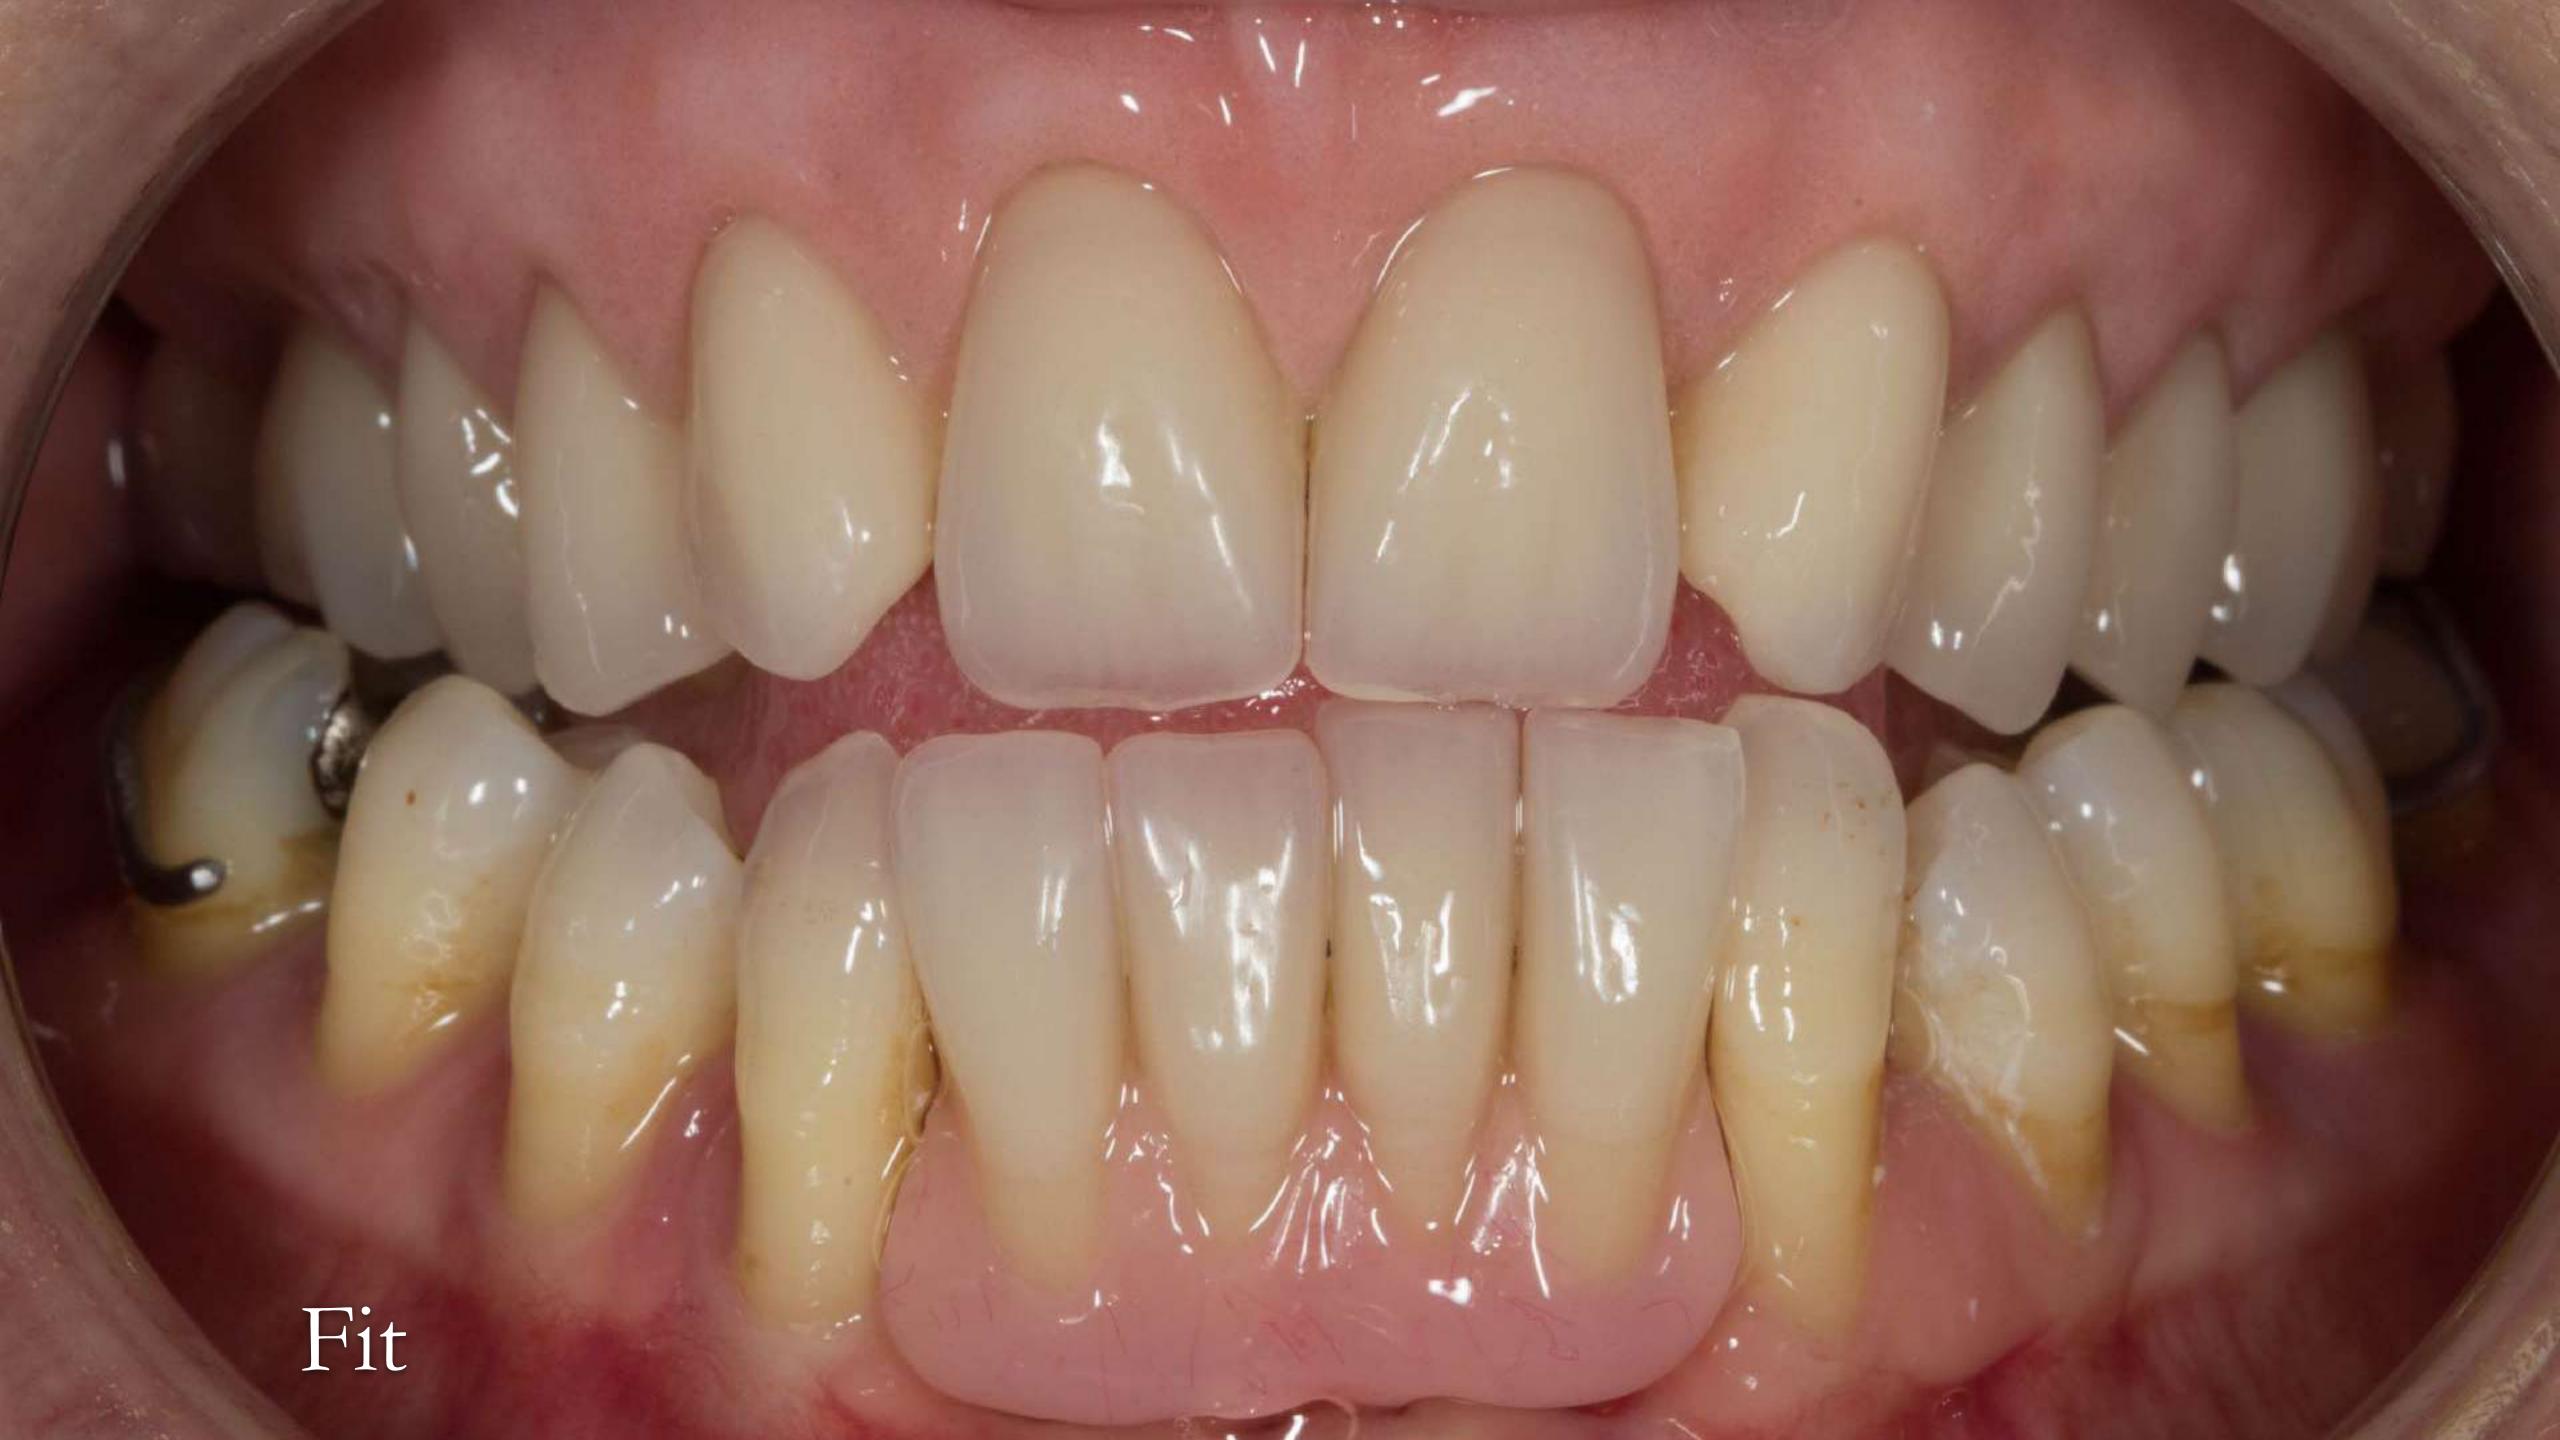

ale this proces as conforcible at passible. The game or dementh one contains will not cold over a 9-12-

Foward and I will then rebricate Mk 2 metal-based definitive partial centure. This denians will look east hetically excellent and minist exactly they you would like your upper and inwestfront teeth to look. Please see figures

Figure 9 immediate interim dentare

bround the Mx2 denture is made to accommodate idea coveragement of lower 2.2 which may be

districtly was not

Figure 17 apprehently as a liberroughly year definition dectors will sublike the