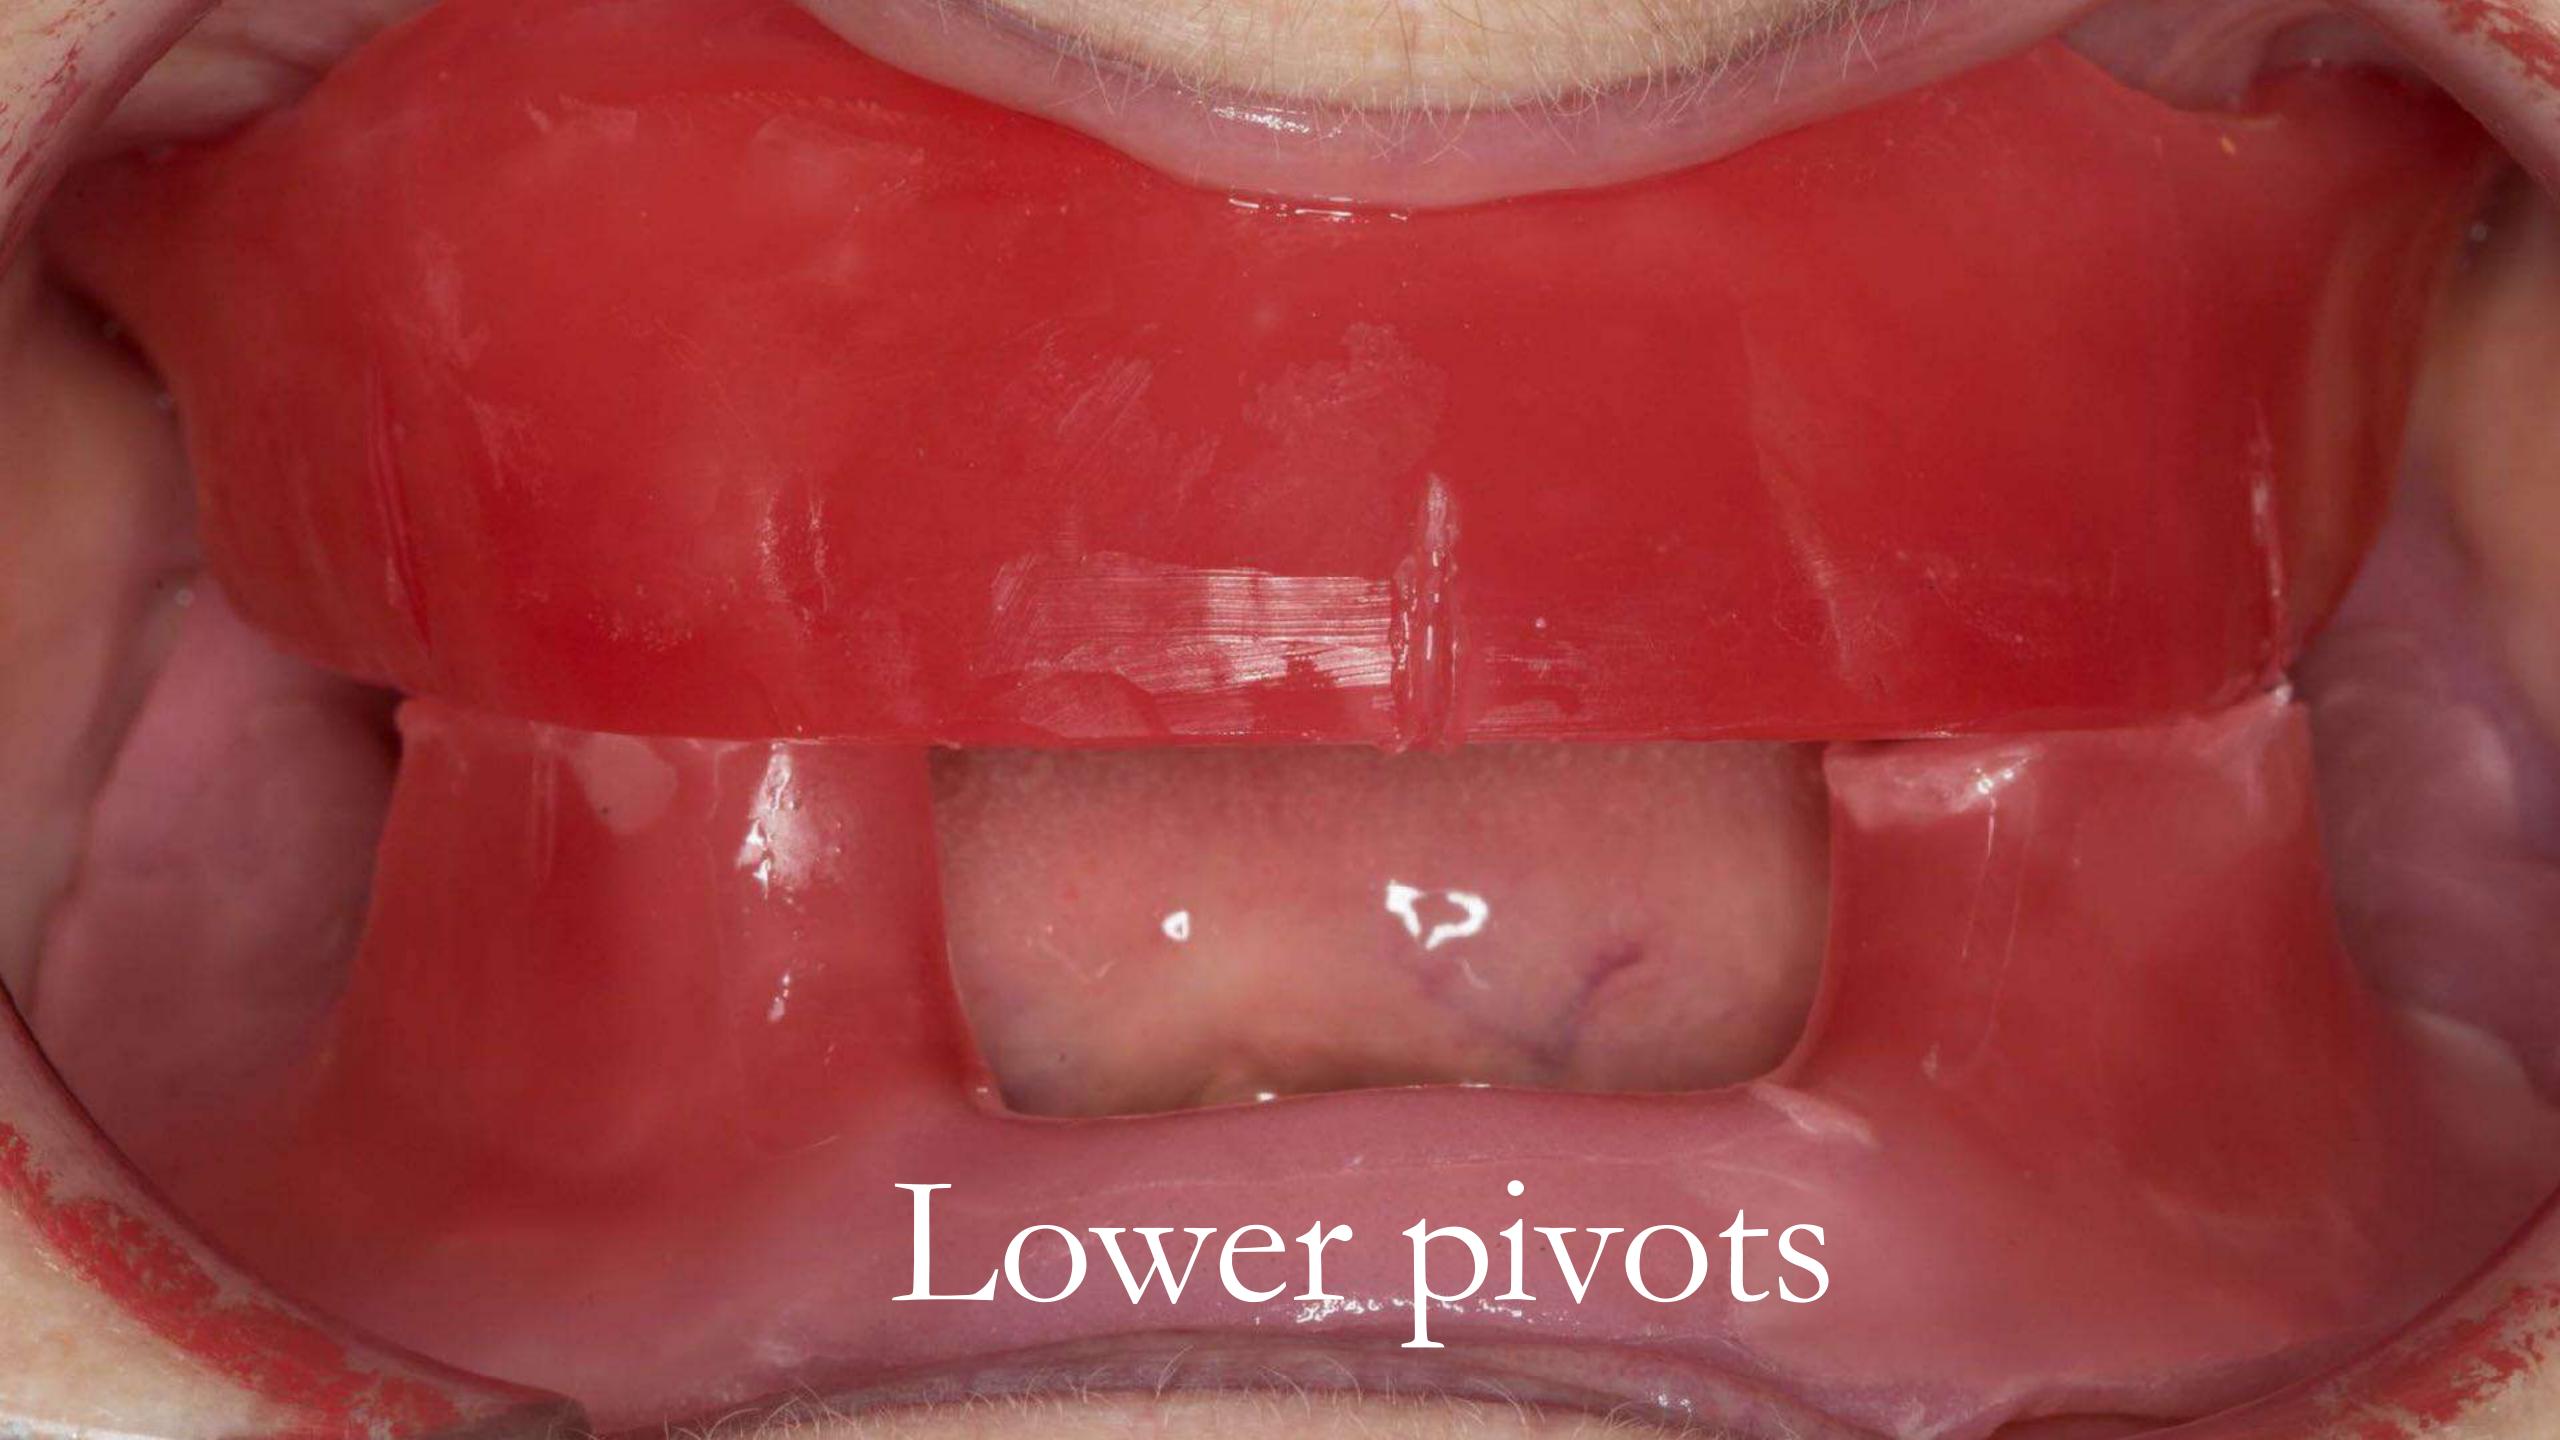

## 12 months Mk 2

III div1

II div1 II div 2

II div1

II div 2

Schottlander Enigmalife teeth

Gothic arch tracing

## Gerber Condylator

Facebow bite fork on upper carved wax rim

t CR record