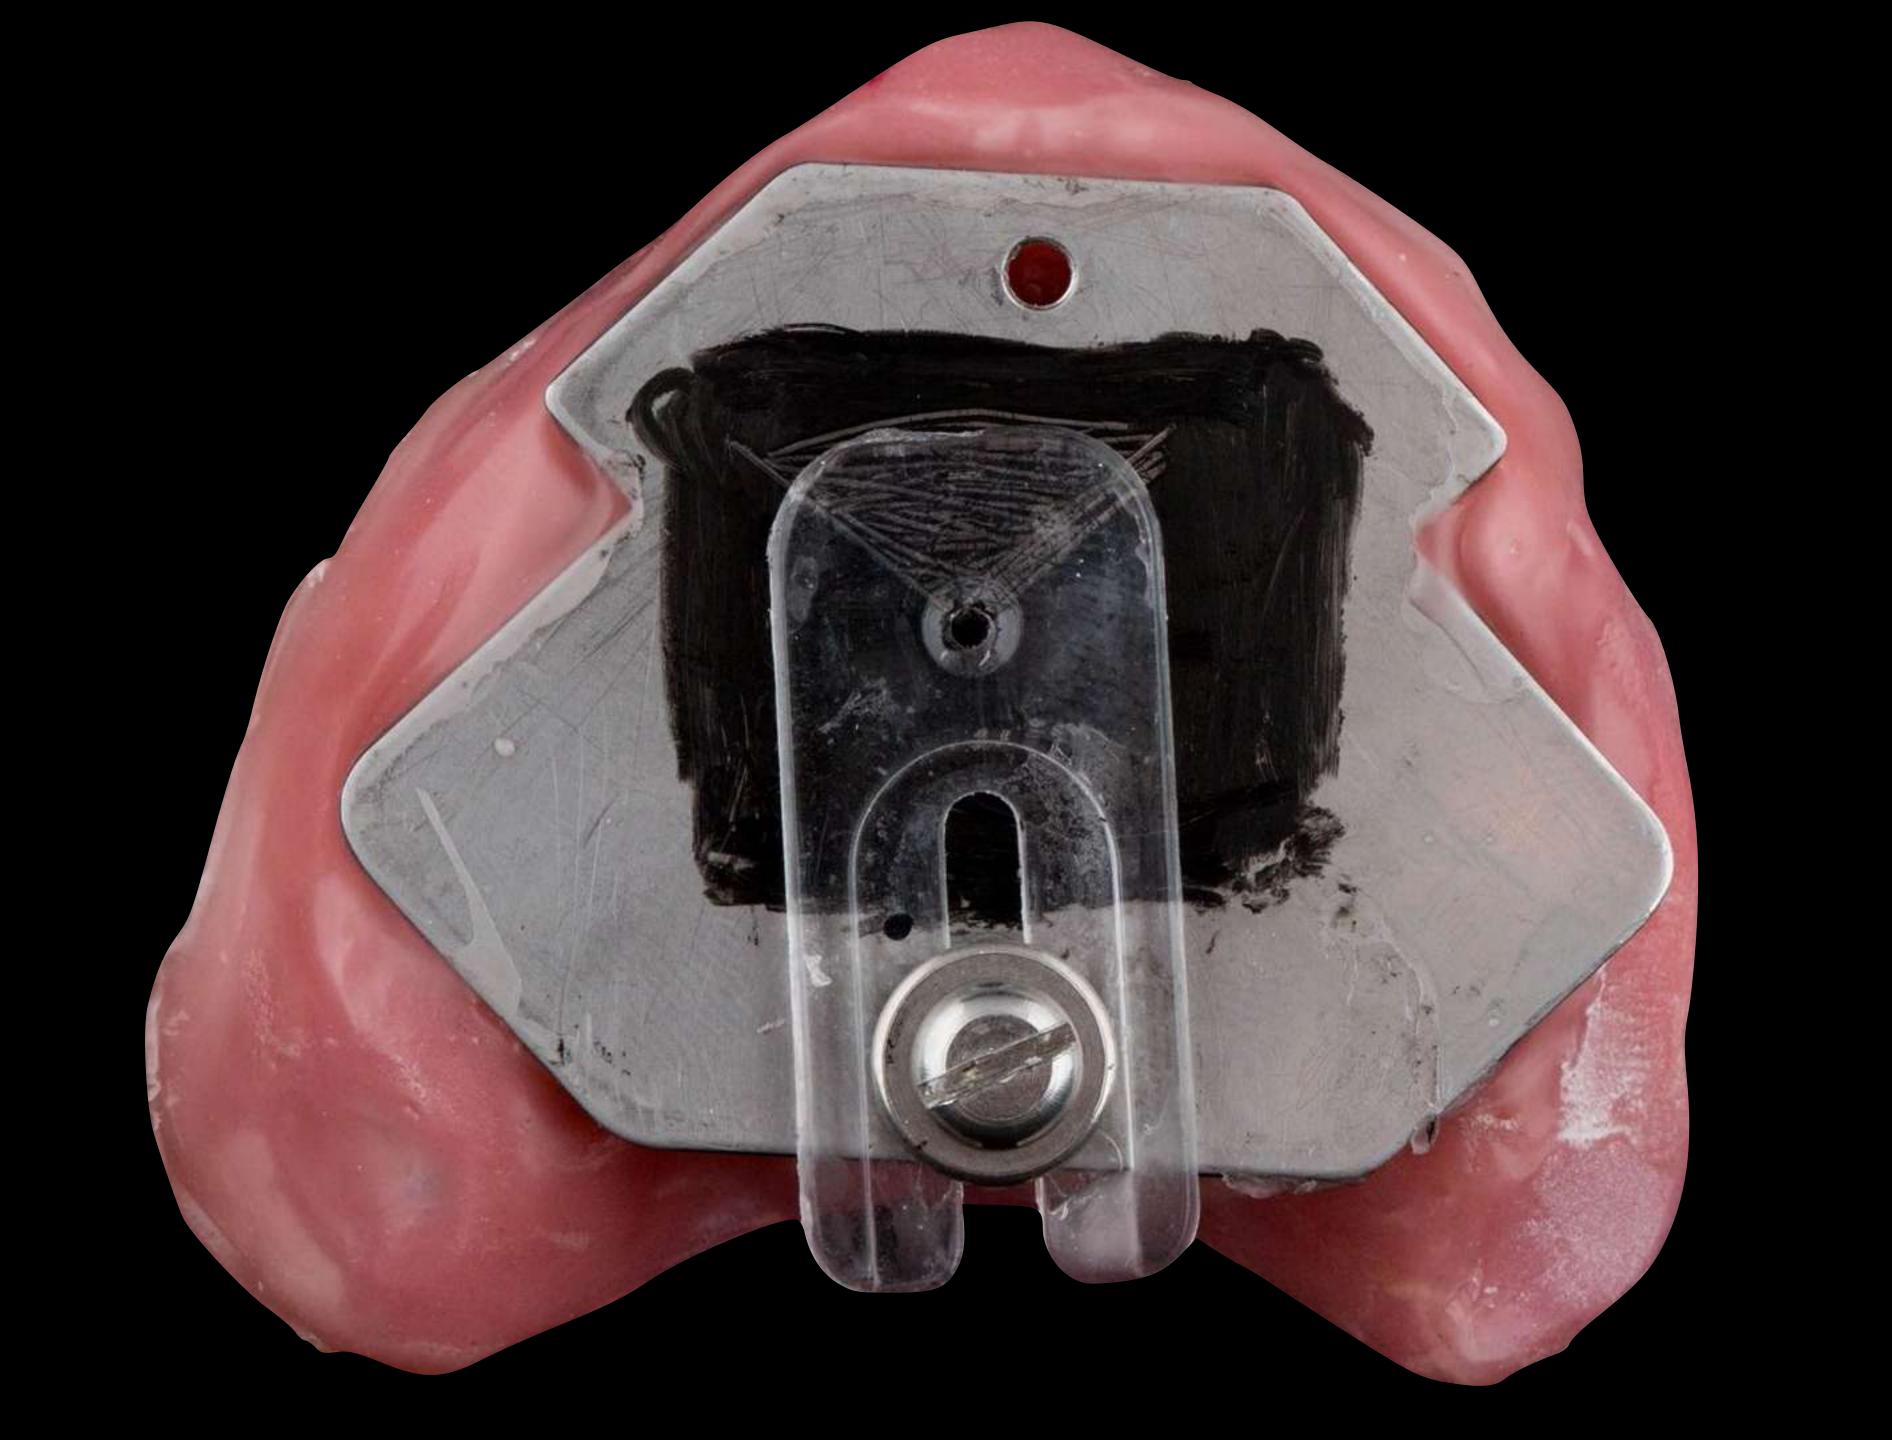

## Finish

Good prognosis

Poor prognosis

Welded tag
attaches
tooth

Definitive dentures fitted 9 months after extractions

Definitive dentures fitted 9 months after extractions

Denture

Implant crowns