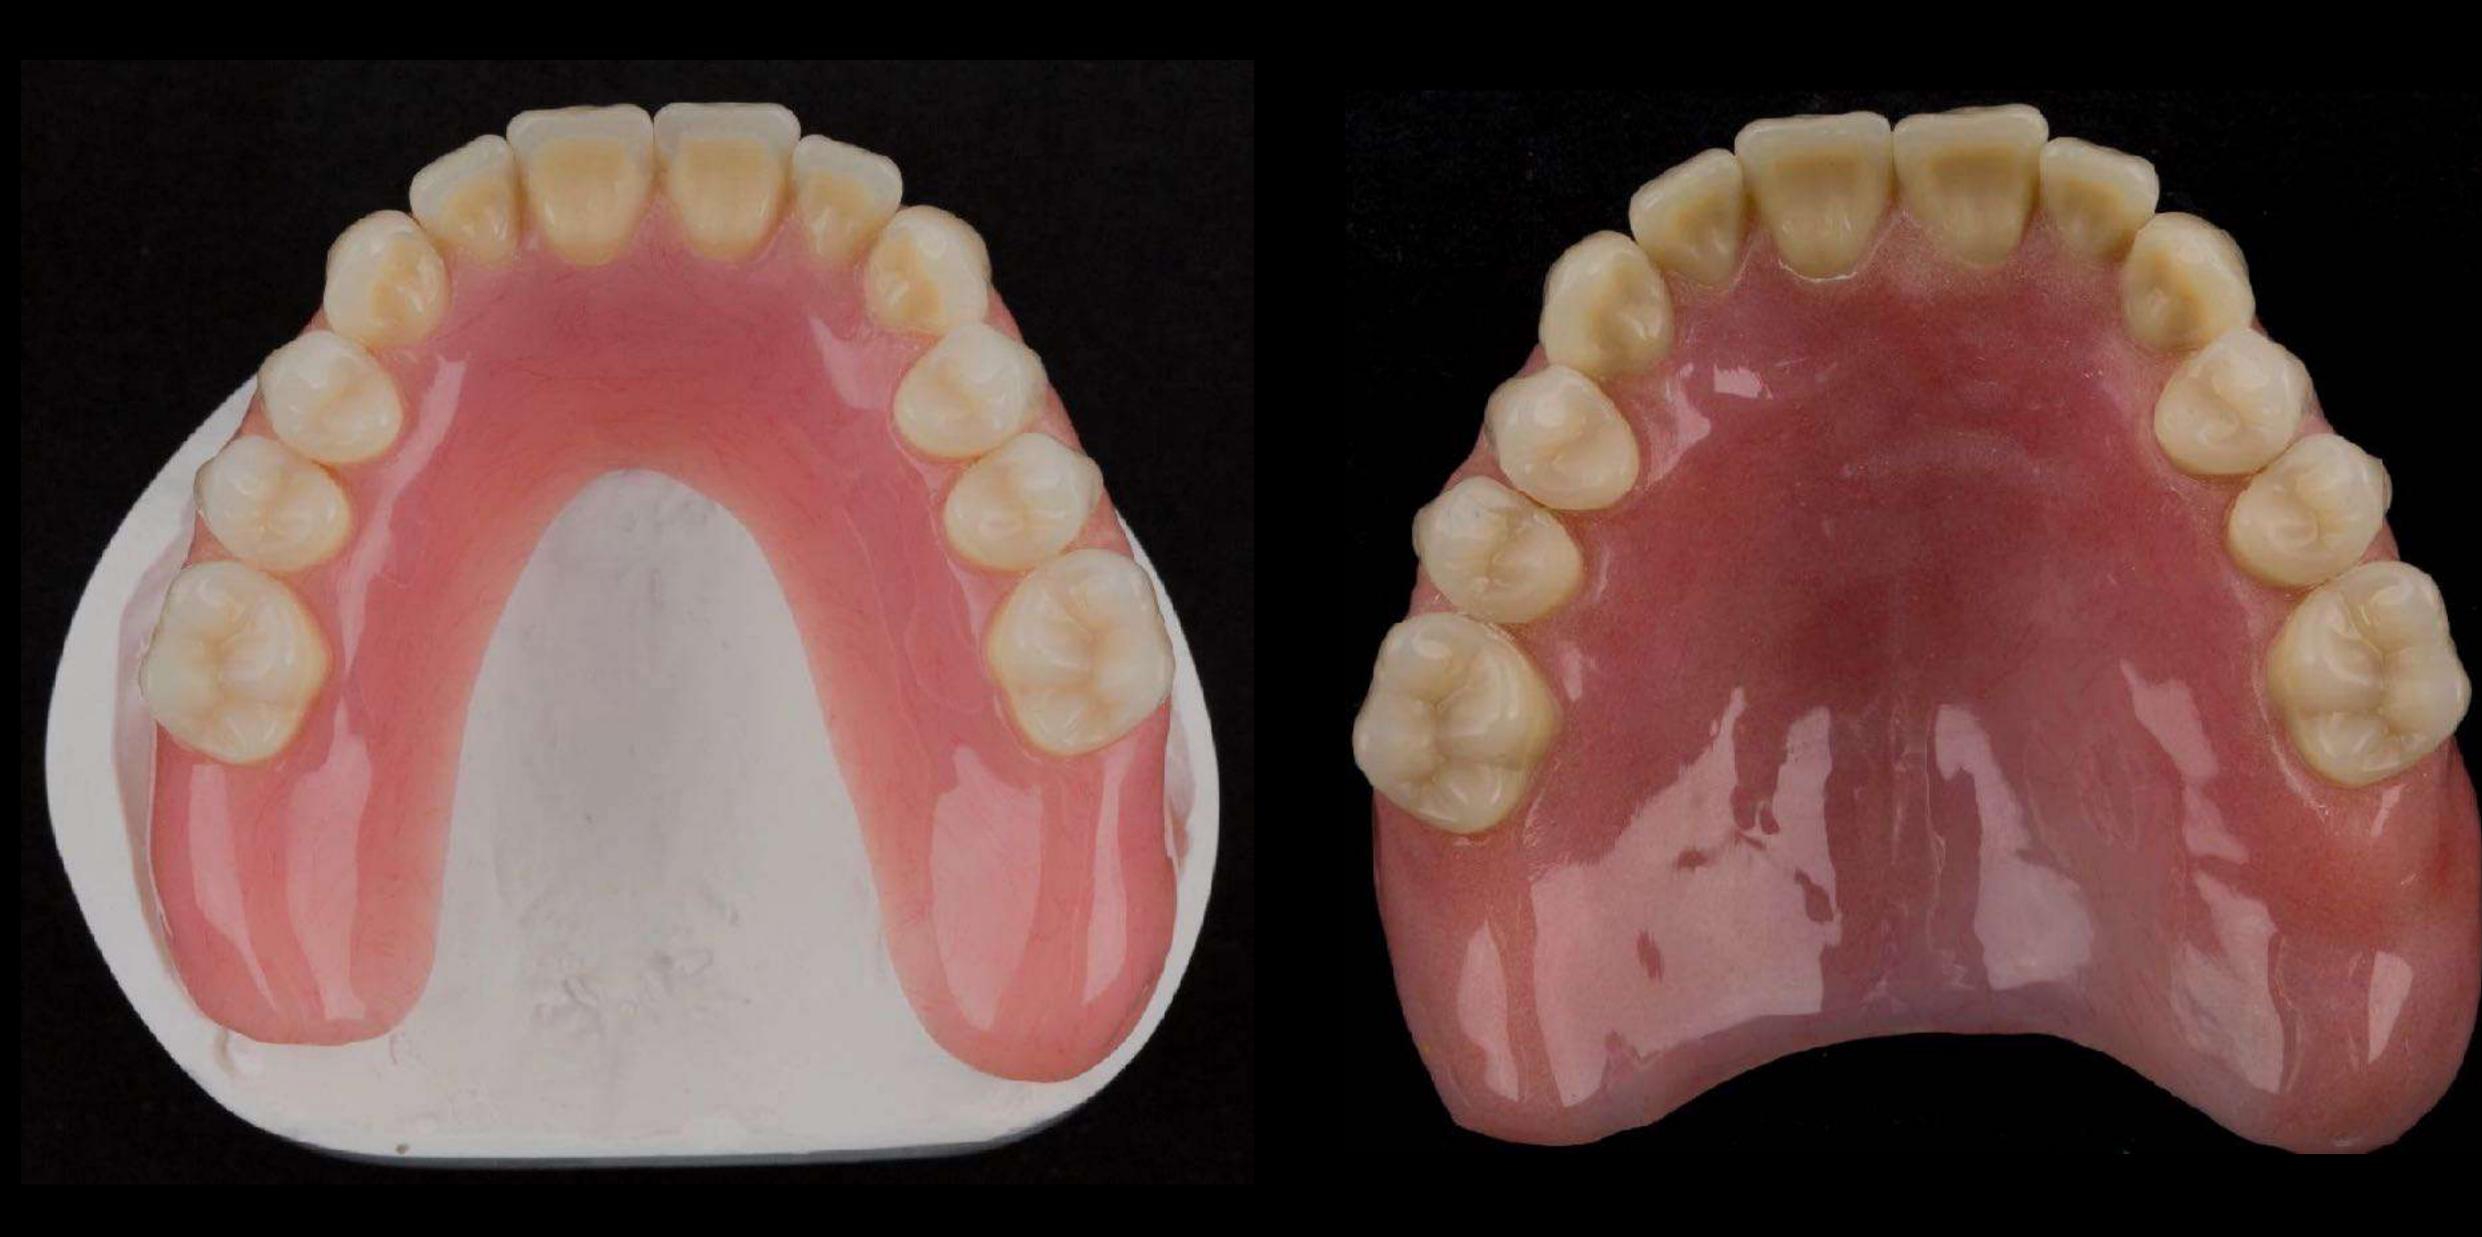

Figure 9 immediate interim dentare

bround the Mx2 denture is made to accommodate idea coveragement of lower 2.2 which may be

districtly was not

Figure 17 apprehently as a liberroughly year definition dectors will sublike the