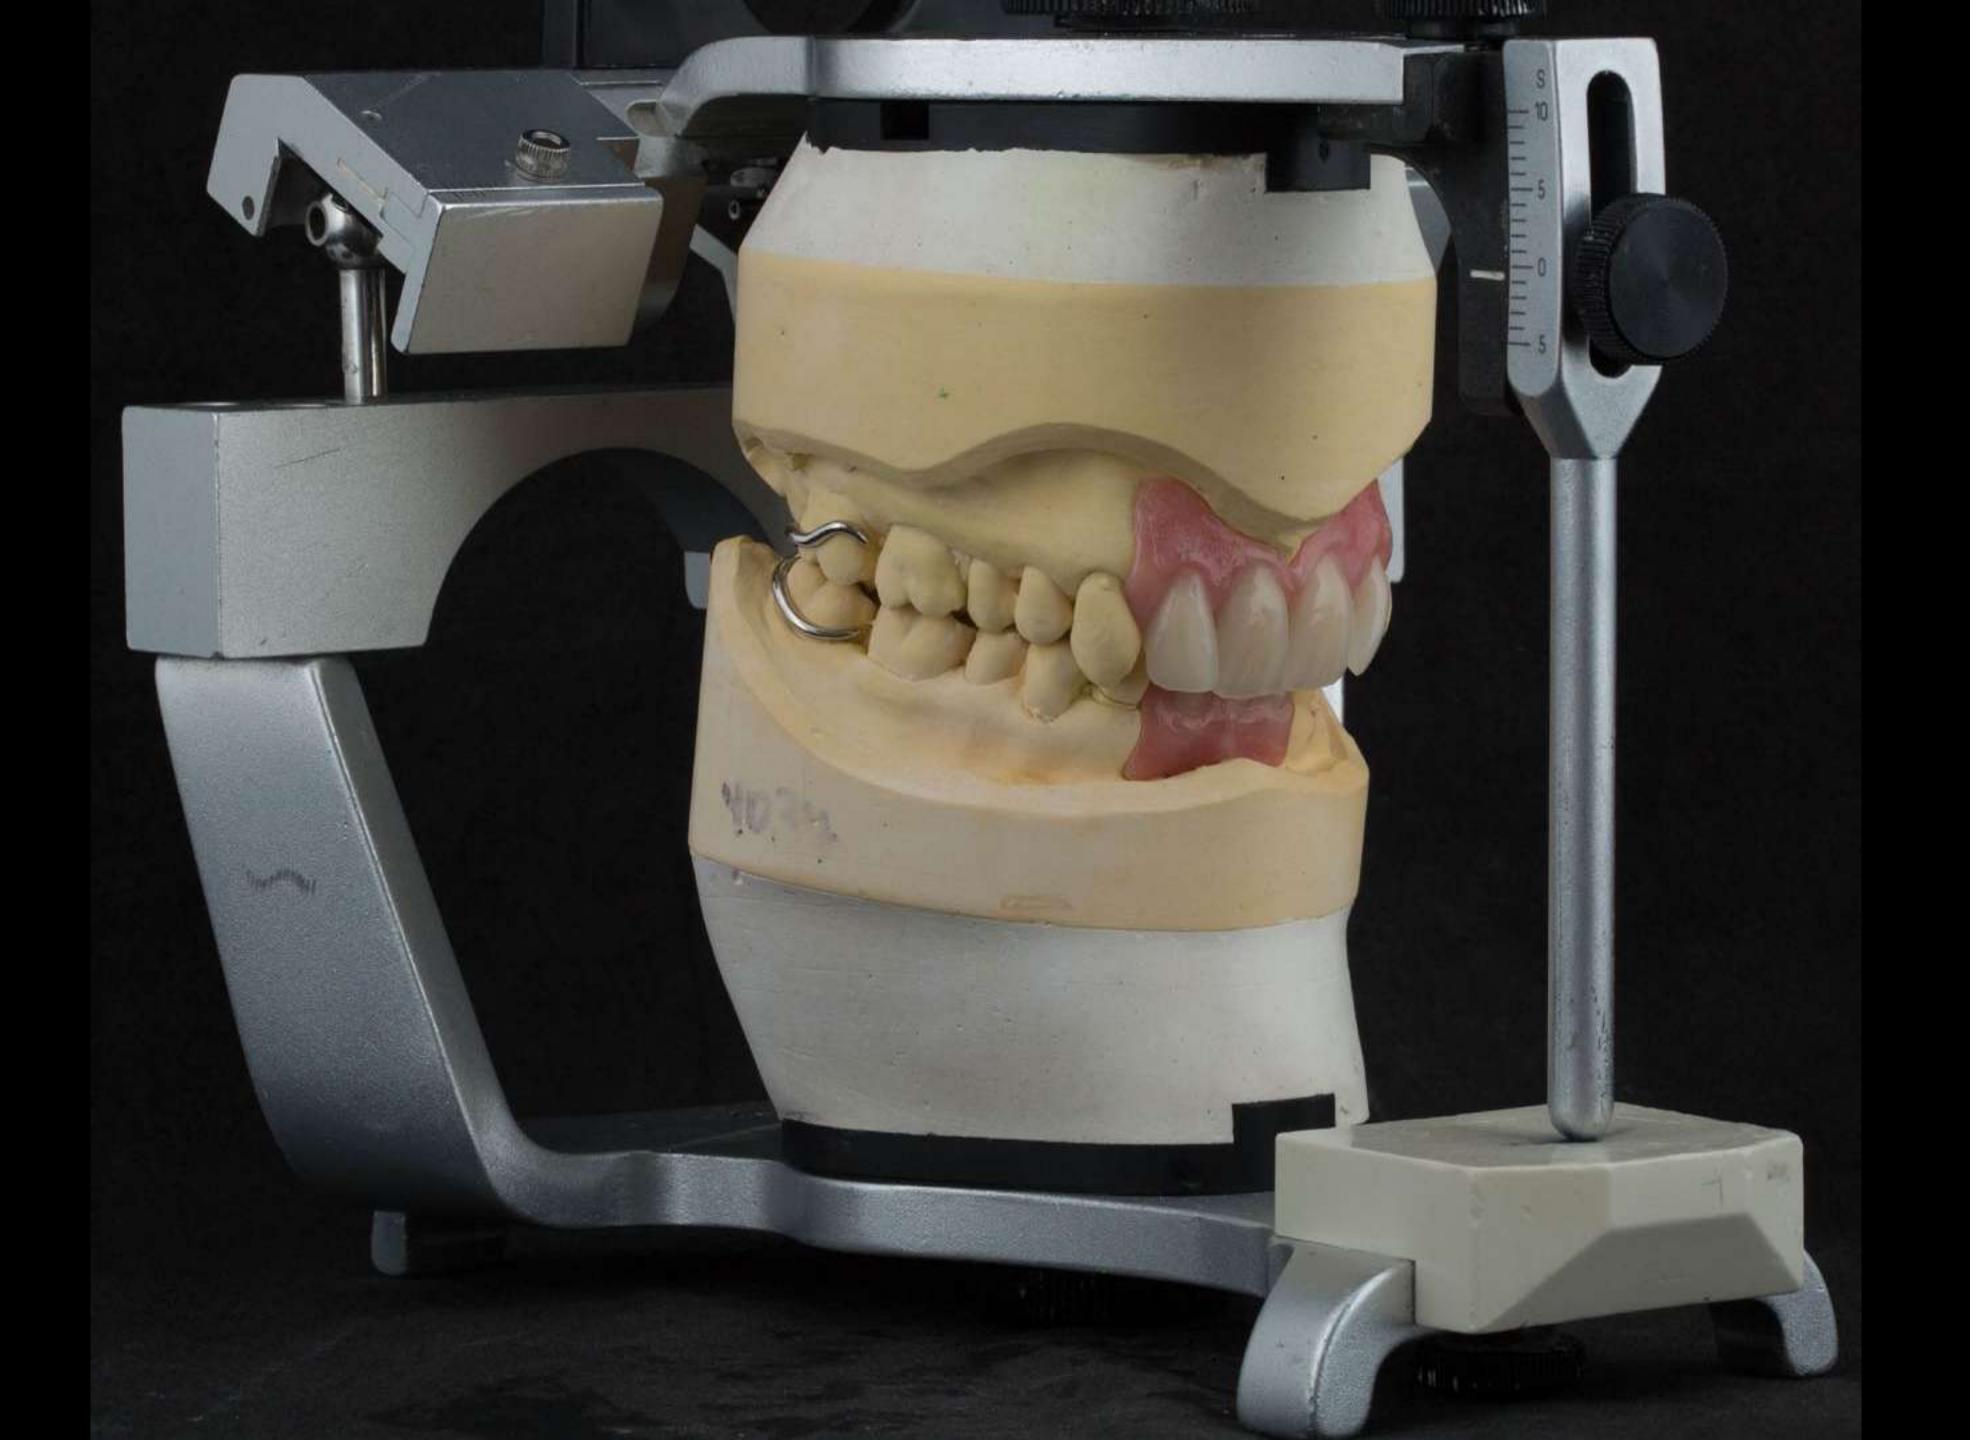

Mandy sweeth.

appearance by replacing the

Figure 8 (a slike ray pictures of the squar and lower inclusive and lower left teach

Mx 1 immediate interim pertial denture with removal or upper 2-3.

 Feeth whitening - only if warren no cost extra
 Fellocopport the tapp - Syec street after with 1. Med ) for factive metry based normal demonstrapper ?

Figure 9 immediate interim dentare

bround the Mx2 denture is made to accommodate idea coveragement of lower 2.2 which may be

districtly was not

Figure 17 apprehently as a liberroughly year definition dectors will sublike the

Figure 15 perfect with upper 4 indicate on a partial decrease

Should you wish to disease this over the phone in the meantime please let me know.

ADS, DESPRESS, Misc. MEDISTRISTED, MIRCLESS CH. Phil. TOS (Beet Devil) ACS Fo.