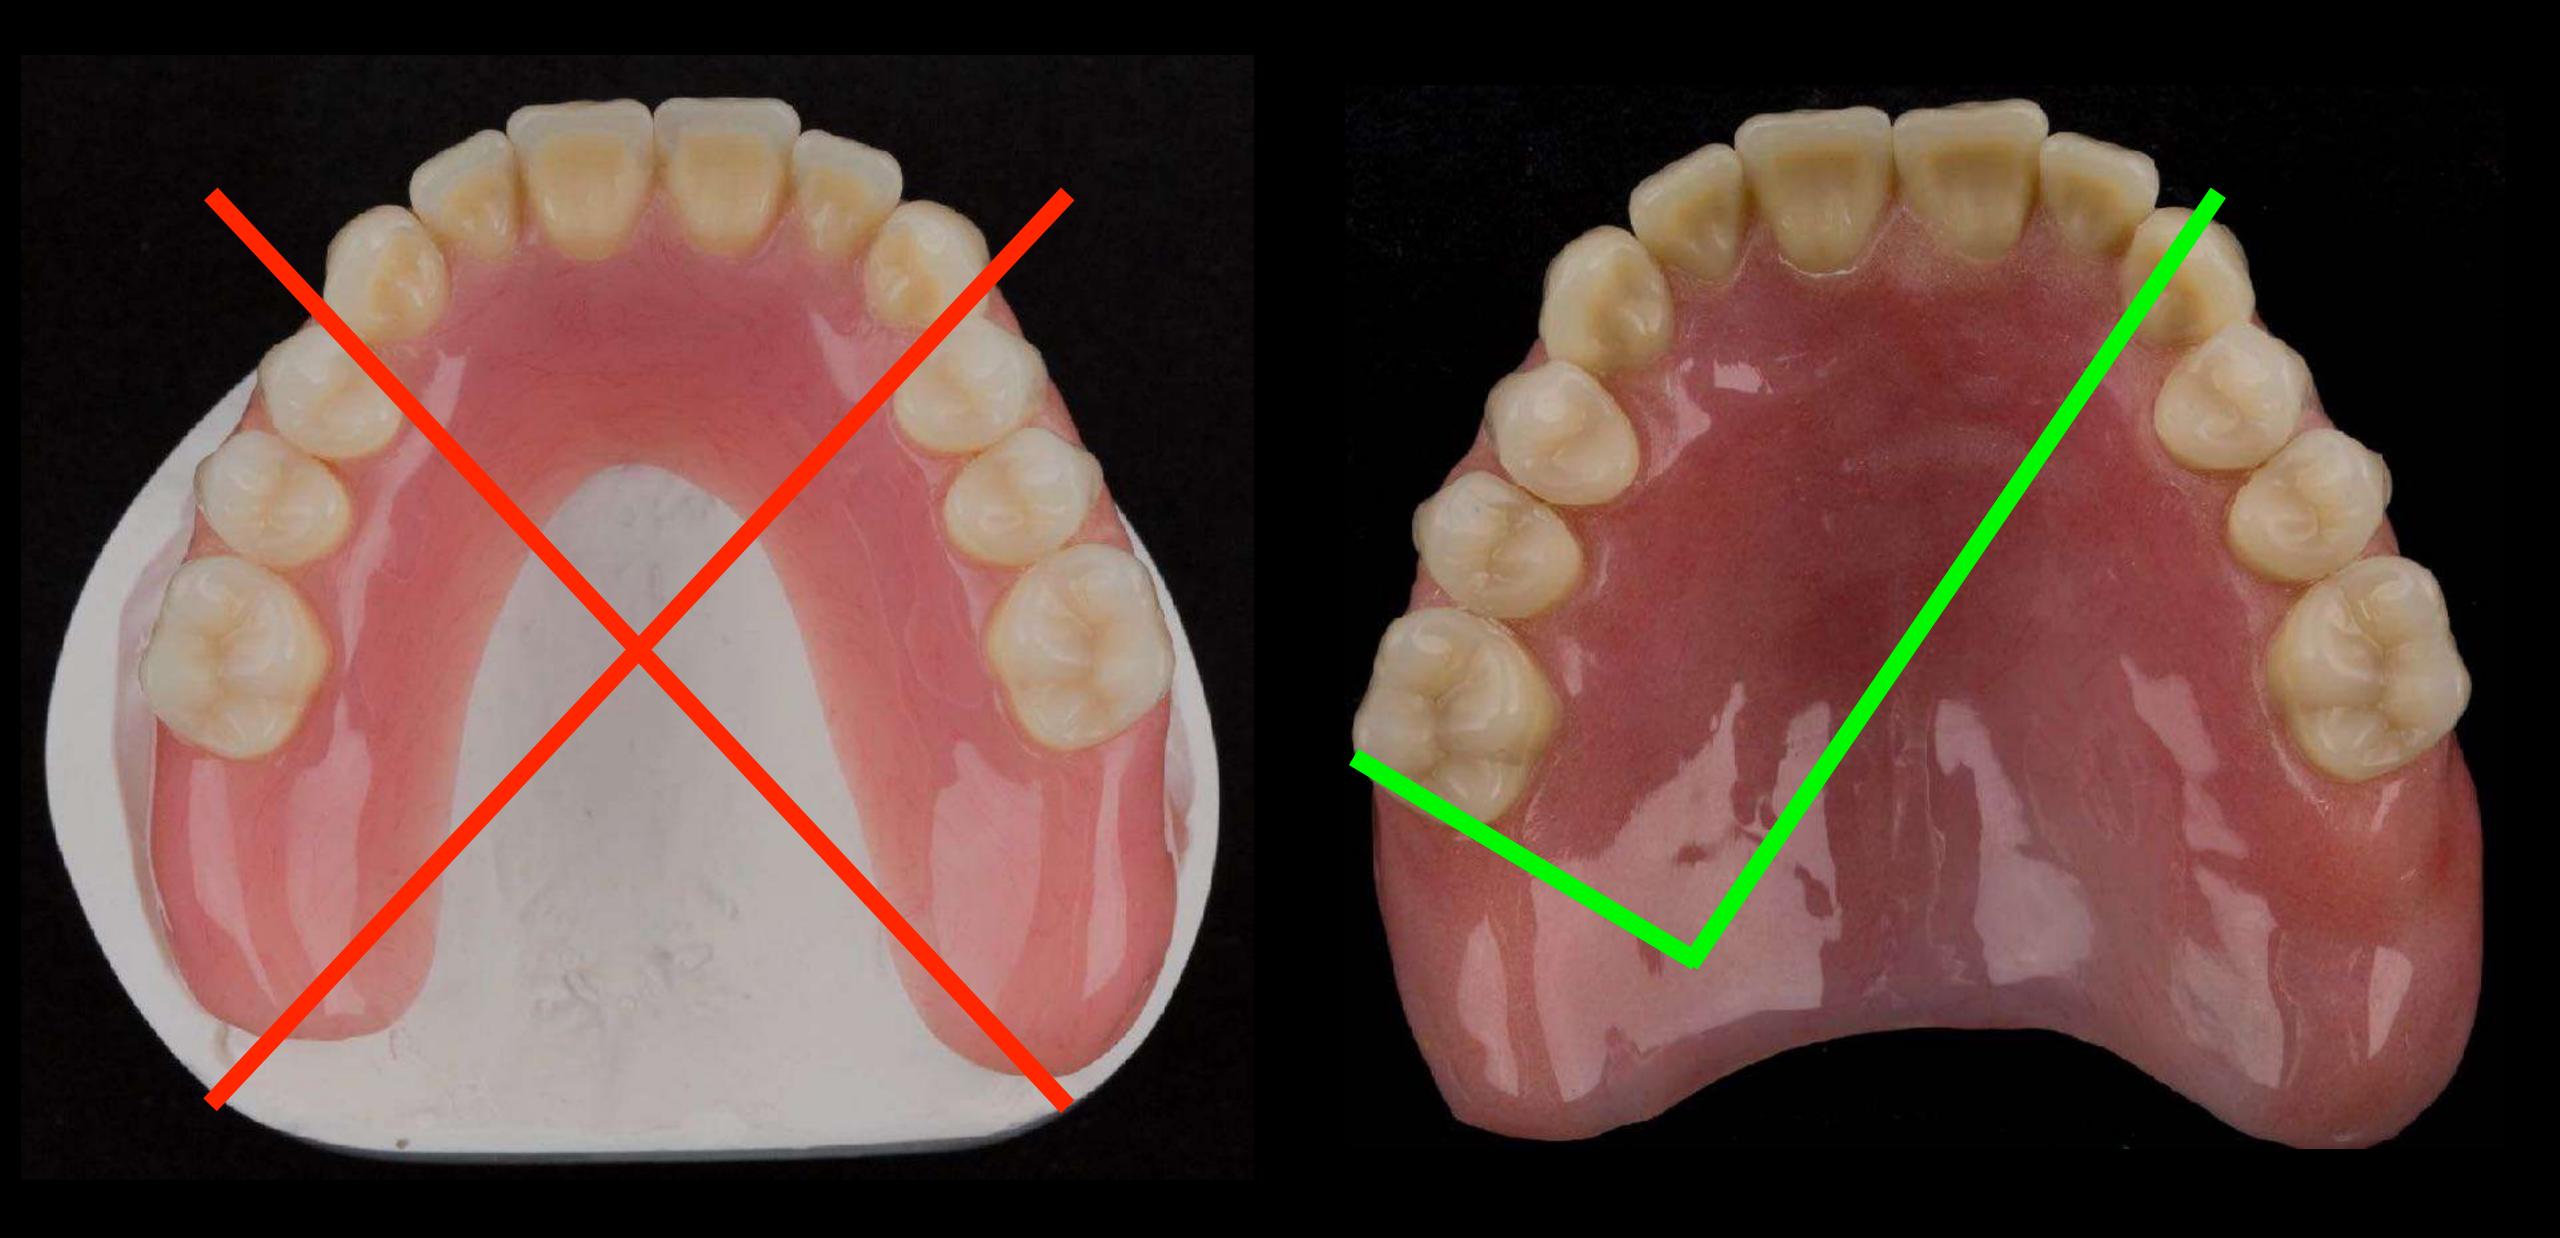

- 2. Teeth to be replaced
- a. Opposing occluding contacts
- b. Interocclusal space for a prosthetic tooth or a need for metal occlusal surfaces?

- a. Avoid gingival margins (3mm rule)
- Optimum extension of free-end saddles to maximise support