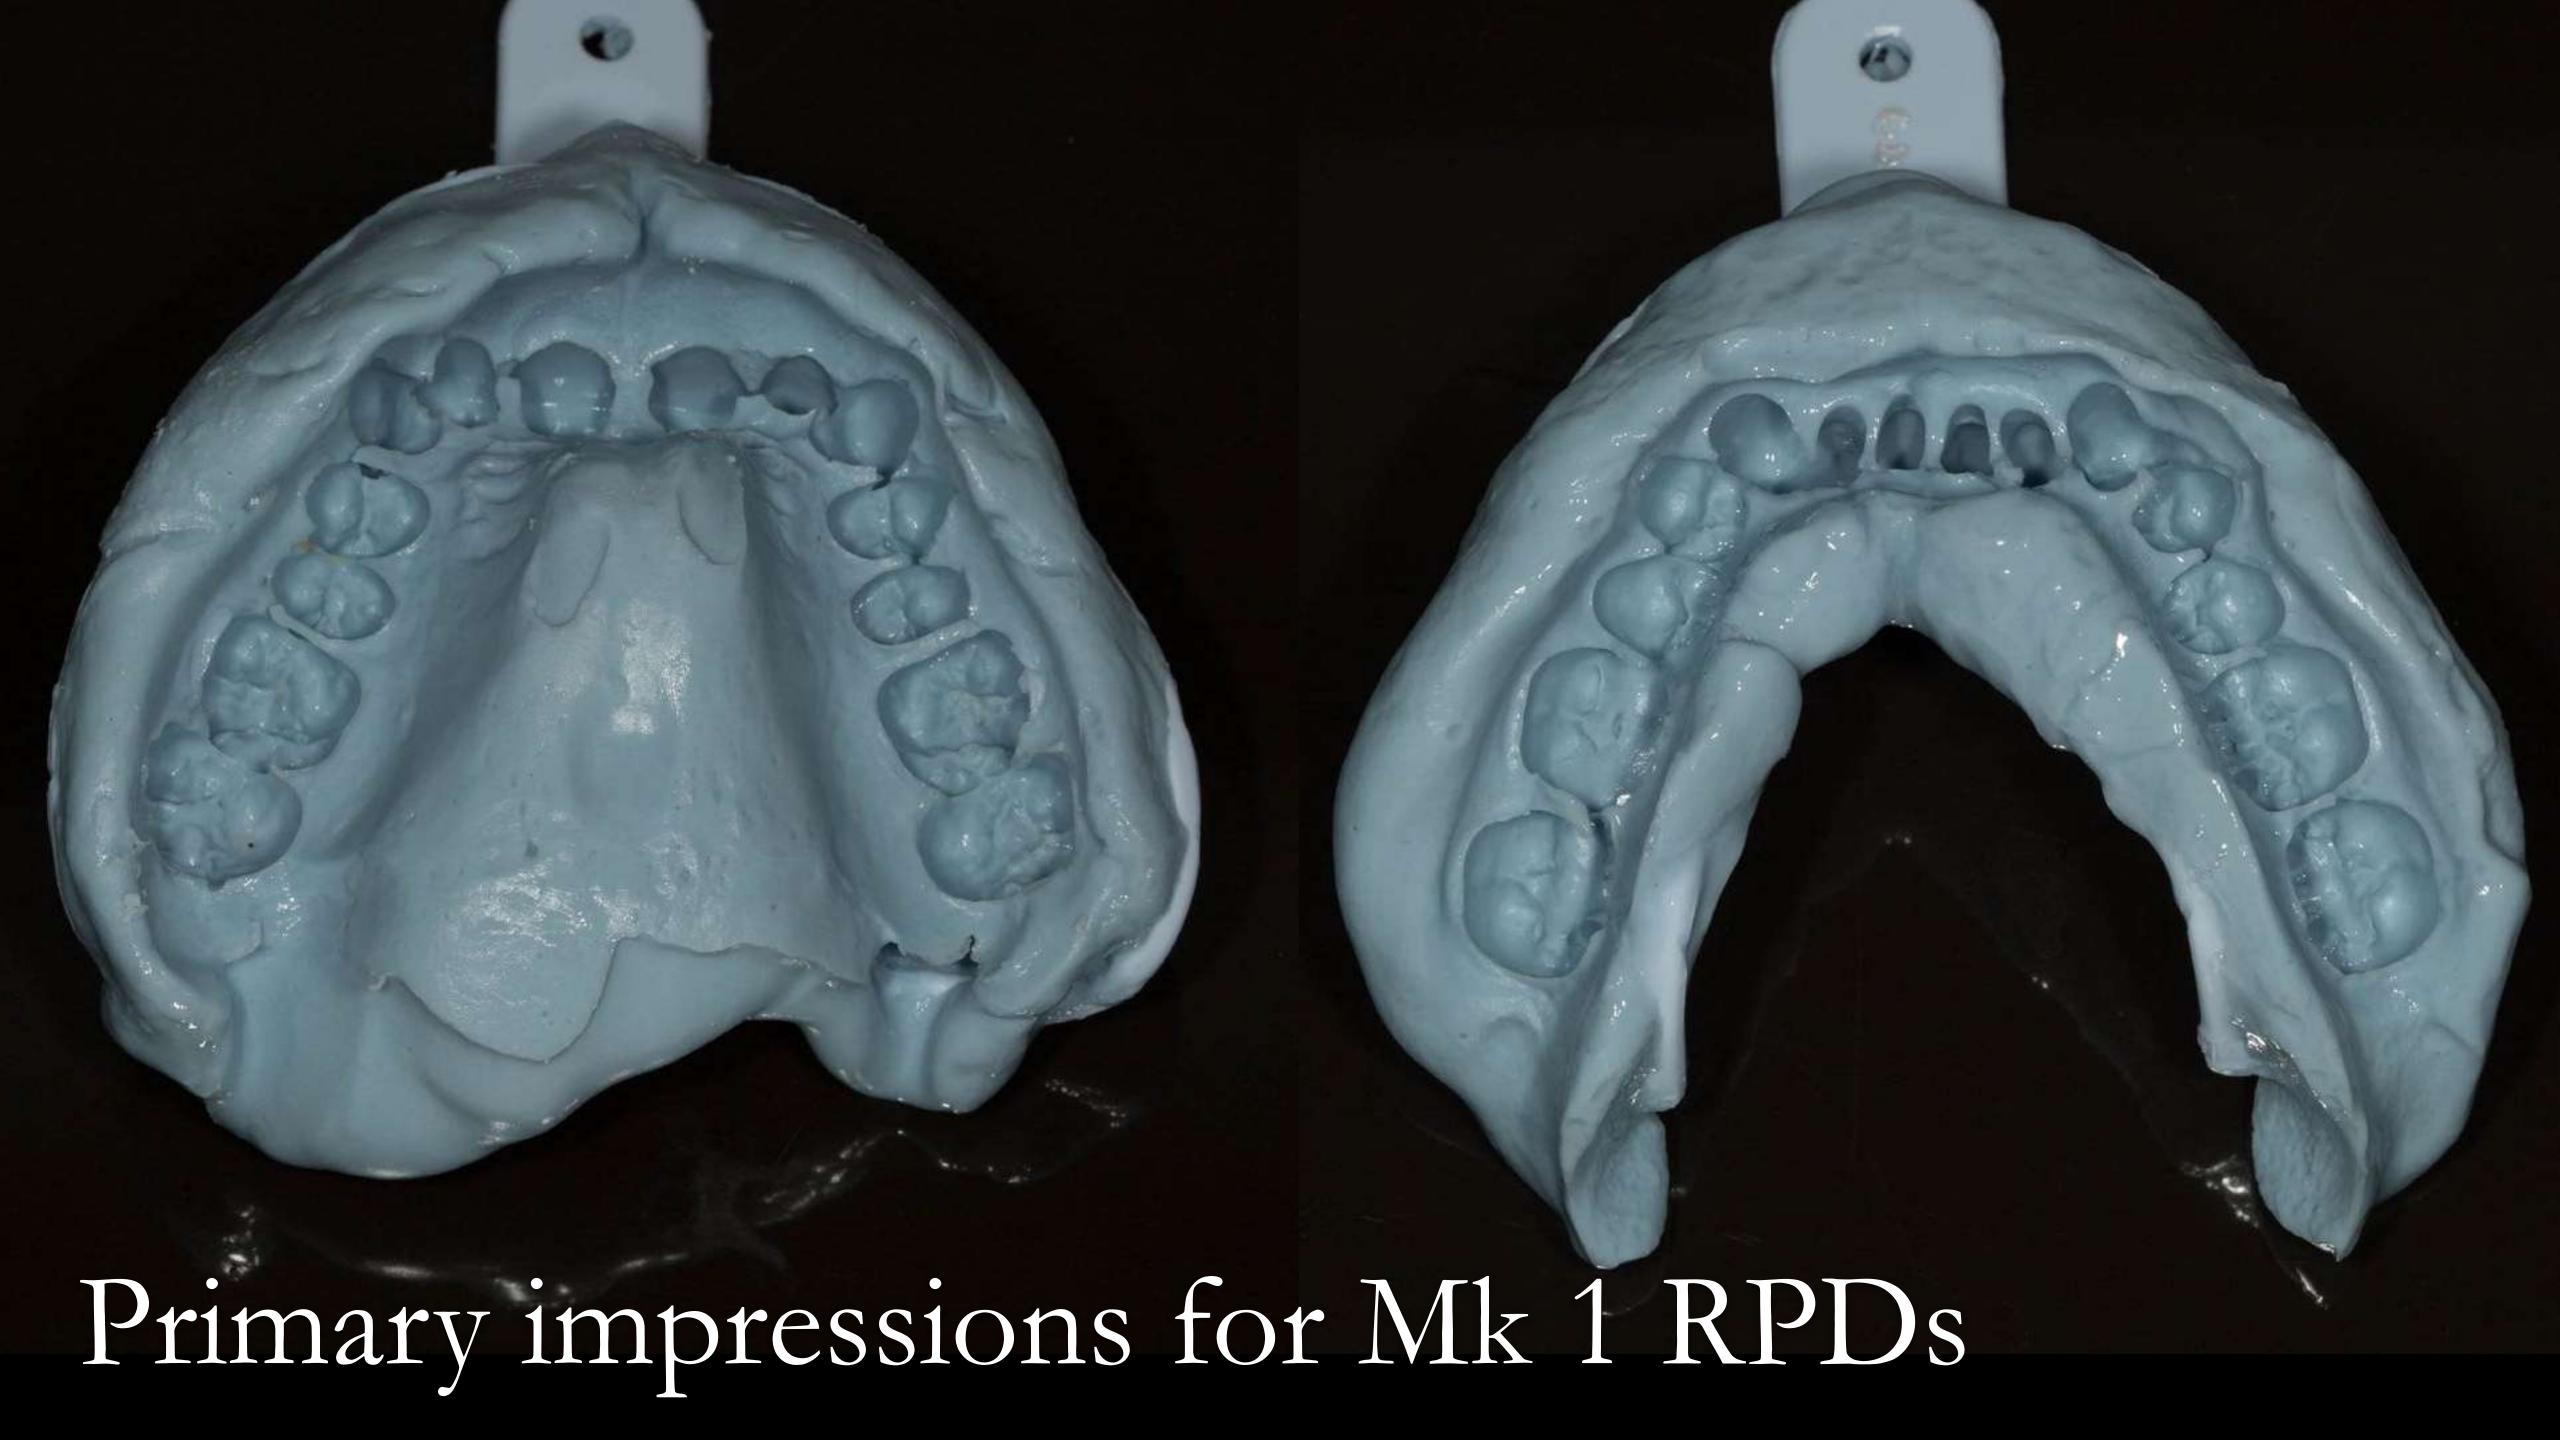

### Wh 1 Terrapropriate in destare he deritors is broned also y Huschalter extraction of the best I. As use: Descenture does not lit be facility in

the areas of the extracted tests. This is recitive to religious the centure or remaining 8 as necessary, this is all ded in the above plan and corn. The imminispensors will be worn for approximately \$4.00 months.

interforden consequence of move the mechanica is upertimes for missing inlinguistures and as with will always exhibit a small amount of recomment when in the youth when the wind food.

Small puritable of rood will include way undermade the denture, particularly at that as you are adopting to-