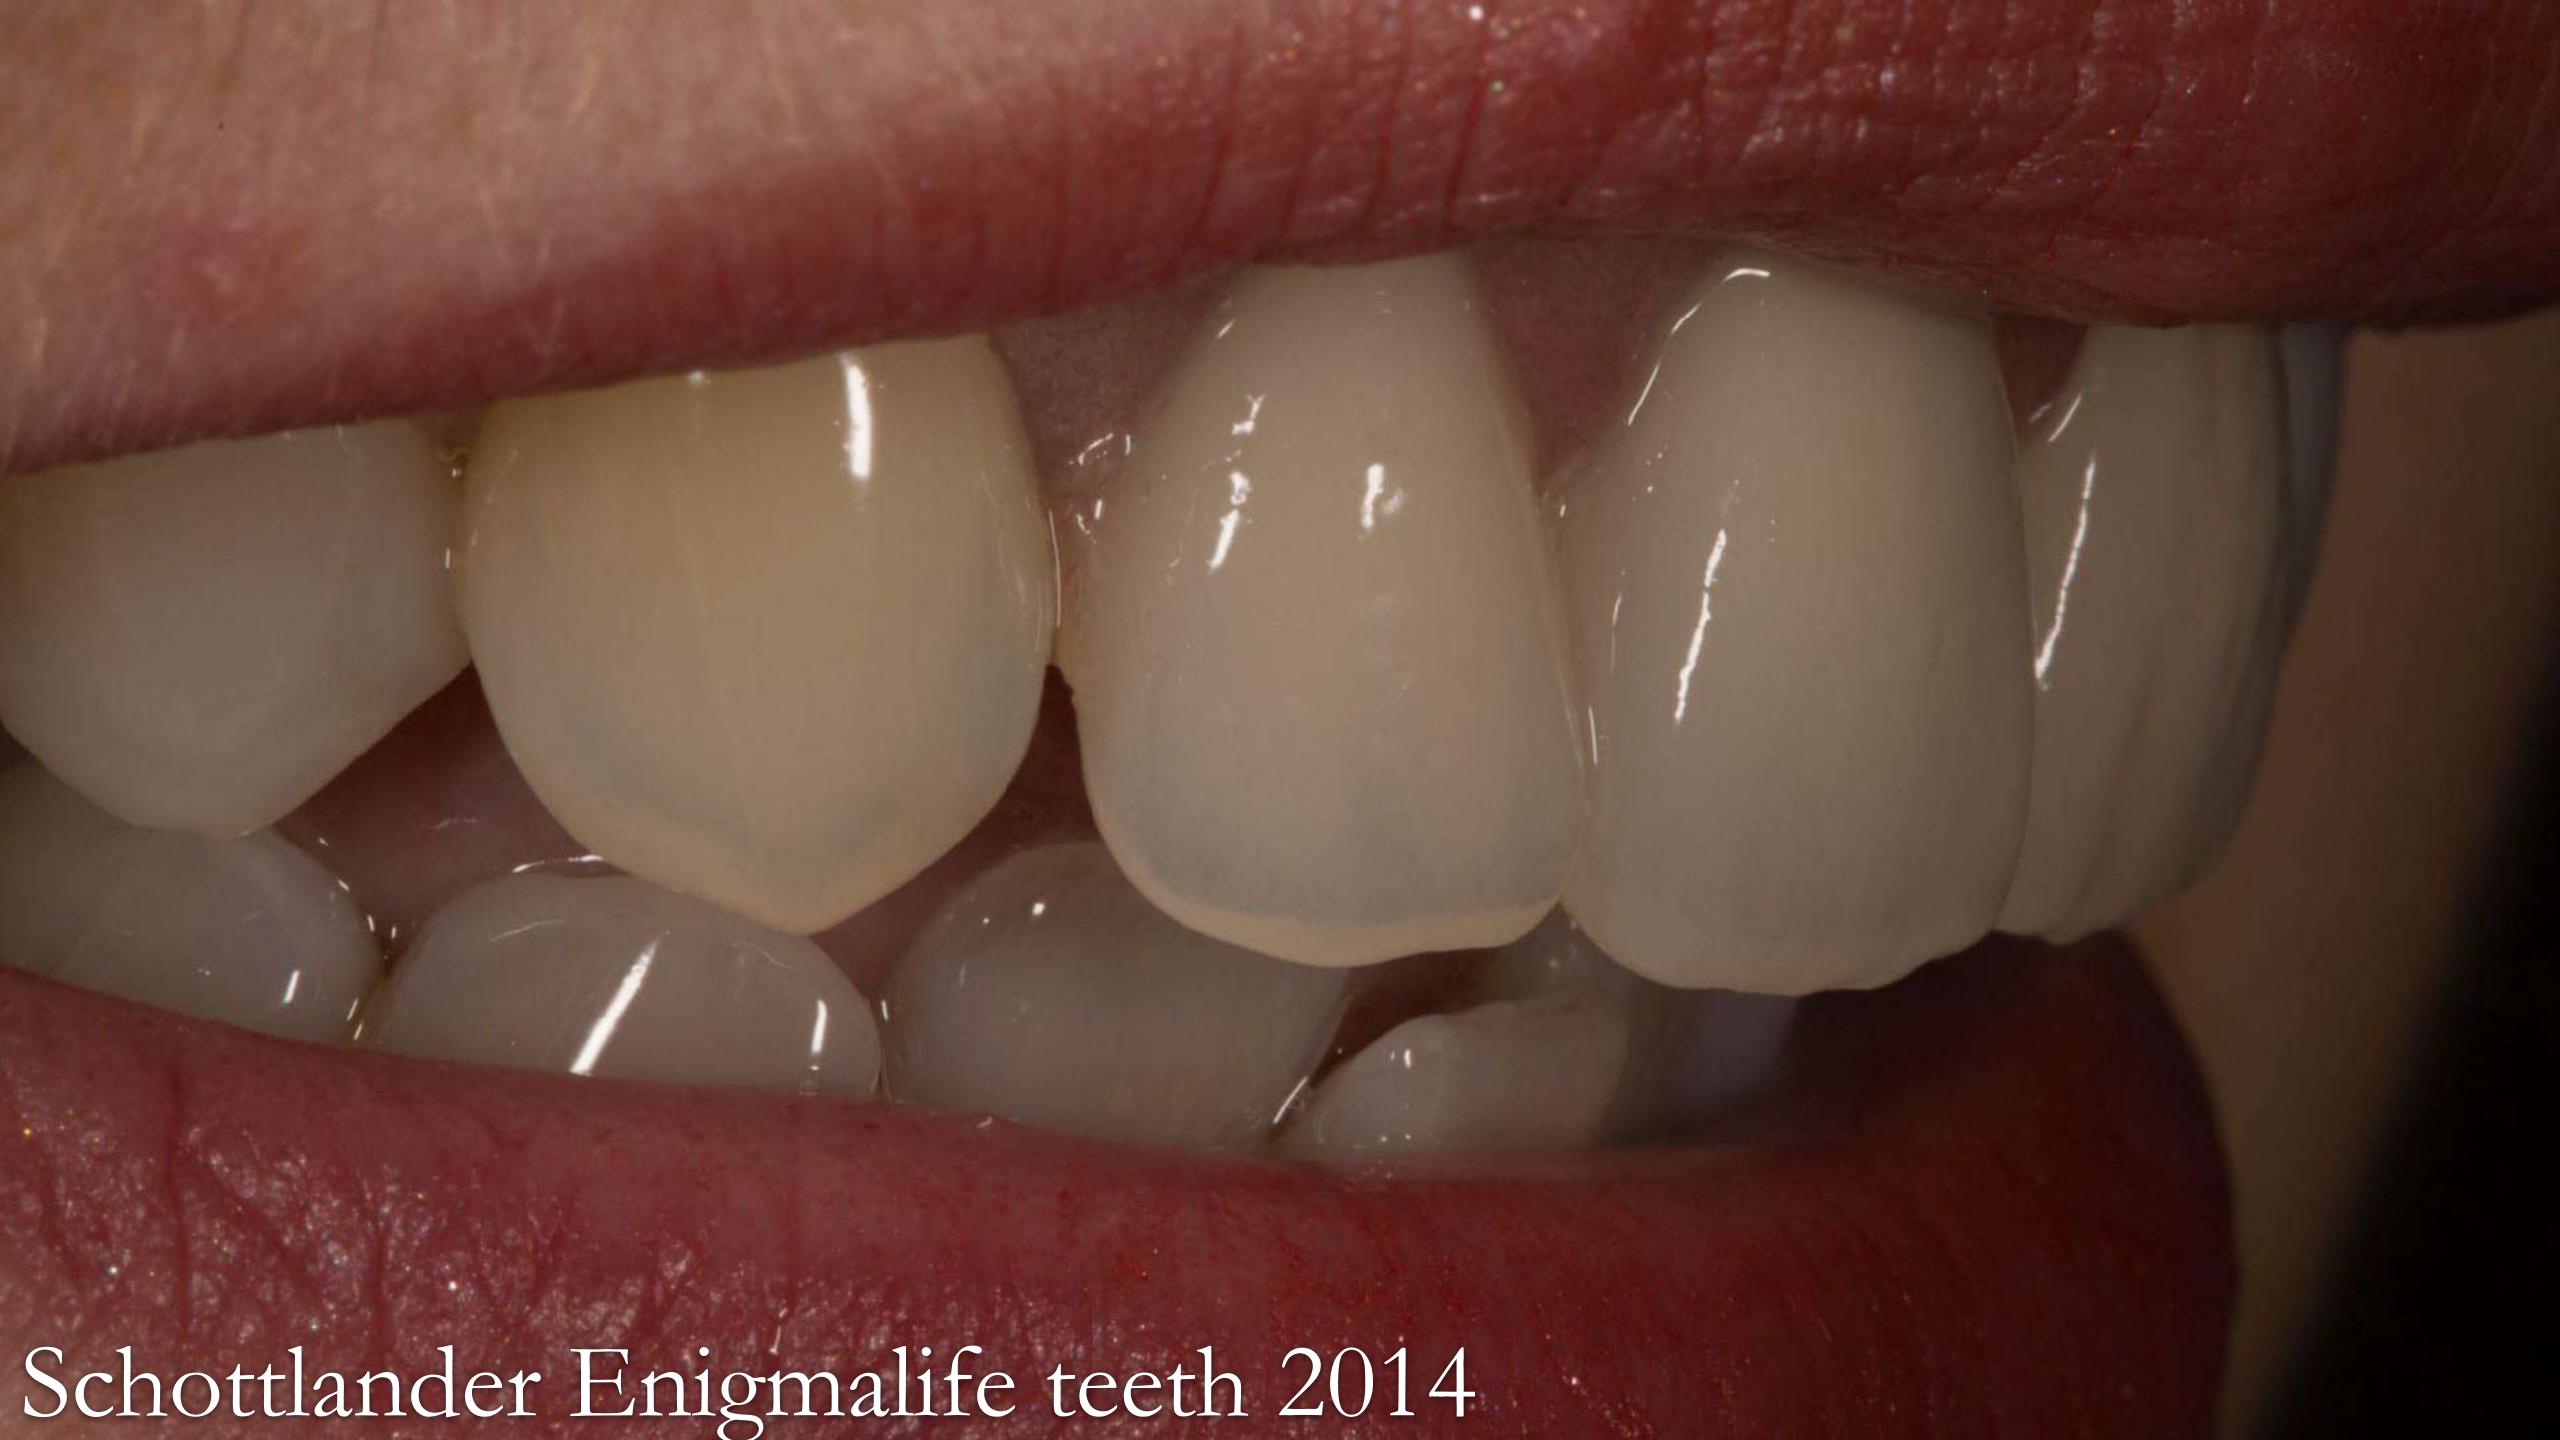

### Alginoplast - Injectable

Schottlander Enigmalife teeth

Kerr Red Cake Compound