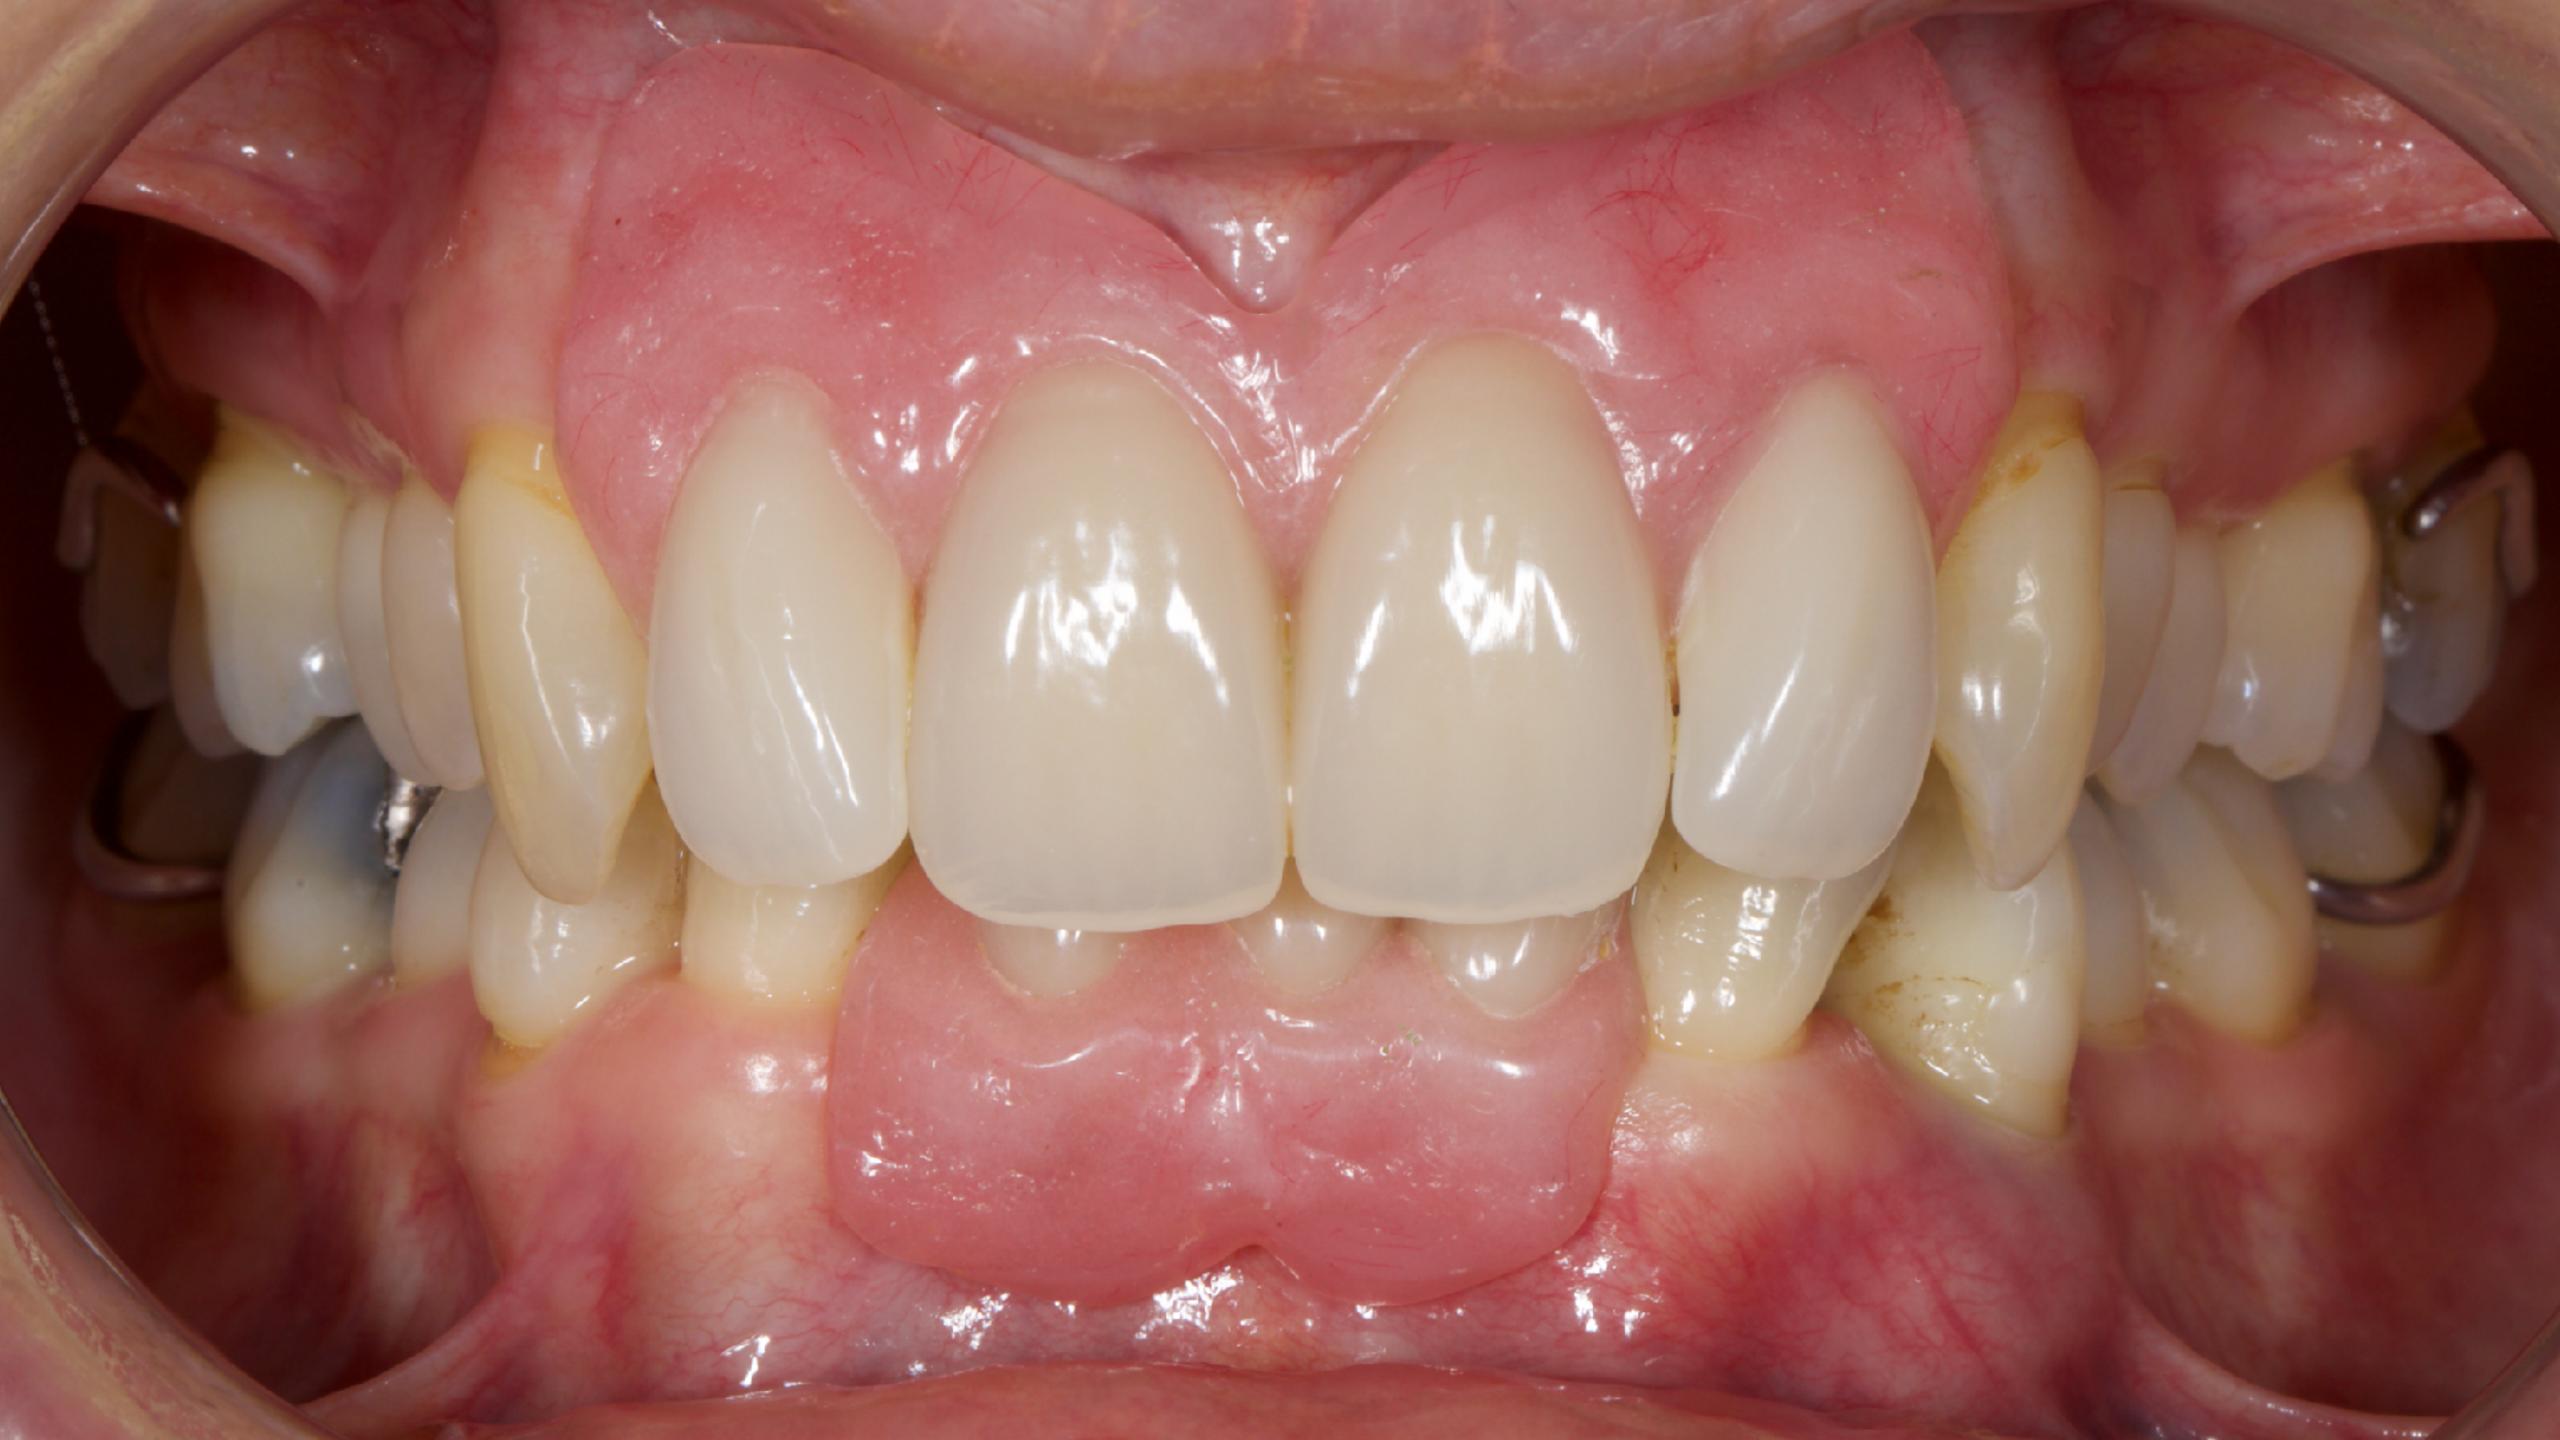

## Finish

Good prognosis

Poor prognosis

Welded tag
attaches
tooth

Definitive dentures fitted 9 months after extractions

Definitive dentures fitted 9 months after extractions

Denture

Implant crowns