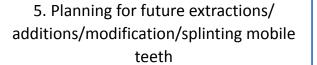

## Design sequence for Scandinavian hygienic RPDs by Finlay Sutton

- 1. Photographs and mounted study casts used to assess:
- a. Occlusal space for artificial teeth and denture components
- b. Need to increase occluding vertical dimension
- c. Visibility and hiding of metal components
- d. Anterior saddles and path of insertion
- e. Need for restorations?

- 2. Teeth to be replaced
- a. Opposing occluding contacts
- b. Interocclusal space for a prosthetic tooth or a need for metal occlusal surfaces?

- a. Avoid gingival margins (3mm rule)
- Optimum extension of free-end saddles to maximise support

- a. Additive in composite
- b. Subtractive cut into teeth

- 6. Guide surfaces (GS) using surveyor
- a. Close anterior gaps Esp between denture teeth and natural teeth
- Path of insertion/withdrawal different to path of displacement with sticky food Assist with retention

7. Retention, reciprocation and indirect retention

8. Major connector rigid chassis, use maximise support from palate avoid palatal coverage of anterior rugae if possible

 Finalise design, discuss with patient.
 Confirm the patient is aware of visible clasping and metal components