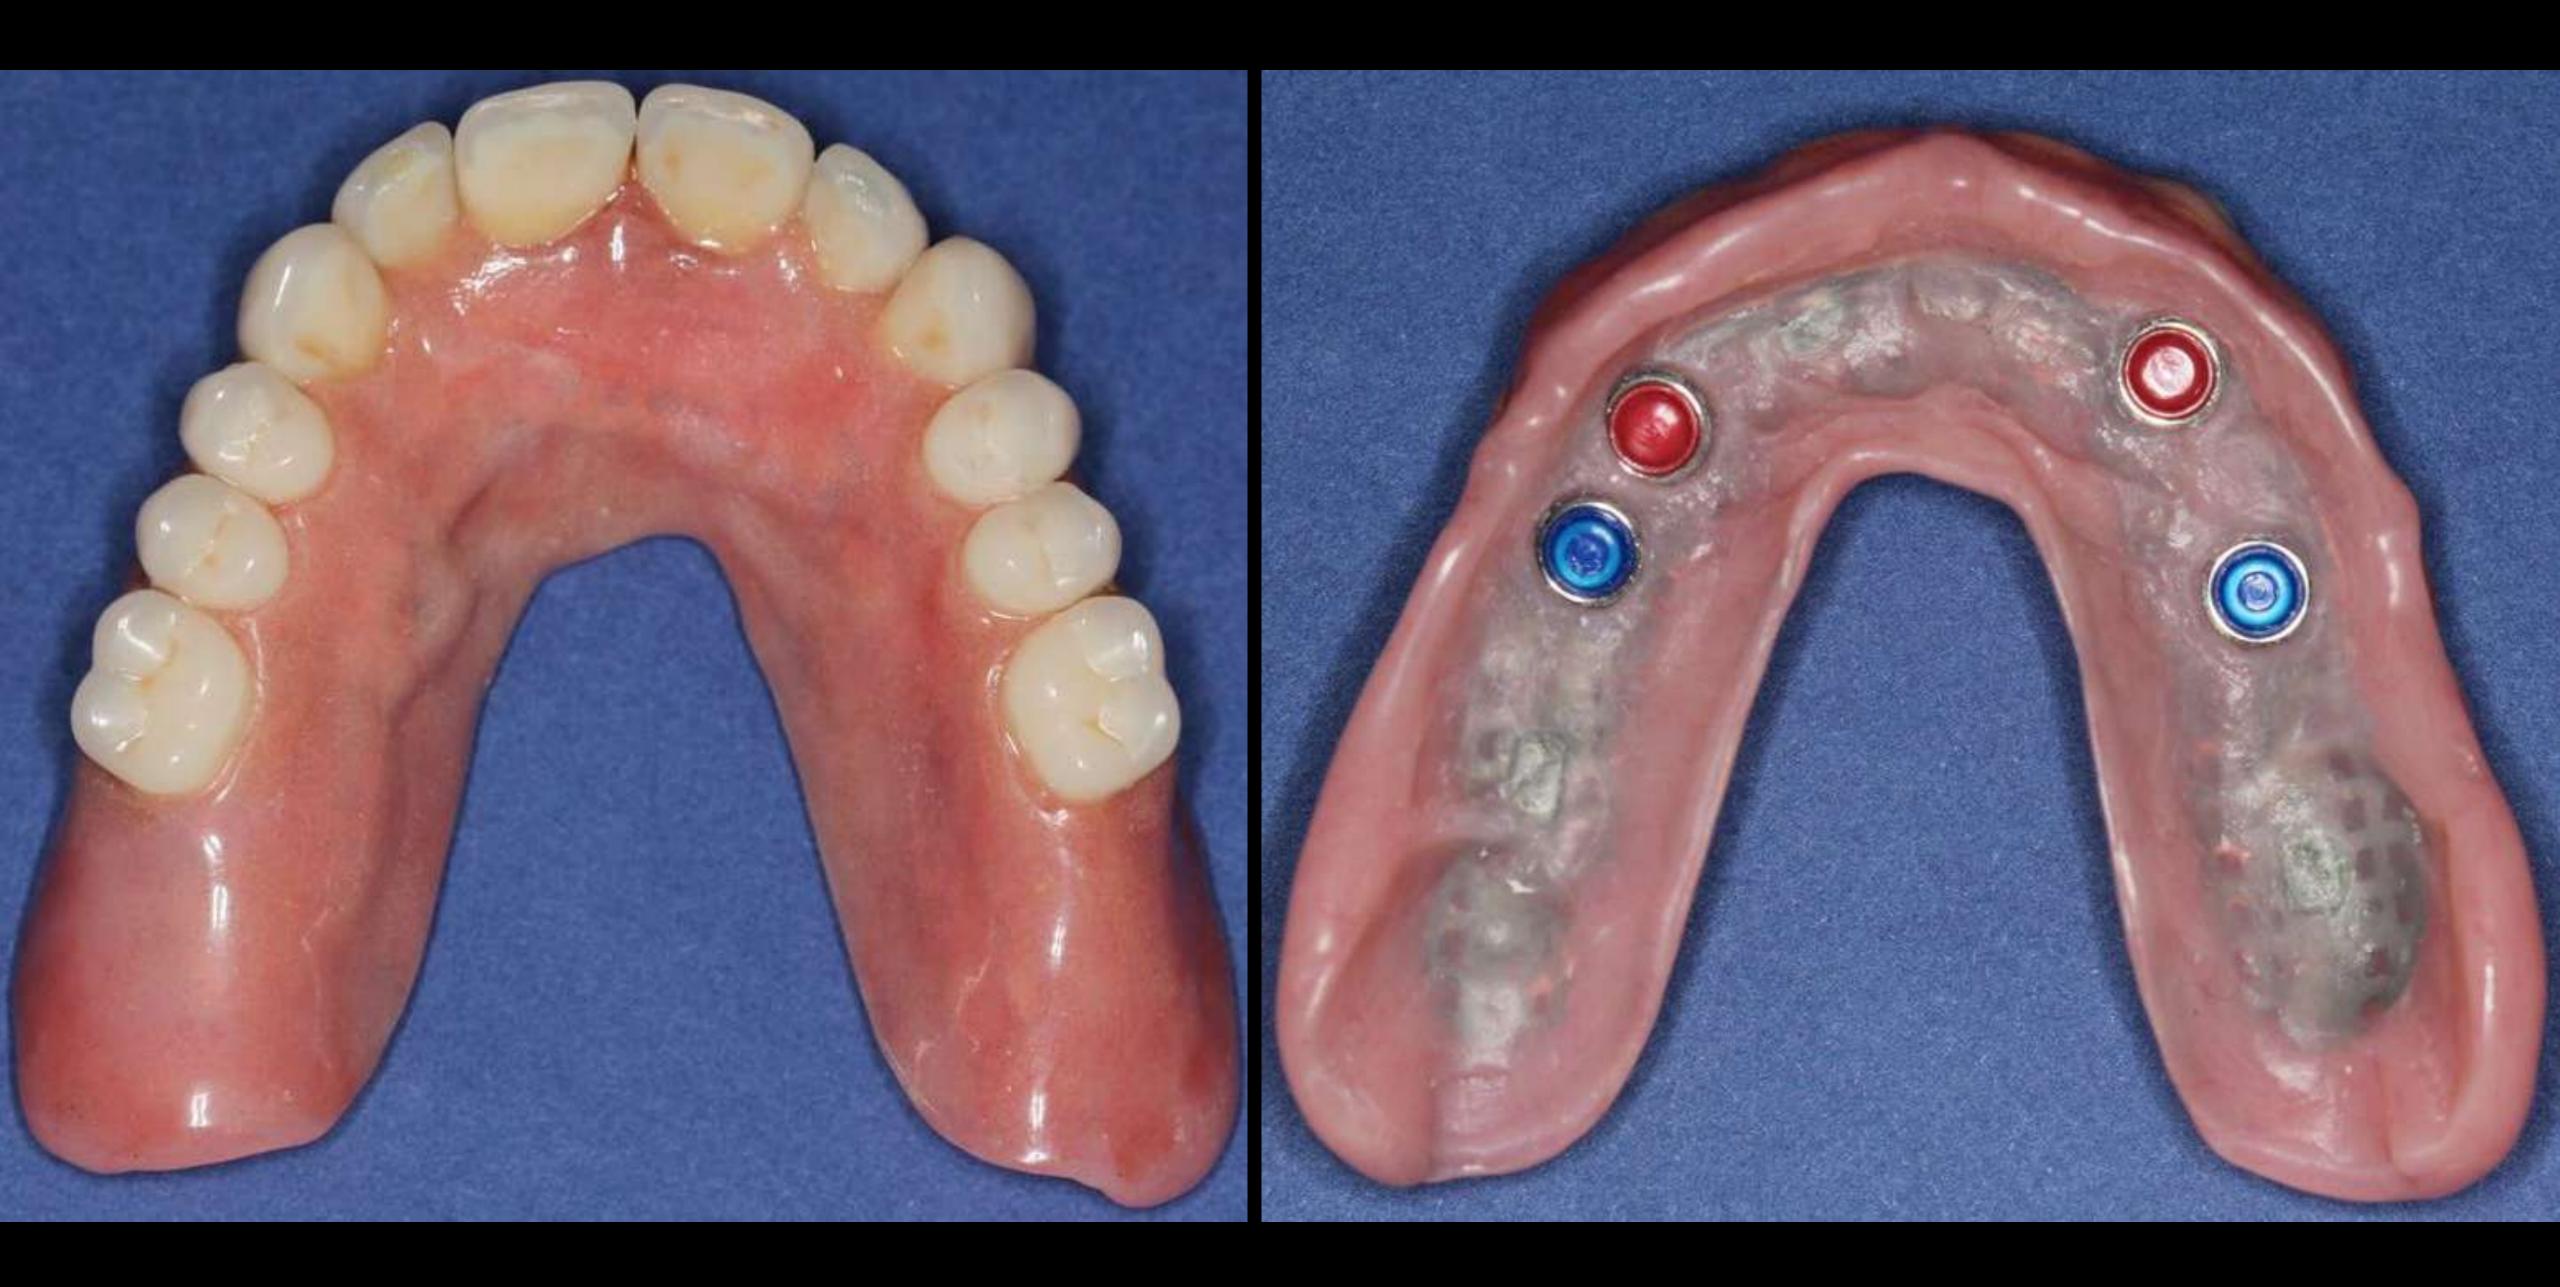

## Finish

Good prognosis

Poor prognosis

Welded tag
attaches
tooth

Definitive dentures fitted 9 months after extractions

Definitive dentures fitted 9 months after extractions

Denture

Implant crowns

## Old RPD

New RPD