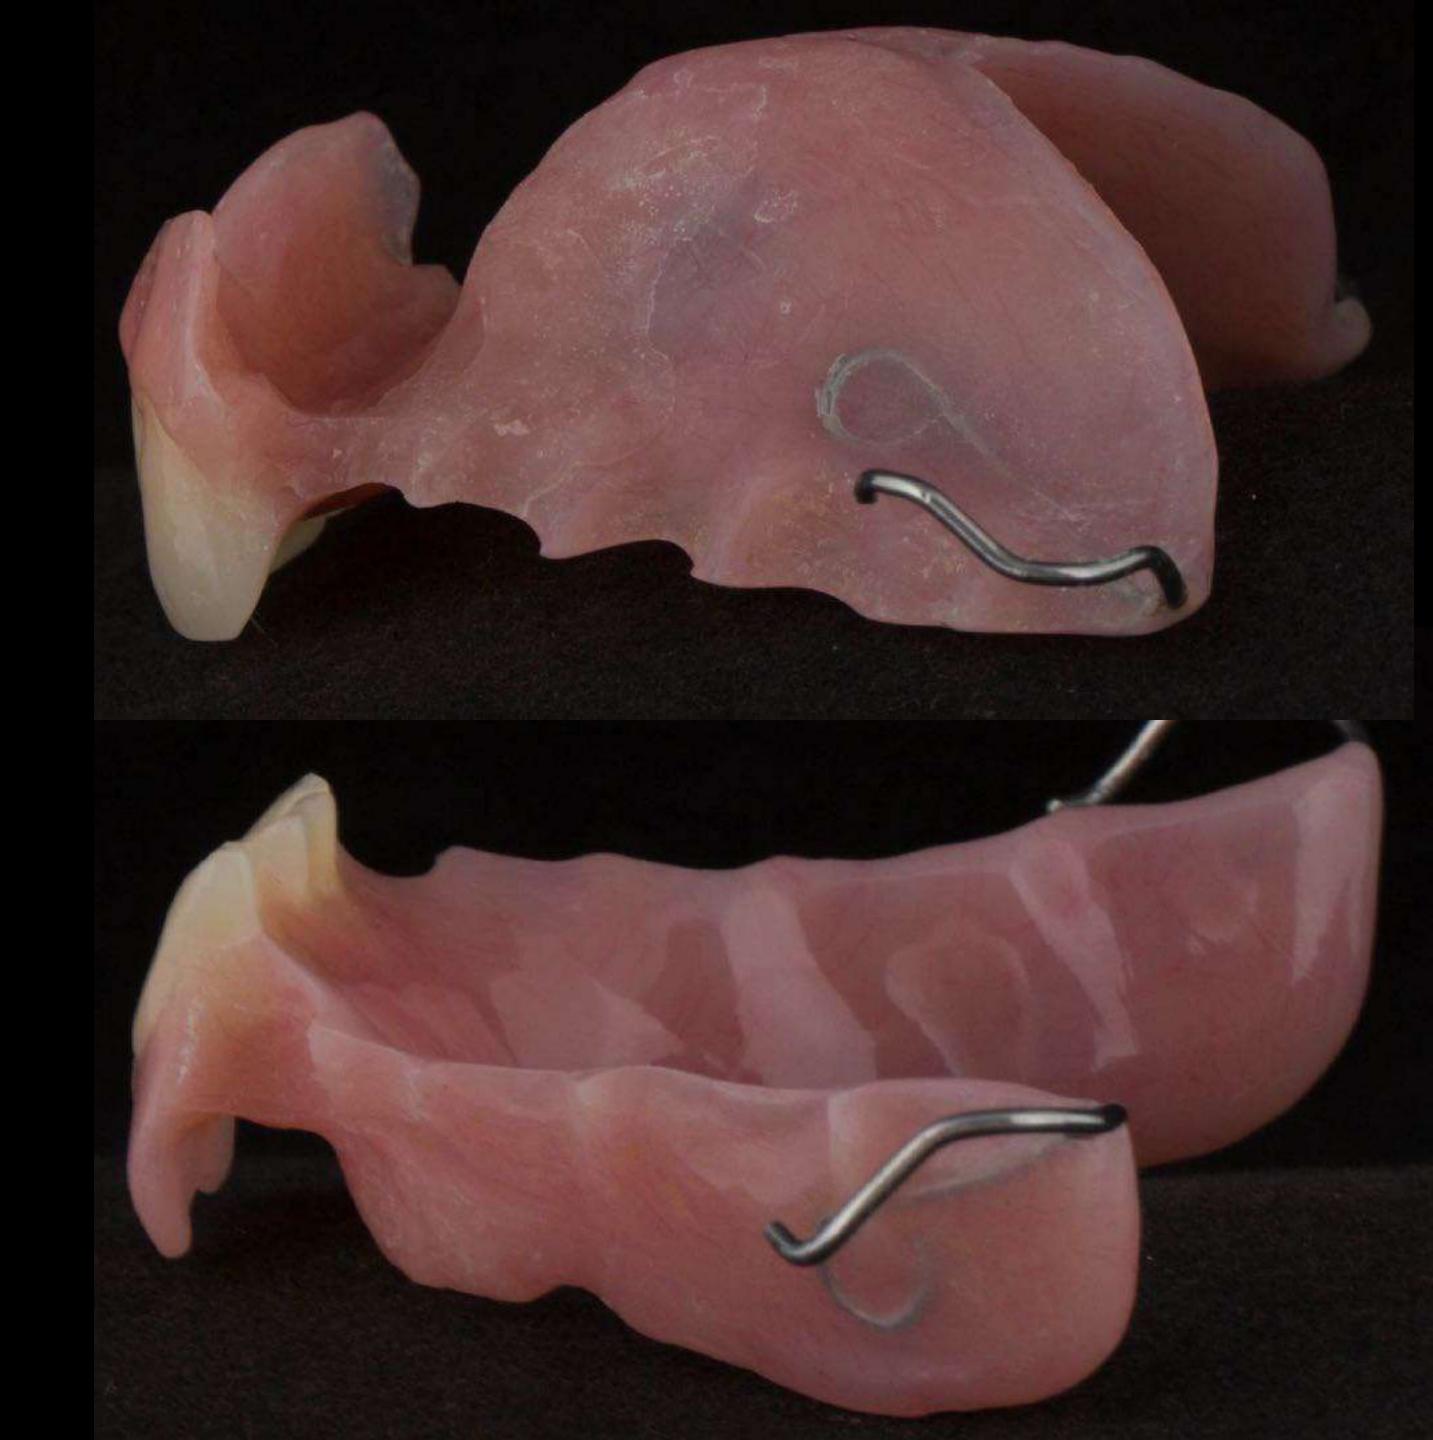

Lab reline

Lab reline

Upper Mk 2 design

## RPD design sequence finlaysutton.co.uk/resources

Lower Mk 2 design

Scandinavian designs for all patterns of tooth loss finlaysutton.co.uk/blog

Metal work by Chris Hesketh Bespoke Chrome