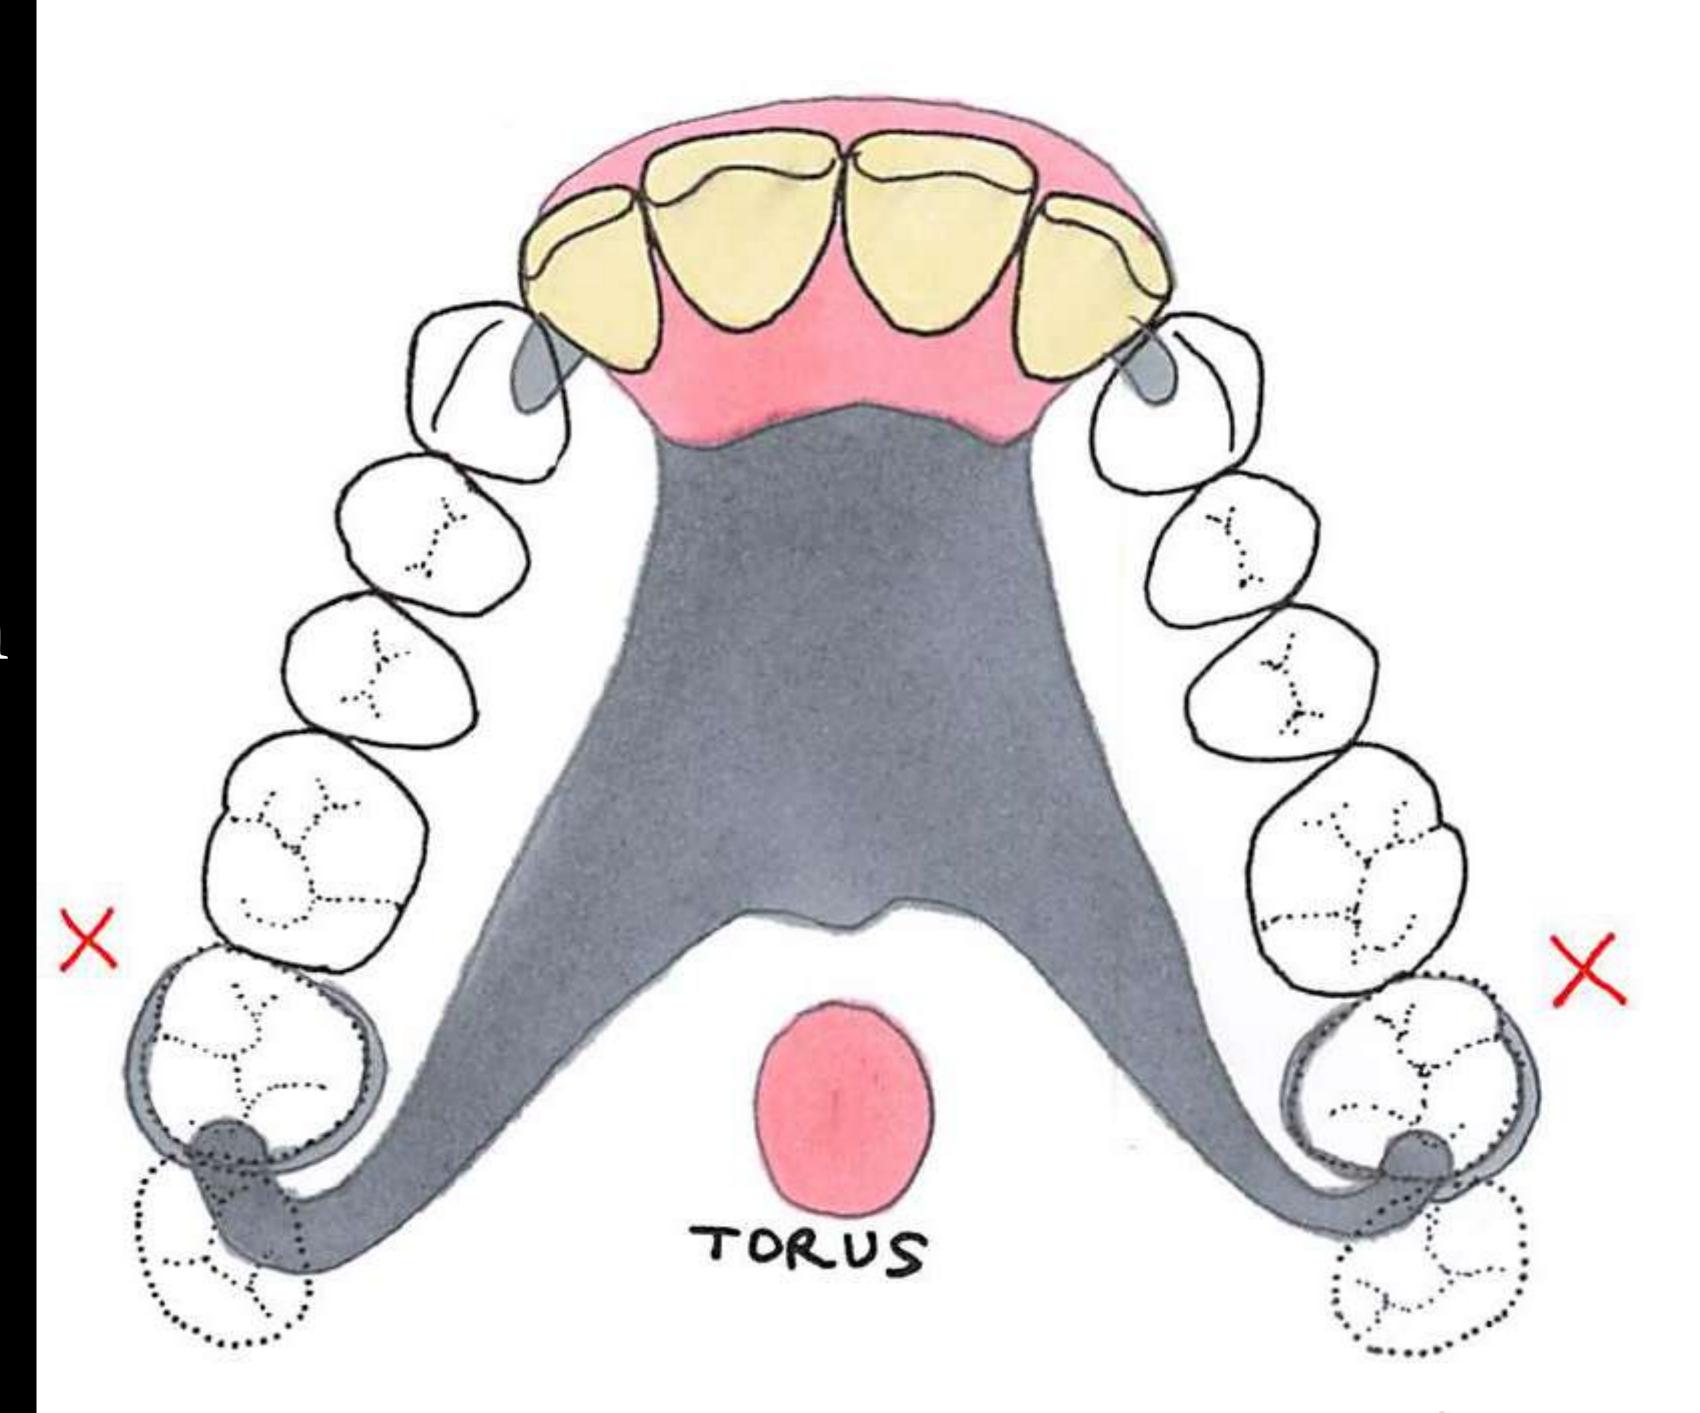

## Design sequence for Scandinavian hygienic RPDs by Finlay Sutton

- 1. Photographs and mounted study casts used to assess:
- a. Occlusal space for artificial teeth and denture components
- b. Need to increase occluding vertical dimension
- c. Visibility and hiding of metal components
- d. Anterior saddles and path of insertion
- e. Need for restorations?

- 2. Teeth to be replaced
- a. Opposing occluding contacts
- b. Interocclusal space for a prosthetic tooth or a need for metal occlusal surfaces?

- a. Avoid gingival margins (3mm rule)
- Optimum extension of free-end saddles to maximise support

- a. Additive in composite
- b. Subtractive cut into teeth

- 6. Guide surfaces (GS) using surveyor
- a. Close anterior gaps Esp between denture teeth and natural teeth
- Path of insertion/withdrawal different to path of displacement with sticky food Assist with retention

7. Retention, reciprocation and indirect retention

8. Major connector rigid chassis, use maximise support from palate avoid palatal coverage of anterior rugae if possible

 Finalise design, discuss with patient.
 Confirm the patient is aware of visible clasping and metal components

## RPD design sequence finlaysutton.co.uk/resources

Lower Mk 2 design

Scandinavian designs for all patterns of tooth loss finlaysutton.co.uk/blog

Metal work by Chris Hesketh Bespoke Chrome