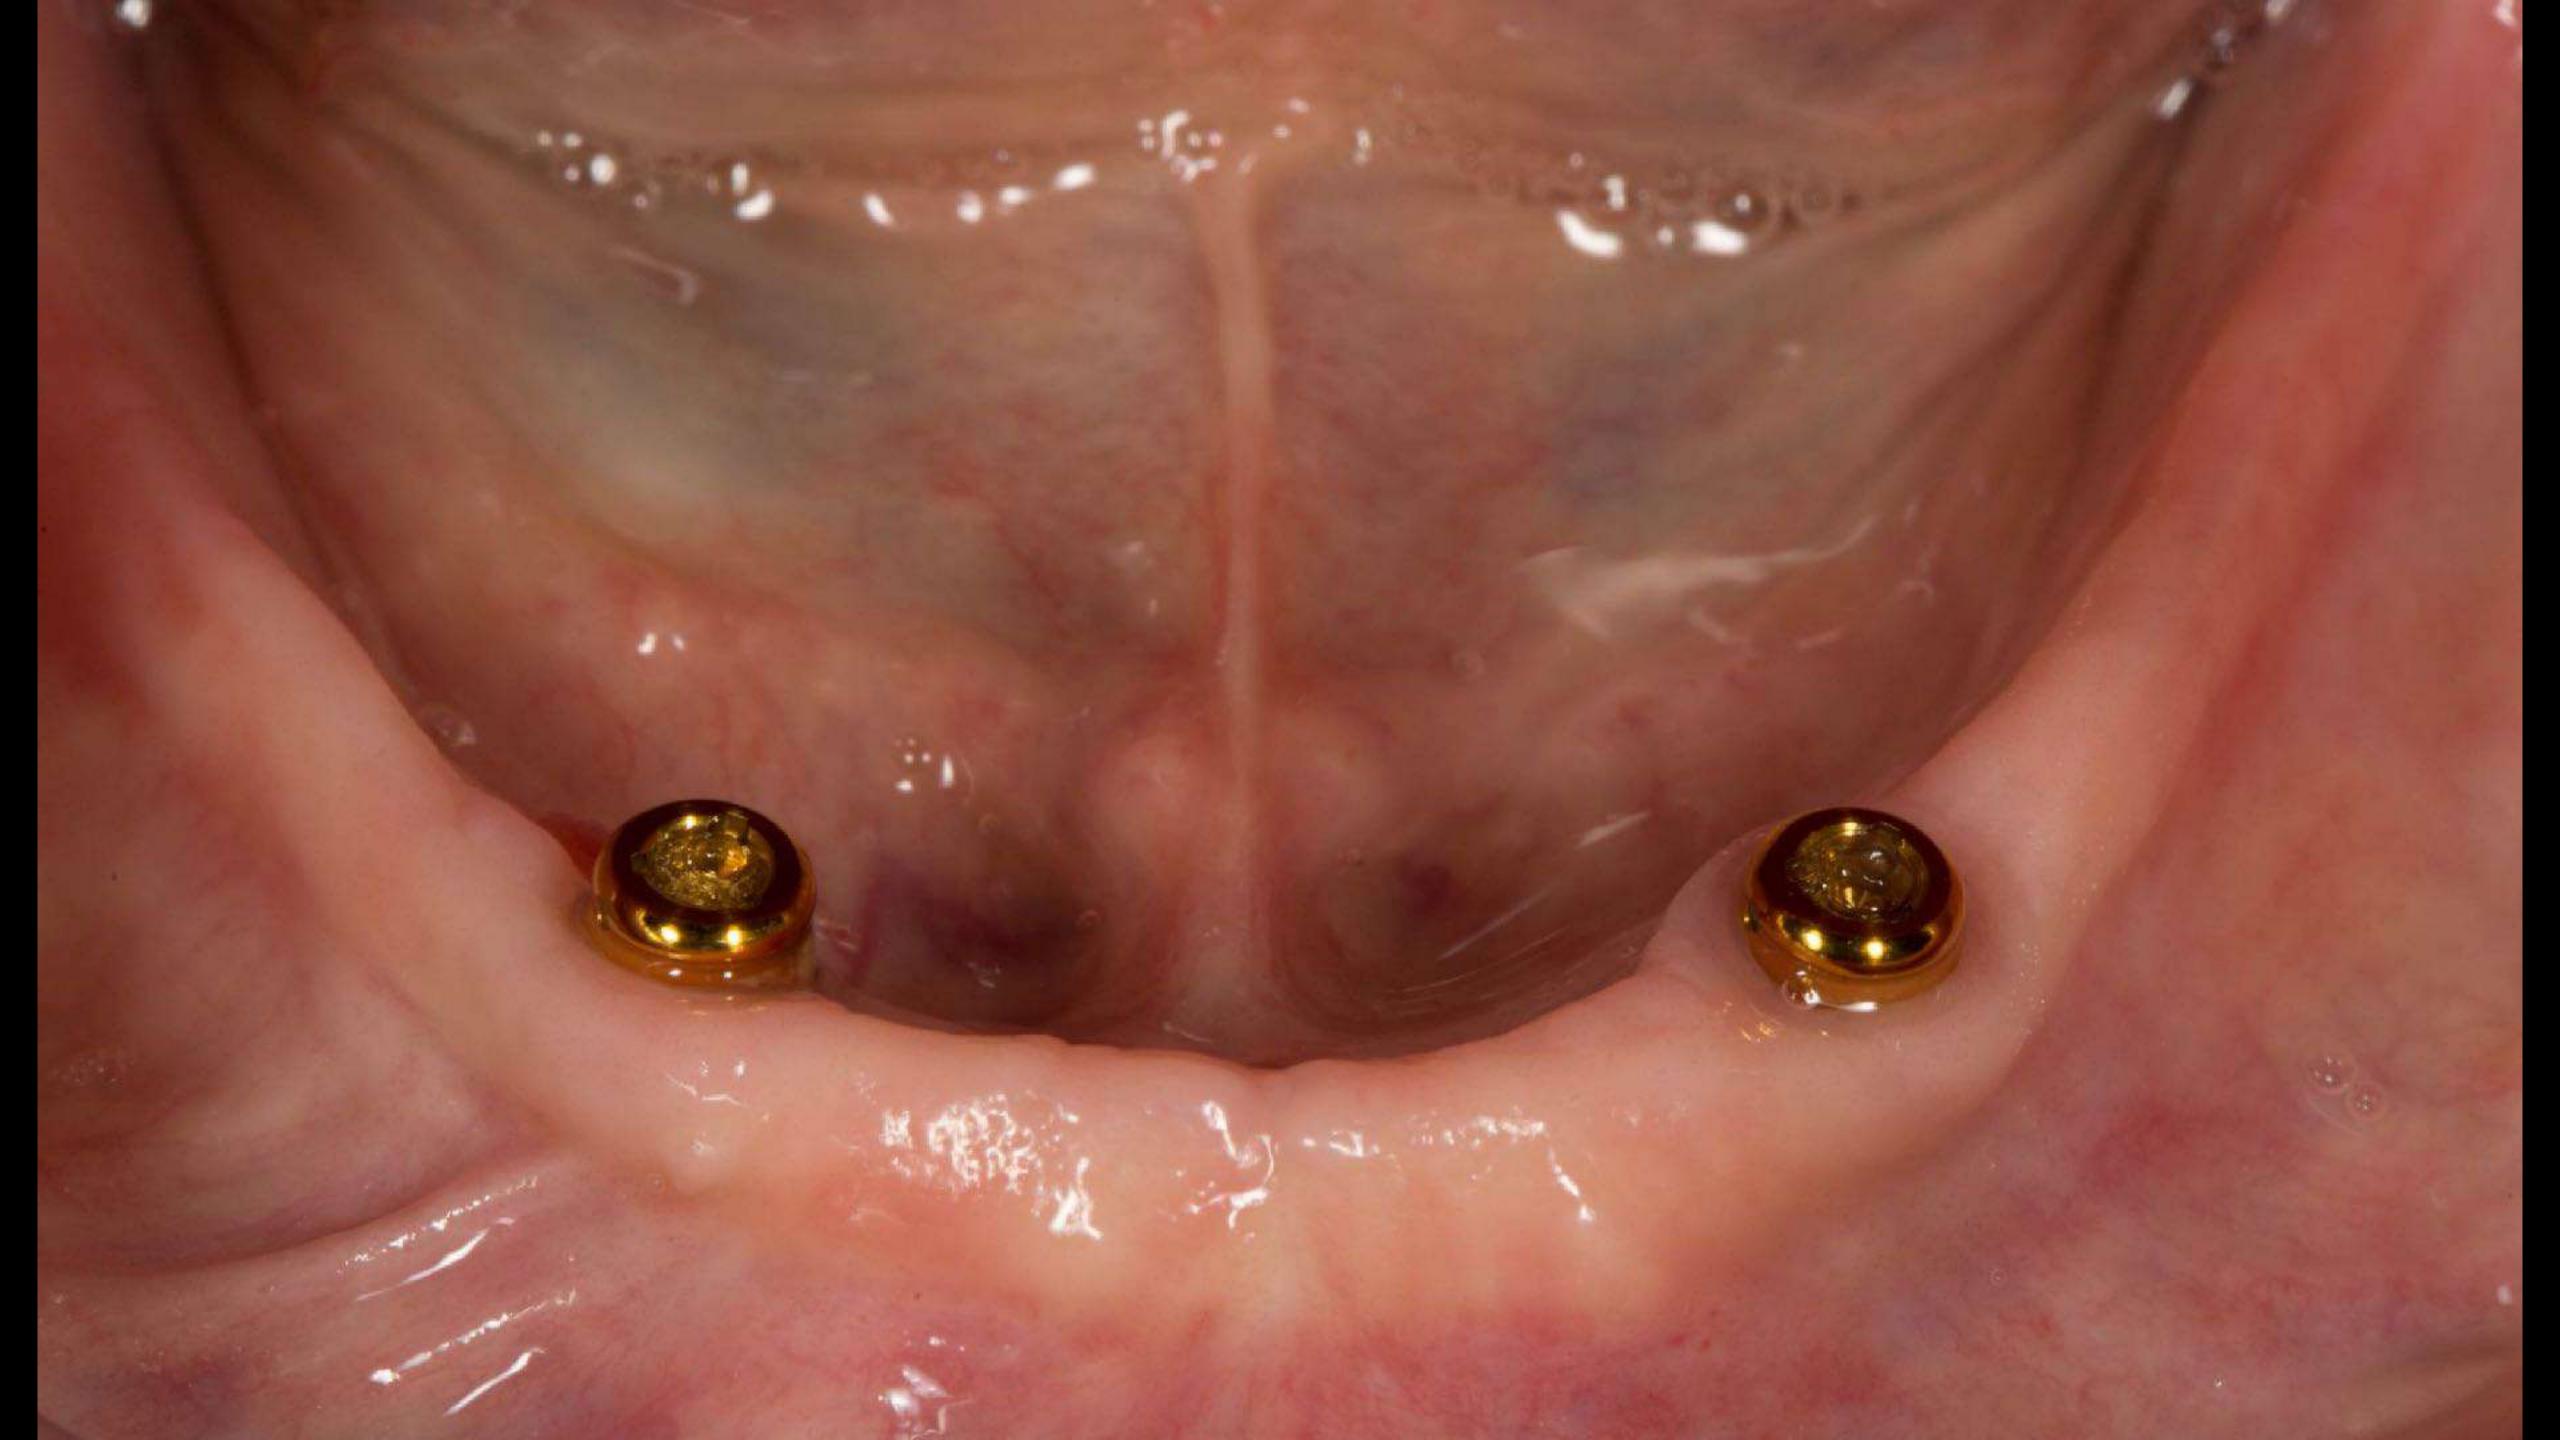

## Finish

Good prognosis

Poor prognosis

Welded tag
attaches
tooth

Definitive dentures fitted 9 months after extractions

Definitive dentures fitted 9 months after extractions

Denture

Implant crowns

## Old RPD

New RPD