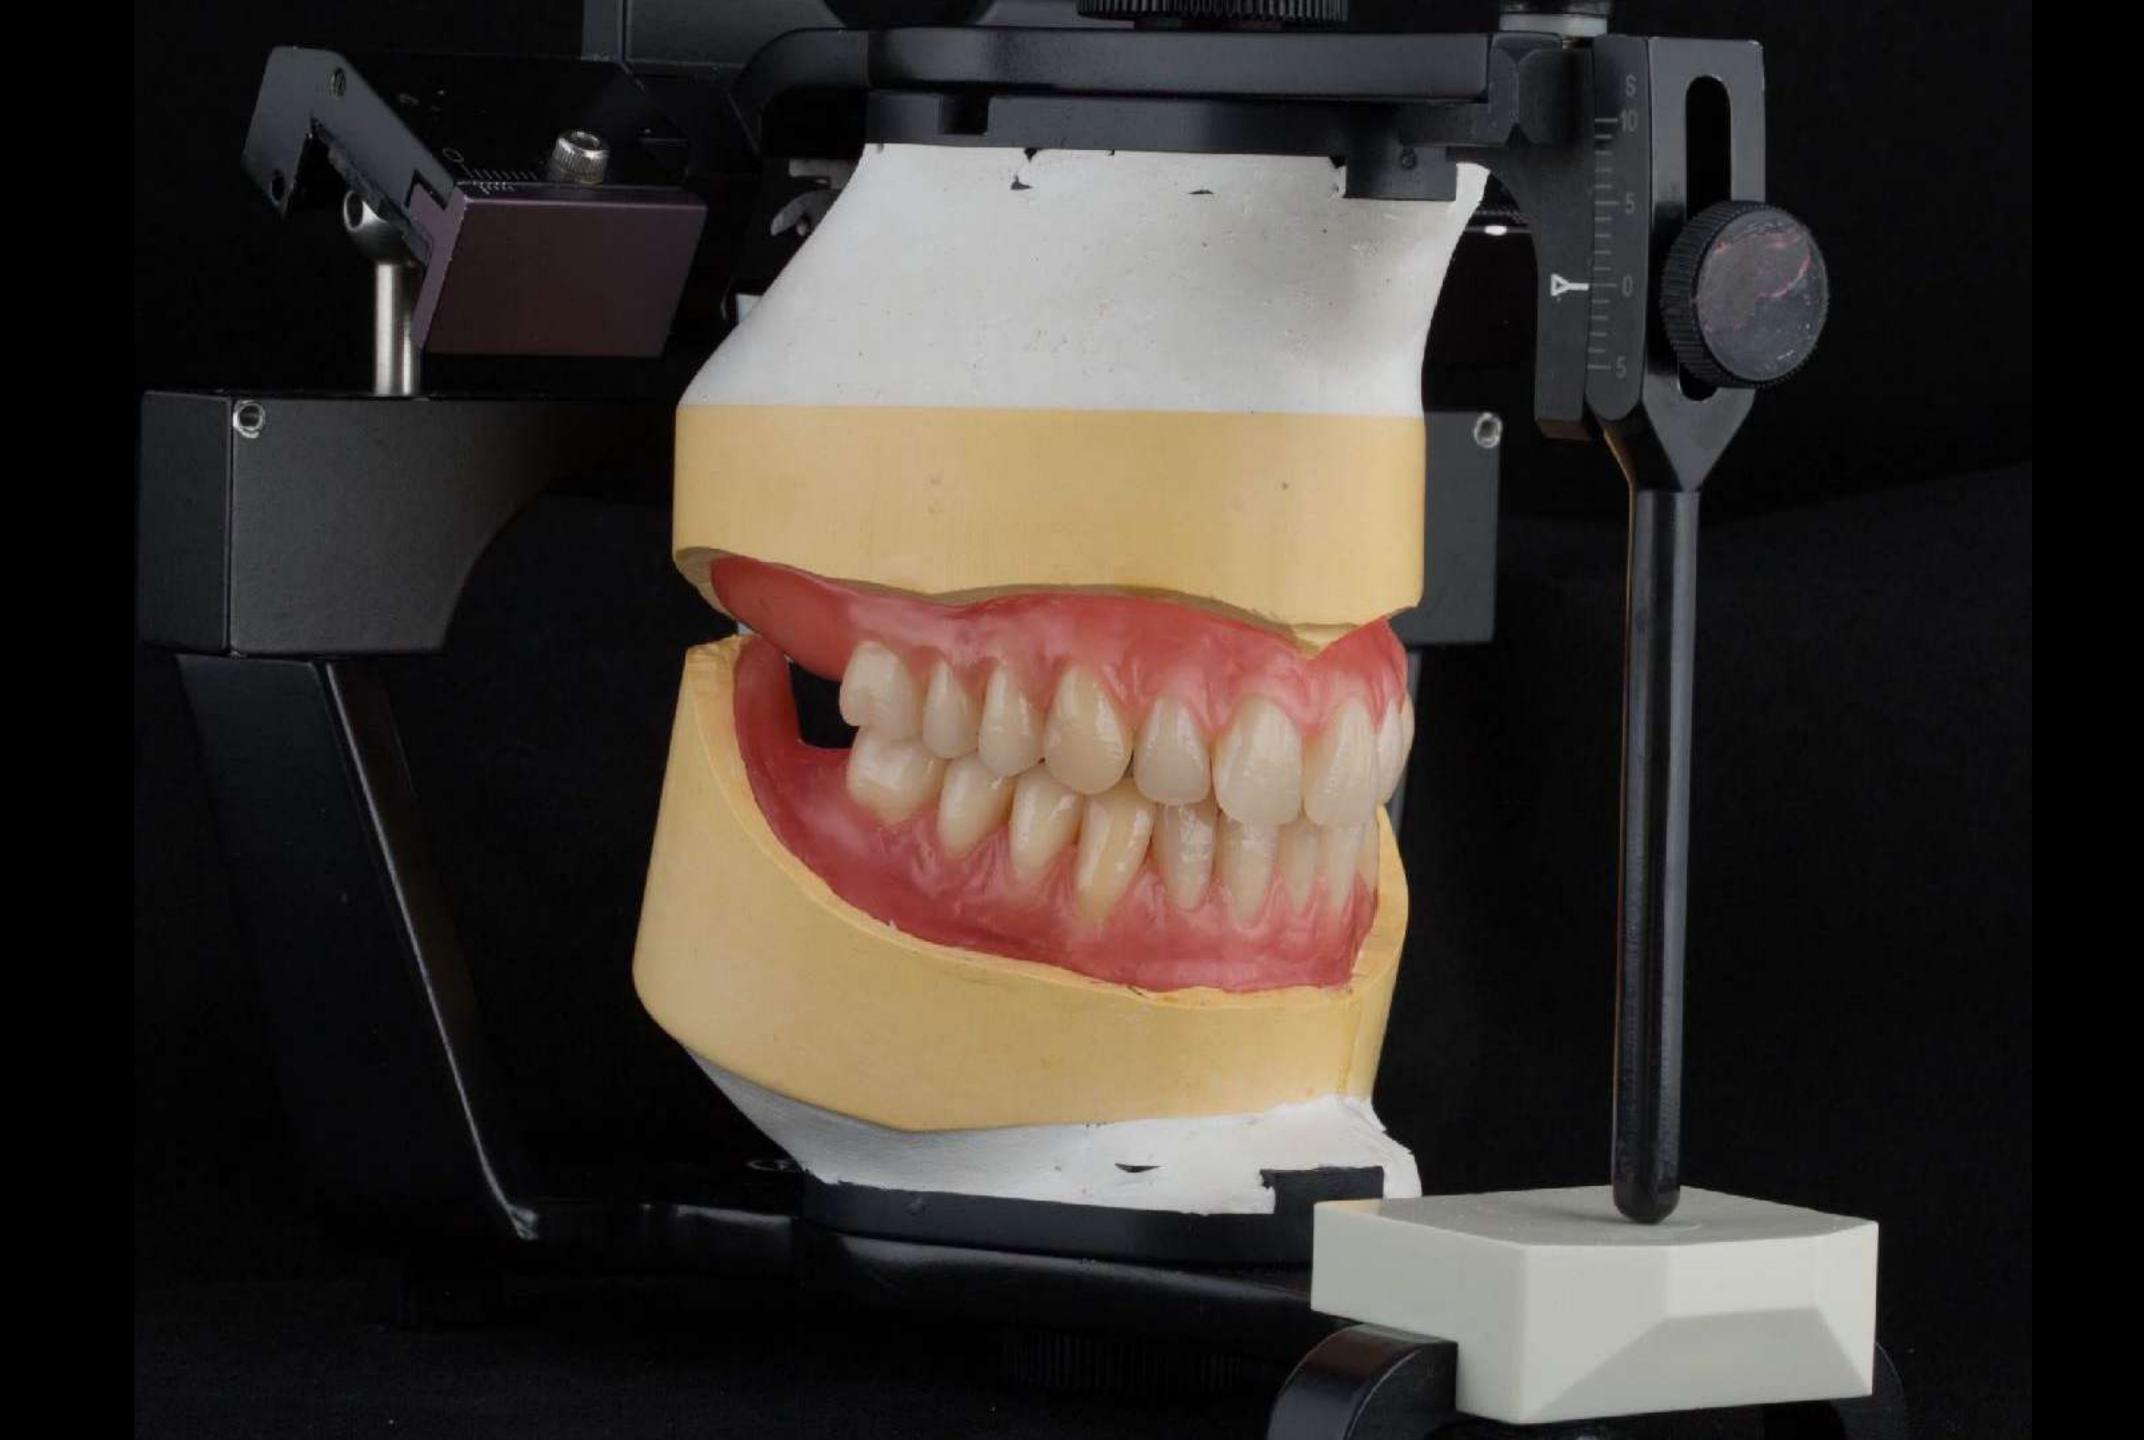

Mandy sweeth.

appearance by replacing the

Figure 8 (a slike ray pictures of the squar and lower inclusive and lower left teach

Mx 1 immediate interim pertial denture with removal or upper 2-3.

 Feeth whitening - only if warren no cost extra
 Fellocopport the tapp - Syec street after with 1. Med ) for factive metry based normal demonstrapper ?

ale this proces as conforcible at passible. The game or dementh one contains will not cold over a 9-12-

Foward and I will then rebricate Mk 2 metal-based definitive partial centure. This denians will look east hetically excellent and minist exactly they you would like your upper and inwestfront teeth to look. Please see figures

Figure 9 immediate interim dentare

bround the Mx2 denture is made to accommodate idea coveragement of lower 2.2 which may be

districtly was not

Figure 17 apprehently as a liberroughly year definition dectors will sublike the