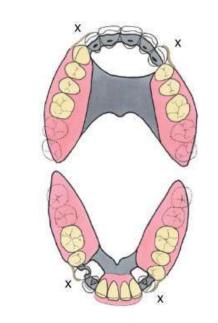

## Design sequence for Scandinavian hygienic RPDs by Finlay Sutton

- 1. Photographs and mounted study casts used to assess:
- a. Occlusal space for artificial teeth and denture components
- b. Need to increase occluding vertical dimension
- c. Visibility and hiding of metal components
- d. Anterior saddles and path of insertion
- e. Need for restorations?

- 2. Teeth to be replaced
- a. Opposing occluding contacts
- b. Interocclusal space for a prosthetic tooth or a need for metal occlusal surfaces?

- a. Avoid gingival margins (3mm rule)
- Optimum extension of free-end saddles to maximise support

- a. Additive in composite
- b. Subtractive cut into teeth

- 6. Guide surfaces (GS) using surveyor
- a. Close anterior gaps Esp between denture teeth and natural teeth
- Path of insertion/withdrawal different to path of displacement with sticky food Assist with retention

7. Retention, reciprocation and indirect retention

8. Major connector rigid chassis, use maximise support from palate avoid palatal coverage of anterior rugae if possible

 Finalise design, discuss with patient.
 Confirm the patient is aware of visible clasping and metal components

## RPD design sequence finlaysutton.co.uk/resources

Lower Mk 2 design

Scandinavian designs for all patterns of tooth loss finlaysutton.co.uk/blog

Metal work by Chris Hesketh Bespoke Chrome