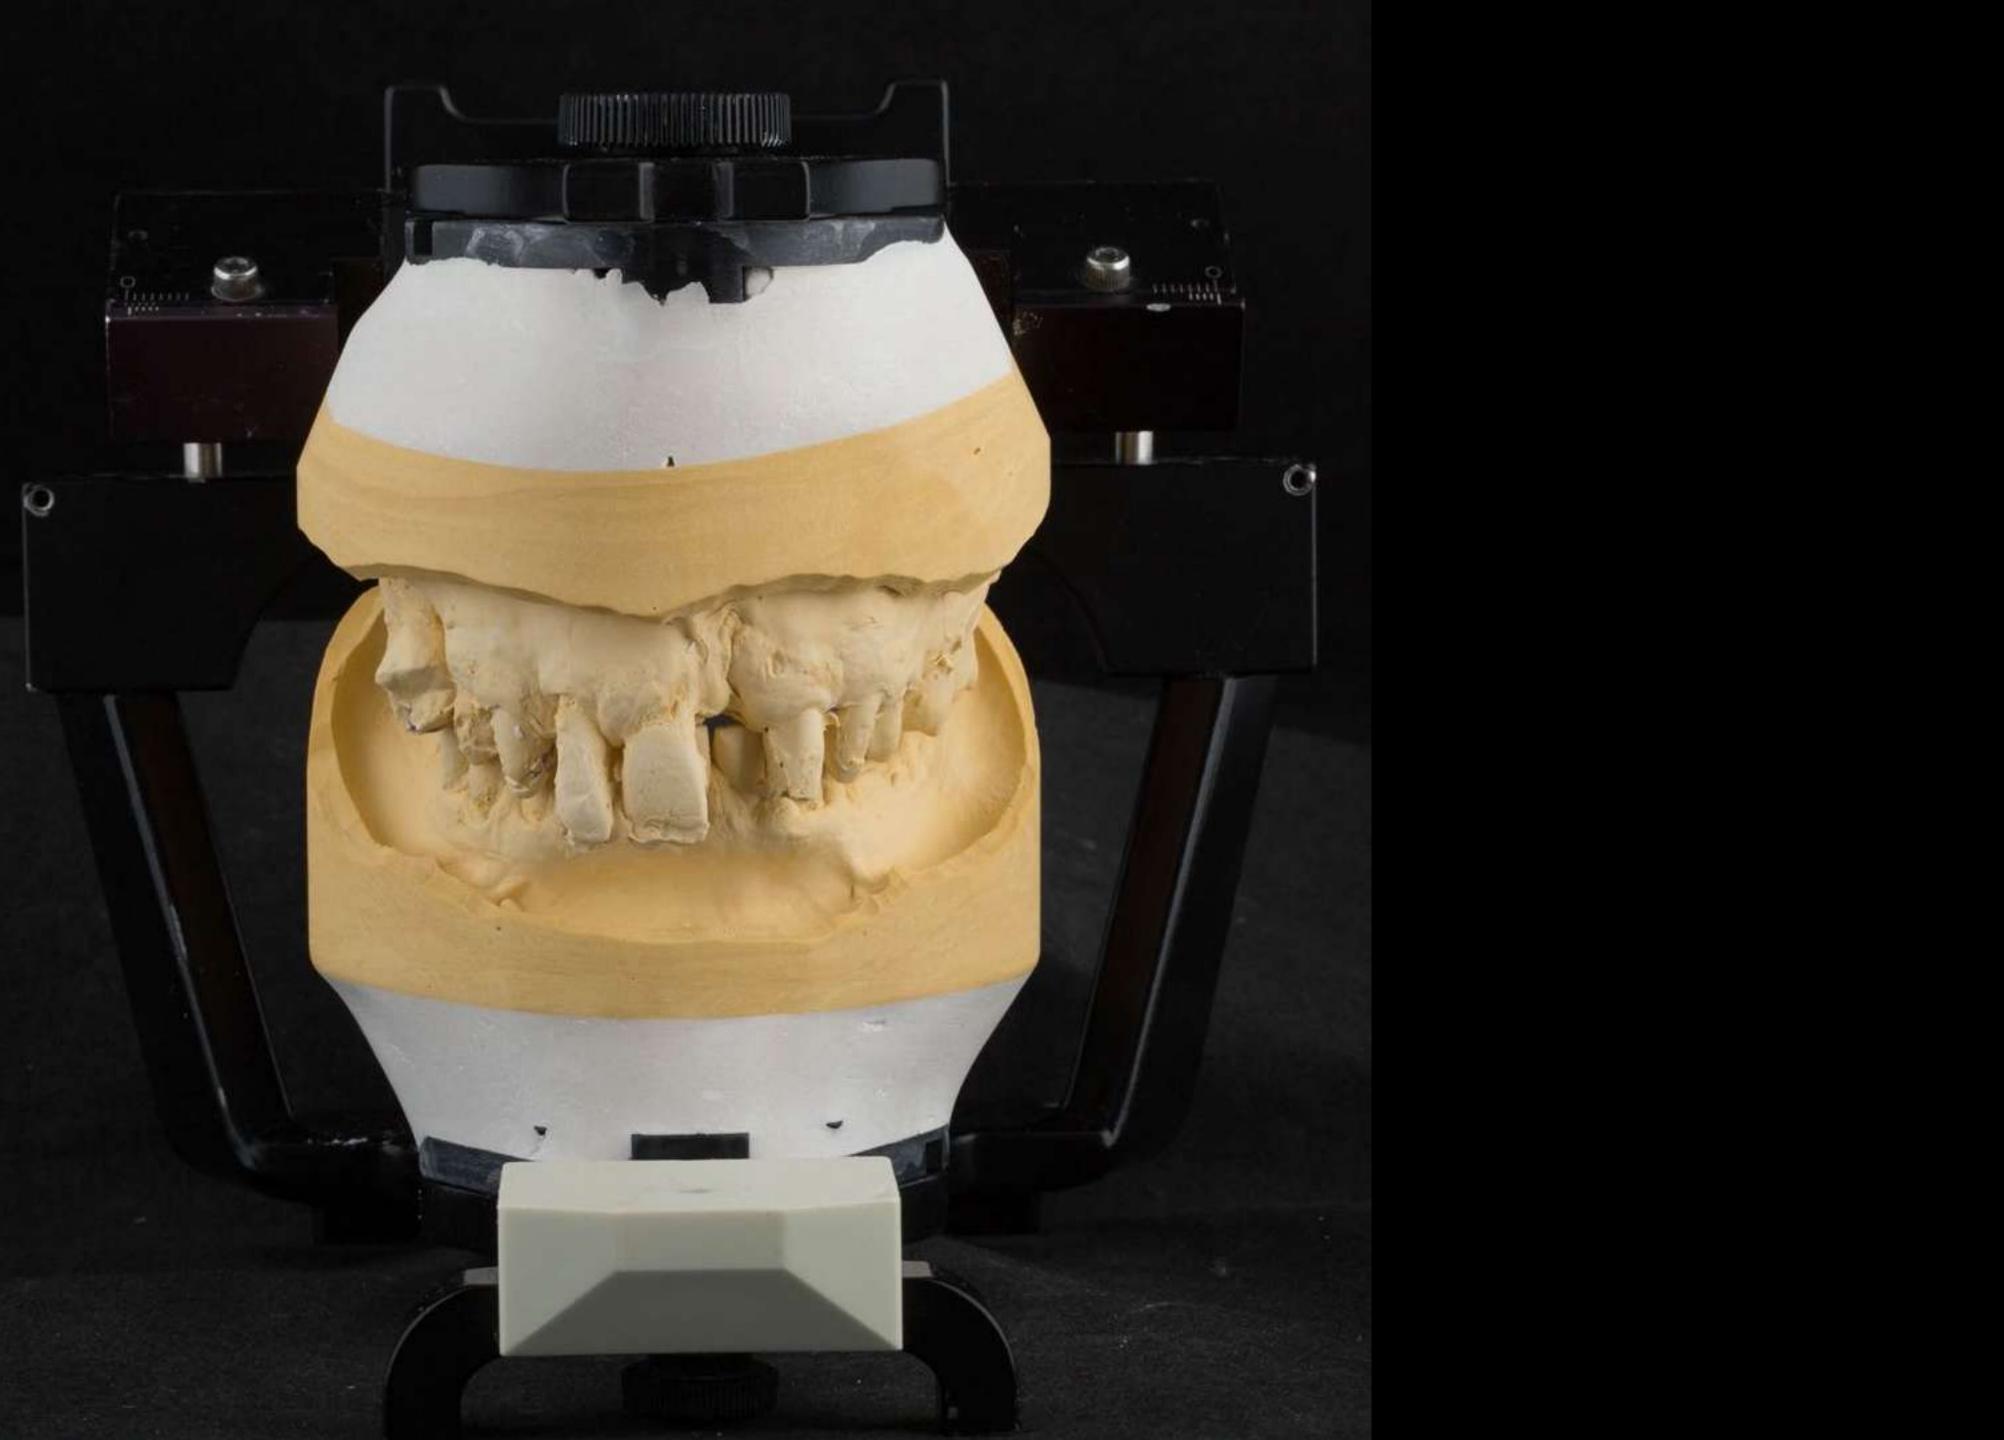

## Finish

Good prognosis

Poor prognosis

Welded tag
attaches
tooth

Definitive dentures fitted 9 months after extractions

Definitive dentures fitted 9 months after extractions

Denture

Implant crowns