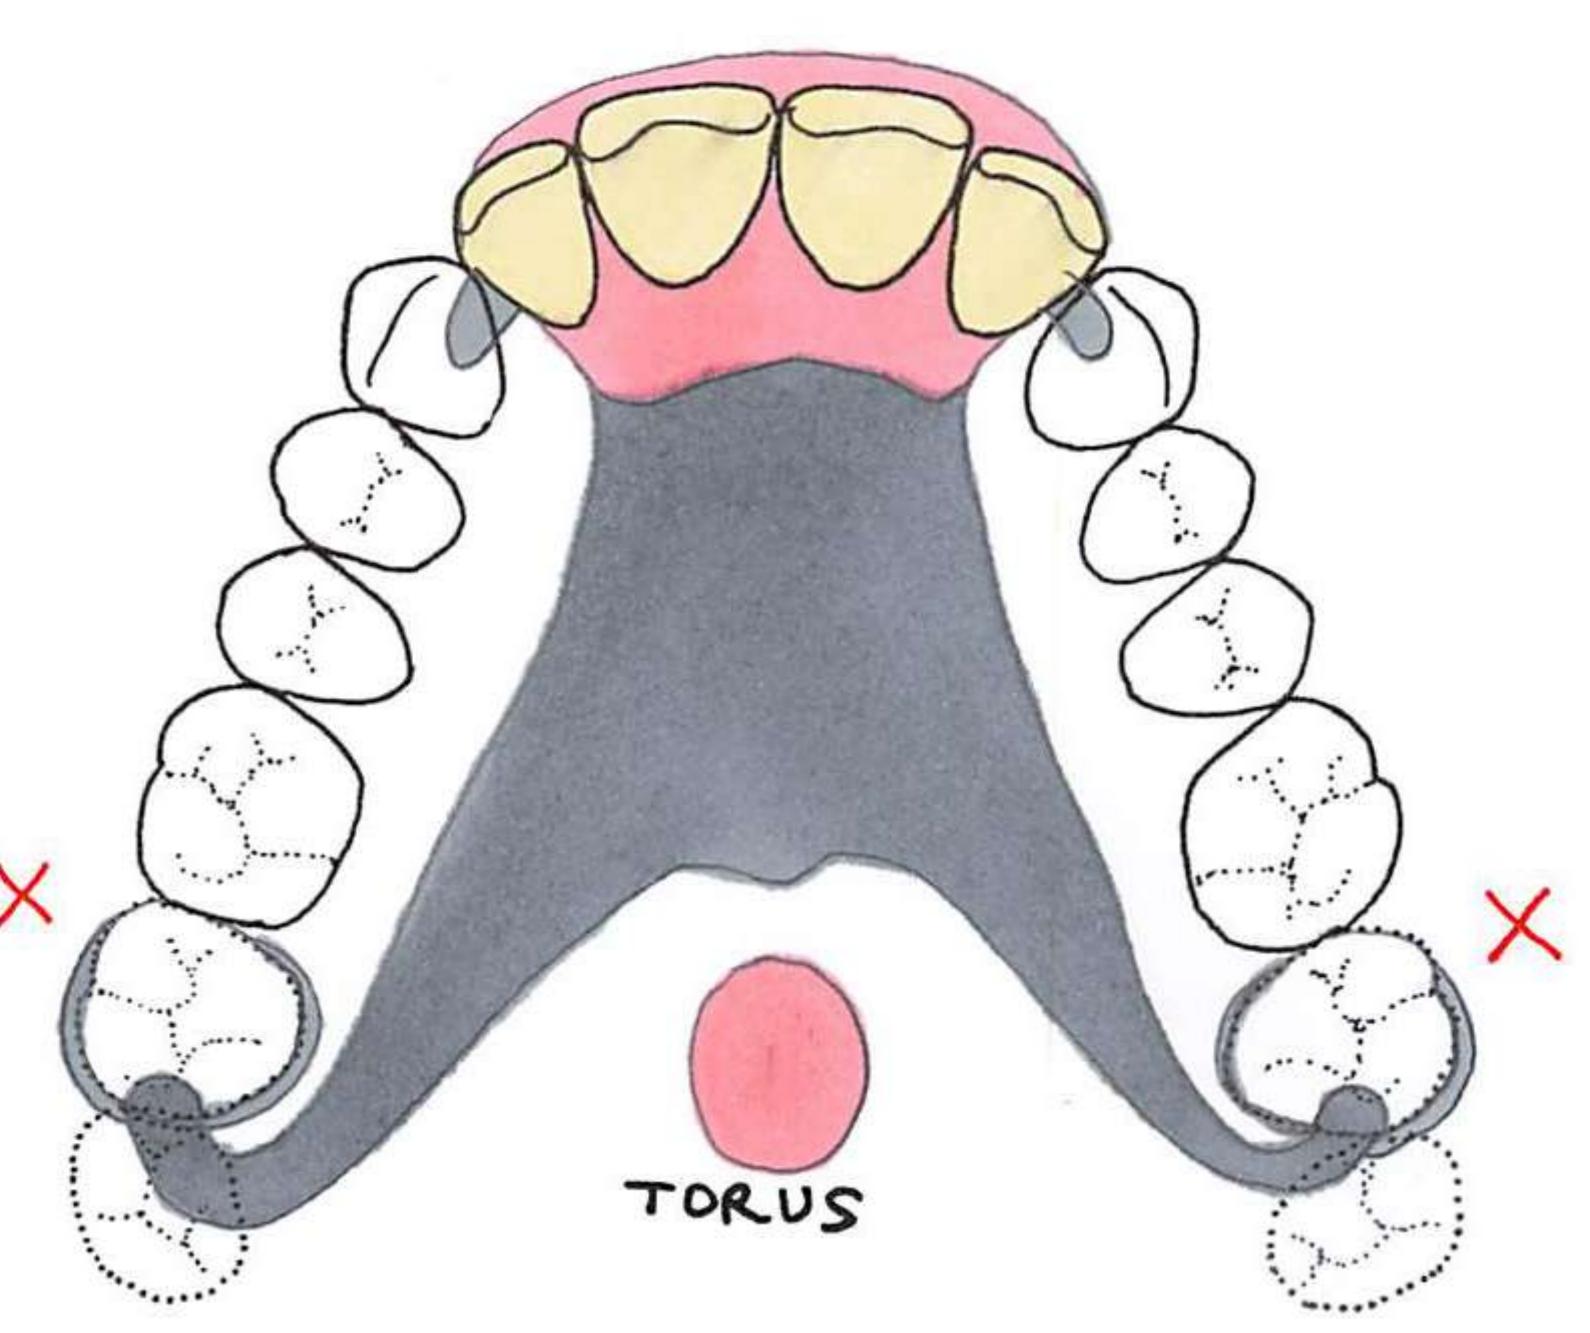

## Design sequence for Scandinavian hygienic RPDs by Finlay Sutton

- 1. Photographs and mounted study casts used to assess:
- a. Occlusal space for artificial teeth and denture components
- b. Need to increase occluding vertical dimension
- c. Visibility and hiding of metal components
- d. Anterior saddles and path of insertion
- e. Need for restorations?

- 2. Teeth to be replaced
- a. Opposing occluding contacts
- b. Interocclusal space for a prosthetic tooth or a need for metal occlusal surfaces?

- a. Avoid gingival margins (3mm rule)
- Optimum extension of free-end saddles to maximise support

- a. Additive in composite
- b. Subtractive cut into teeth

- 6. Guide surfaces (GS) using surveyor
- a. Close anterior gaps Esp between denture teeth and natural teeth
- Path of insertion/withdrawal different to path of displacement with sticky food Assist with retention

7. Retention, reciprocation and indirect retention

8. Major connector rigid chassis, use maximise support from palate avoid palatal coverage of anterior rugae if possible

 Finalise design, discuss with patient.
 Confirm the patient is aware of visible clasping and metal components

## RPD design sequence finlaysutton.co.uk/resources

Lower Mk 2 design

Scandinavian designs for all patterns of tooth loss finlaysutton.co.uk/blog

Metal work by Chris Hesketh Bespoke Chrome