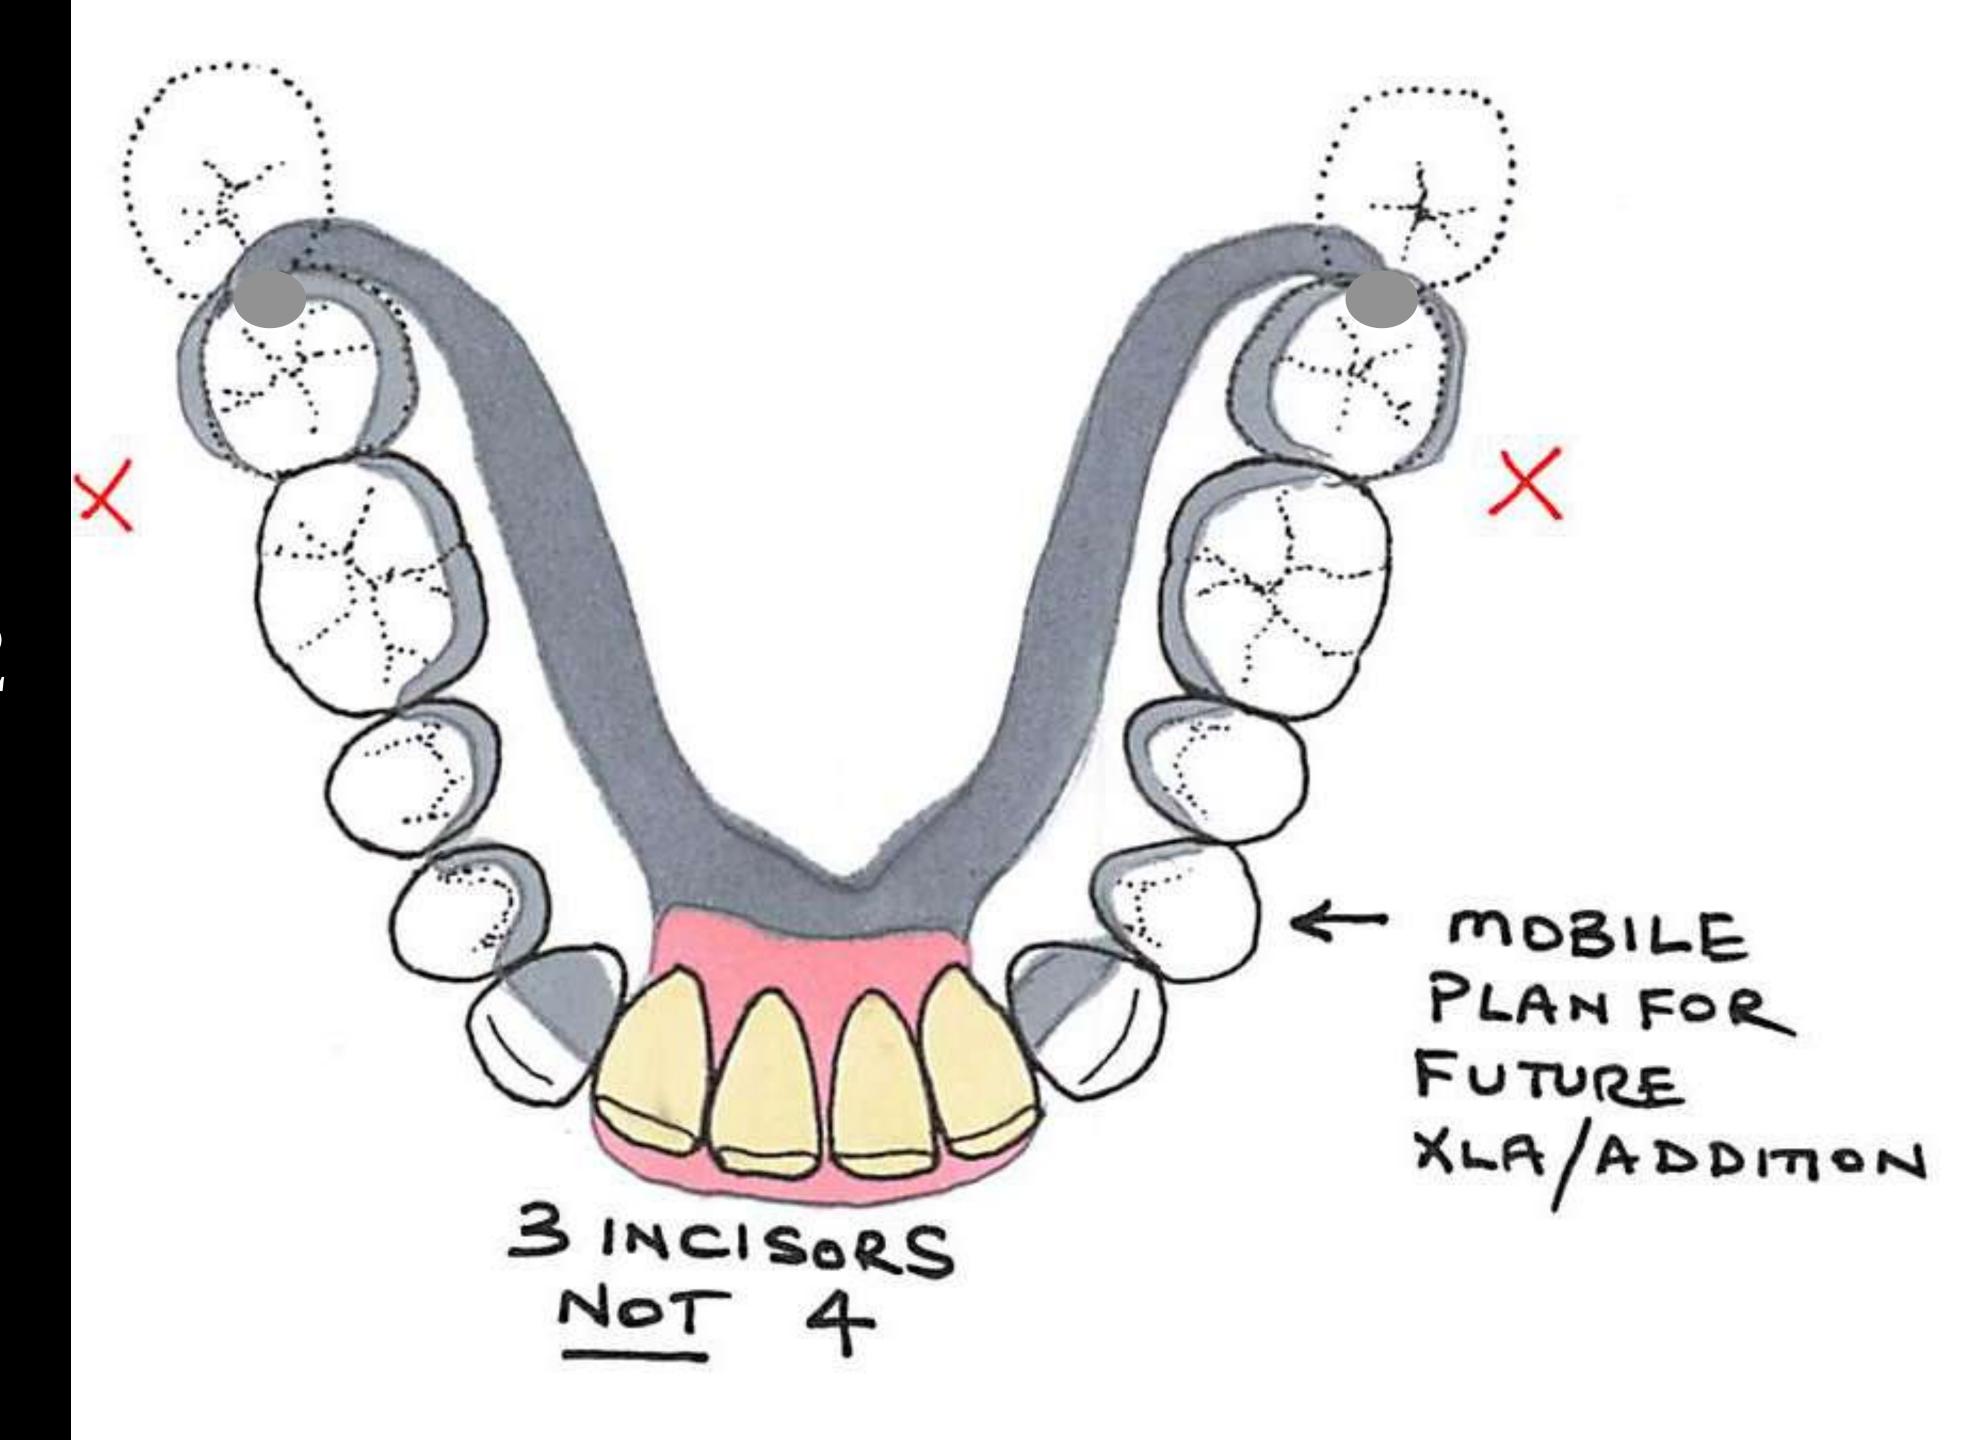

## Design sequence for Scandinavian hygienic RPDs by Finlay Sutton

- 1. Photographs and mounted study casts used to assess:
- a. Occlusal space for artificial teeth and denture components
- b. Need to increase occluding vertical dimension
- c. Visibility and hiding of metal components
- d. Anterior saddles and path of insertion
- e. Need for restorations?

- 2. Teeth to be replaced
- a. Opposing occluding contacts
- b. Interocclusal space for a prosthetic tooth or a need for metal occlusal surfaces?

- a. Avoid gingival margins (3mm rule)
- Optimum extension of free-end saddles to maximise support

- a. Additive in composite
- b. Subtractive cut into teeth

- 6. Guide surfaces (GS) using surveyor
- a. Close anterior gaps Esp between denture teeth and natural teeth
- Path of insertion/withdrawal different to path of displacement with sticky food Assist with retention

7. Retention, reciprocation and indirect retention

8. Major connector rigid chassis, use maximise support from palate avoid palatal coverage of anterior rugae if possible

 Finalise design, discuss with patient.
 Confirm the patient is aware of visible clasping and metal components

## RPD design sequence finlaysutton.co.uk/resources

Lower Mk 2 design

Scandinavian designs for all patterns of tooth loss finlaysutton.co.uk/blog

Metal work by Chris Hesketh Bespoke Chrome