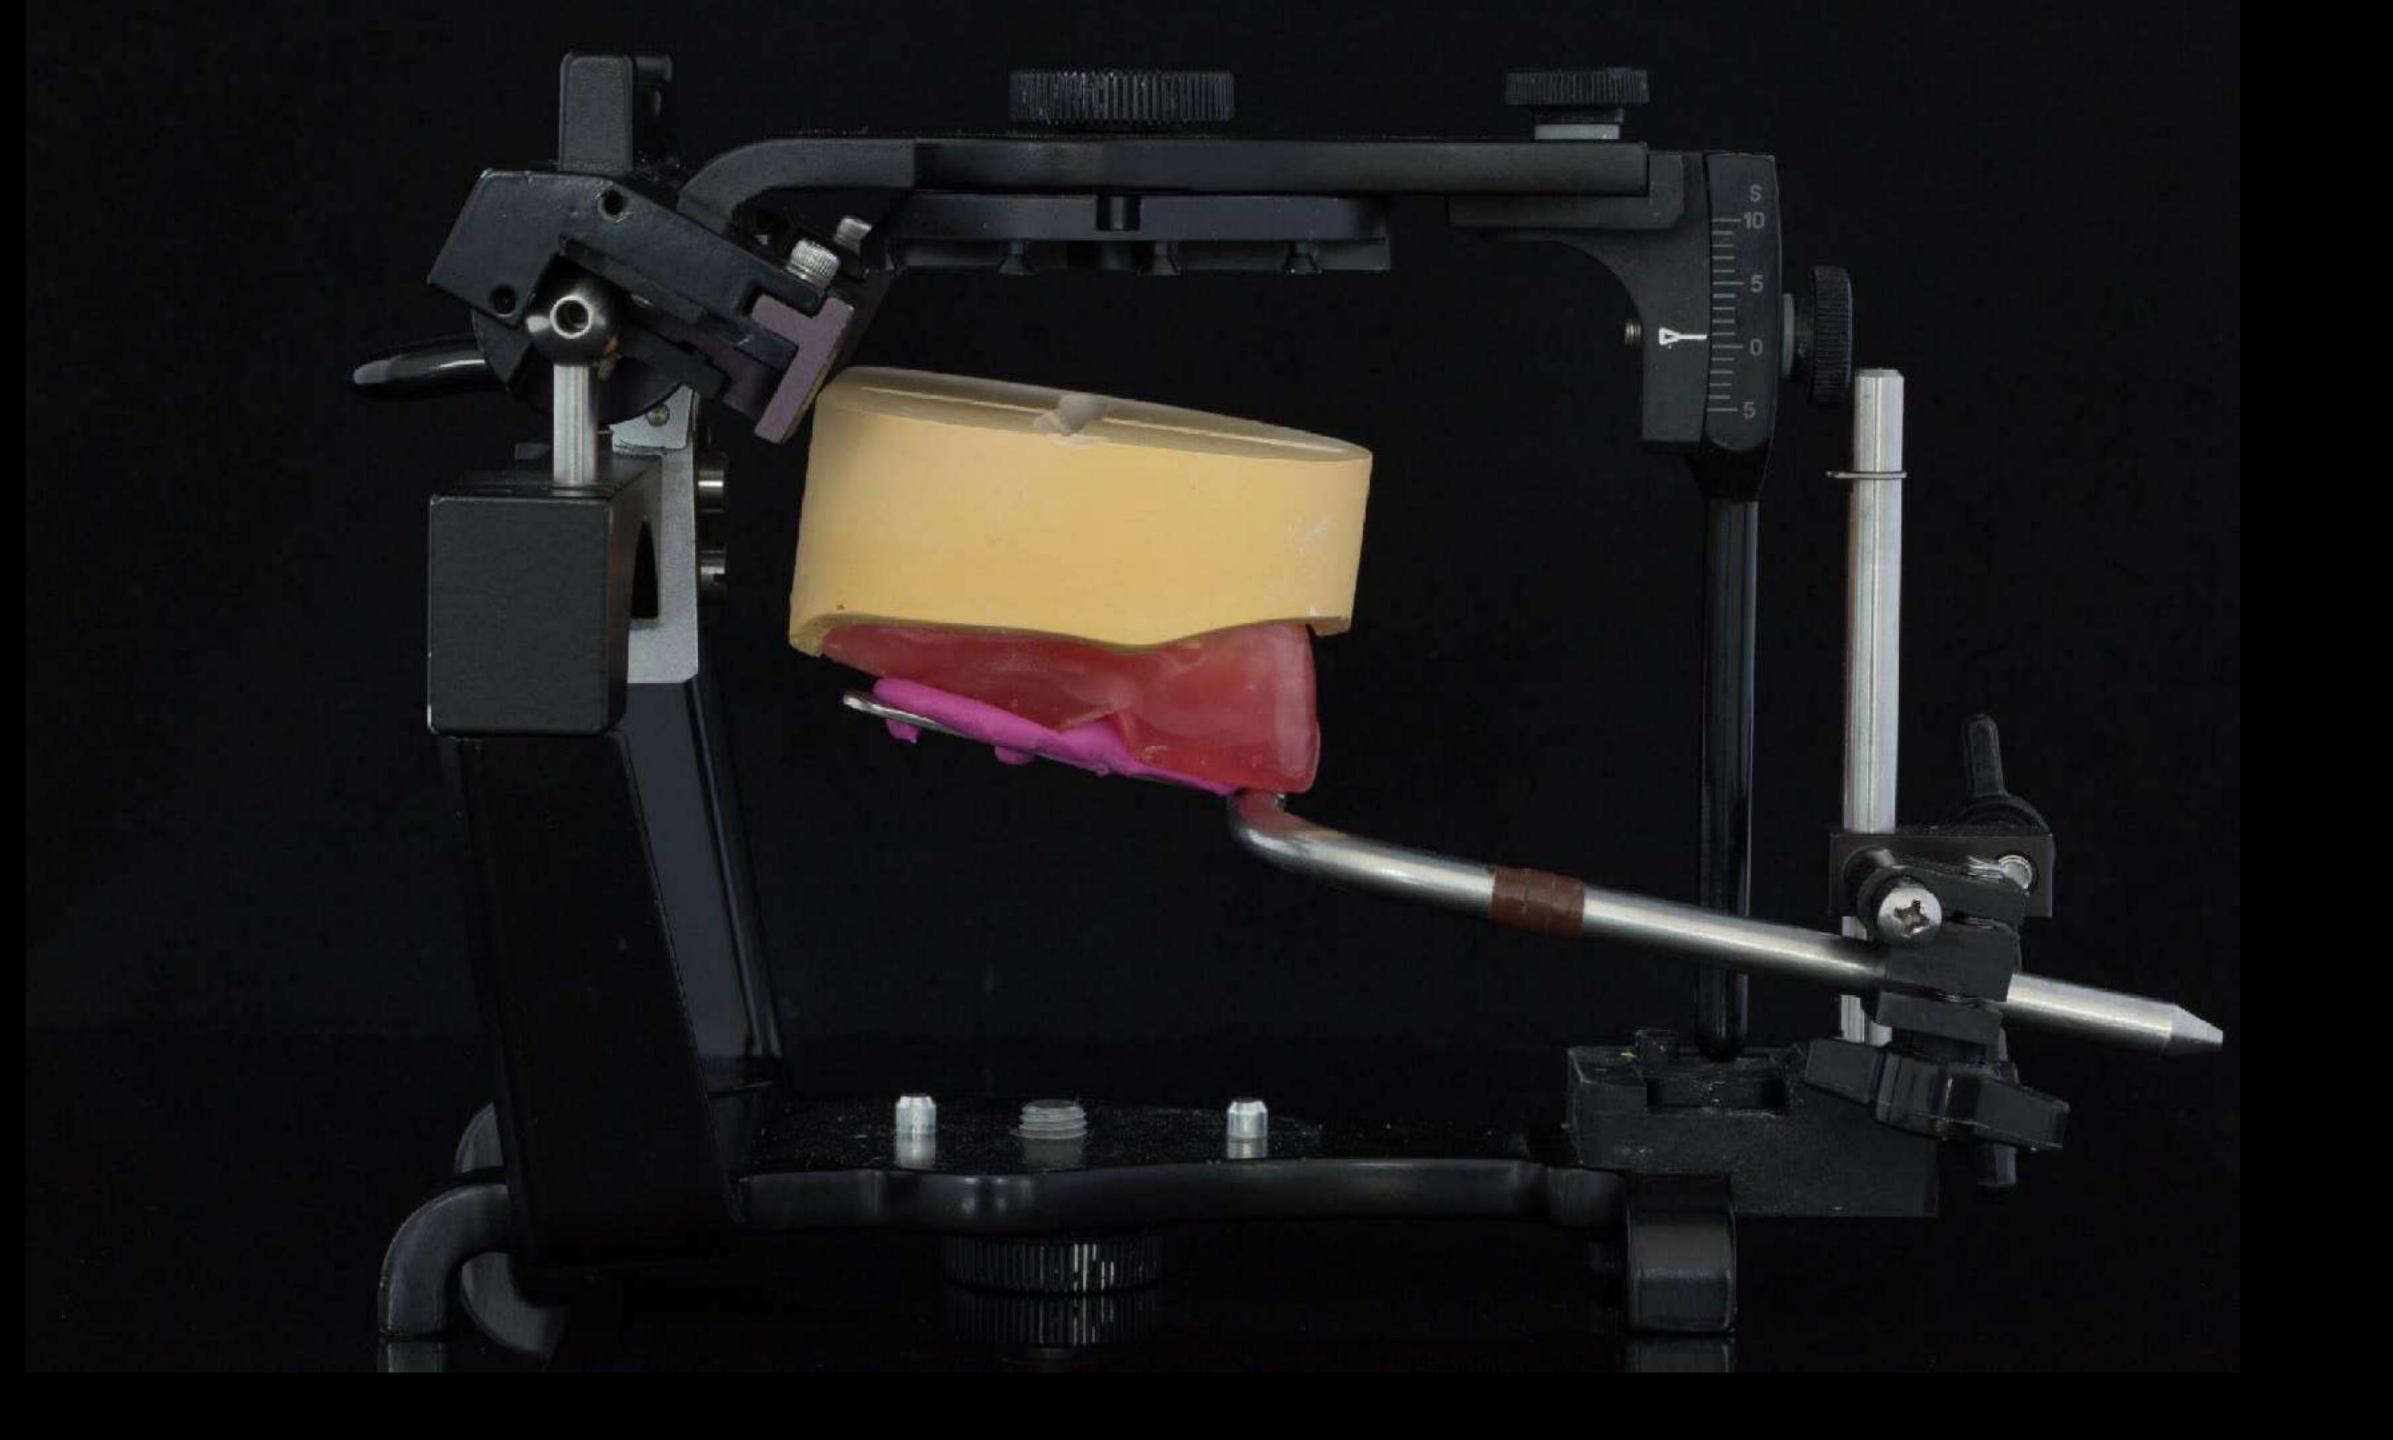

## 12 months Mk 2

III div1

II div1 II div 2

II div1

II div 2

Schottlander Enigmalife teeth

Gothic arch tracing