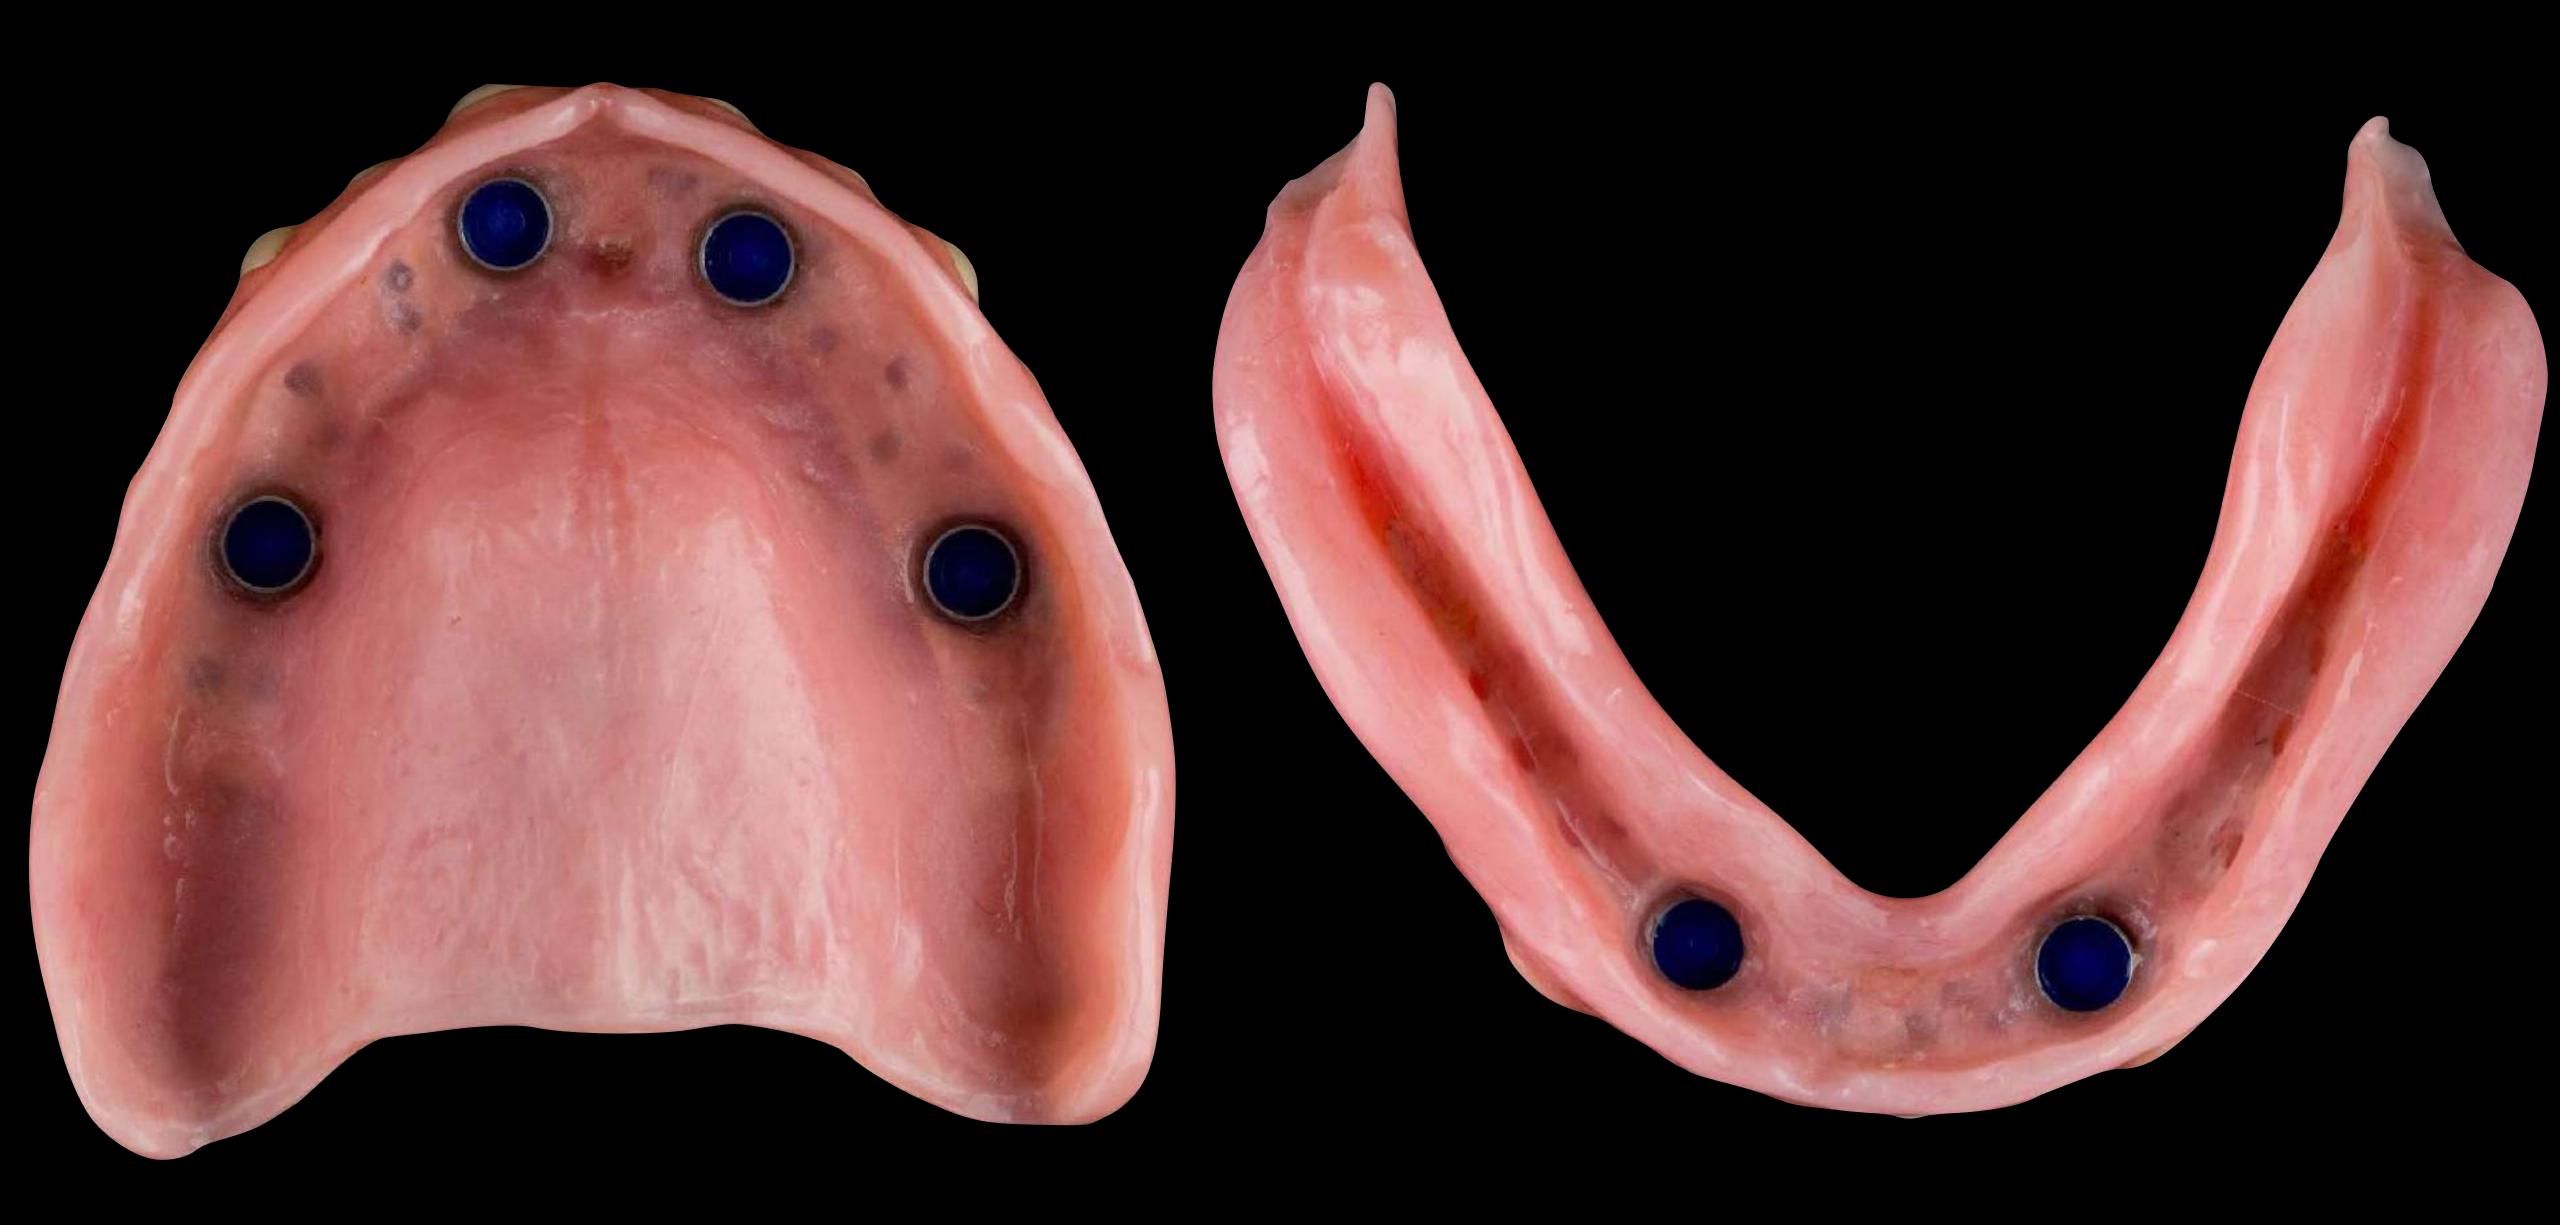

## Immediate C/C and implant placement

Connect implants to immediate C/C

Definitive C/C connected to implants \$28K (2015)

Working impressions border moulding

Impregum

Pressure on premolars

Mk 1 Mk 2

Reinforcement