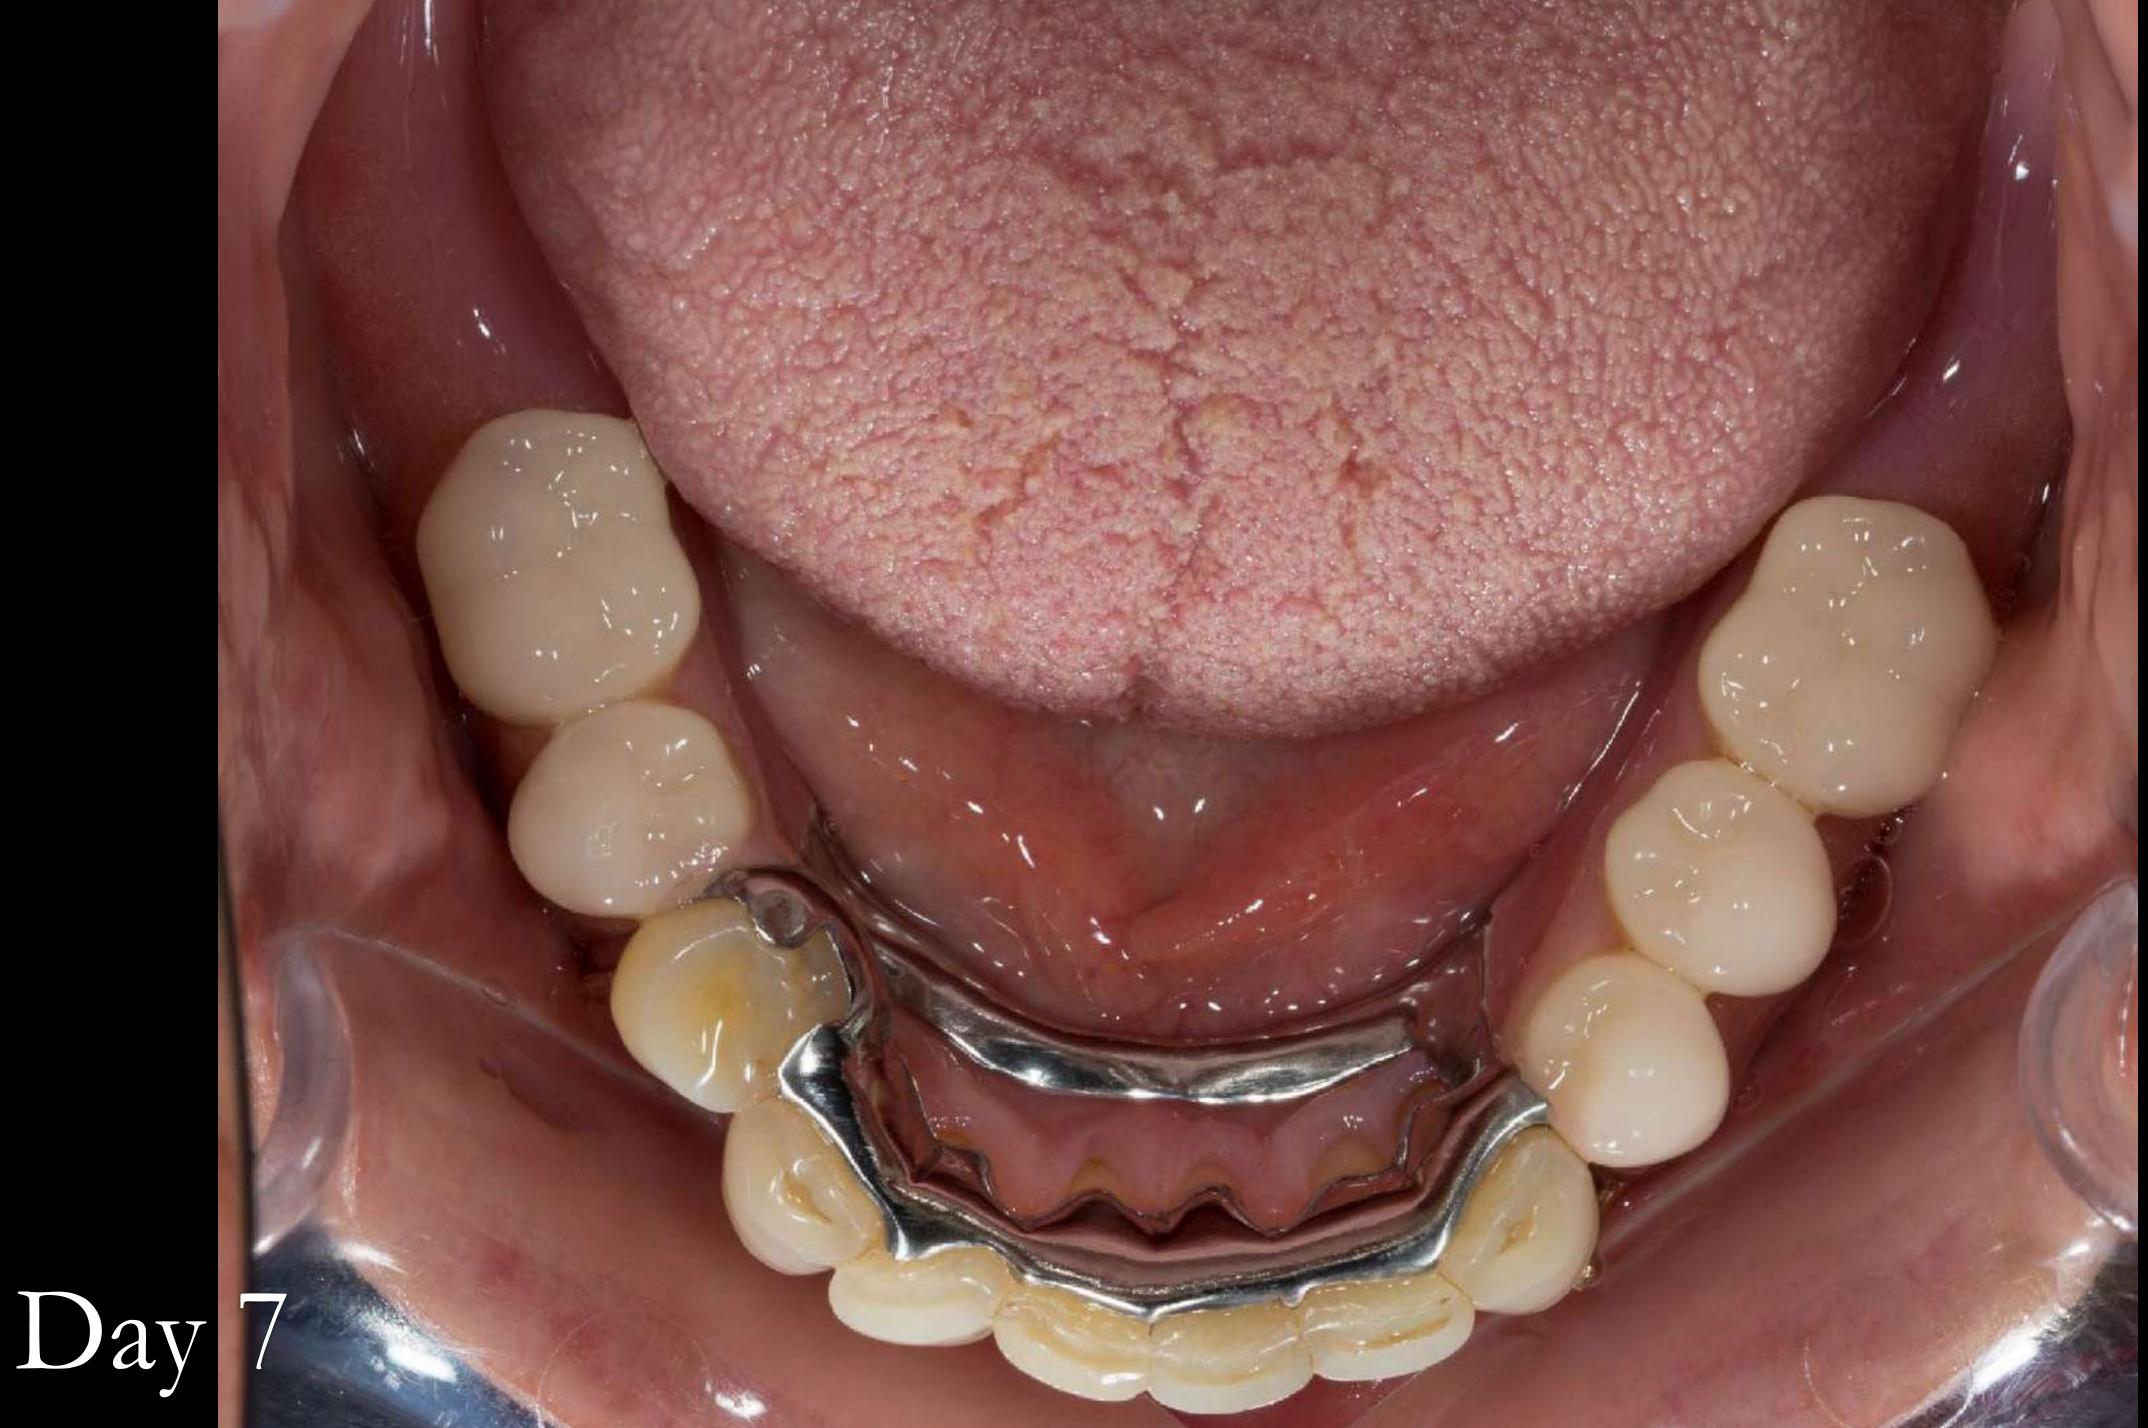

### Mik 2 Cobair chronikan based partial denture.

Teamwood Plan

This is a correspitaly mechanism substitute for inisping inling that are one as such will bluevy contains small amount of novement when in the mouth. This can take time to allow to just the approximate hand/body port.

weeks and can obtain ally take up to 1 year to rully scapt. Adepting to this takes time and memory patterns.

Small particles of Tood will fine their way underneath the per target particularly at first as you are couching to You may find that your aseach is slightly different ofer titing of the denture. I are confident that you will