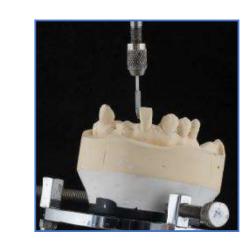

7. Retention, reciprocation and indirect retention

8. Major connector rigid chassis, use maximise support from palate avoid palatal coverage of anterior rugae if possible

 Finalise design, discuss with patient.
 Confirm the patient is aware of visible clasping and metal components