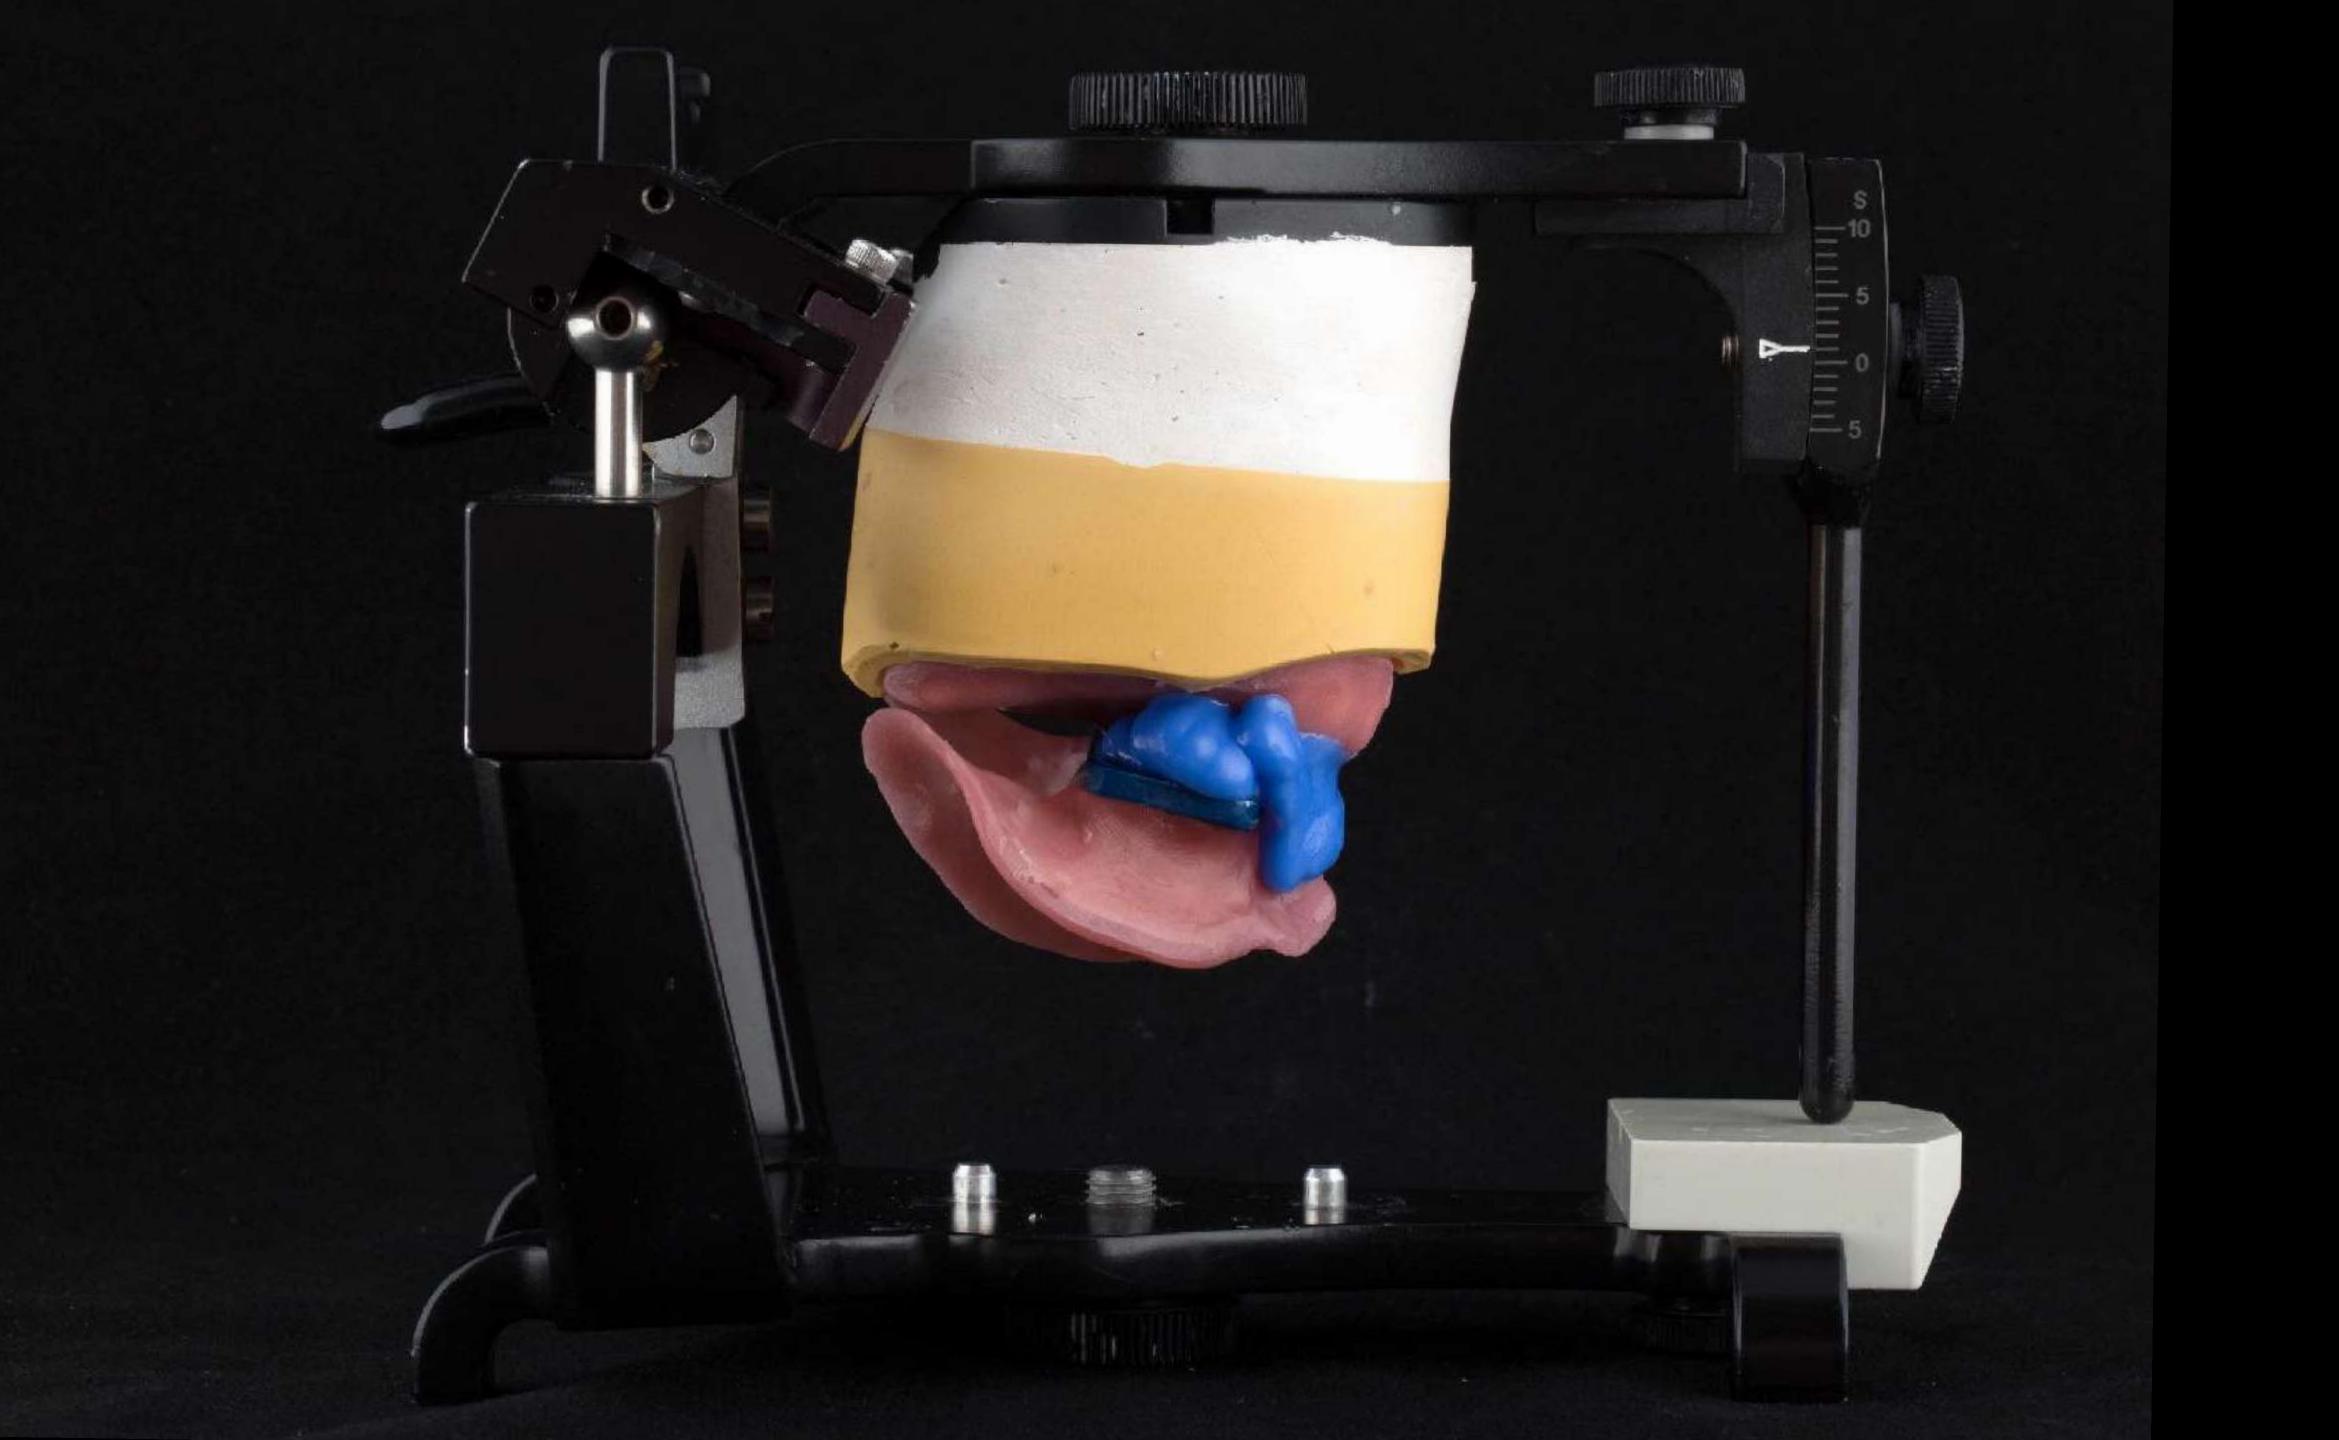

## 12 months Mk 2

III div1

II div1 II div 2

II div1

II div 2

Schottlander Enigmalife teeth

Gothic arch tracing

## Gerber Condylator

Facebow bite fork on upper carved wax rim

t CR record