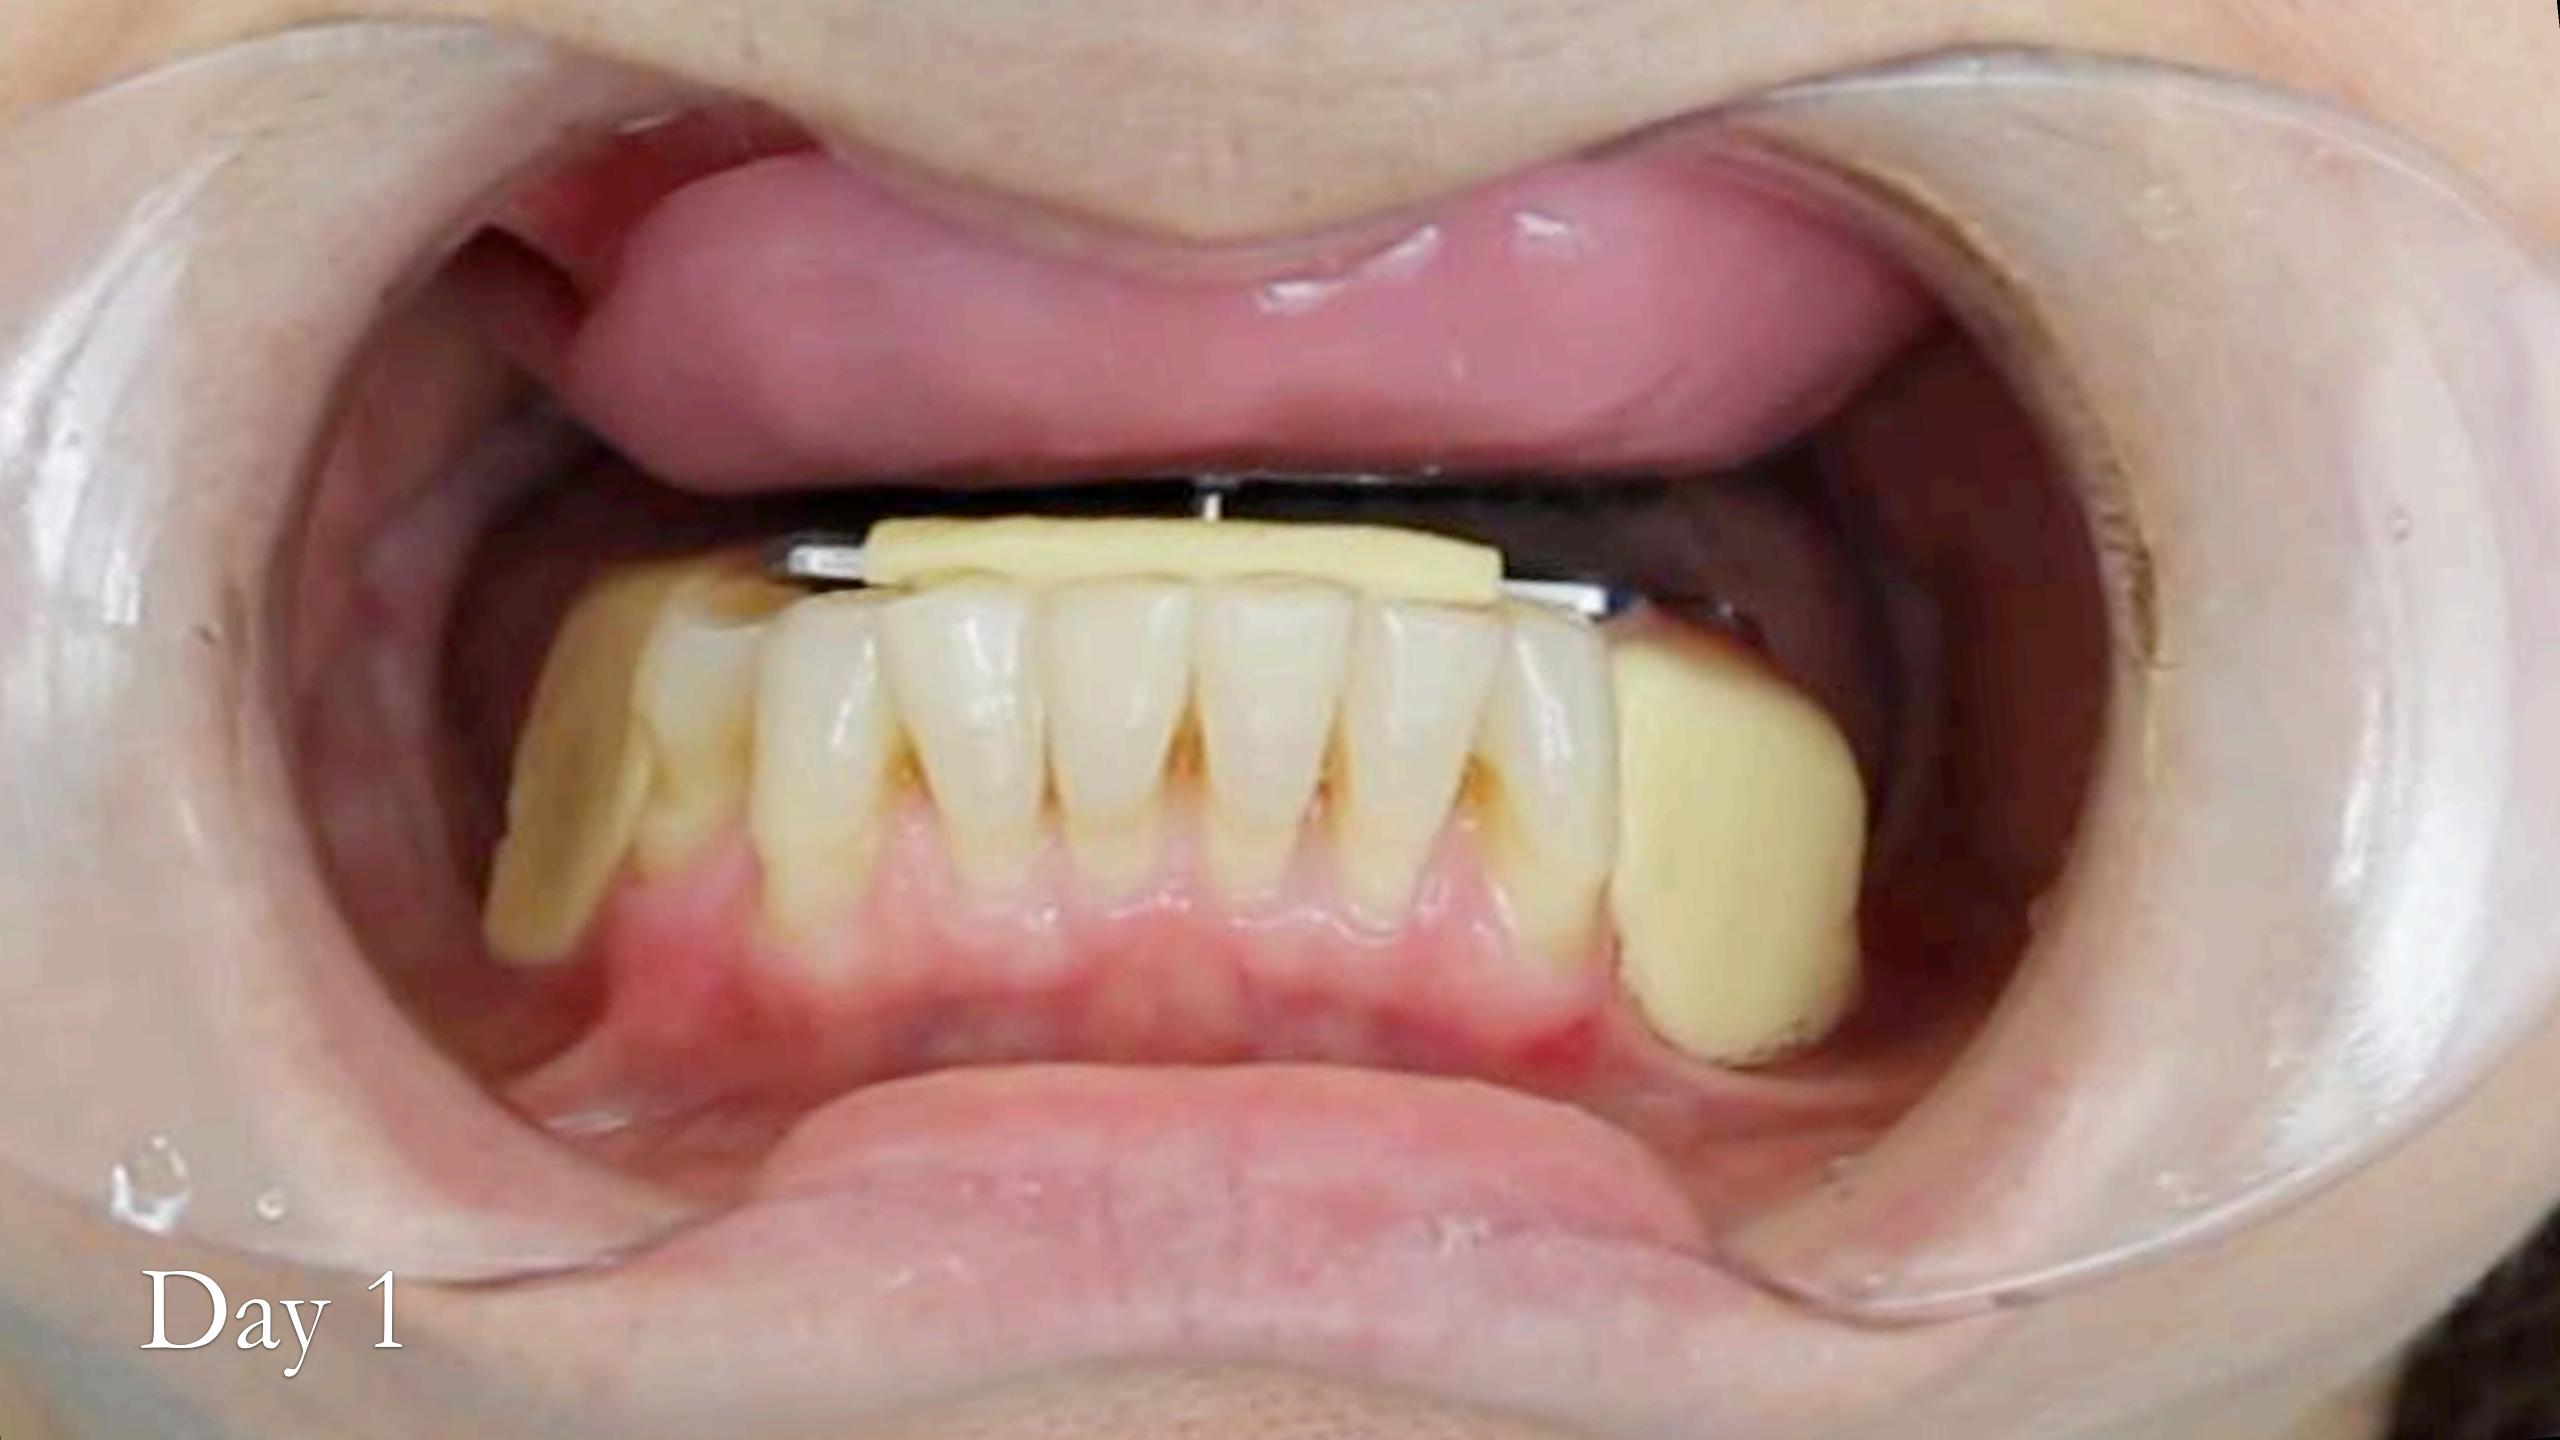

Mandy sweeth.

appearance by replacing the

Figure 8 (a slike ray pictures of the squar and lower inclusive and lower left teach

Mx 1 immediate interim pertial denture with removal or upper 2-3.

 Feeth whitening - only if warren no cost extra
 Fellocopport the tapp - Syec street after with 1. Med ) for factive metry based normal demonstrapper ?

ale this proces as conforcible at passible. The game or dementh one contains will not cold over a 9-12-

Foward and I will then rebricate Mk 2 metal-based definitive partial centure. This denians will look east hetically excellent and minist exactly they you would like your upper and inwestfront teeth to look. Please see figures