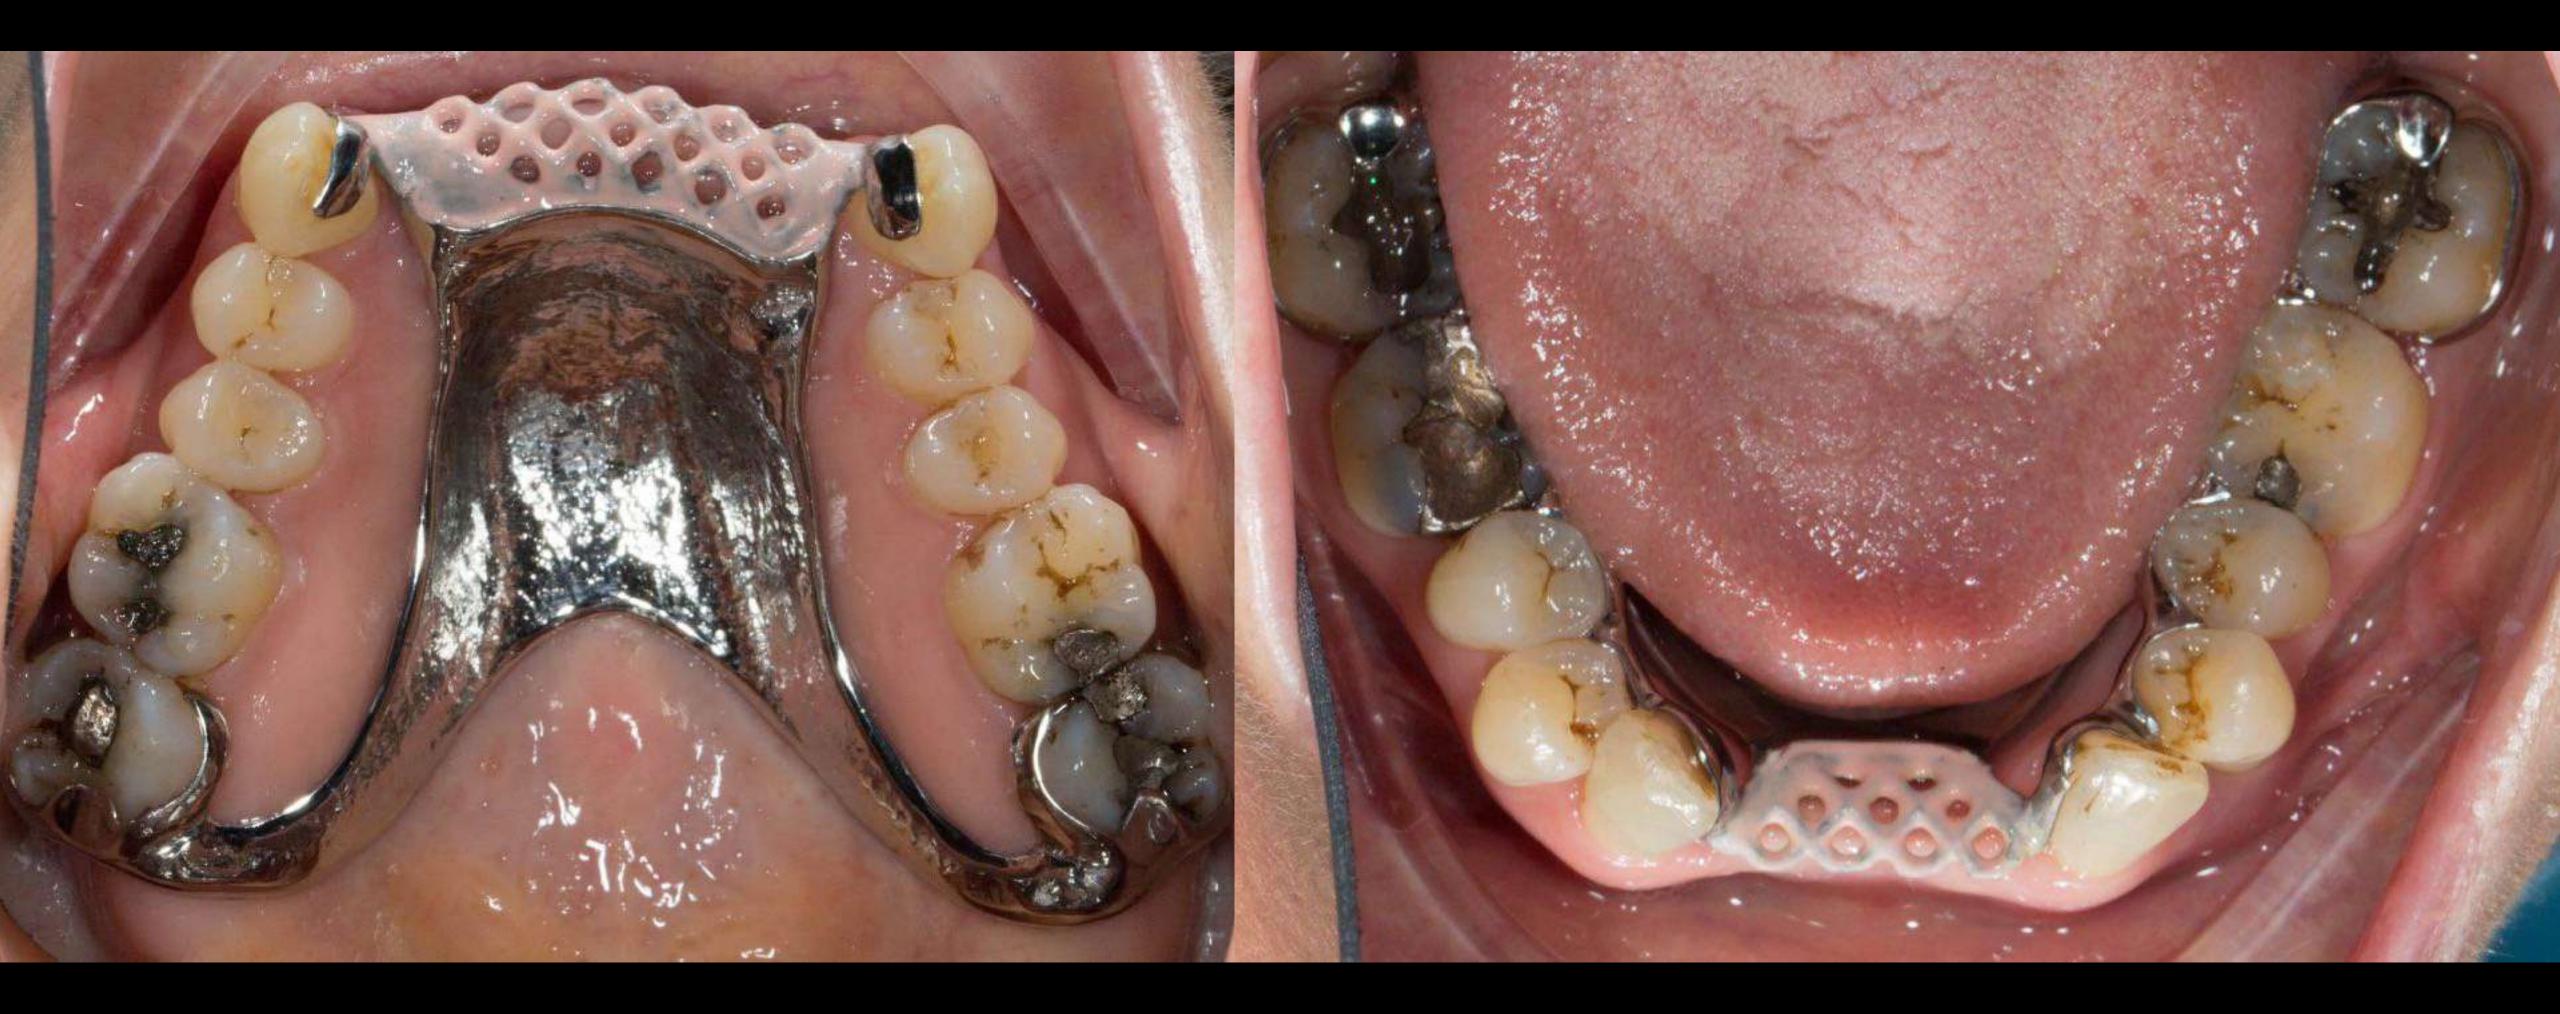

mise support





- a. Additive in composite
- b. Subtractive cut into teeth







- 6. Guide surfaces (GS) using surveyor
- a. Close anterior gaps Esp between denture teeth and natural teeth
- Path of insertion/withdrawal different to path of displacement with sticky food Assist with retention



7. Retention, reciprocation and indirect retention



8. Major connector rigid chassis, use maximise support from palate avoid palatal coverage of anterior rugae if possible



 Finalise design, discuss with patient.
 Confirm the patient is aware of visible clasping and metal components



## RPD design sequence finlaysutton.co.uk/resources



Lower Mk 2 design







Scandinavian designs for all patterns of tooth loss finlaysutton.co.uk/blog









Metal work by Chris Hesketh Bespoke Chrome





## Finish





Good prognosis

Poor prognosis



Welded tag
attaches
tooth





Definitive dentures fitted 9 months after extractions







Definitive dentures fitted 9 months after extractions





Denture

Implant crowns





## Old RPD



New RPD







## Immediate C/C and implant placement

Connect implants to immediate C/C

Definitive C/C connected to implants \$28K (2015)











Working impressions border moulding



Impregum



















Pressure on premolars





Mk 1 Mk 2















Reinforcement









Over promise

Under promise

Under deliver

Over deliver

Over promise

Under deliver

Under promise

Over deliver

















## Consent letter



Astrophysical provide recombine to represent the content of the co

There is no execute manager of the Cour