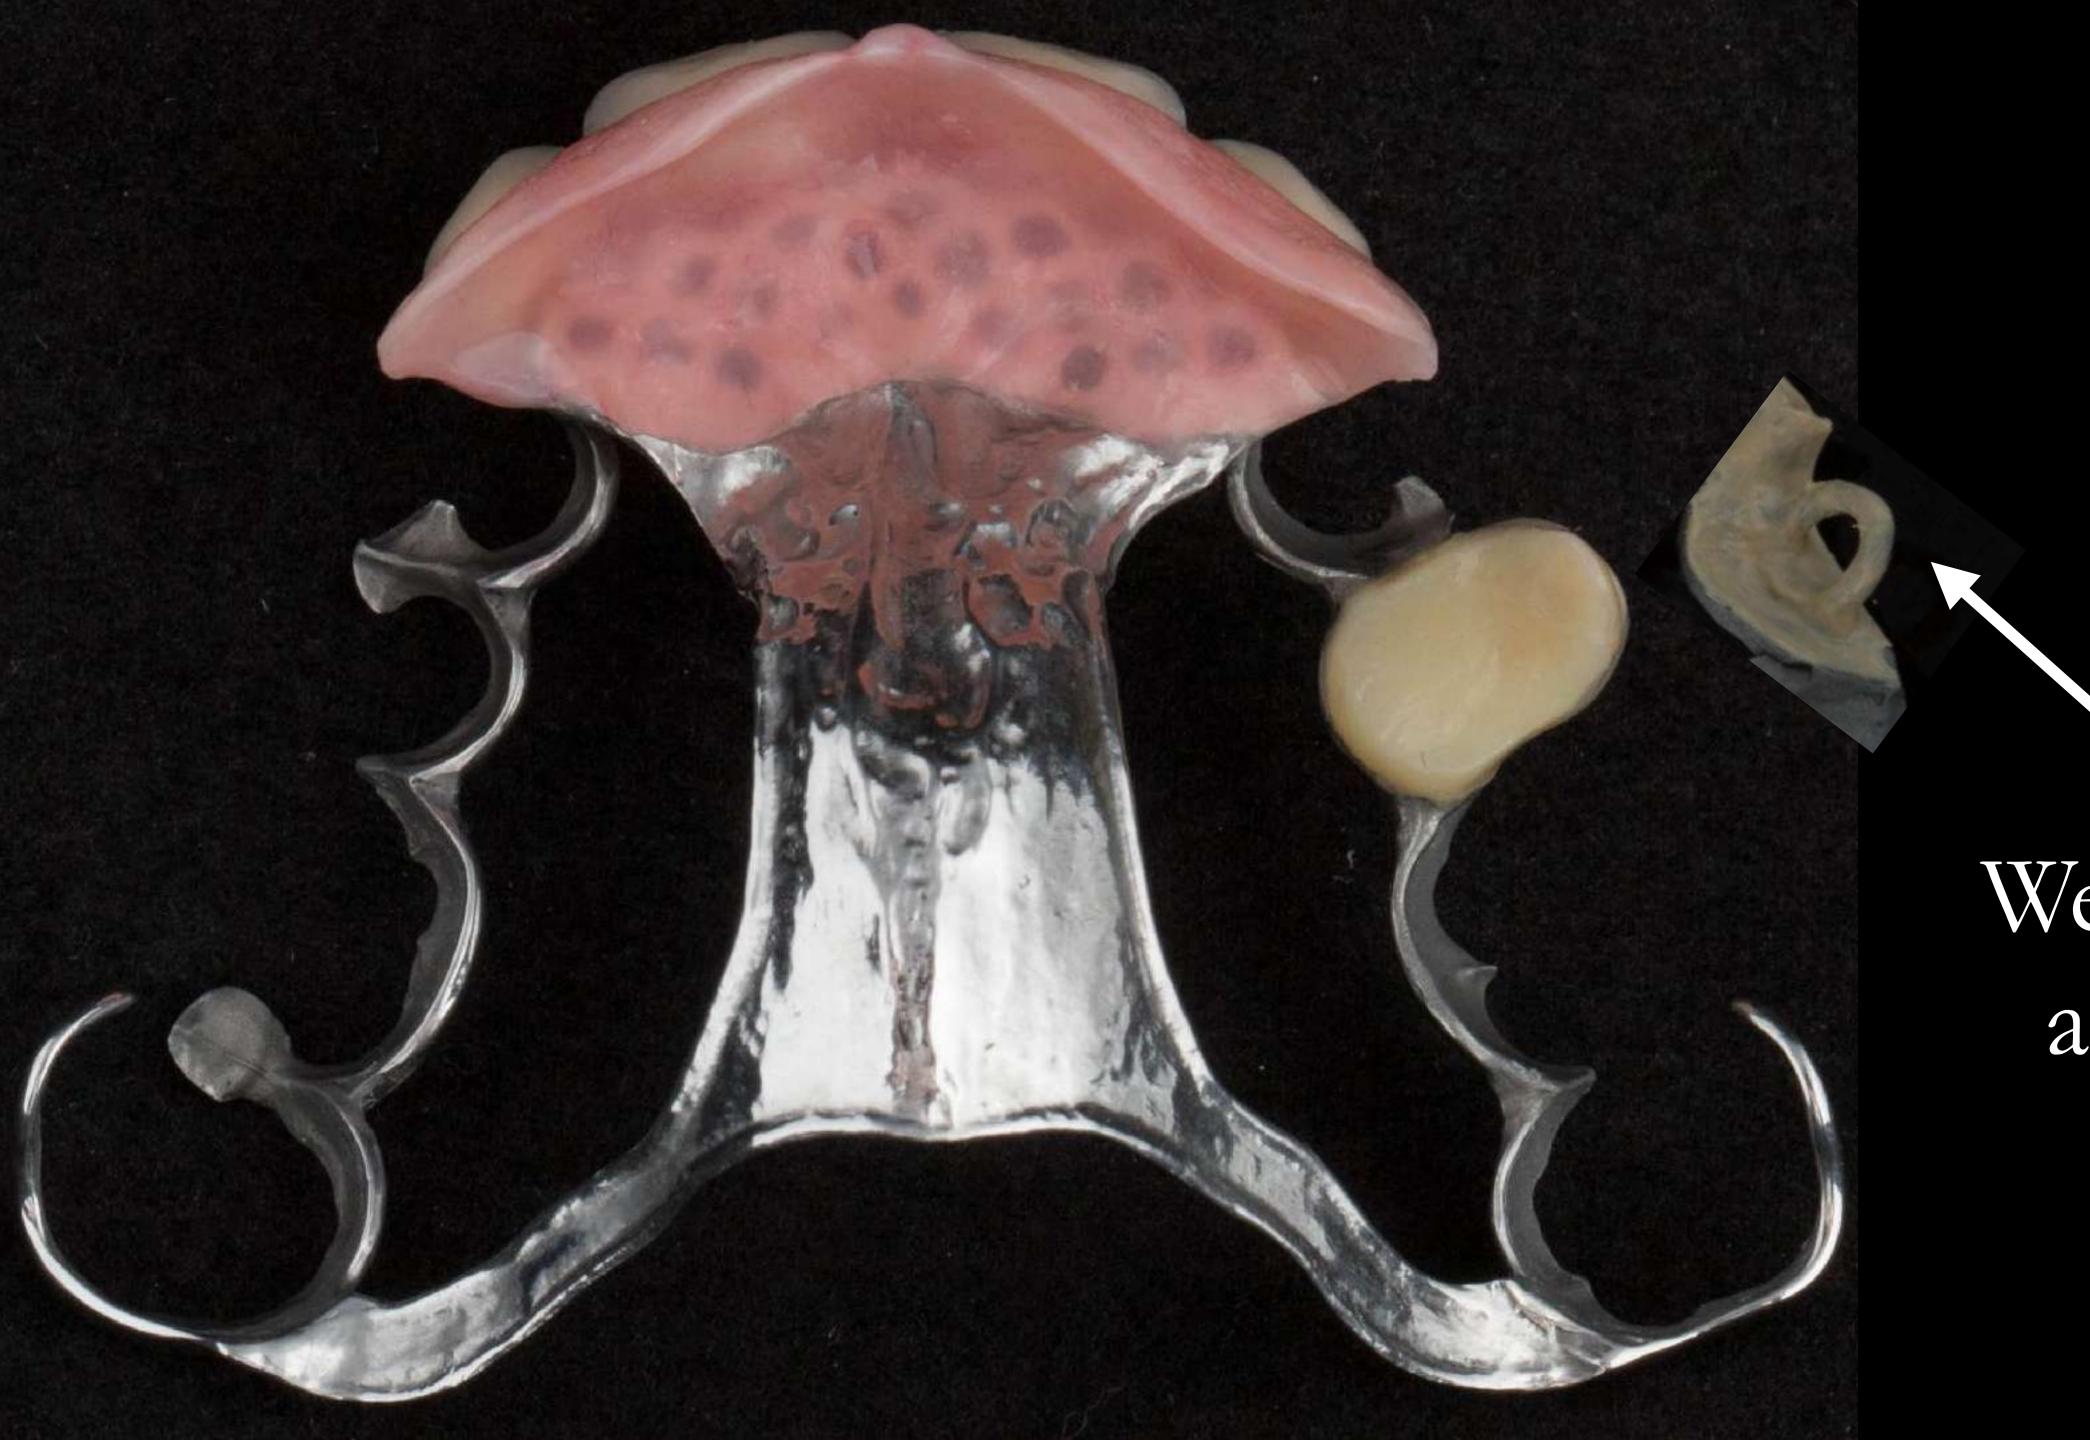

- a. Additive in composite
- b. Subtractive cut into teeth

- 6. Guide surfaces (GS) using surveyor
- a. Close anterior gaps Esp between denture teeth and natural teeth
- Path of insertion/withdrawal different to path of displacement with sticky food Assist with retention

7. Retention, reciprocation and indirect retention

8. Major connector rigid chassis, use maximise support from palate avoid palatal coverage of anterior rugae if possible

 Finalise design, discuss with patient.
 Confirm the patient is aware of visible clasping and metal components