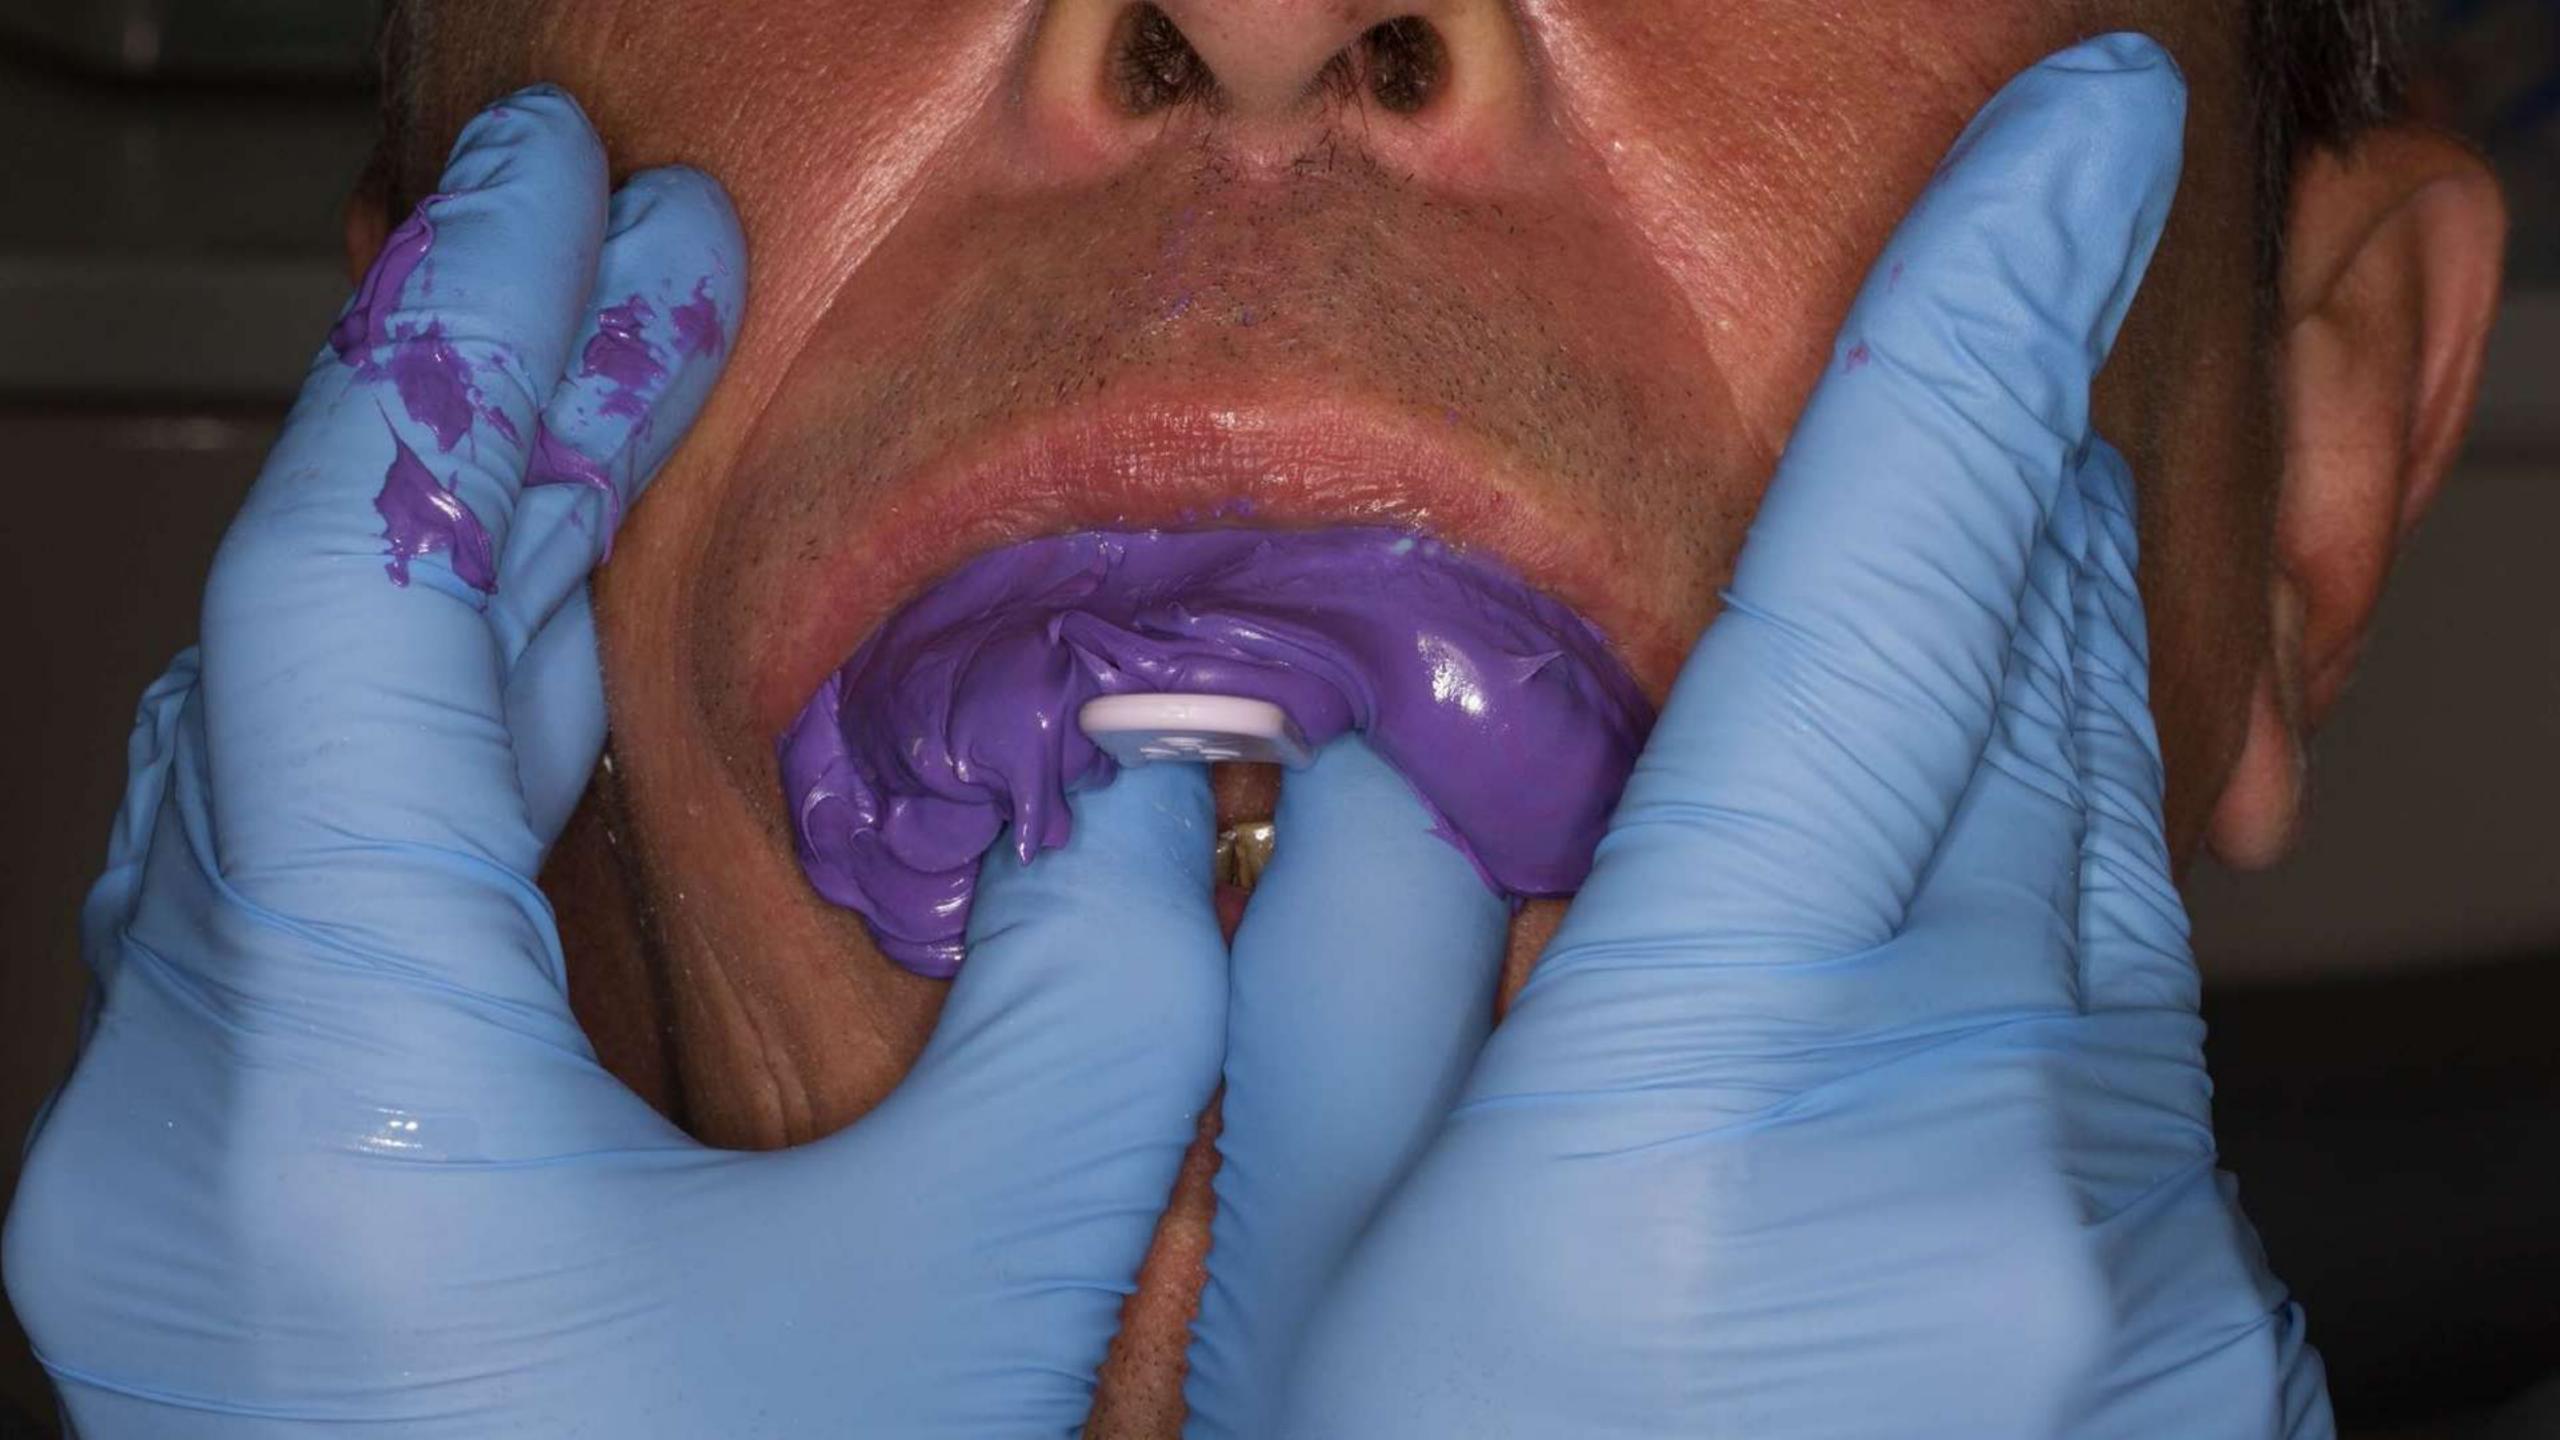

#### Blueprint x-creme - Base

### Alginoplast - Injectable

Schottlander Enigmalife teeth

Kerr Red Cake Compound