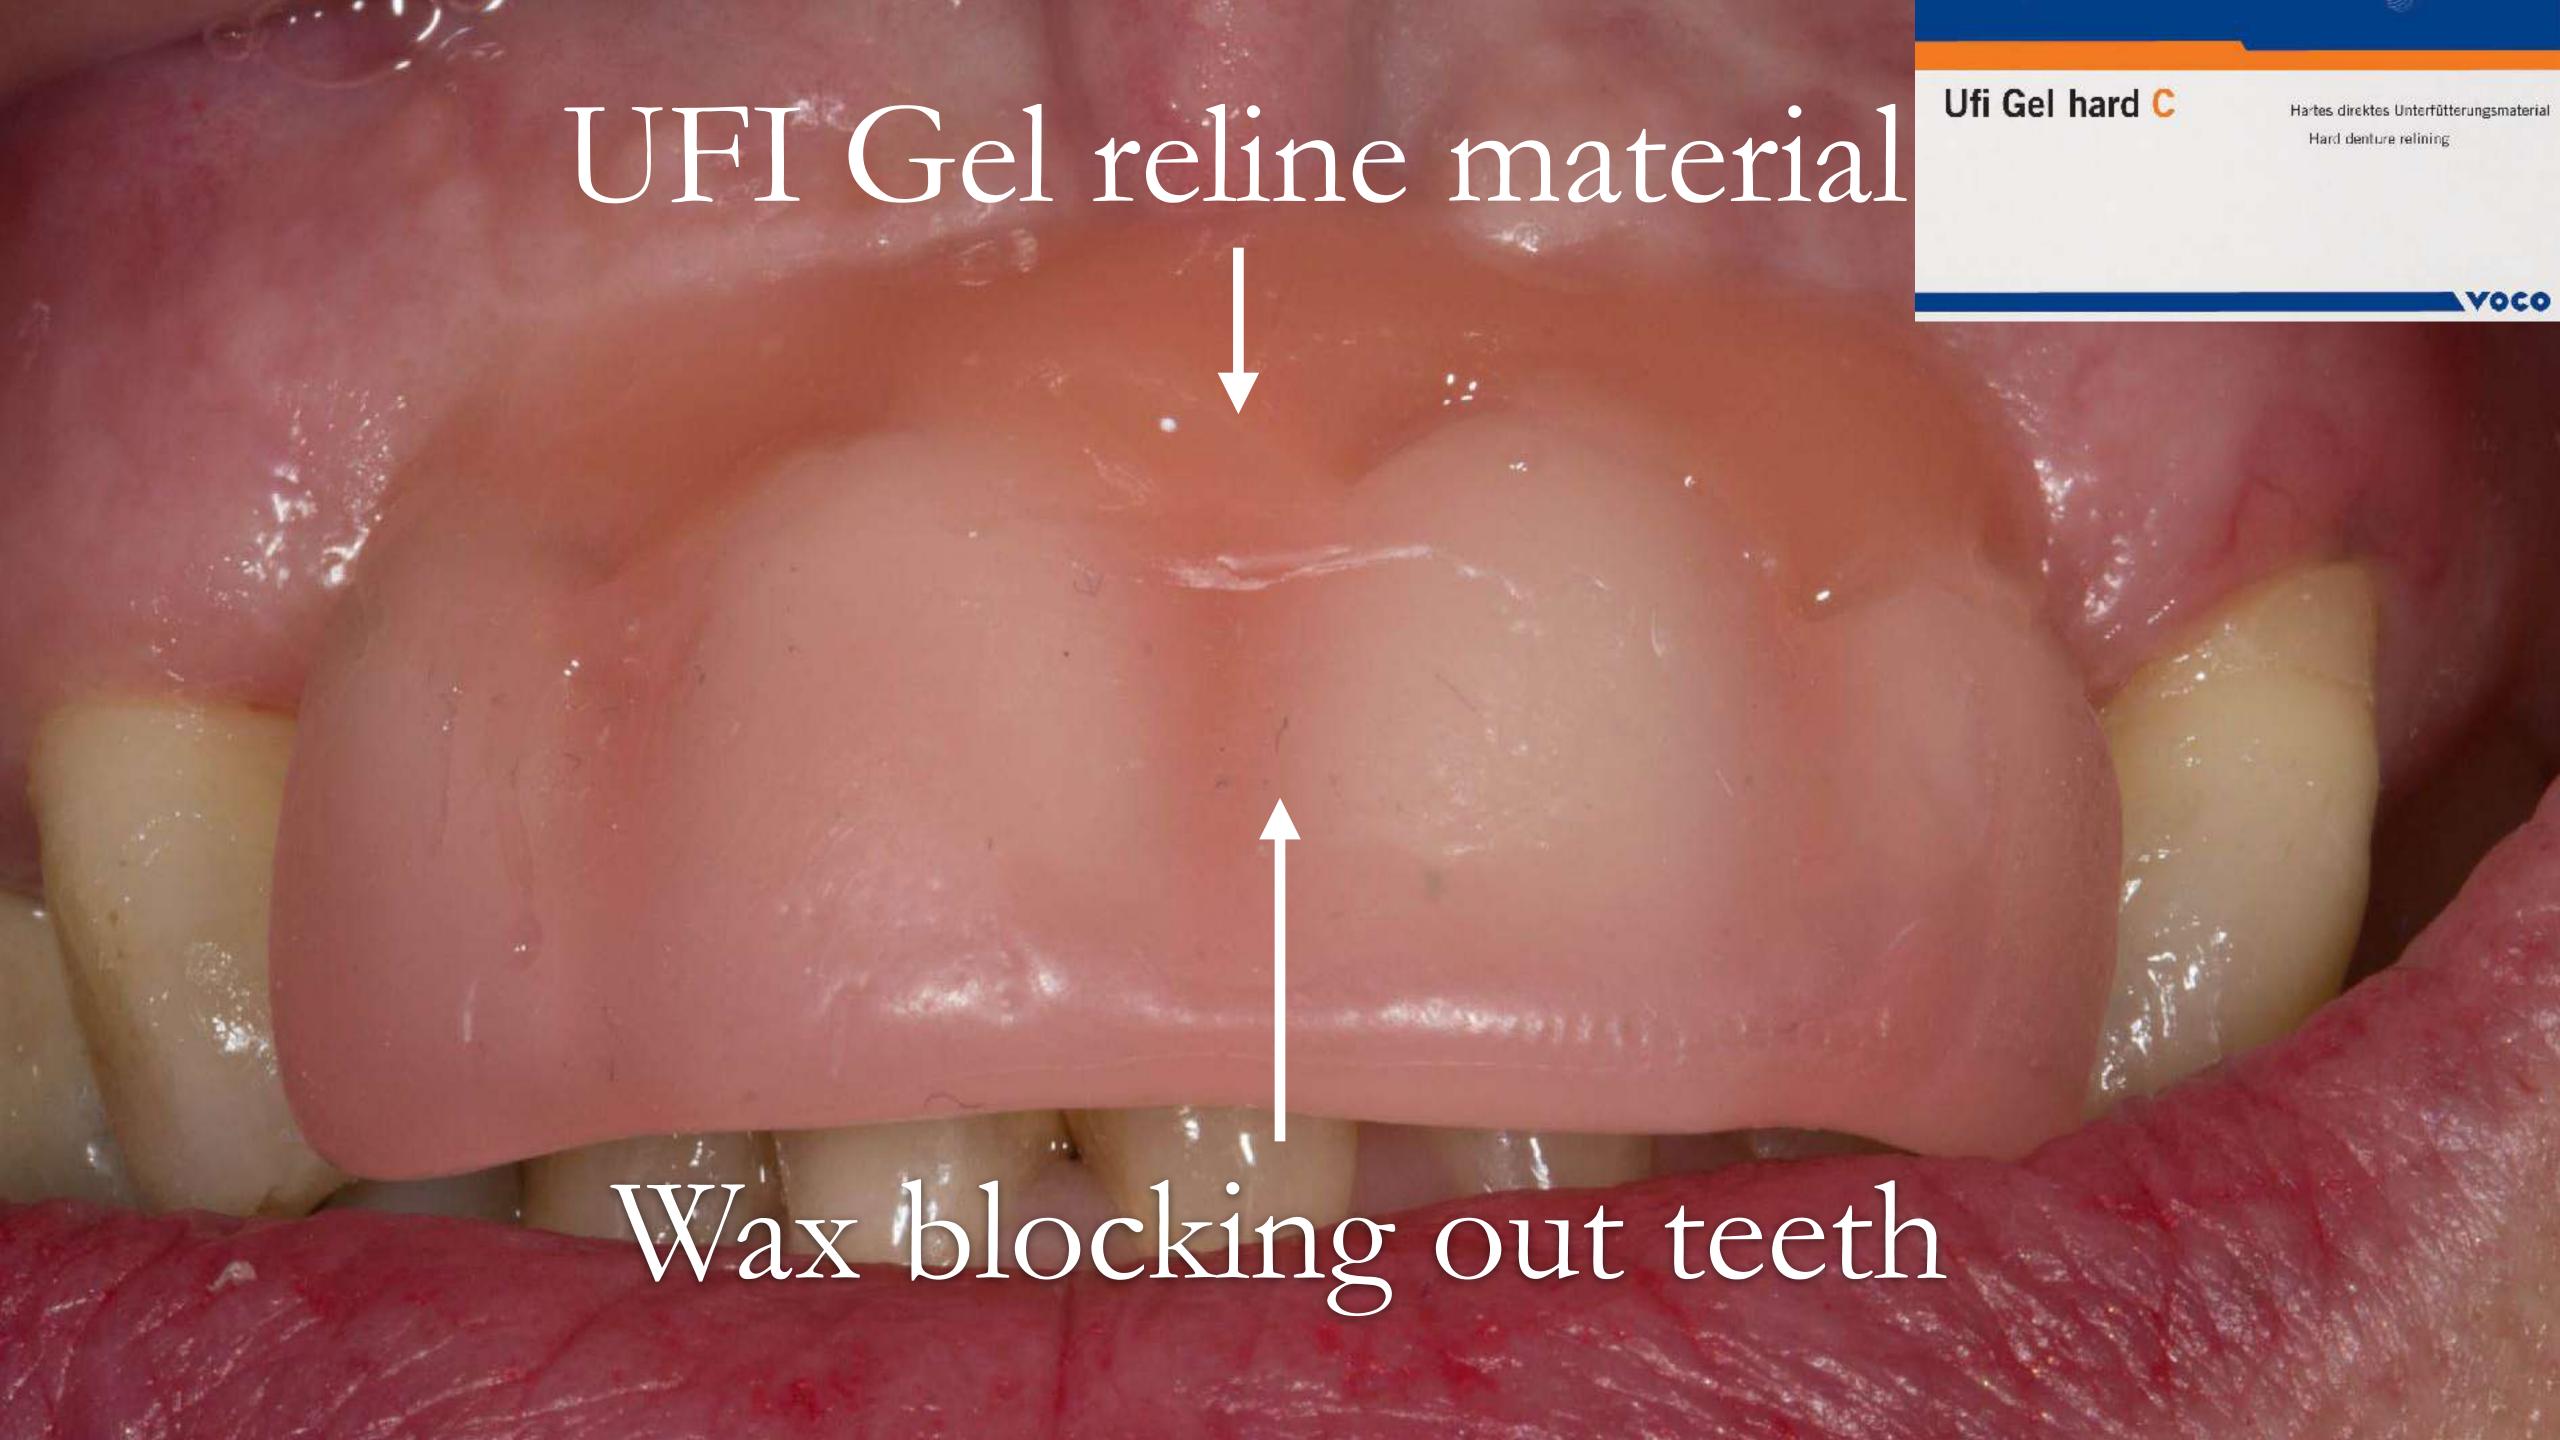

### Wh 1 Terrapropriate in destare he deritors is broned also y Huschalter extraction of the best I. As use: Descenture does not lit be facility in

the areas of the extracted tests. This is recitive to religious the centure or remaining 8 as necessary, this is all ded in the above plan and corn. The imminispensors will be worn for approximately \$4.00 months.

Lab reline

Lab reline

Upper Mk 2 design