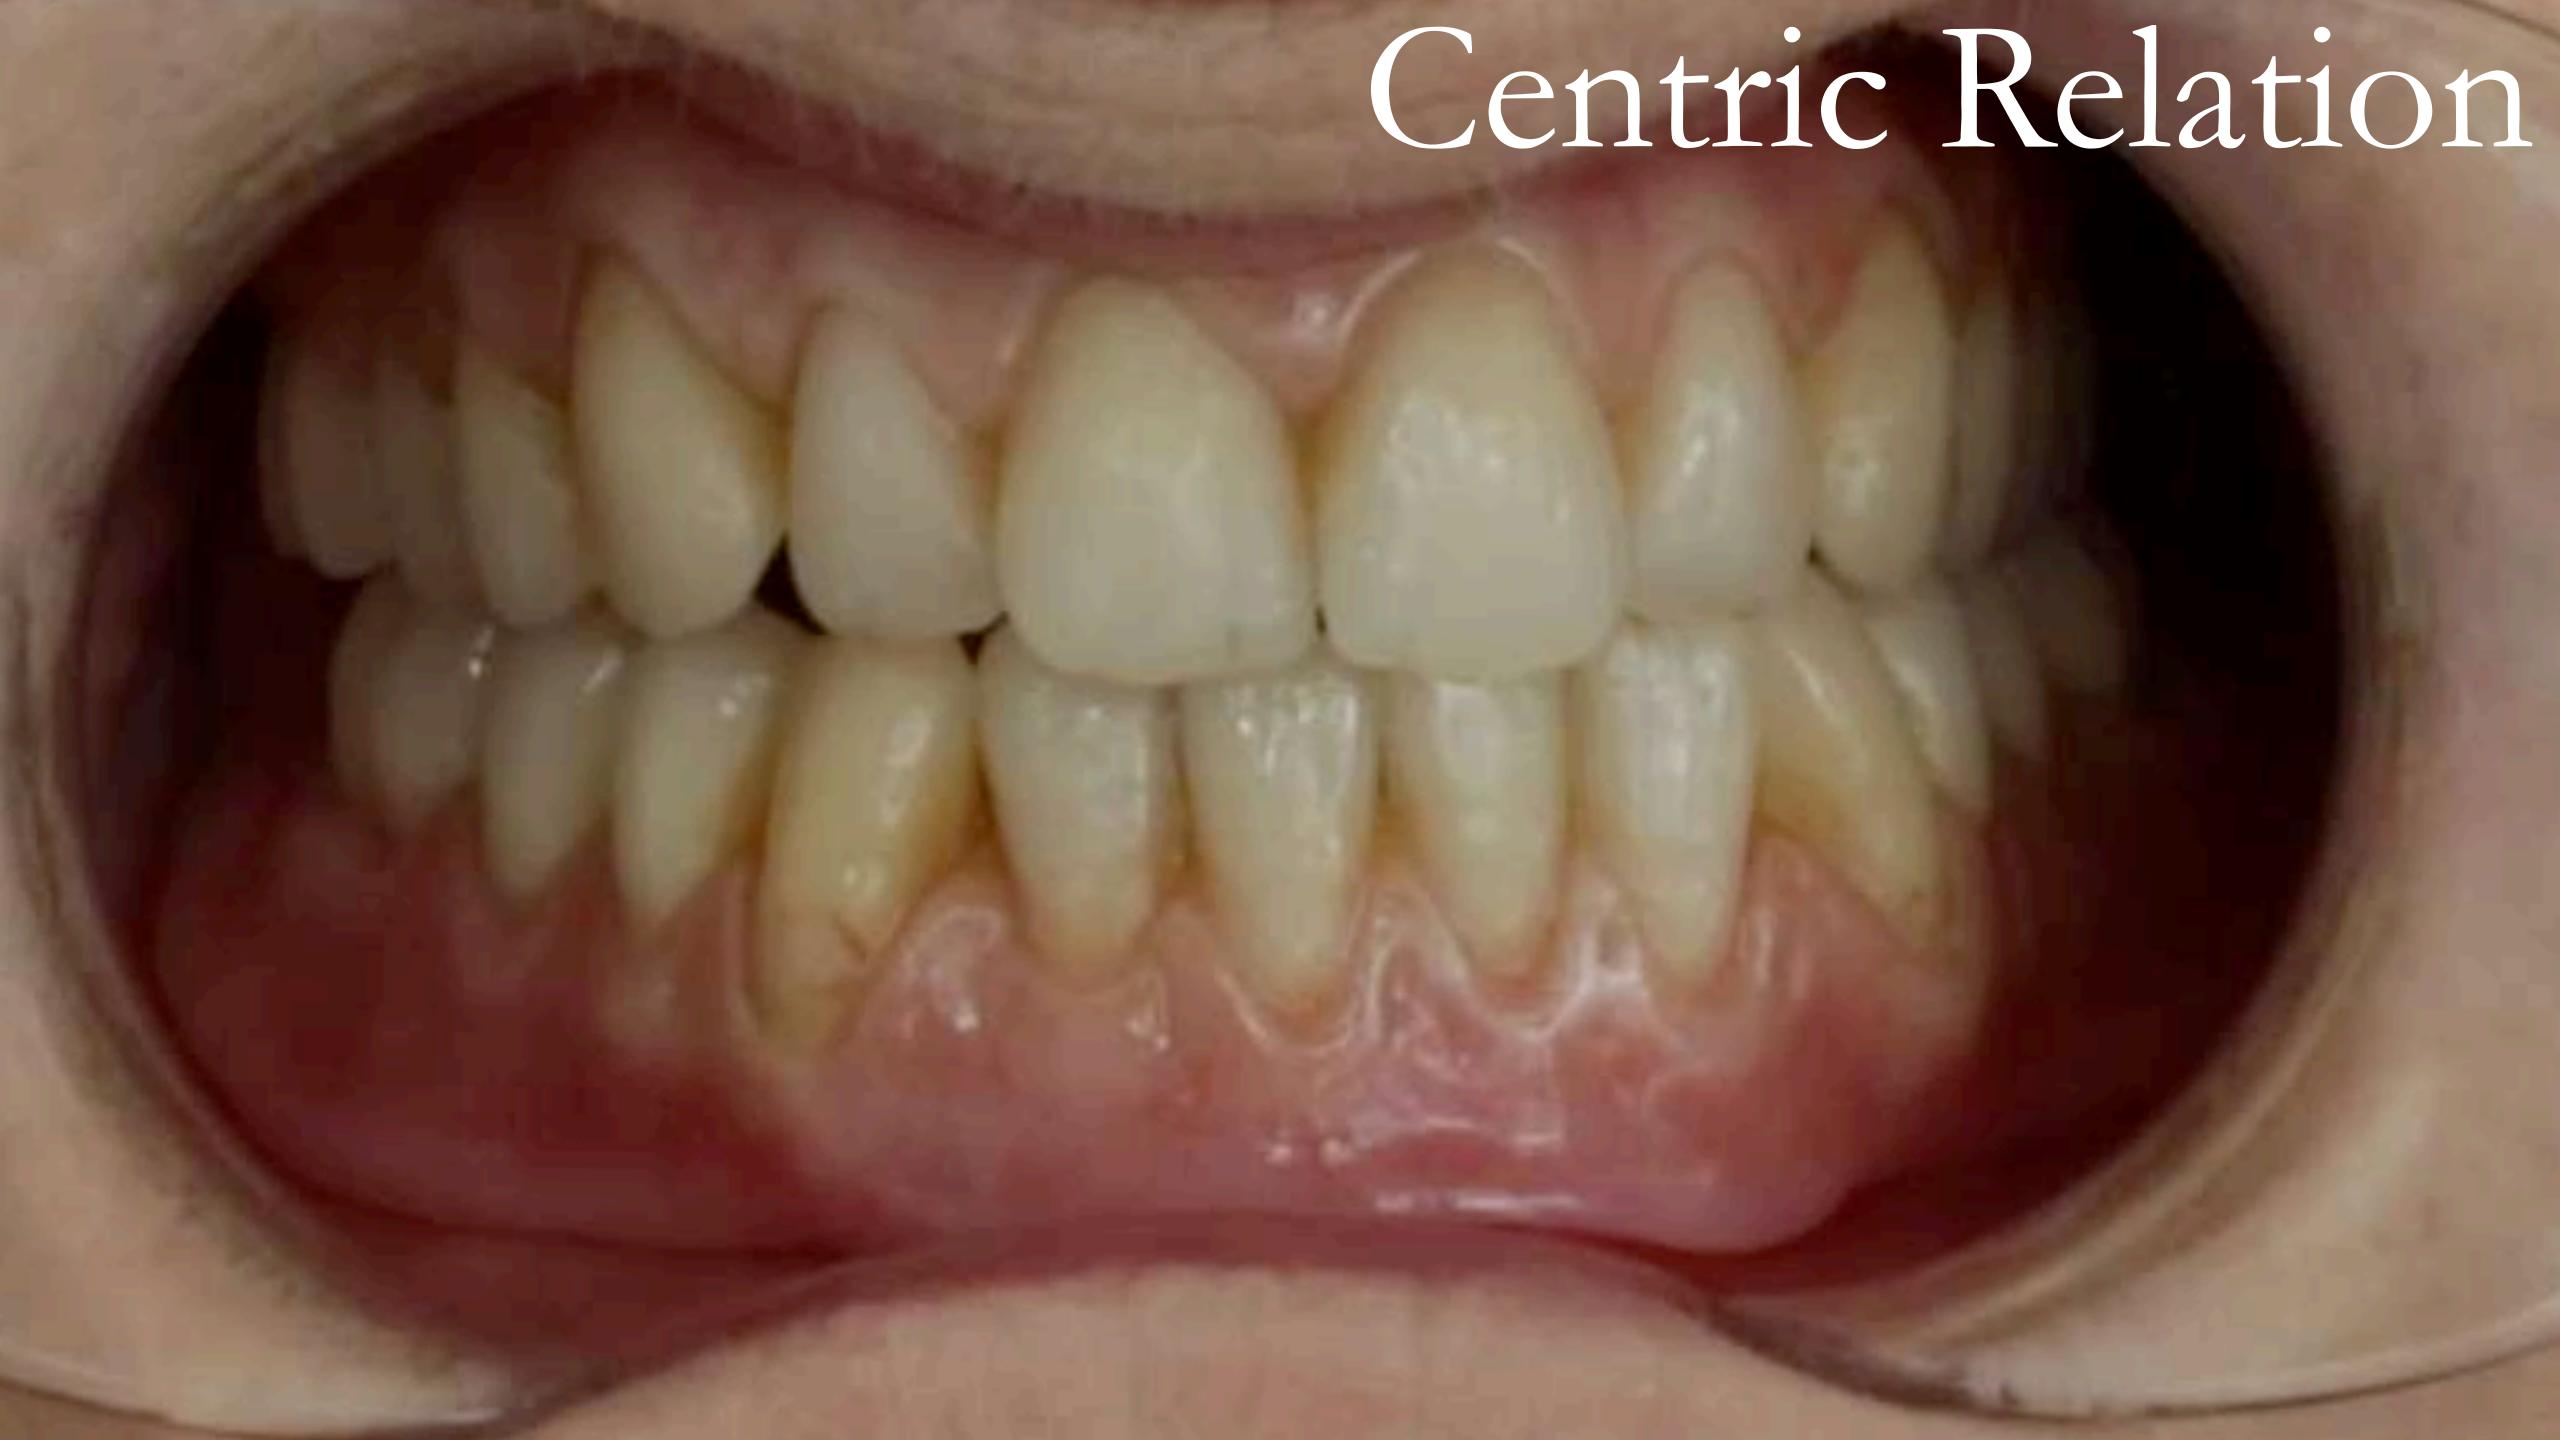

## 12 months Mk 2

III div1

II div1 II div 2

II div1

II div 2

Schottlander Enigmalife teeth

Gothic arch tracing