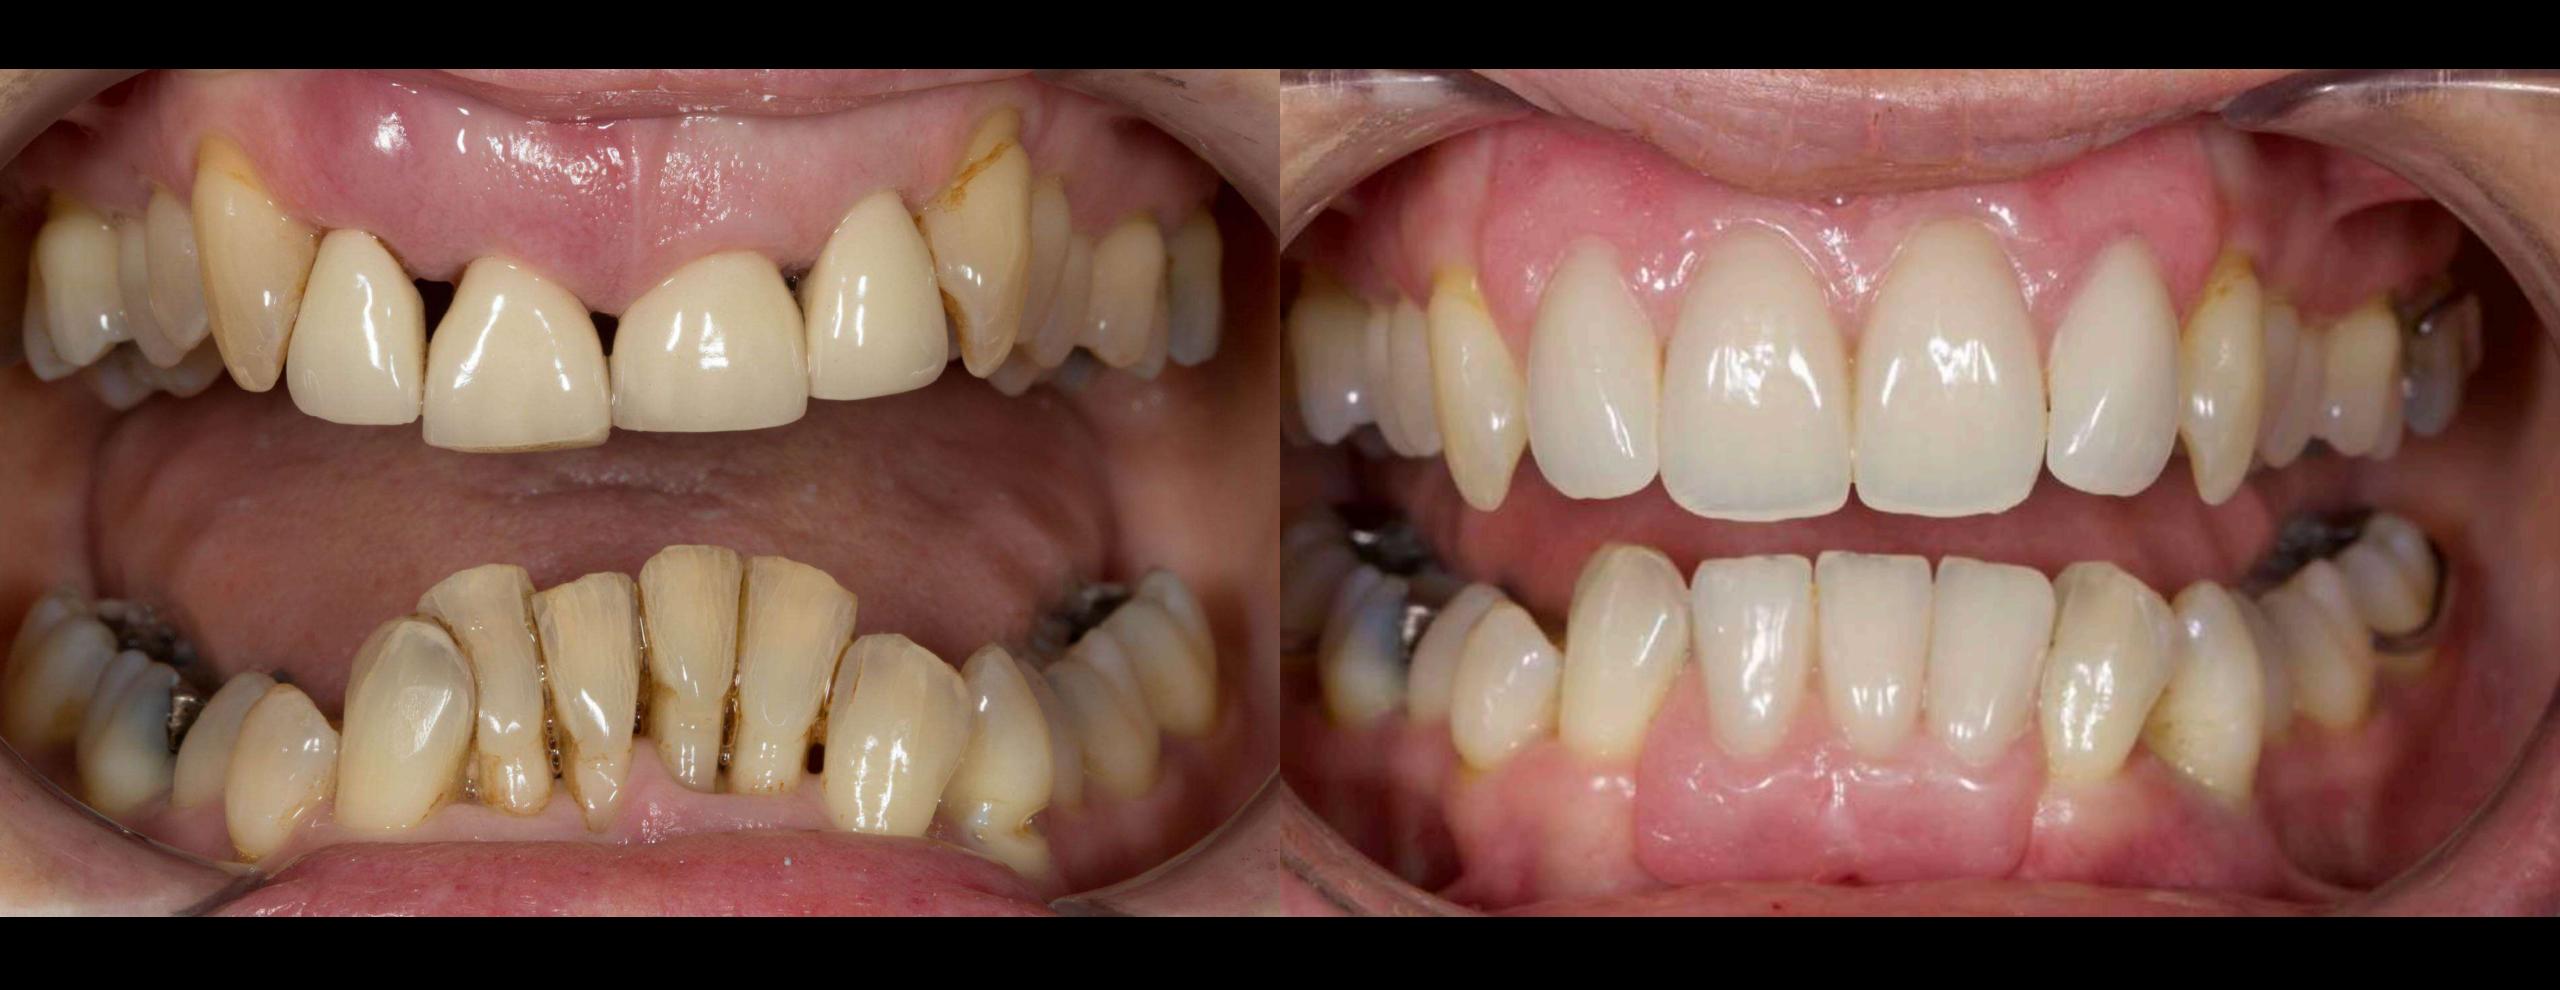

## Finish

Good prognosis

Poor prognosis

Welded tag
attaches
tooth

Definitive dentures fitted 9 months after extractions

Definitive dentures fitted 9 months after extractions

Denture

Implant crowns