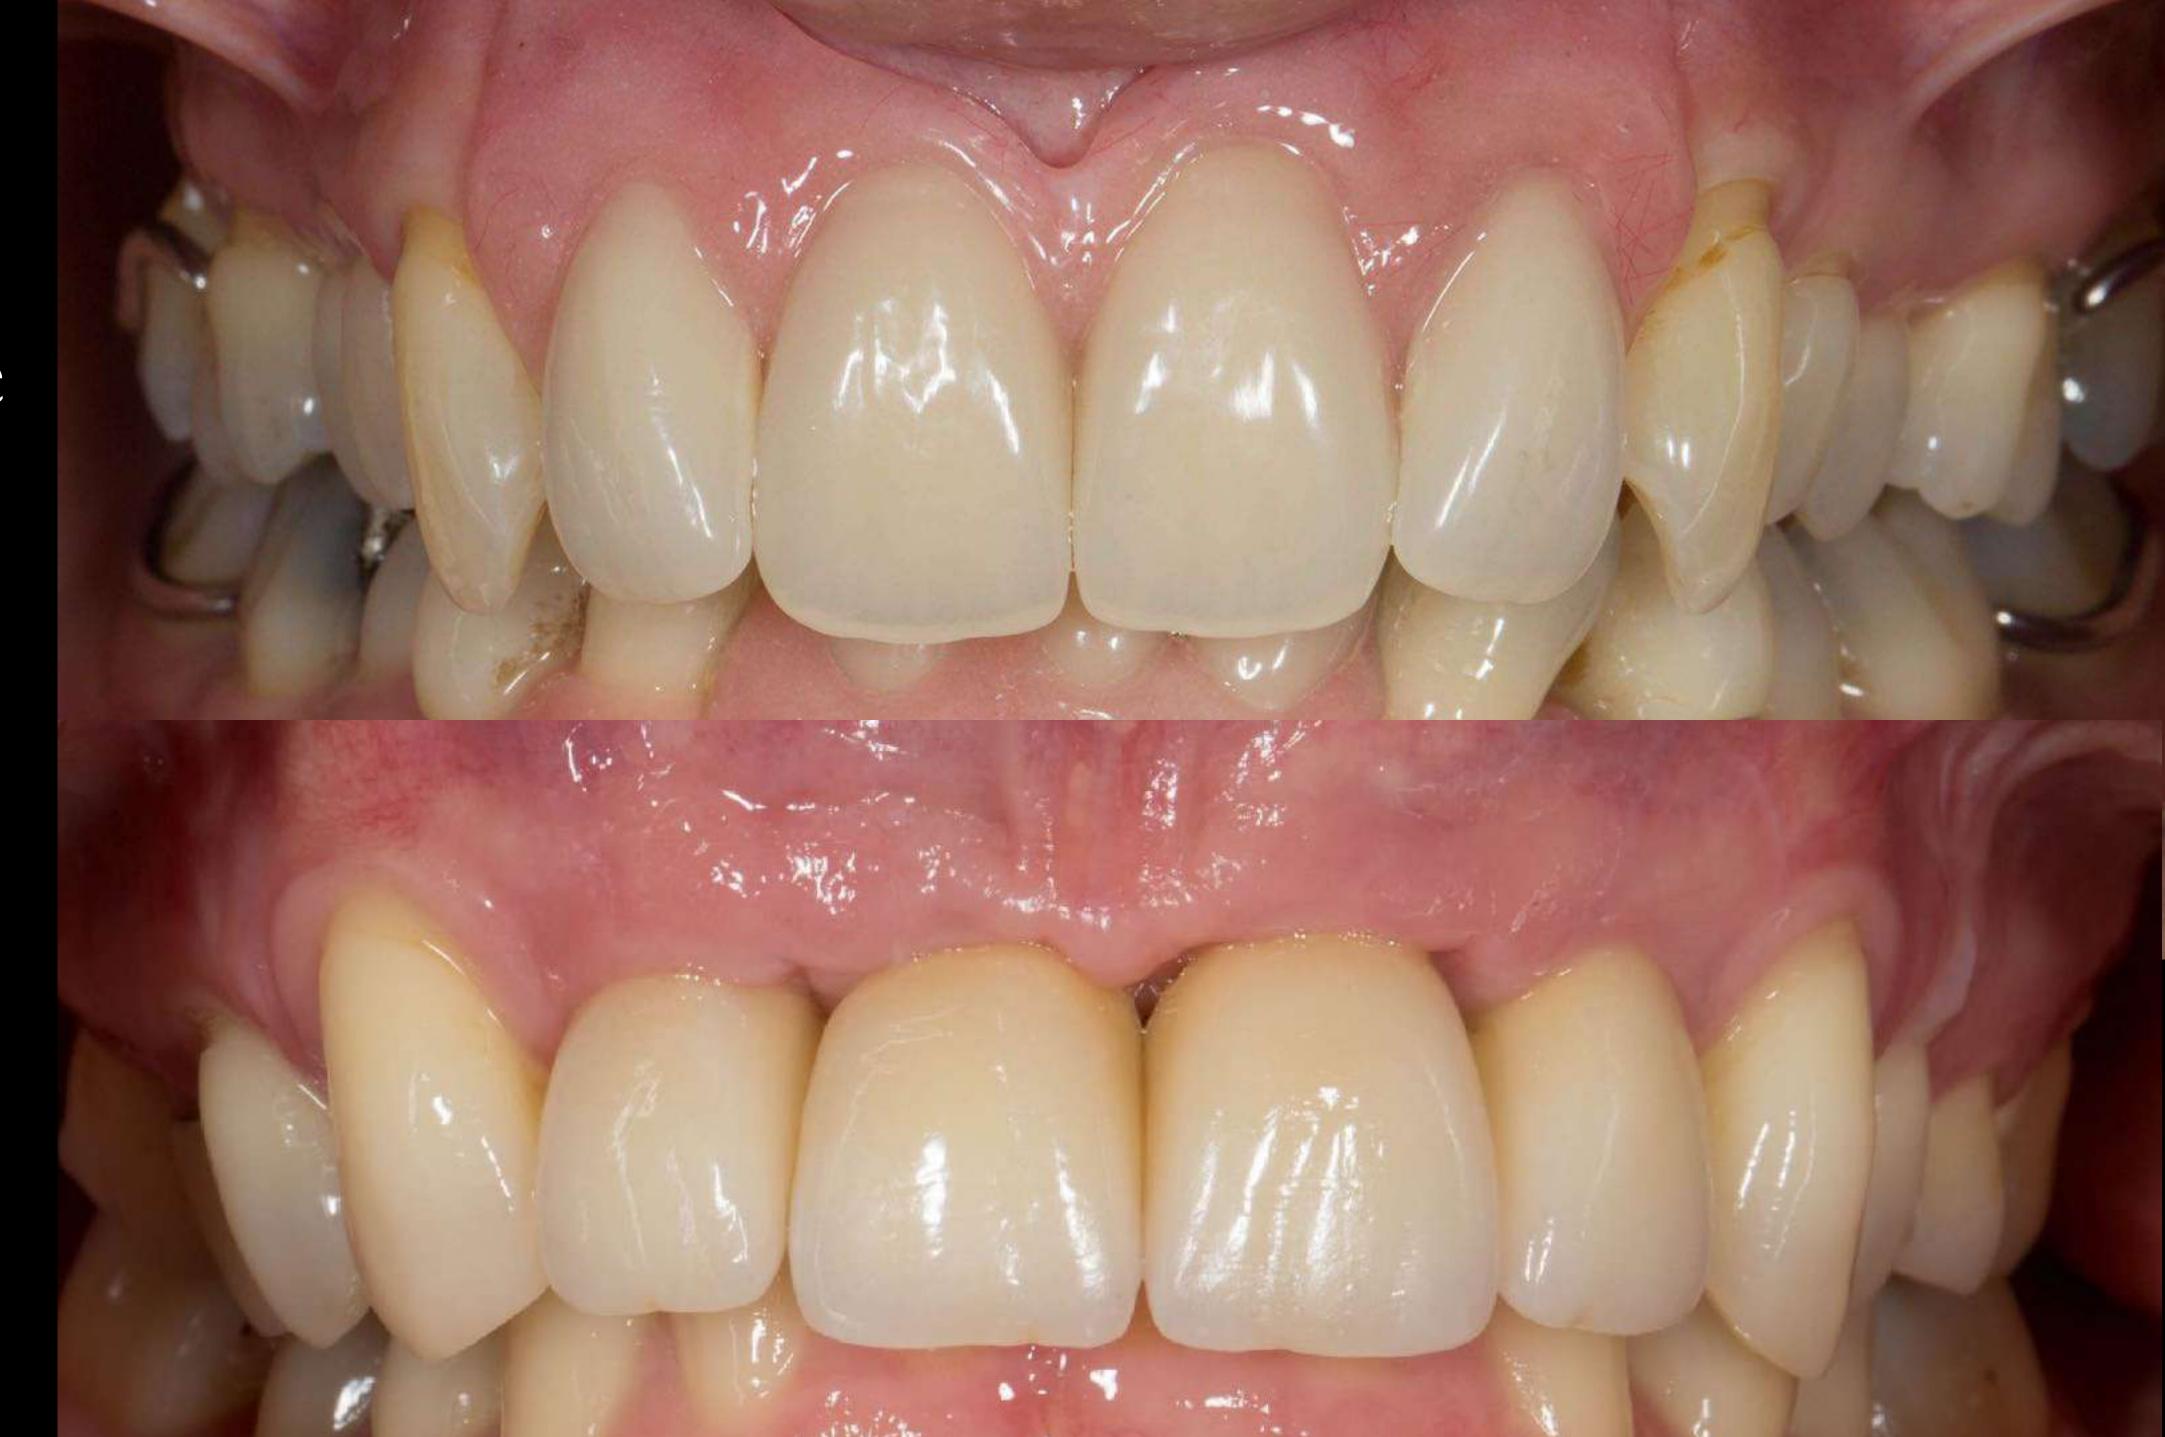

## Finish

Good prognosis

Poor prognosis

Welded tag
attaches
tooth

Definitive dentures fitted 9 months after extractions

Definitive dentures fitted 9 months after extractions

Denture

Implant crowns

## Old RPD

New RPD