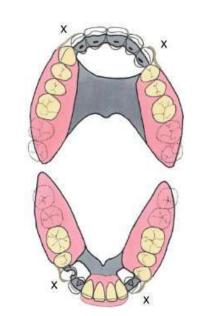

## Design sequence for Scandinavian hygienic RPDs by Finlay Sutton

- 1. Photographs and mounted study casts used to assess:
- a. Occlusal space for artificial teeth and denture components
- b. Need to increase occluding vertical dimension
- c. Visibility and hiding of metal components
- d. Anterior saddles and path of insertion
- e. Need for restorations?

- 2. Teeth to be replaced
- a. Opposing occluding contacts
- b. Interocclusal space for a prosthetic tooth or a need for metal occlusal surfaces?

- a. Avoid gingival margins (3mm rule)
- Optimum extension of free-end saddles to maximise support

- a. Additive in composite
- b. Subtractive cut into teeth

- 6. Guide surfaces (GS) using surveyor
- a. Close anterior gaps Esp between denture teeth and natural teeth
- Path of insertion/withdrawal different to path of displacement with sticky food Assist with retention

7. Retention, reciprocation and indirect retention

8. Major connector rigid chassis, use maximise support from palate avoid palatal coverage of anterior rugae if possible

 Finalise design, discuss with patient.
 Confirm the patient is aware of visible clasping and metal components

## RPD design sequence finlaysutton.co.uk/resources

Lower Mk 2 design

Scandinavian designs for all patterns of tooth loss finlaysutton.co.uk/blog

Metal work by Chris Hesketh Bespoke Chrome