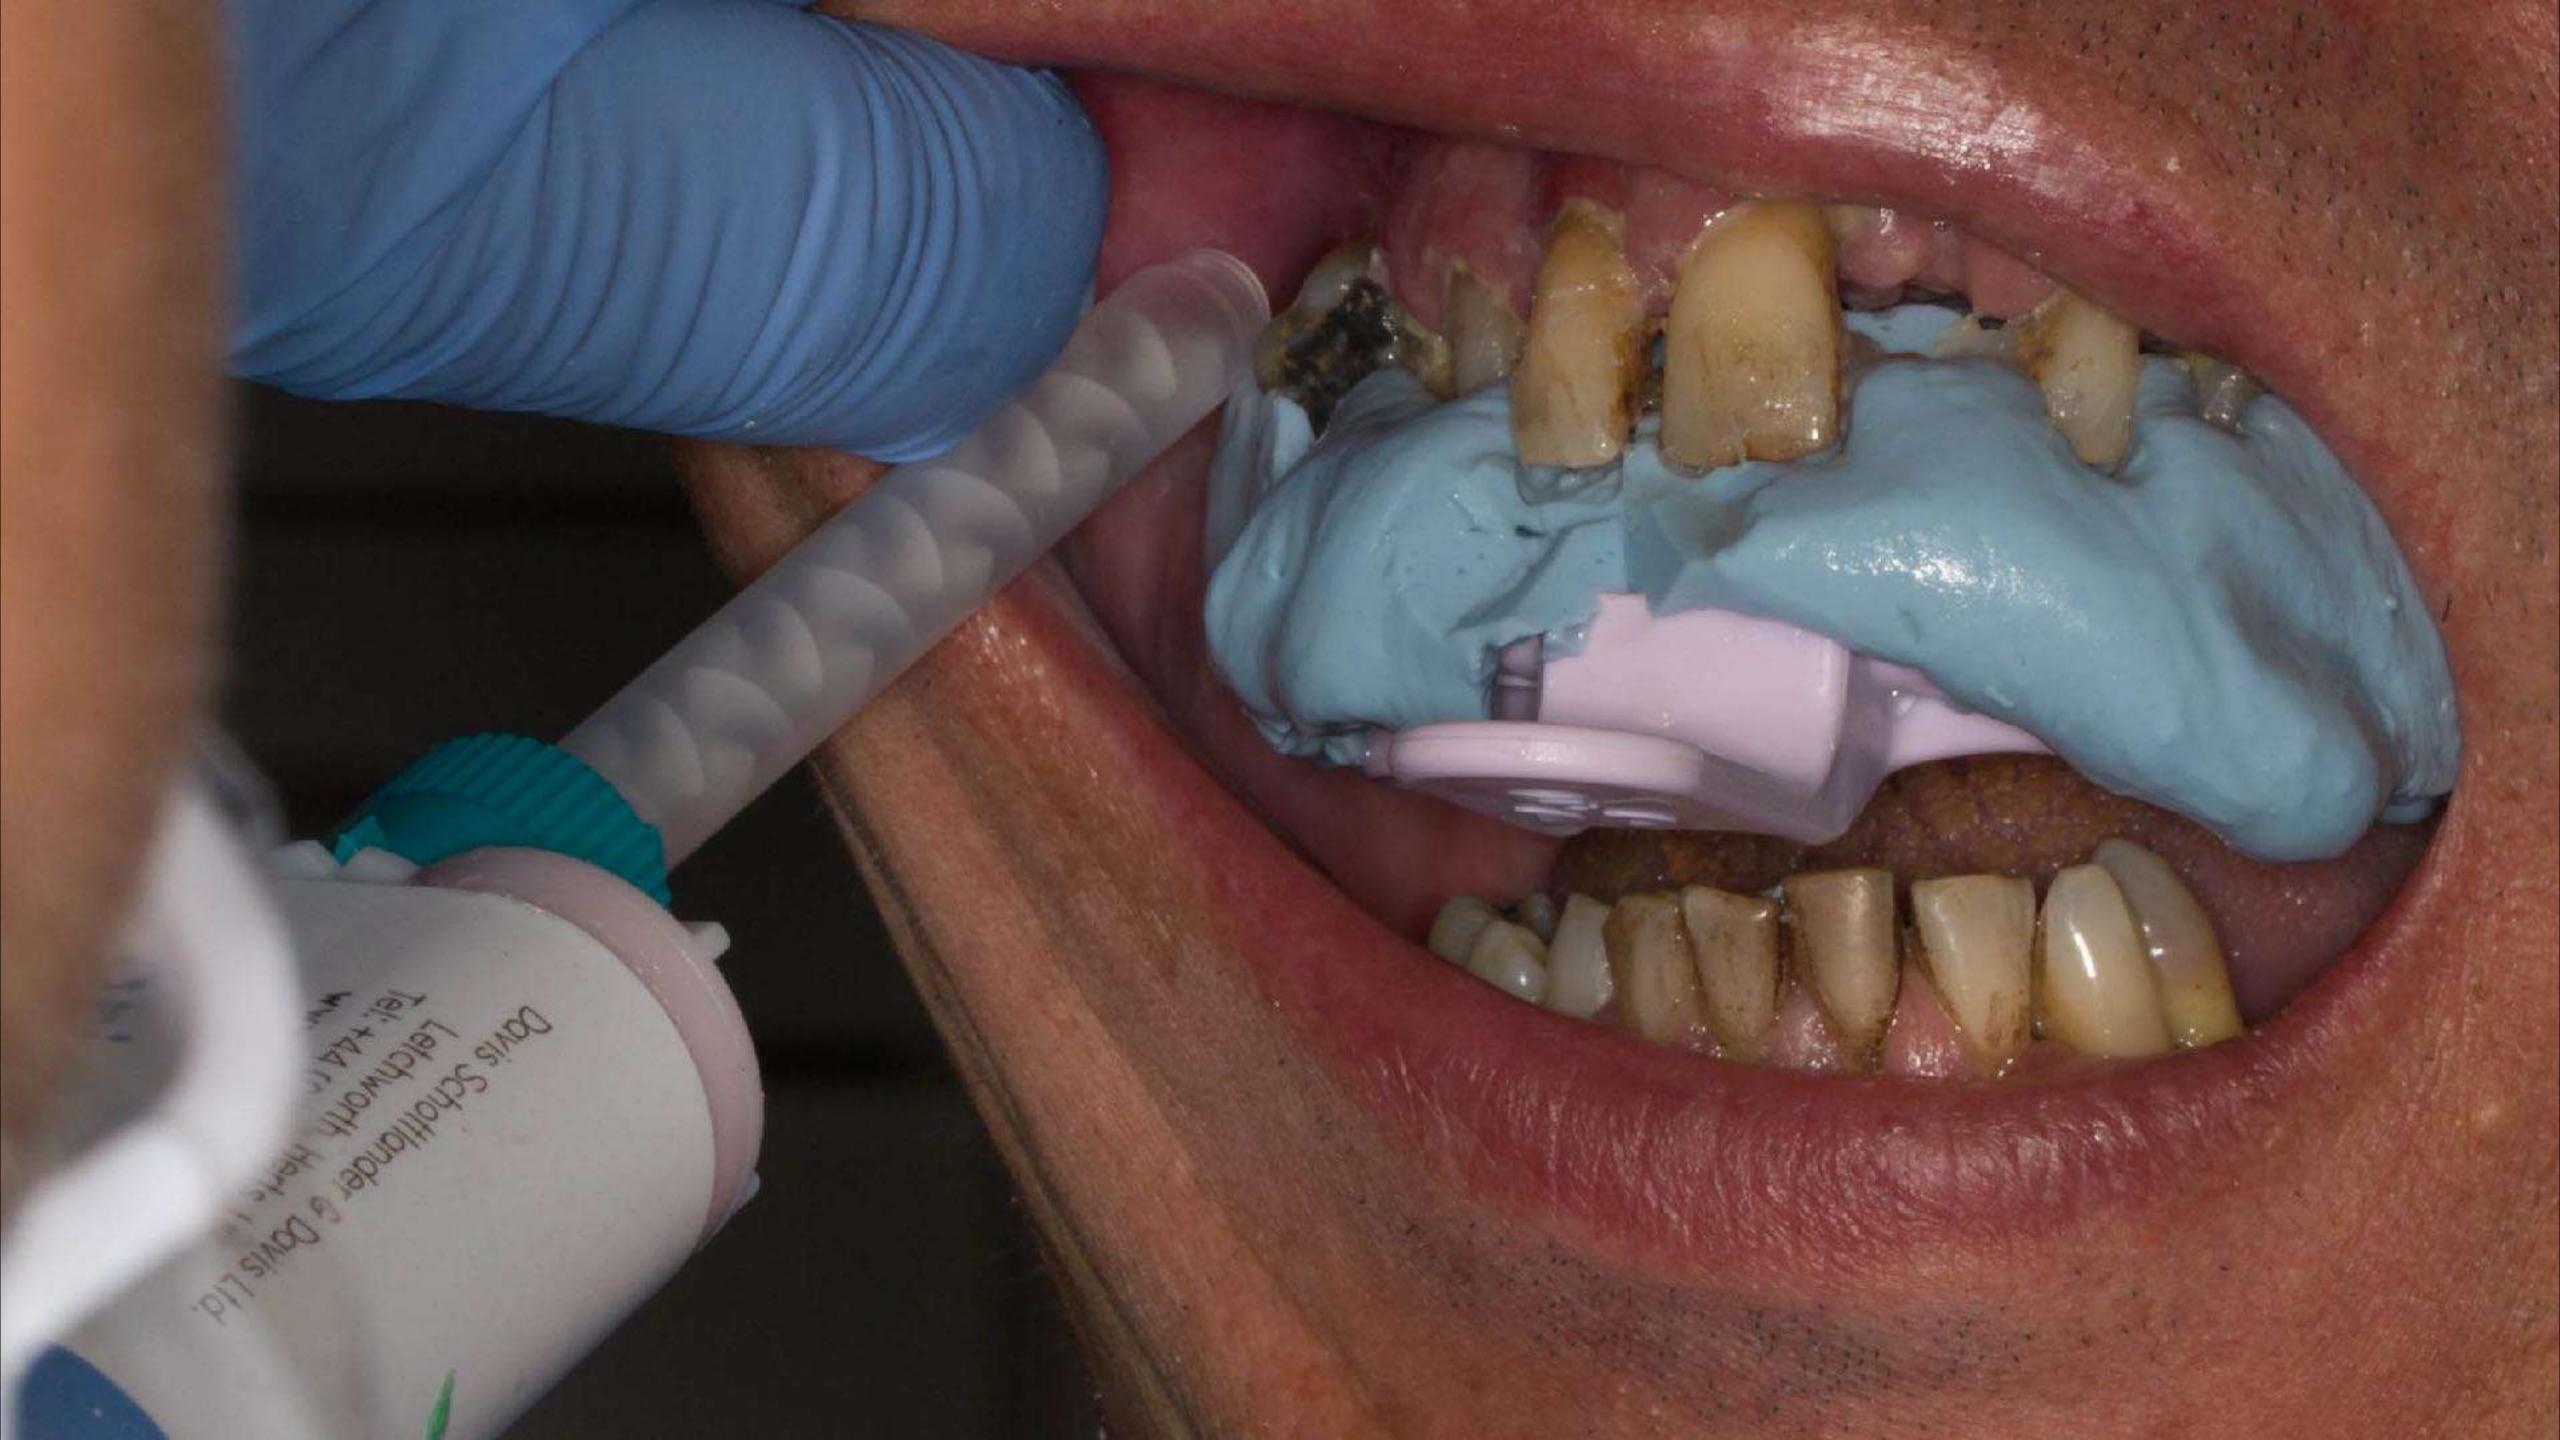

Mandy sweeth.

appearance by replacing the

Figure 8 (a slike ray pictures of the squar and lower inclusive and lower left teach

Mx 1 immediate interim pertial denture with removal or upper 2-3.

 Feeth whitening - only if warren no cost extra
 Fellocopport the tapp - Syec street after with 1. Med ) for factive metry based normal demonstrapper ?

ale this proces as conforcible at passible. The game or dementh one contains will not cold over a 9-12-

Foward and I will then rebricate Mk 2 metal-based definitive partial centure. This denians will look east hetically excellent and minist exactly they you would like your upper and inwestfront teeth to look. Please see figures

Figure 9 immediate interim dentare

bround the Mx2 denture is made to accommodate idea coveragement of lower 2.2 which may be

districtly was not

Figure 17 apprehently as a liberroughly year definition dectors will sublike the