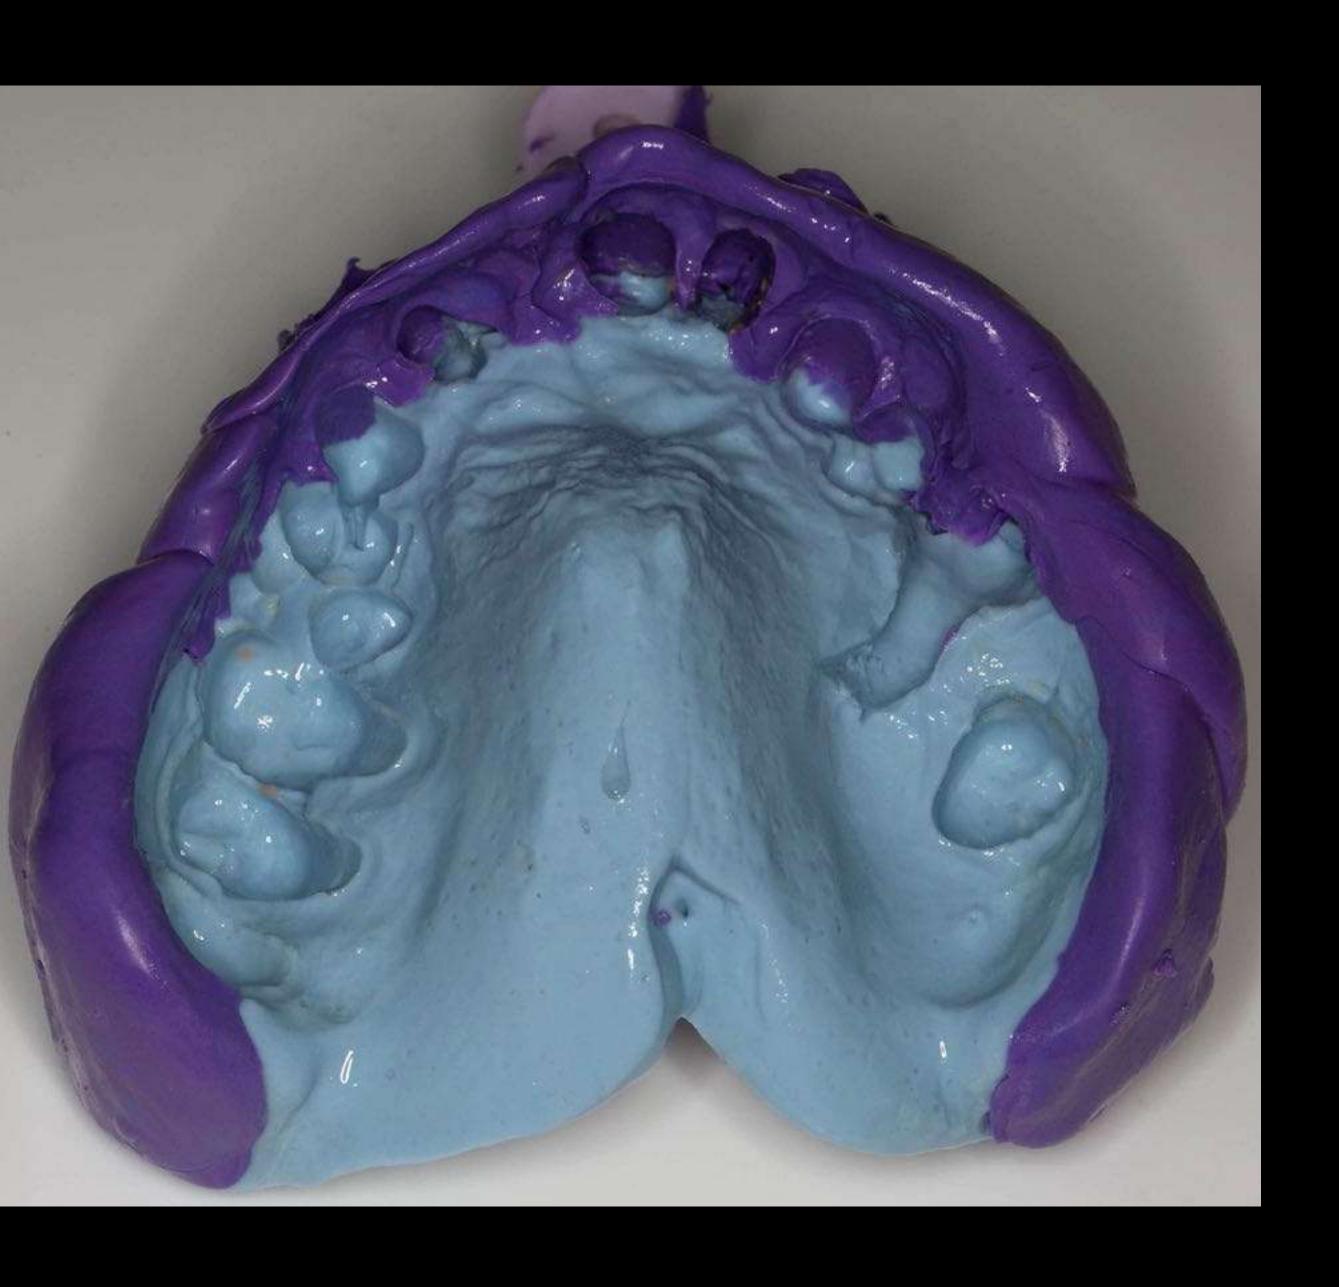

### Alginoplast - Injectable

Schottlander Enigmalife teeth

Kerr Red Cake Compound