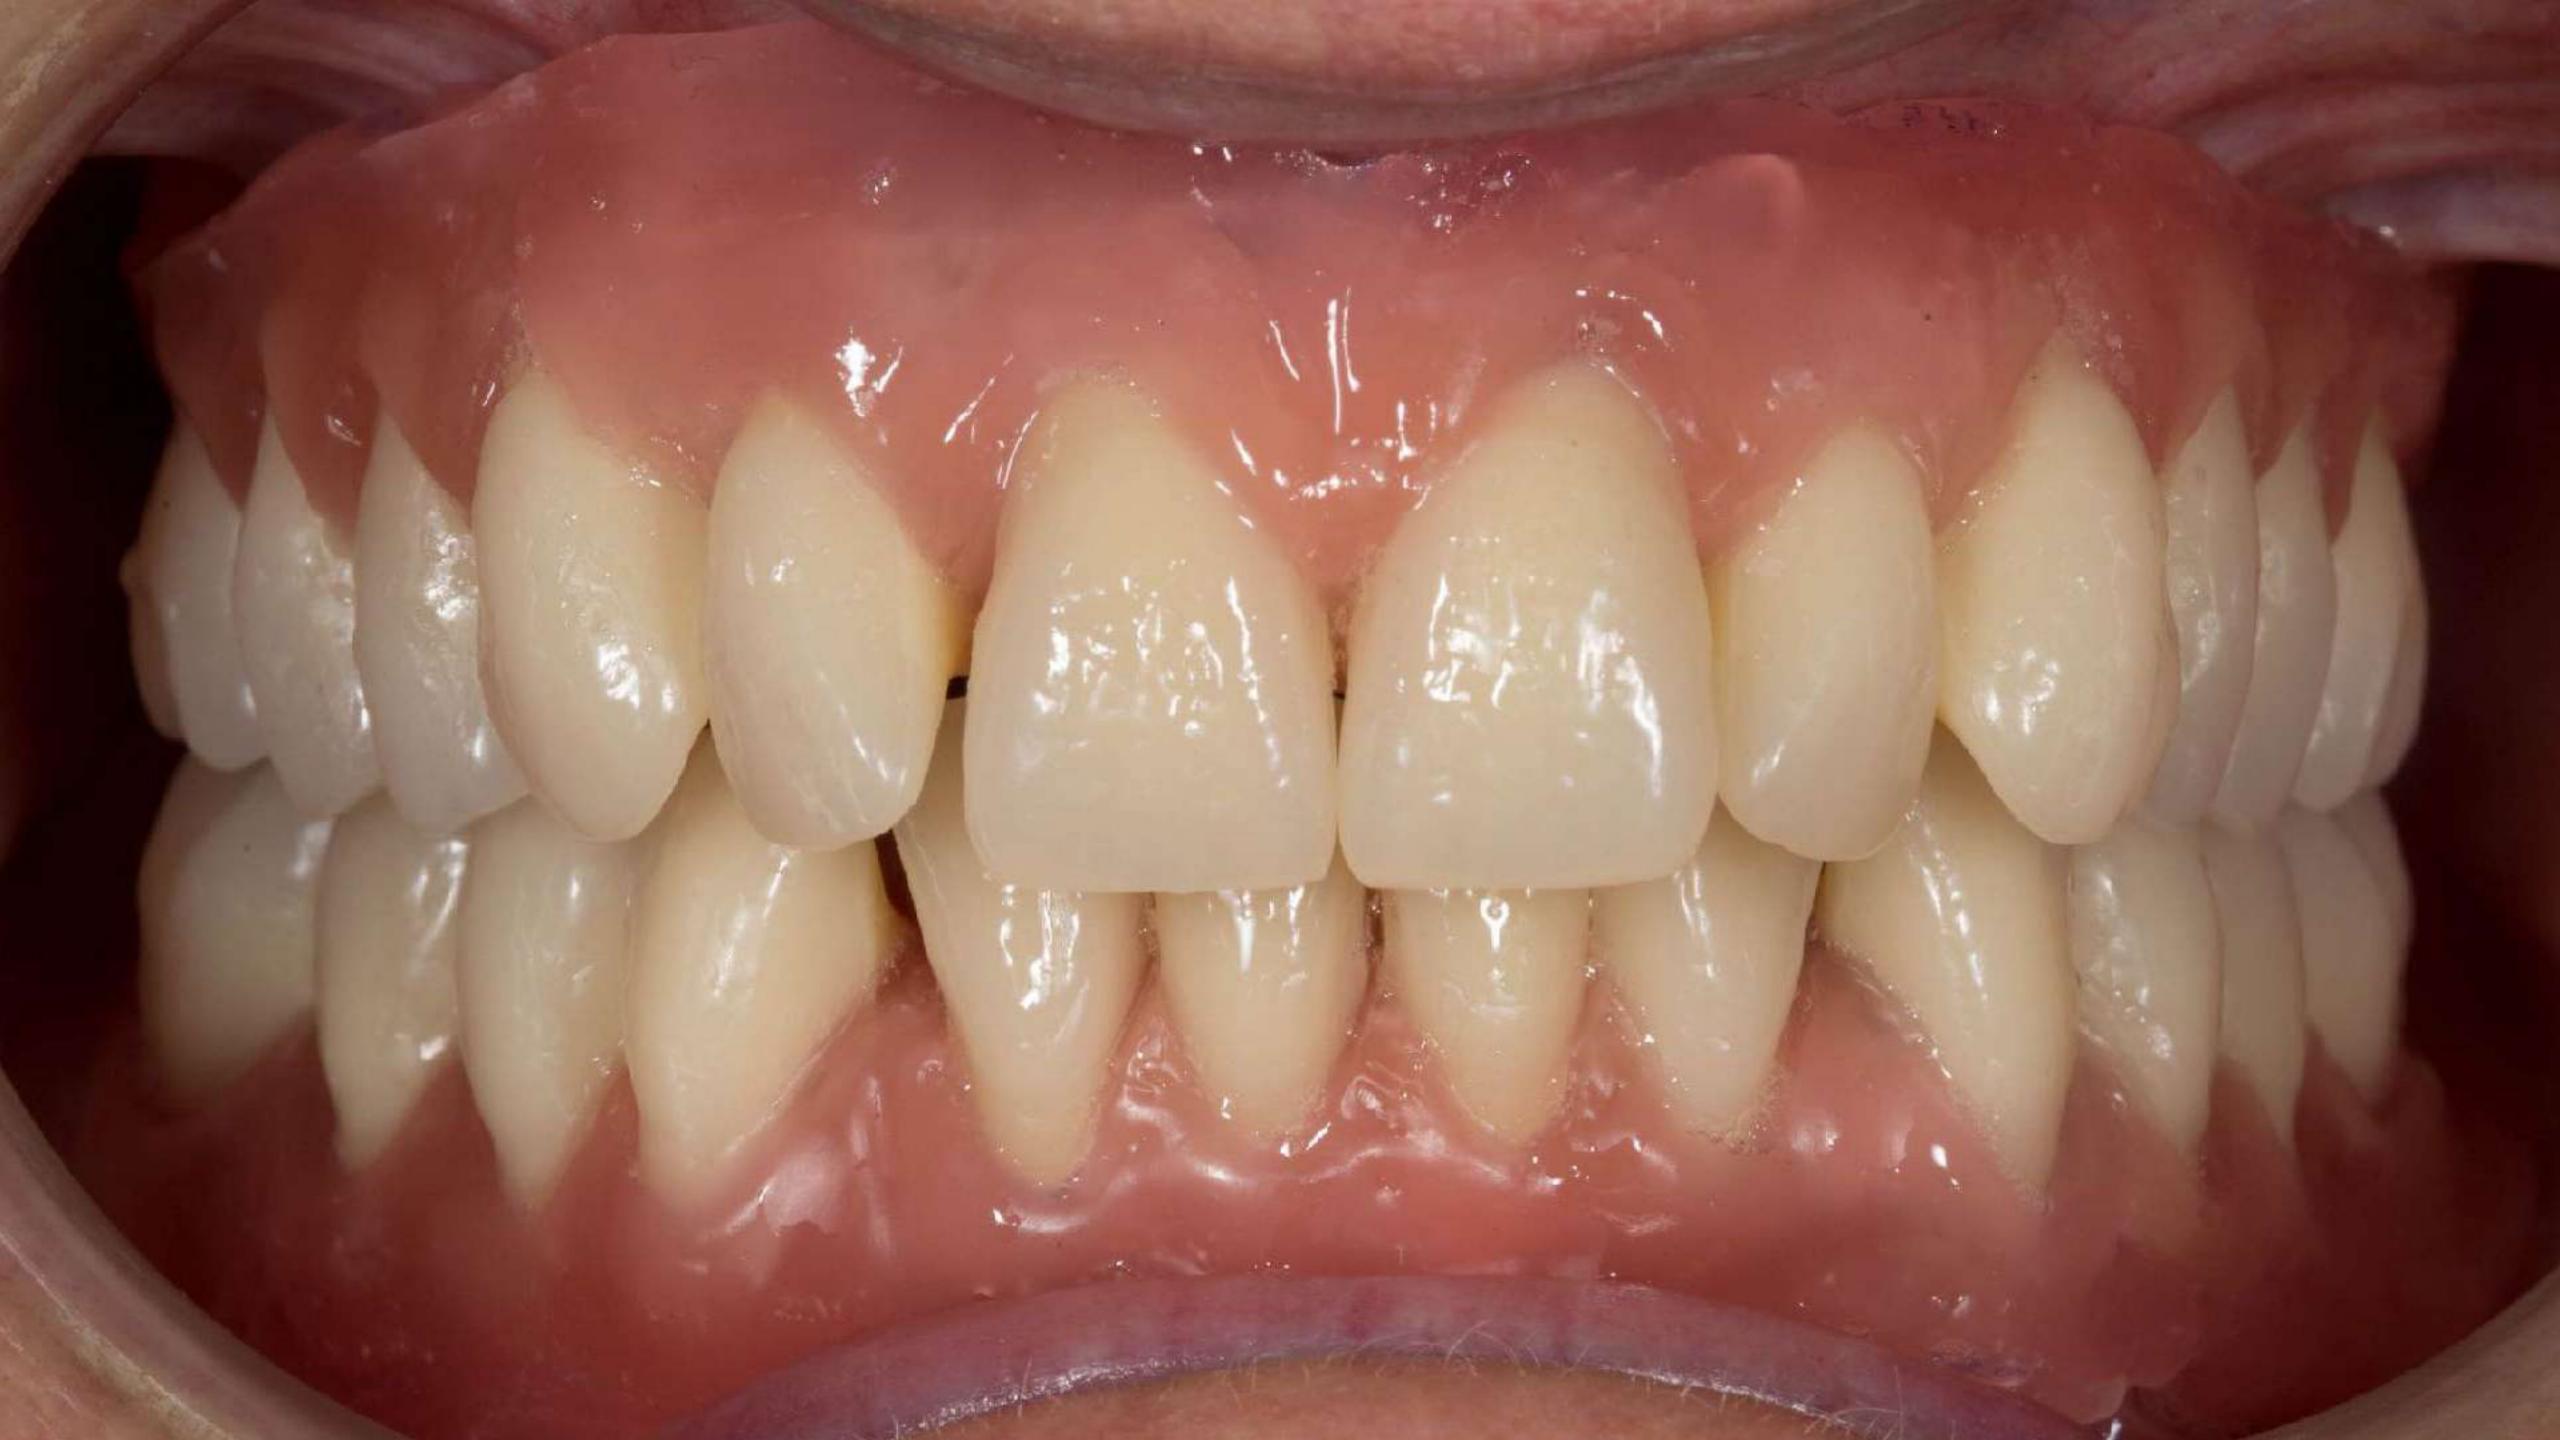

ale this proces as conforcible at passible. The game or dementh one contains will not cold over a 9-12-

Foward and I will then rebricate Mk 2 metal-based definitive partial centure. This denians will look east hetically excellent and minist exactly they you would like your upper and inwestfront teeth to look. Please see figures

Figure 9 immediate interim dentare

bround the Mx2 denture is made to accommodate idea coveragement of lower 2.2 which may be

districtly was not

Figure 17 apprehently as a liberroughly year definition dectors will sublike the