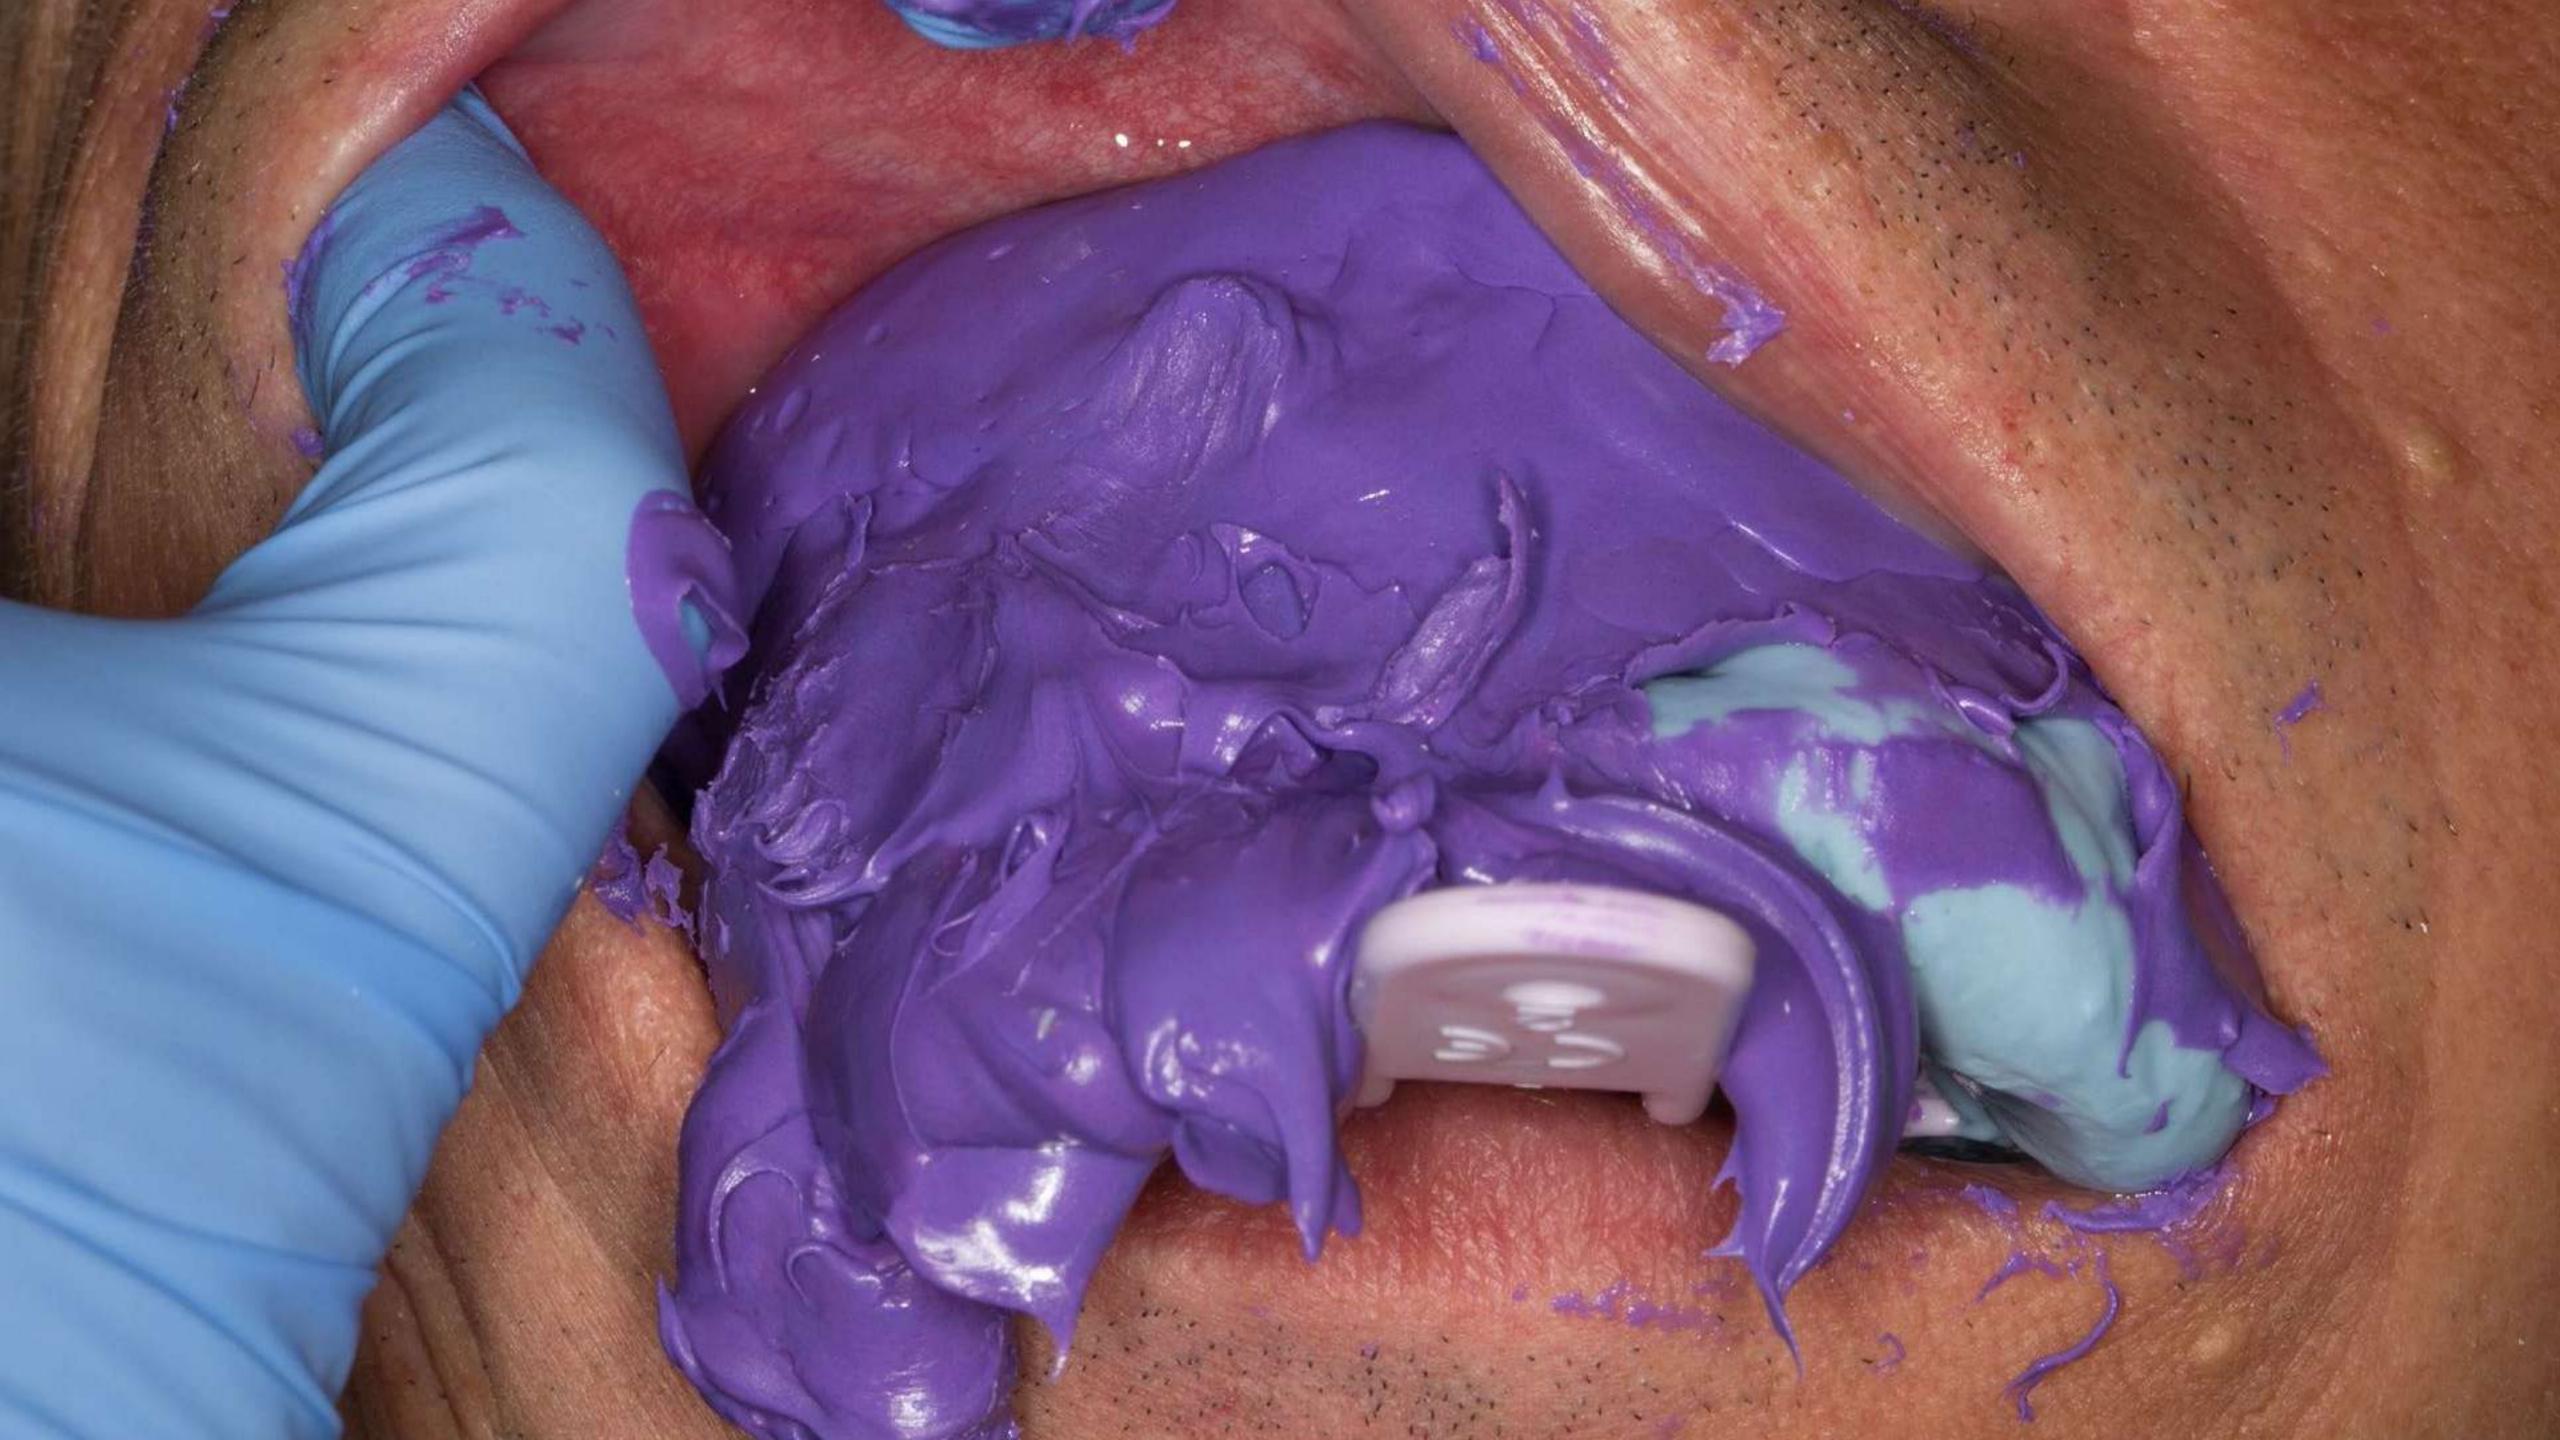

#### Blueprint x-creme - Base

### Alginoplast - Injectable

Schottlander Enigmalife teeth

Kerr Red Cake Compound