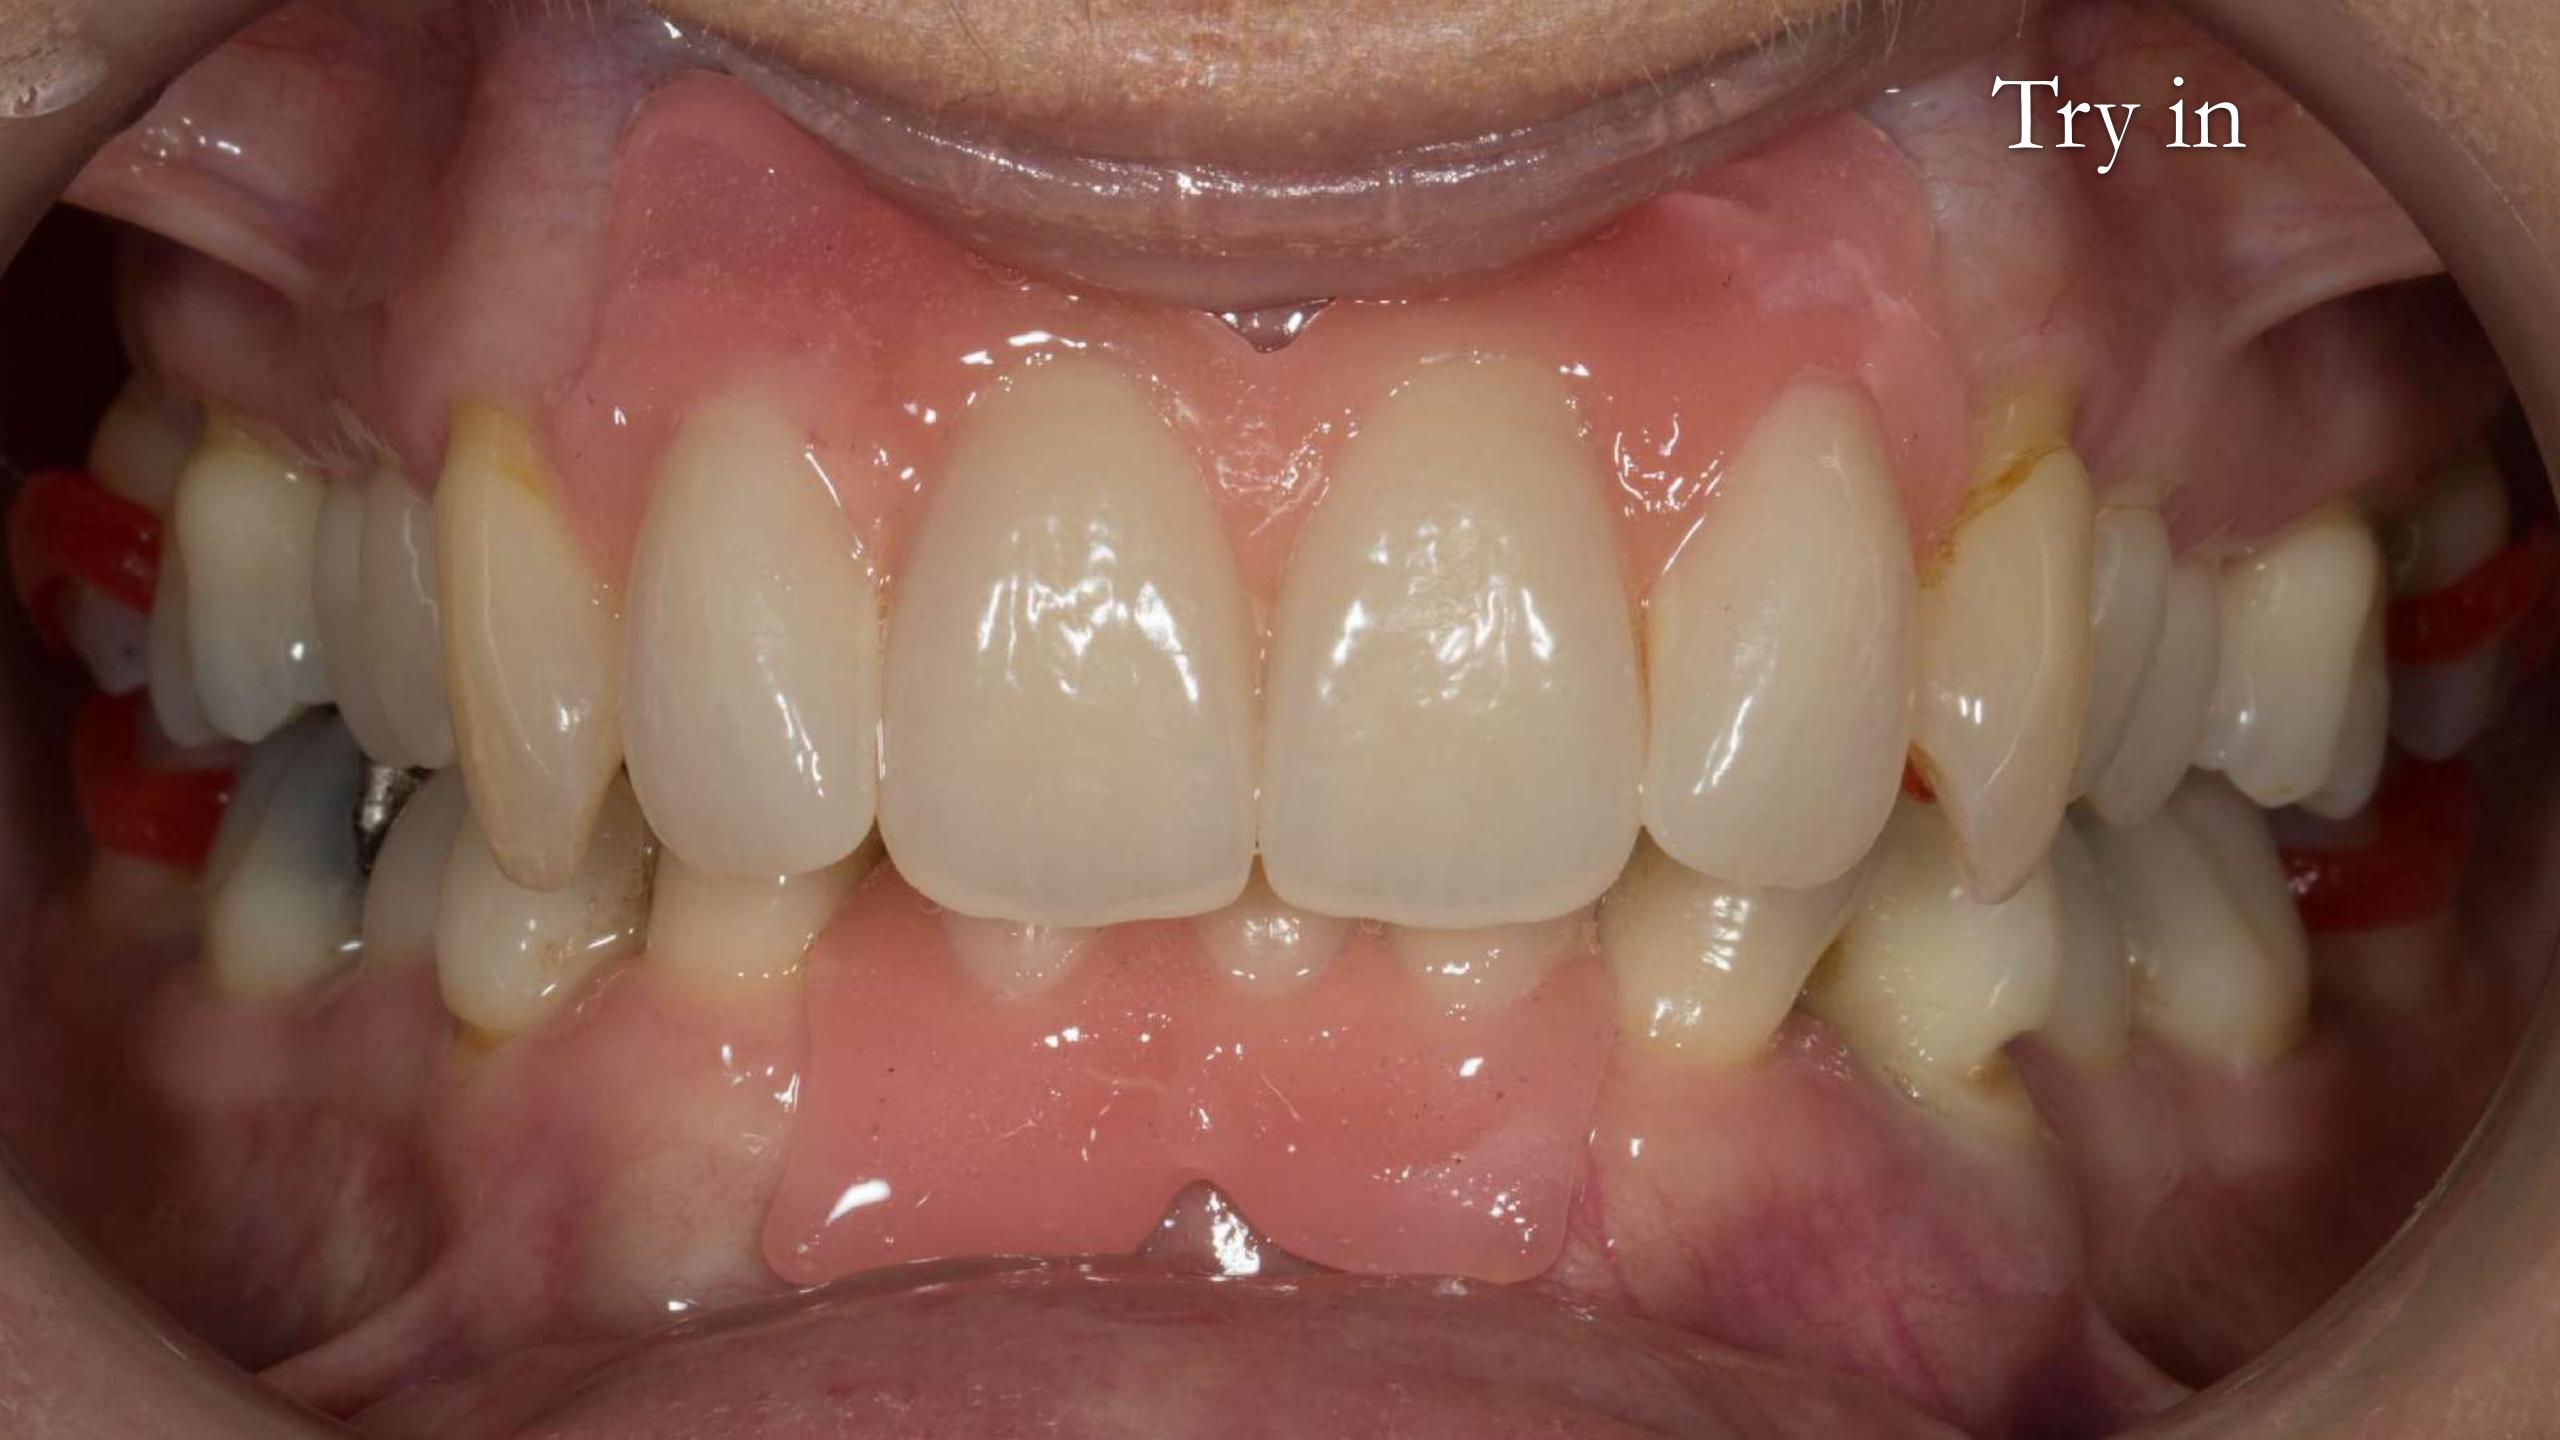

## 12 months Mk 2

III div1

II div1 II div 2

II div1

II div 2

Schottlander Enigmalife teeth

Gothic arch tracing

## Gerber Condylator

Facebow bite fork on upper carved wax rim

t CR record