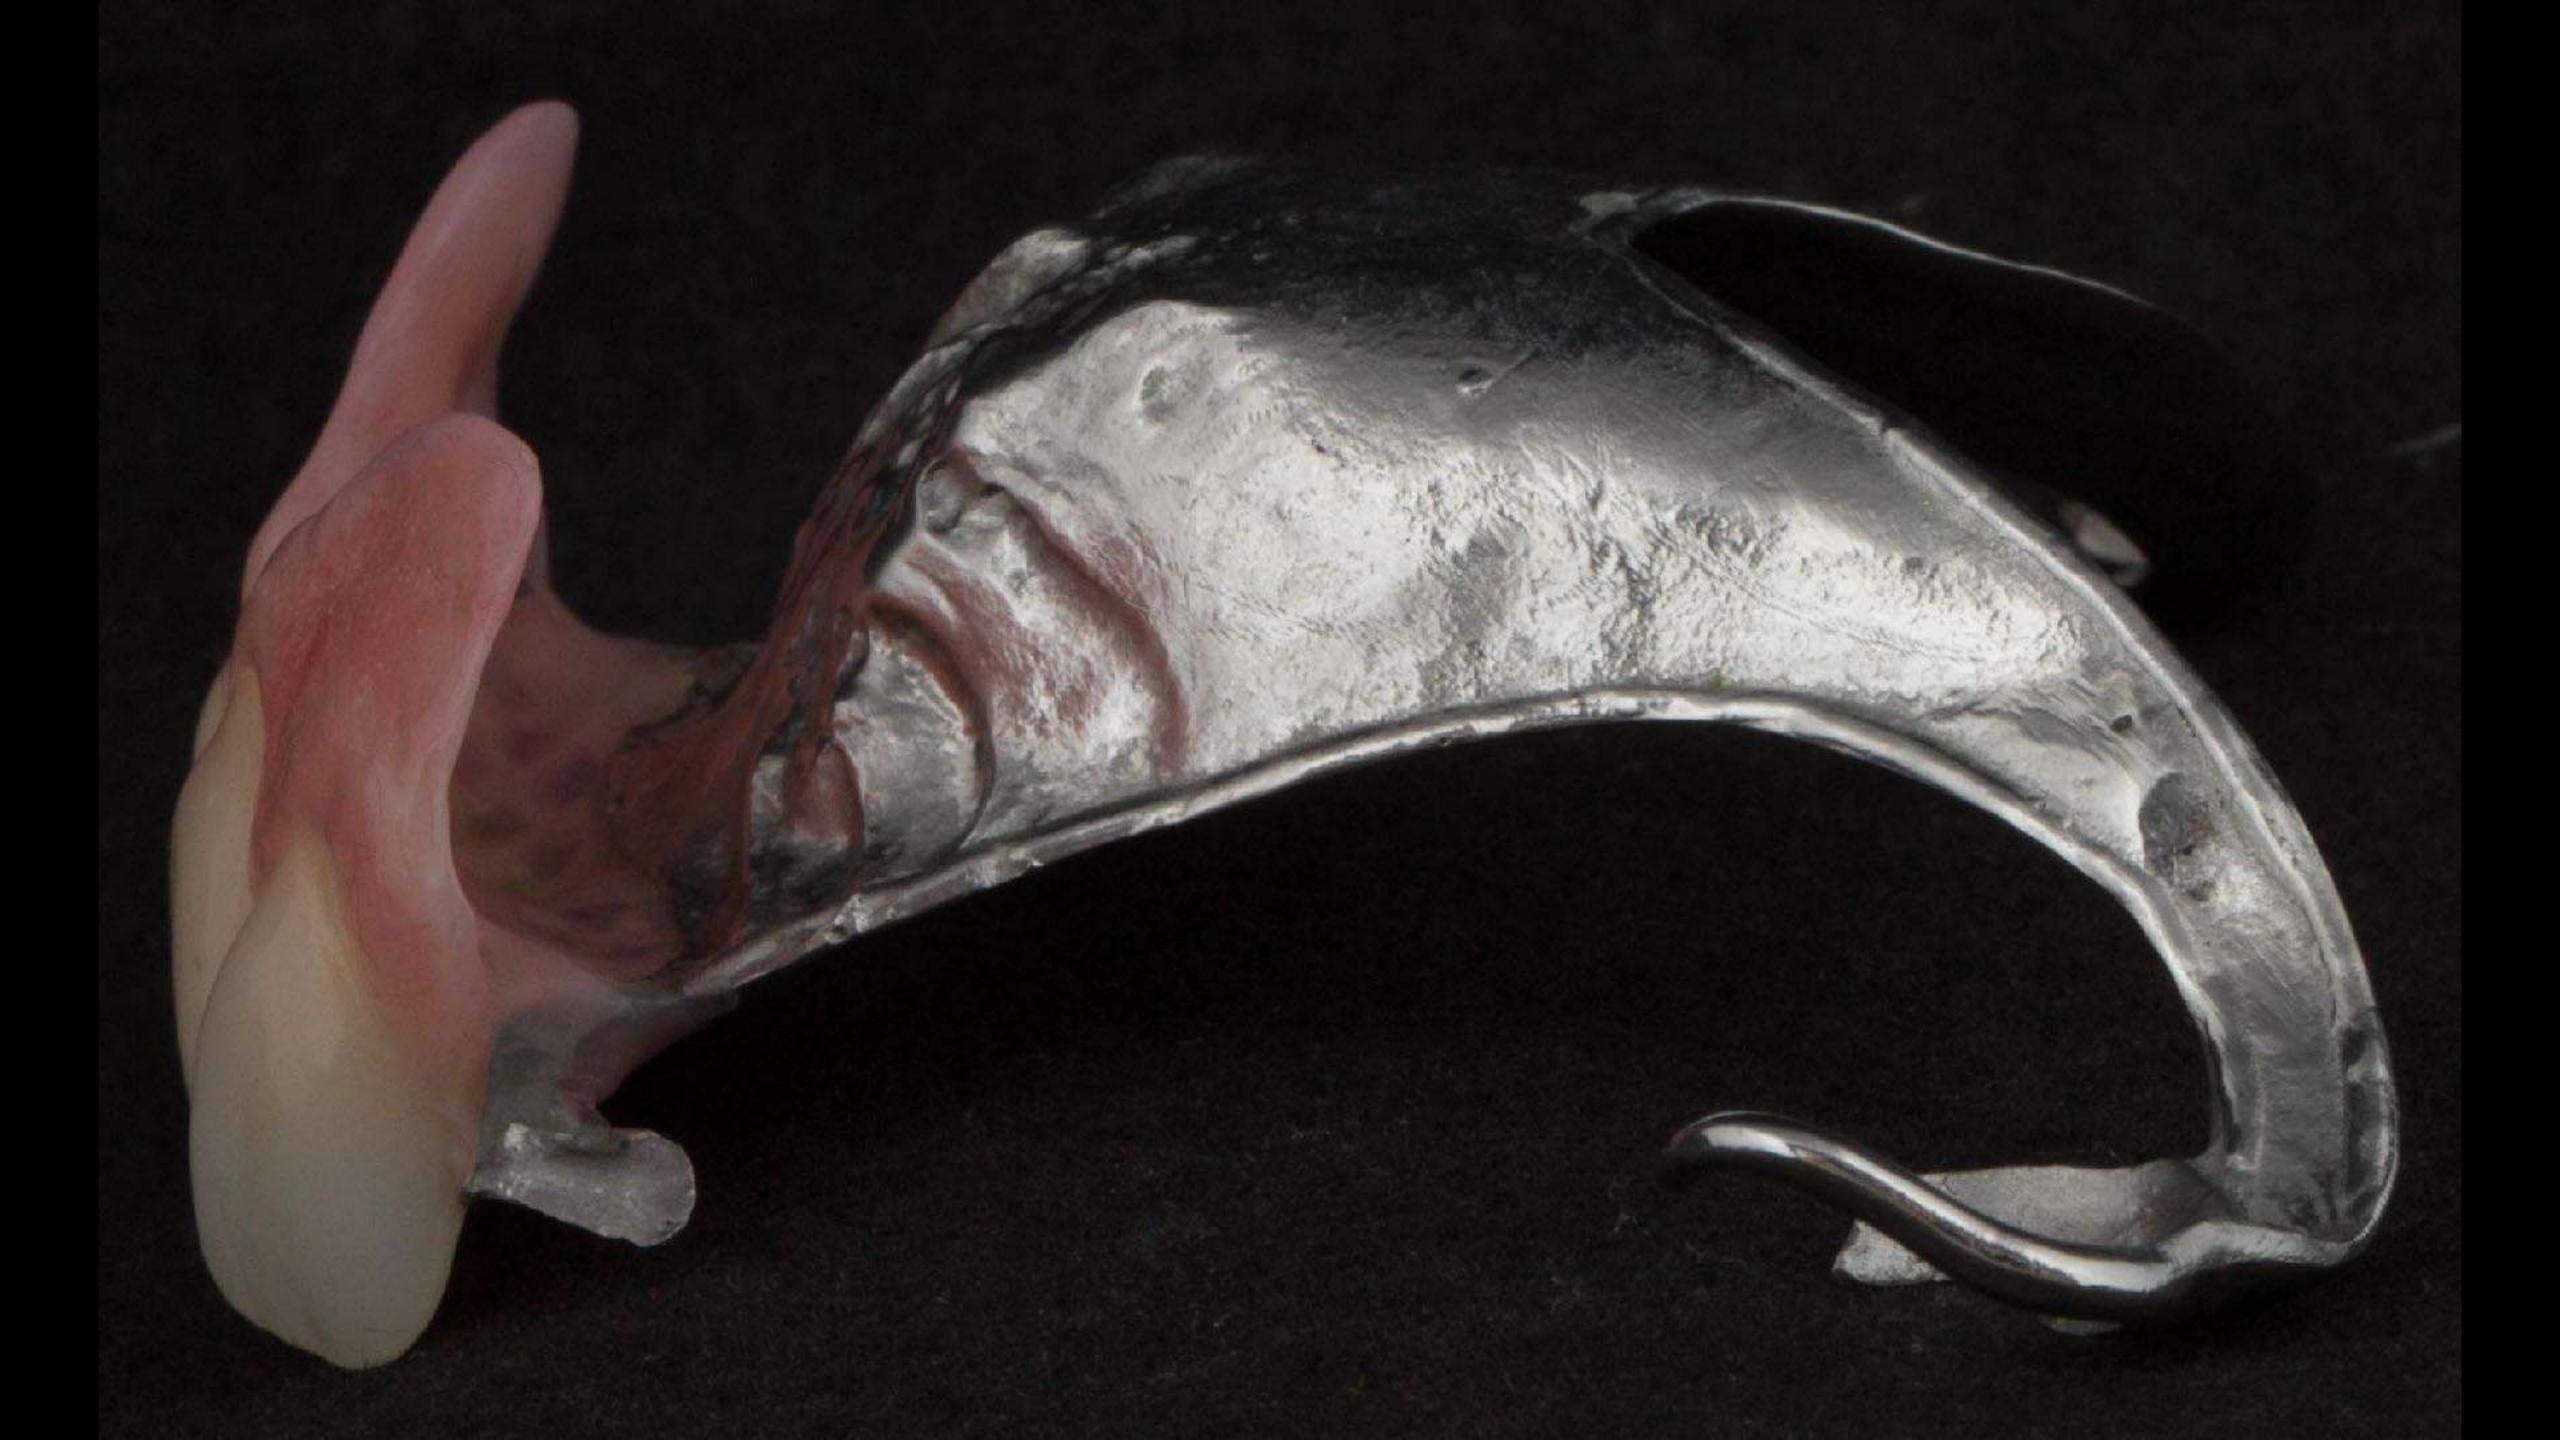

- a. Additive in composite
- b. Subtractive cut into teeth







- 6. Guide surfaces (GS) using surveyor
- a. Close anterior gaps Esp between denture teeth and natural teeth
- Path of insertion/withdrawal different to path of displacement with sticky food Assist with retention



7. Retention, reciprocation and indirect retention



8. Major connector rigid chassis, use maximise support from palate avoid palatal coverage of anterior rugae if possible



 Finalise design, discuss with patient.
 Confirm the patient is aware of visible clasping and metal components



## RPD design sequence finlaysutton.co.uk/resources



Lower Mk 2 design







Scandinavian designs for all patterns of tooth loss finlaysutton.co.uk/blog









Metal work by Chris Hesketh Bespoke Chrome





## Finish





Good prognosis

Poor prognosis



Welded tag
attaches
tooth





Definitive dentures fitted 9 months after extractions







Definitive dentures fitted 9 months after extractions





Denture

Implant crowns





## Old RPD



New RPD







## Immediate C/C and implant placement

Connect implants to immediate C/C

Definitive C/C connected to implants \$28K (2015)











Working impressions border moulding



Impregum



















Pressure on premolars





Mk 1 Mk 2















Reinforcement









Over promise

Under promise

Under deliver

Over deliver

Over promise

Under deliver

Under promise

Over deliver

















## Consent letter



Astrophysical provide recombine to represent the content of the co

There is no execute manager of the Court Below and No