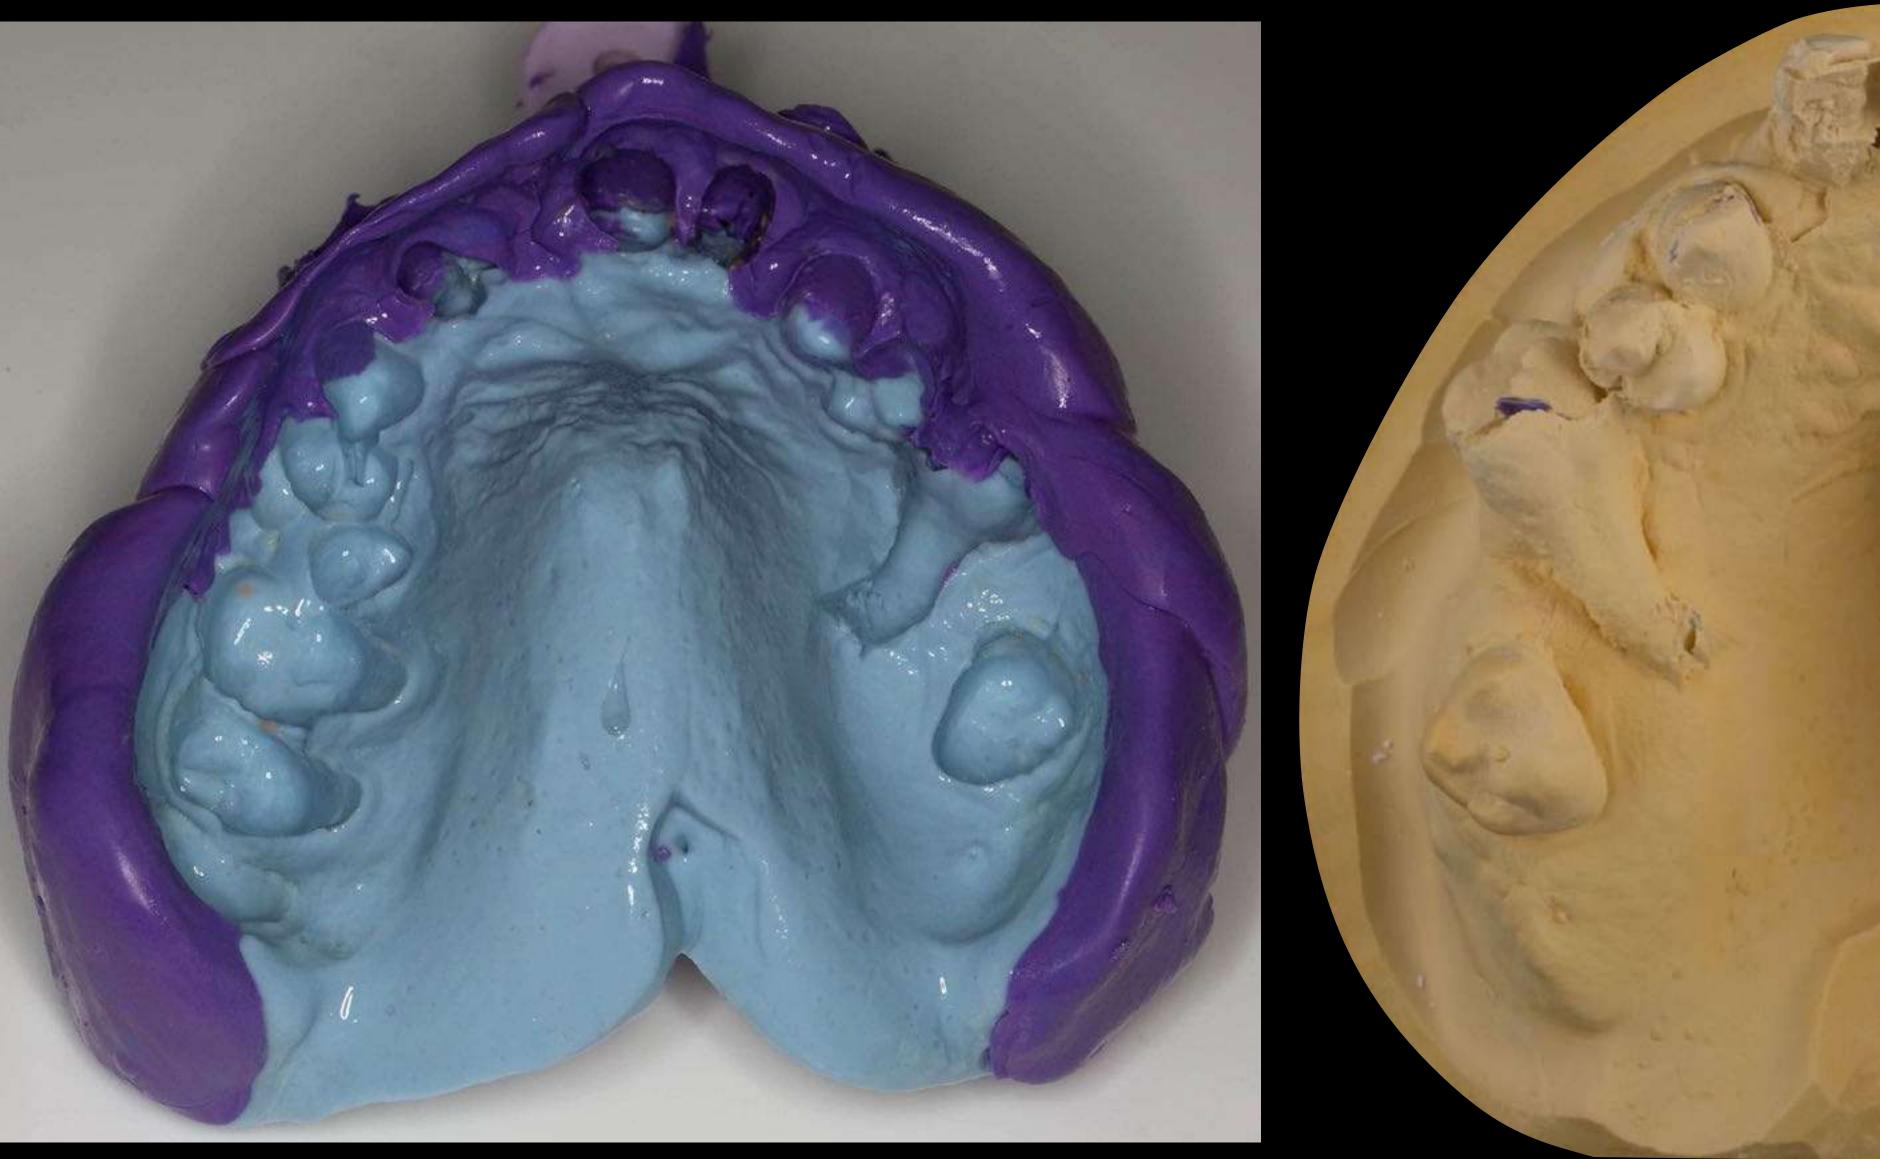

### Alginoplast - Injectable

Schottlander Enigmalife teeth

Kerr Red Cake Compound