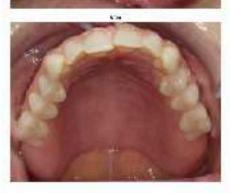

  3. The natural teeth would be of I from both will tarring, You may wish to have this in evaluations, uption
- The portification of your mouth were visually screened for prelicancer. The soft tissues appeared healthy