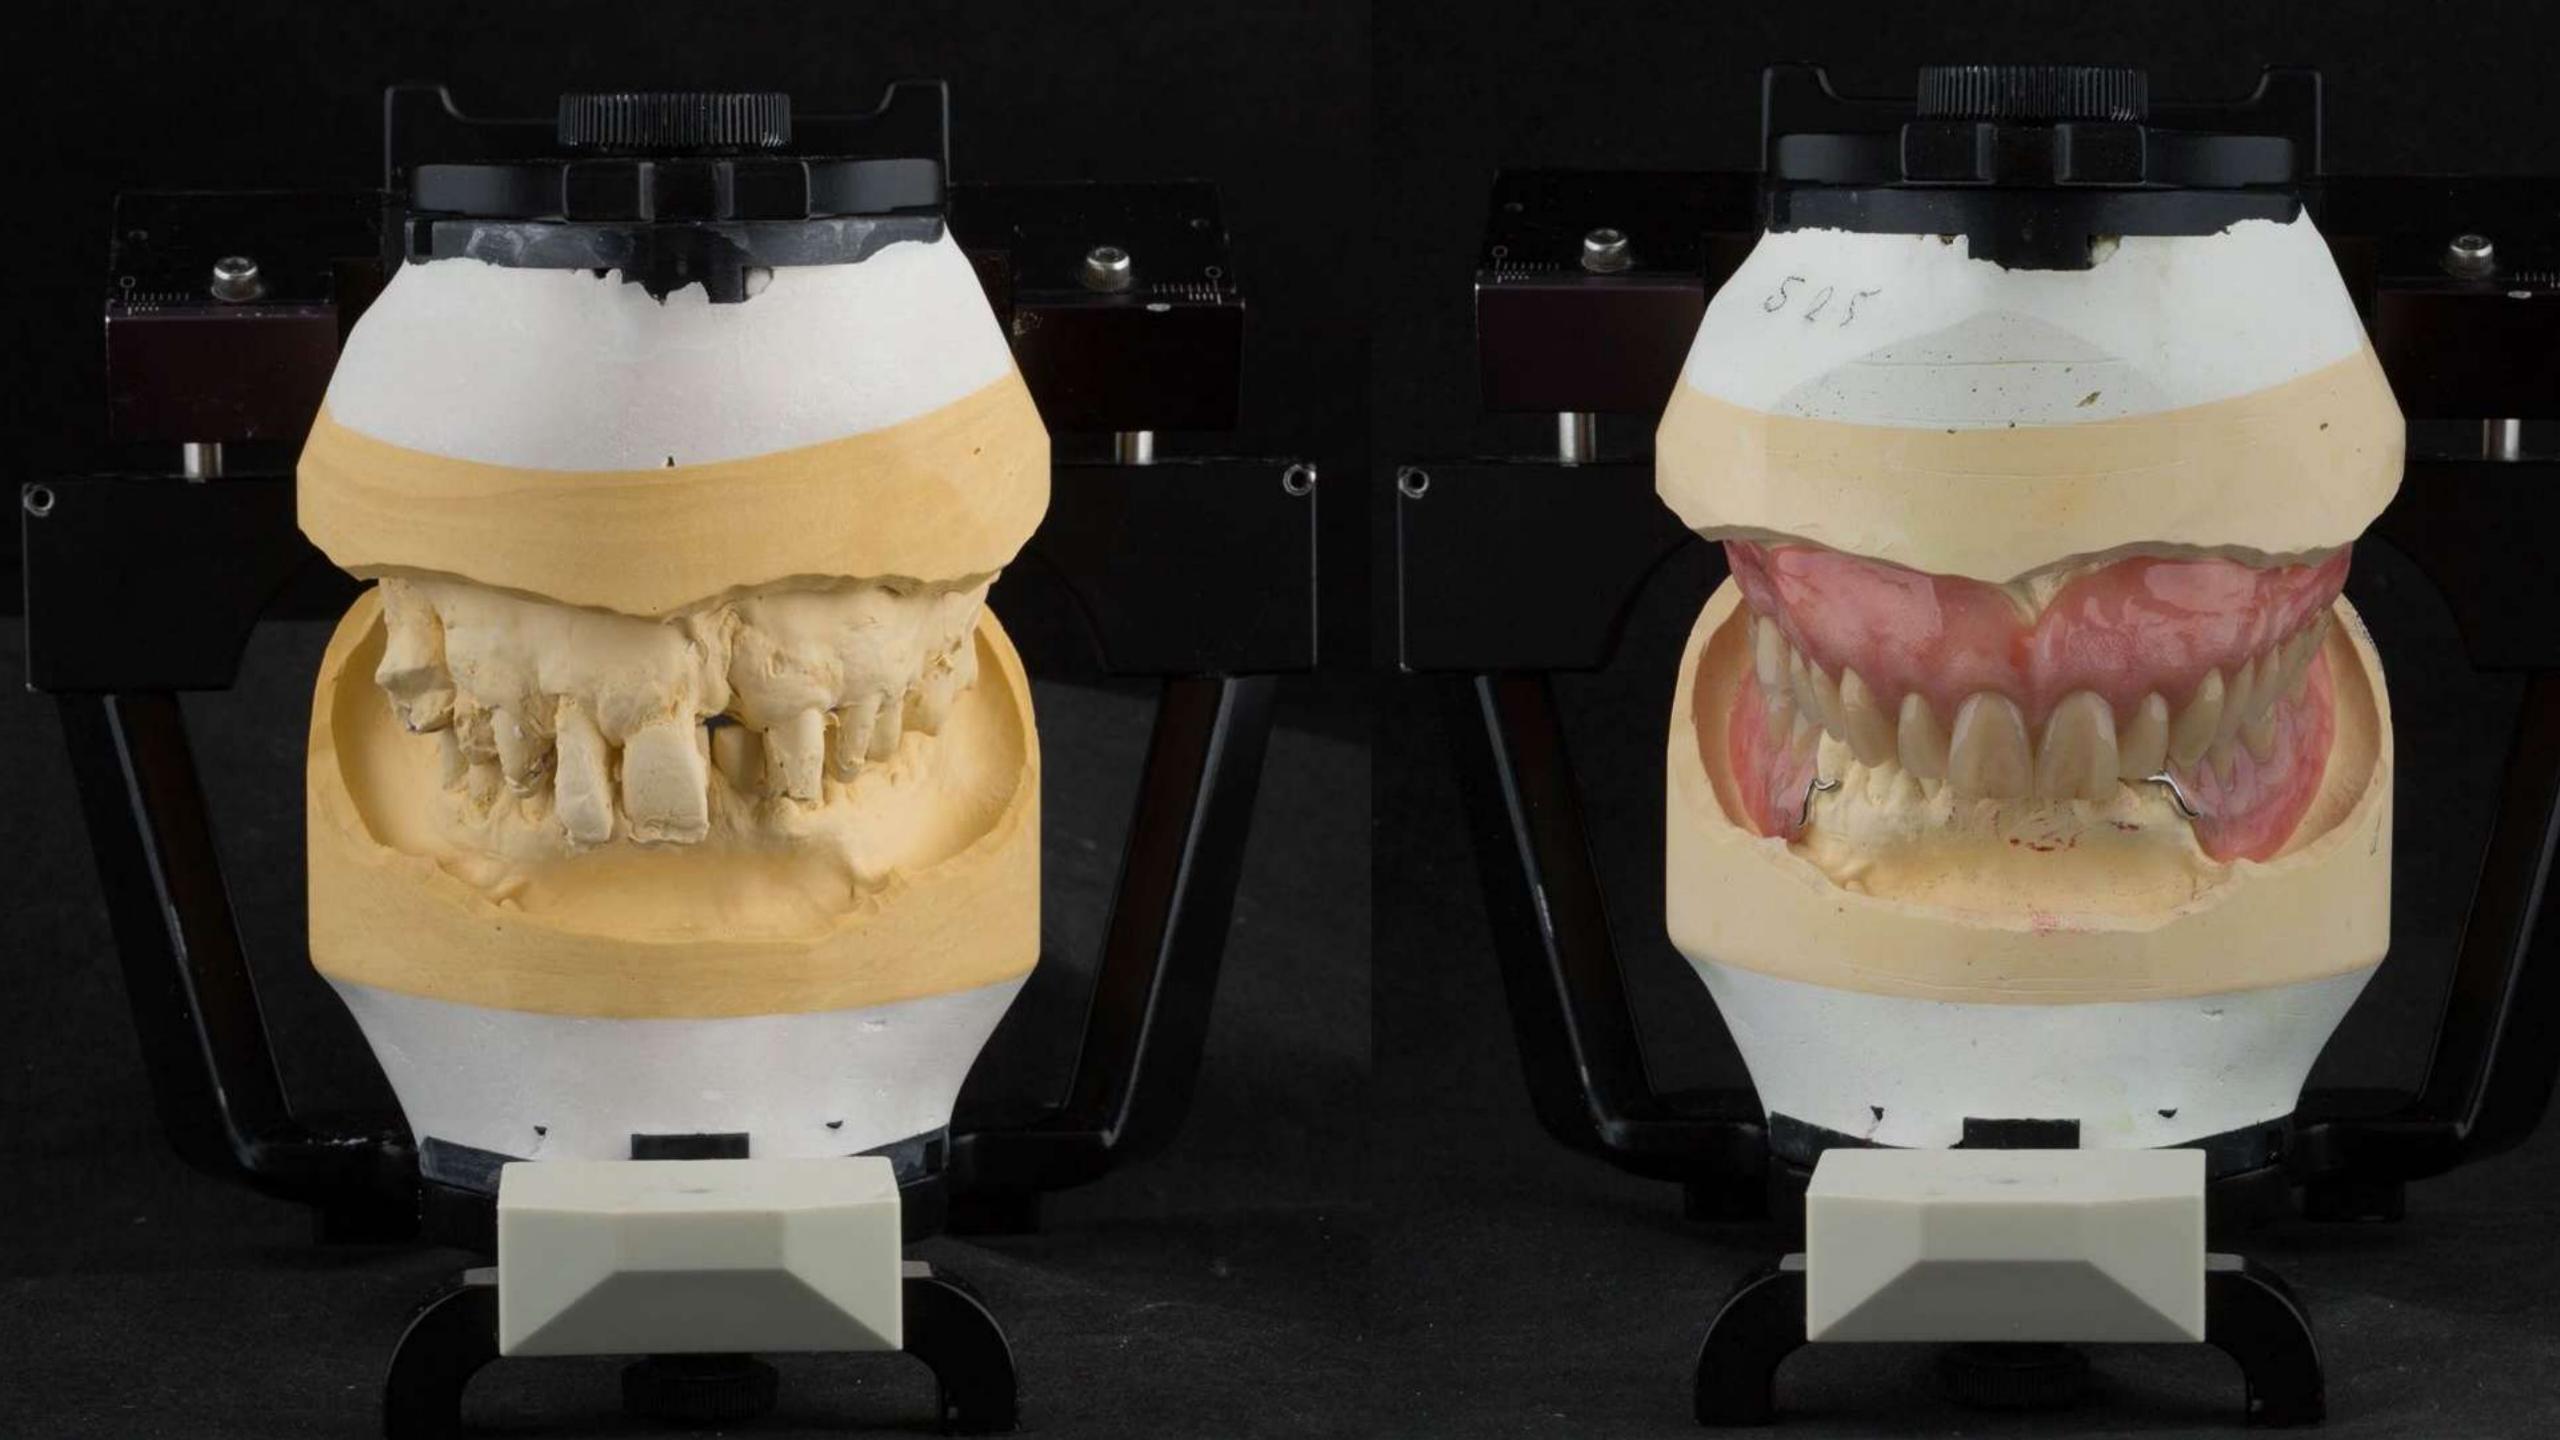

# C/P Immediates \$10K (2019)

## 12 months Mk 2

III div1

II div1 II div 2

II div1

II div 2

Schottlander Enigmalife teeth

Gothic arch tracing