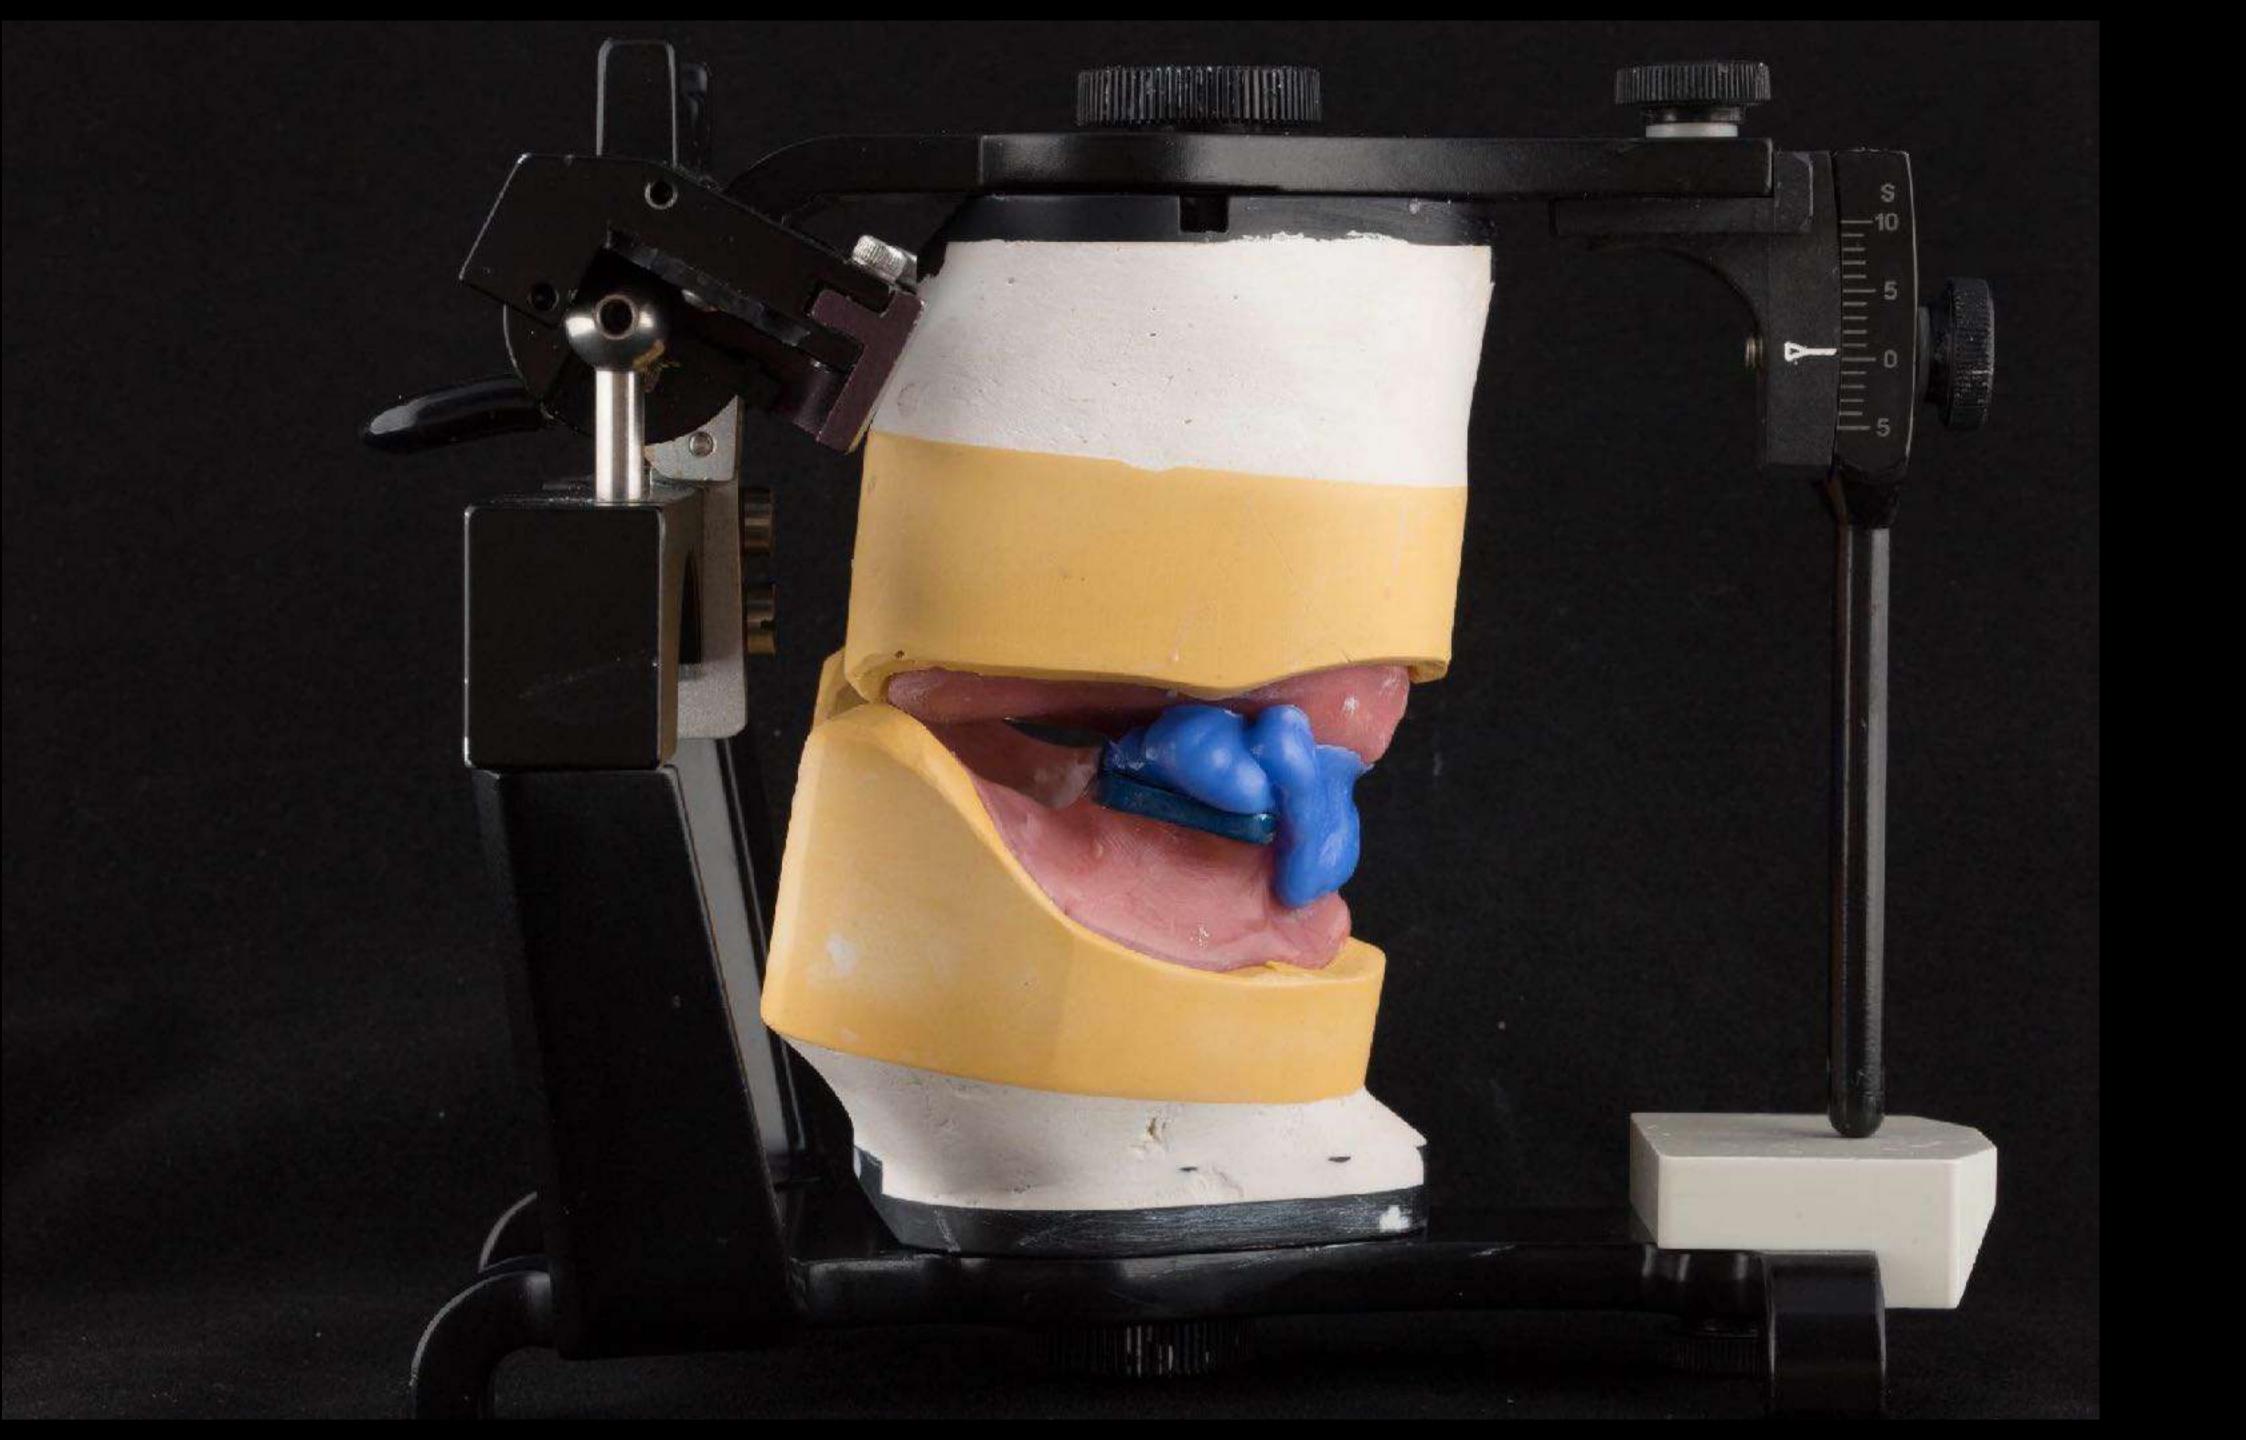

## 12 months Mk 2

III div1

II div1 II div 2

II div1

II div 2

Schottlander Enigmalife teeth

Gothic arch tracing

## Gerber Condylator

Facebow bite fork on upper carved wax rim

t CR record