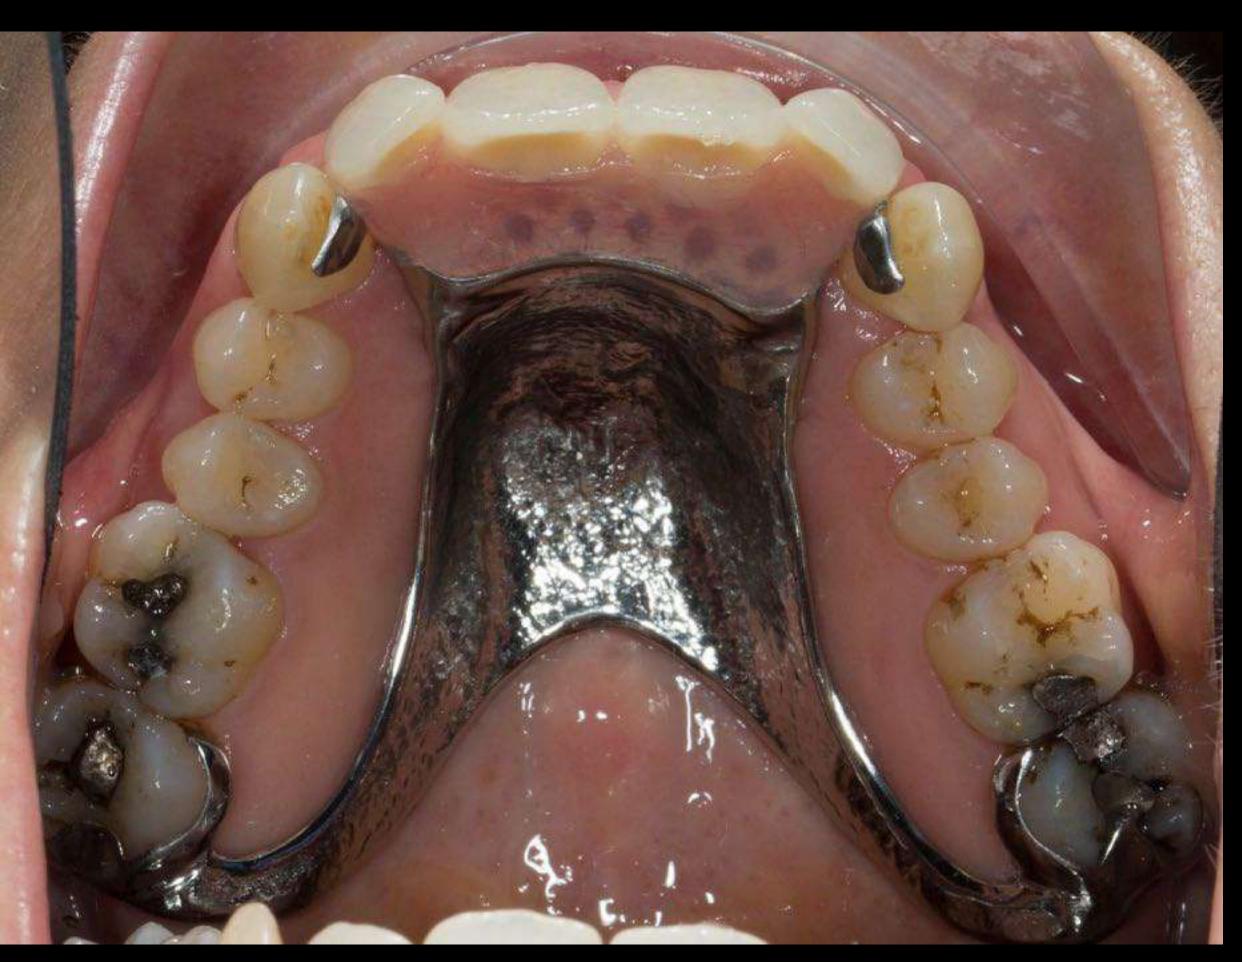

## Finish

Good prognosis

Poor prognosis

Welded tag
attaches
tooth

Definitive dentures fitted 9 months after extractions

Definitive dentures fitted 9 months after extractions

Denture

Implant crowns