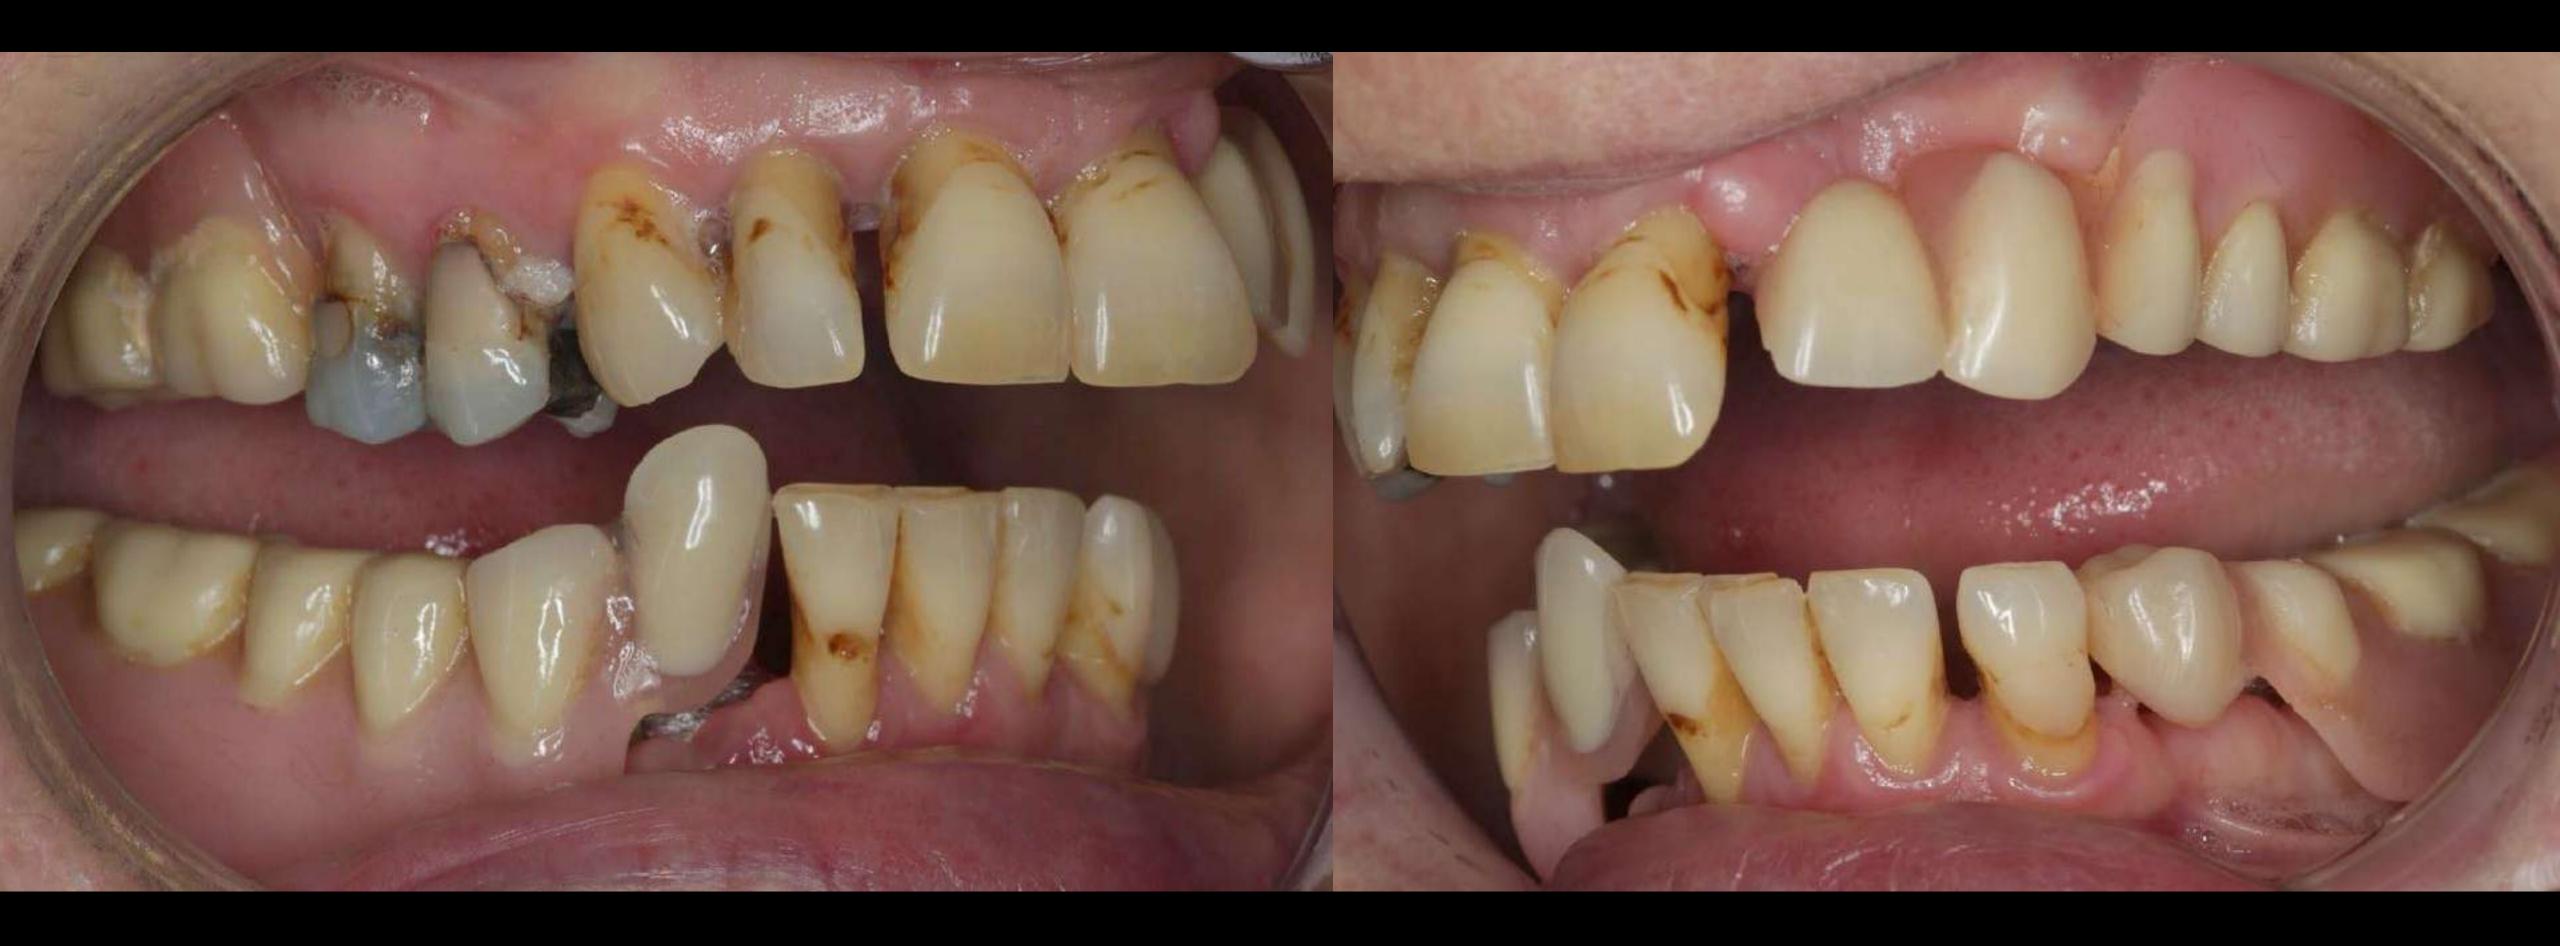

Mandy sweeth.

appearance by replacing the

Figure 8 (a slike ray pictures of the squar and lower inclusive and lower left teach

Mx 1 immediate interim pertial denture with removal or upper 2-3.

 Feeth whitening - only if warren no cost extra
 Fellocopport the tapp - Syec street after with 1. Med ) for factive metry based normal demonstrapper ?

ale this proces as conforcible at passible. The game or dementh one contains will not cold over a 9-12-

Foward and I will then rebricate Mk 2 metal-based definitive partial centure. This denians will look east hetically excellent and minist exactly they you would like your upper and inwestfront teeth to look. Please see figures

Figure 9 immediate interim dentare

bround the Mx2 denture is made to accommodate idea coveragement of lower 2.2 which may be

districtly was not

Figure 17 apprehently as a liberroughly year definition dectors will sublike the