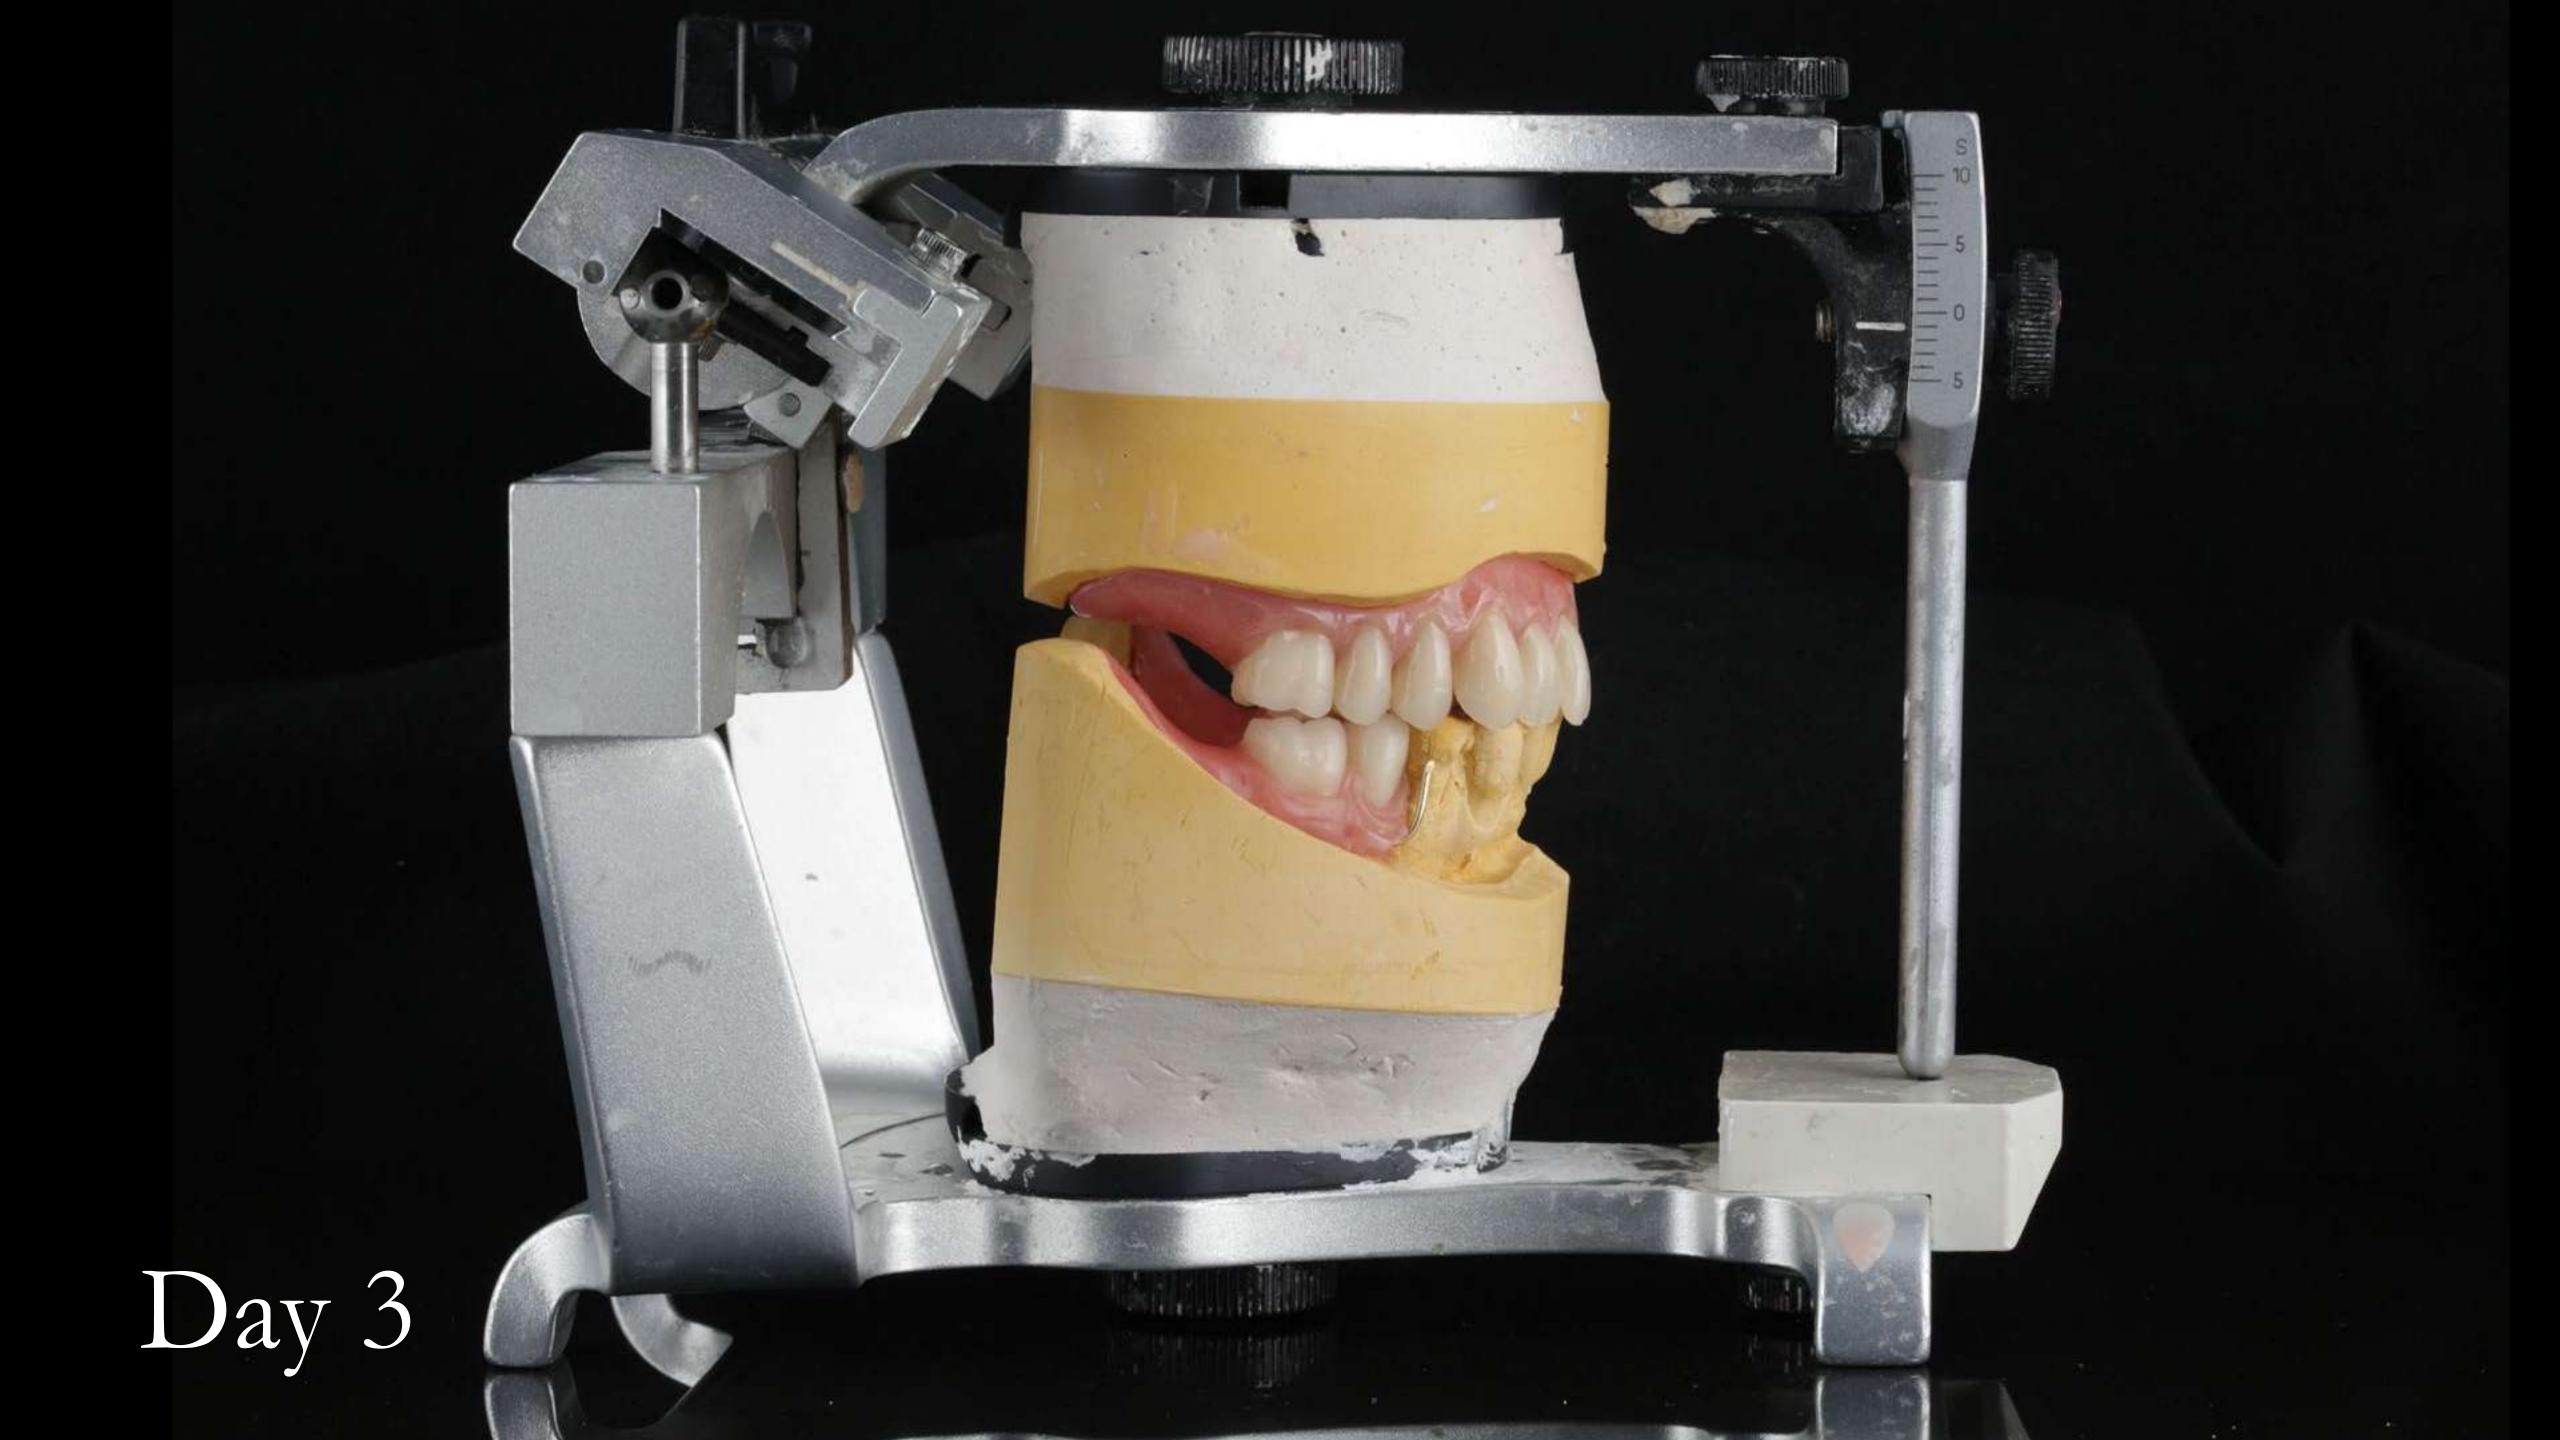

## 12 months Mk 2

III div1

II div1 II div 2

II div1

II div 2

Schottlander Enigmalife teeth

Gothic arch tracing