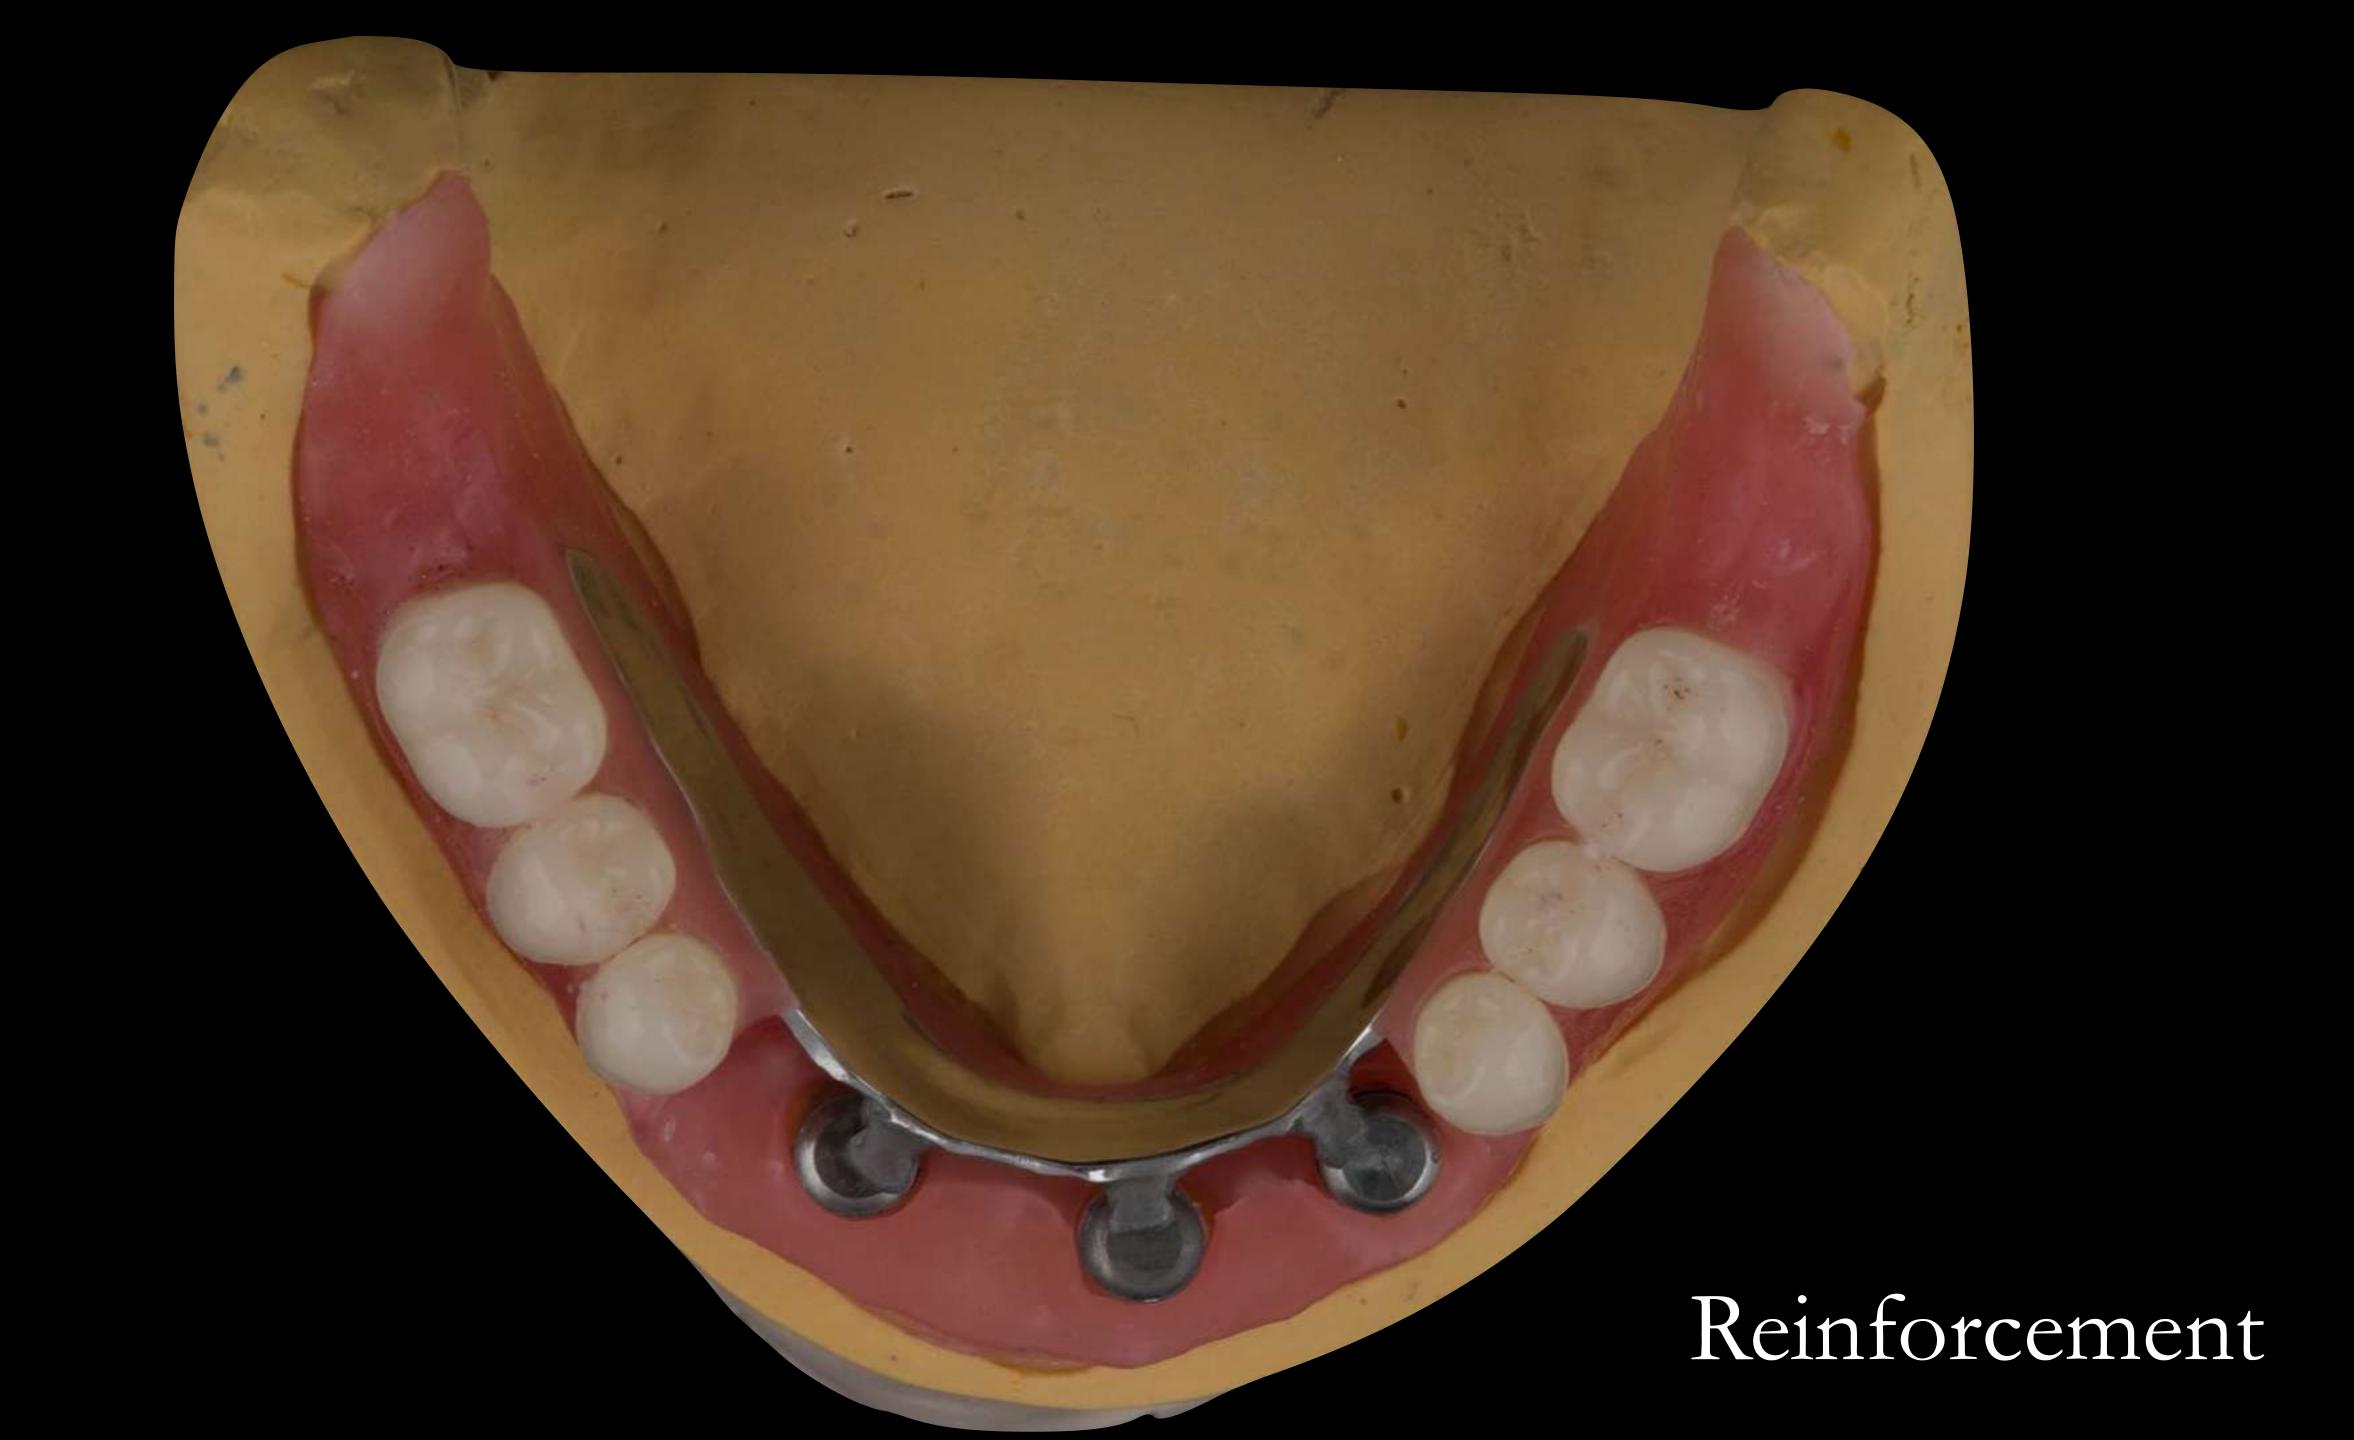

## Immediate C/C and implant placement

Connect implants to immediate C/C

Definitive C/C connected to implants \$28K (2015)

Working impressions border moulding

Impregum

Pressure on premolars

Mk 1 Mk 2

Reinforcement