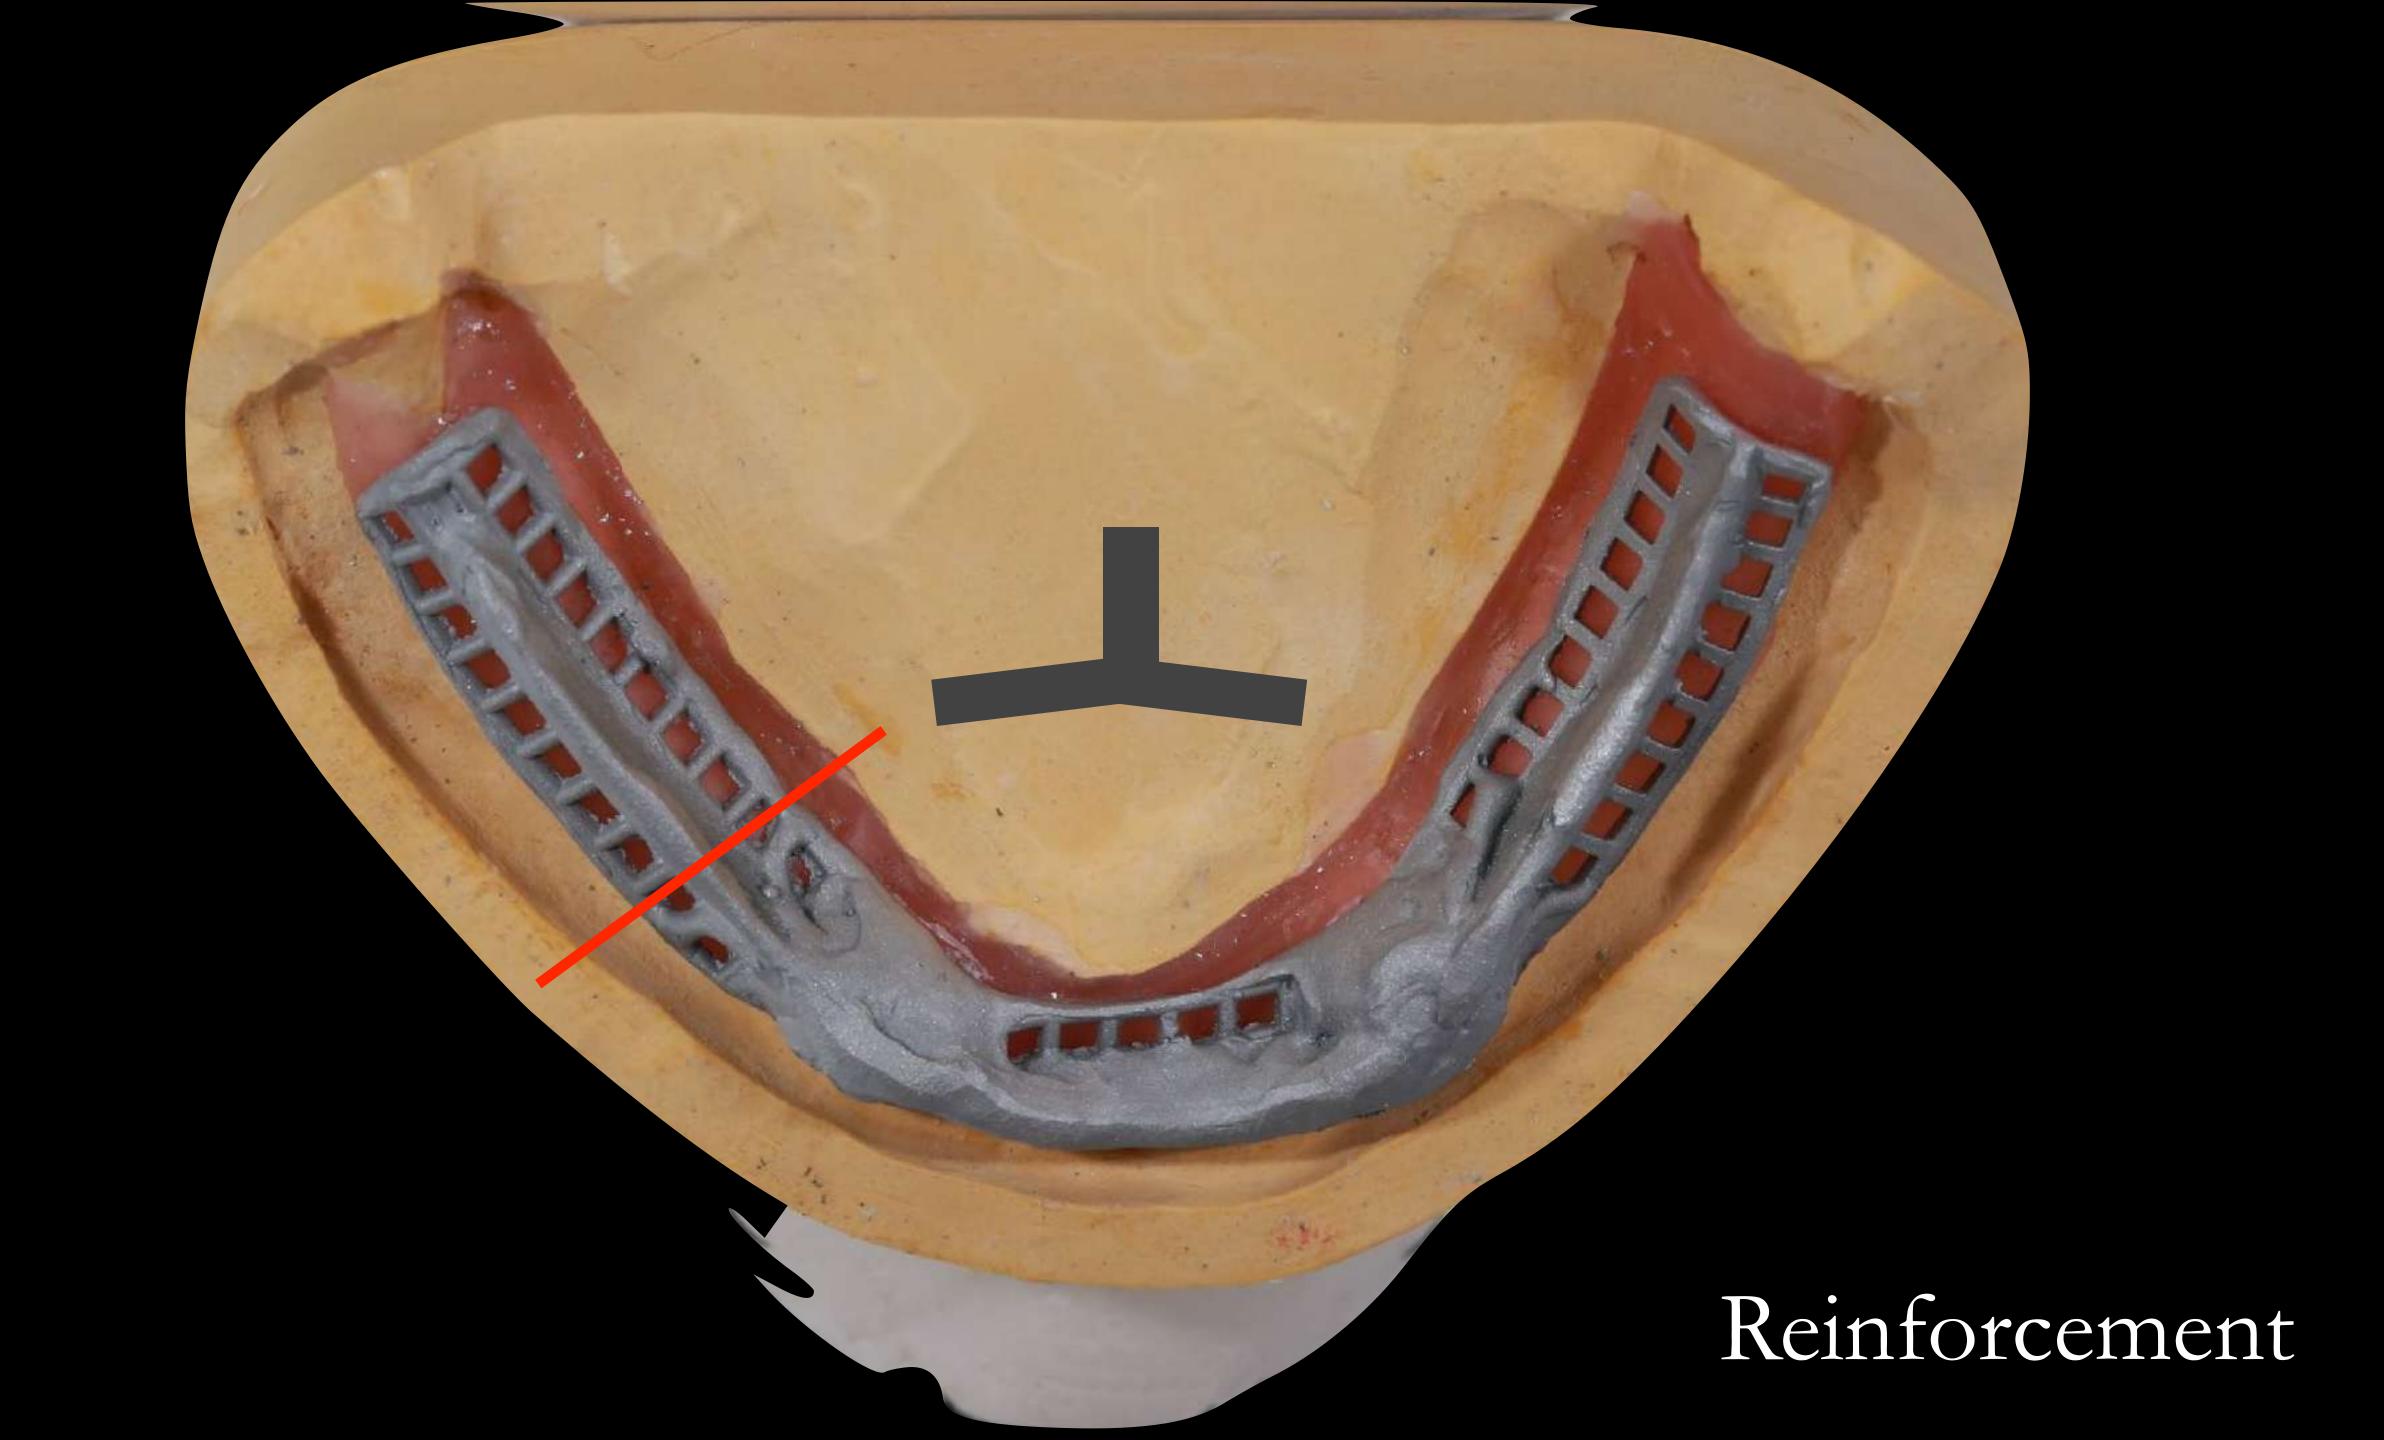

## Immediate C/C and implant placement

Connect implants to immediate C/C

Definitive C/C connected to implants \$28K (2015)

Working impressions border moulding

Impregum

Pressure on premolars

Mk 1 Mk 2

Reinforcement