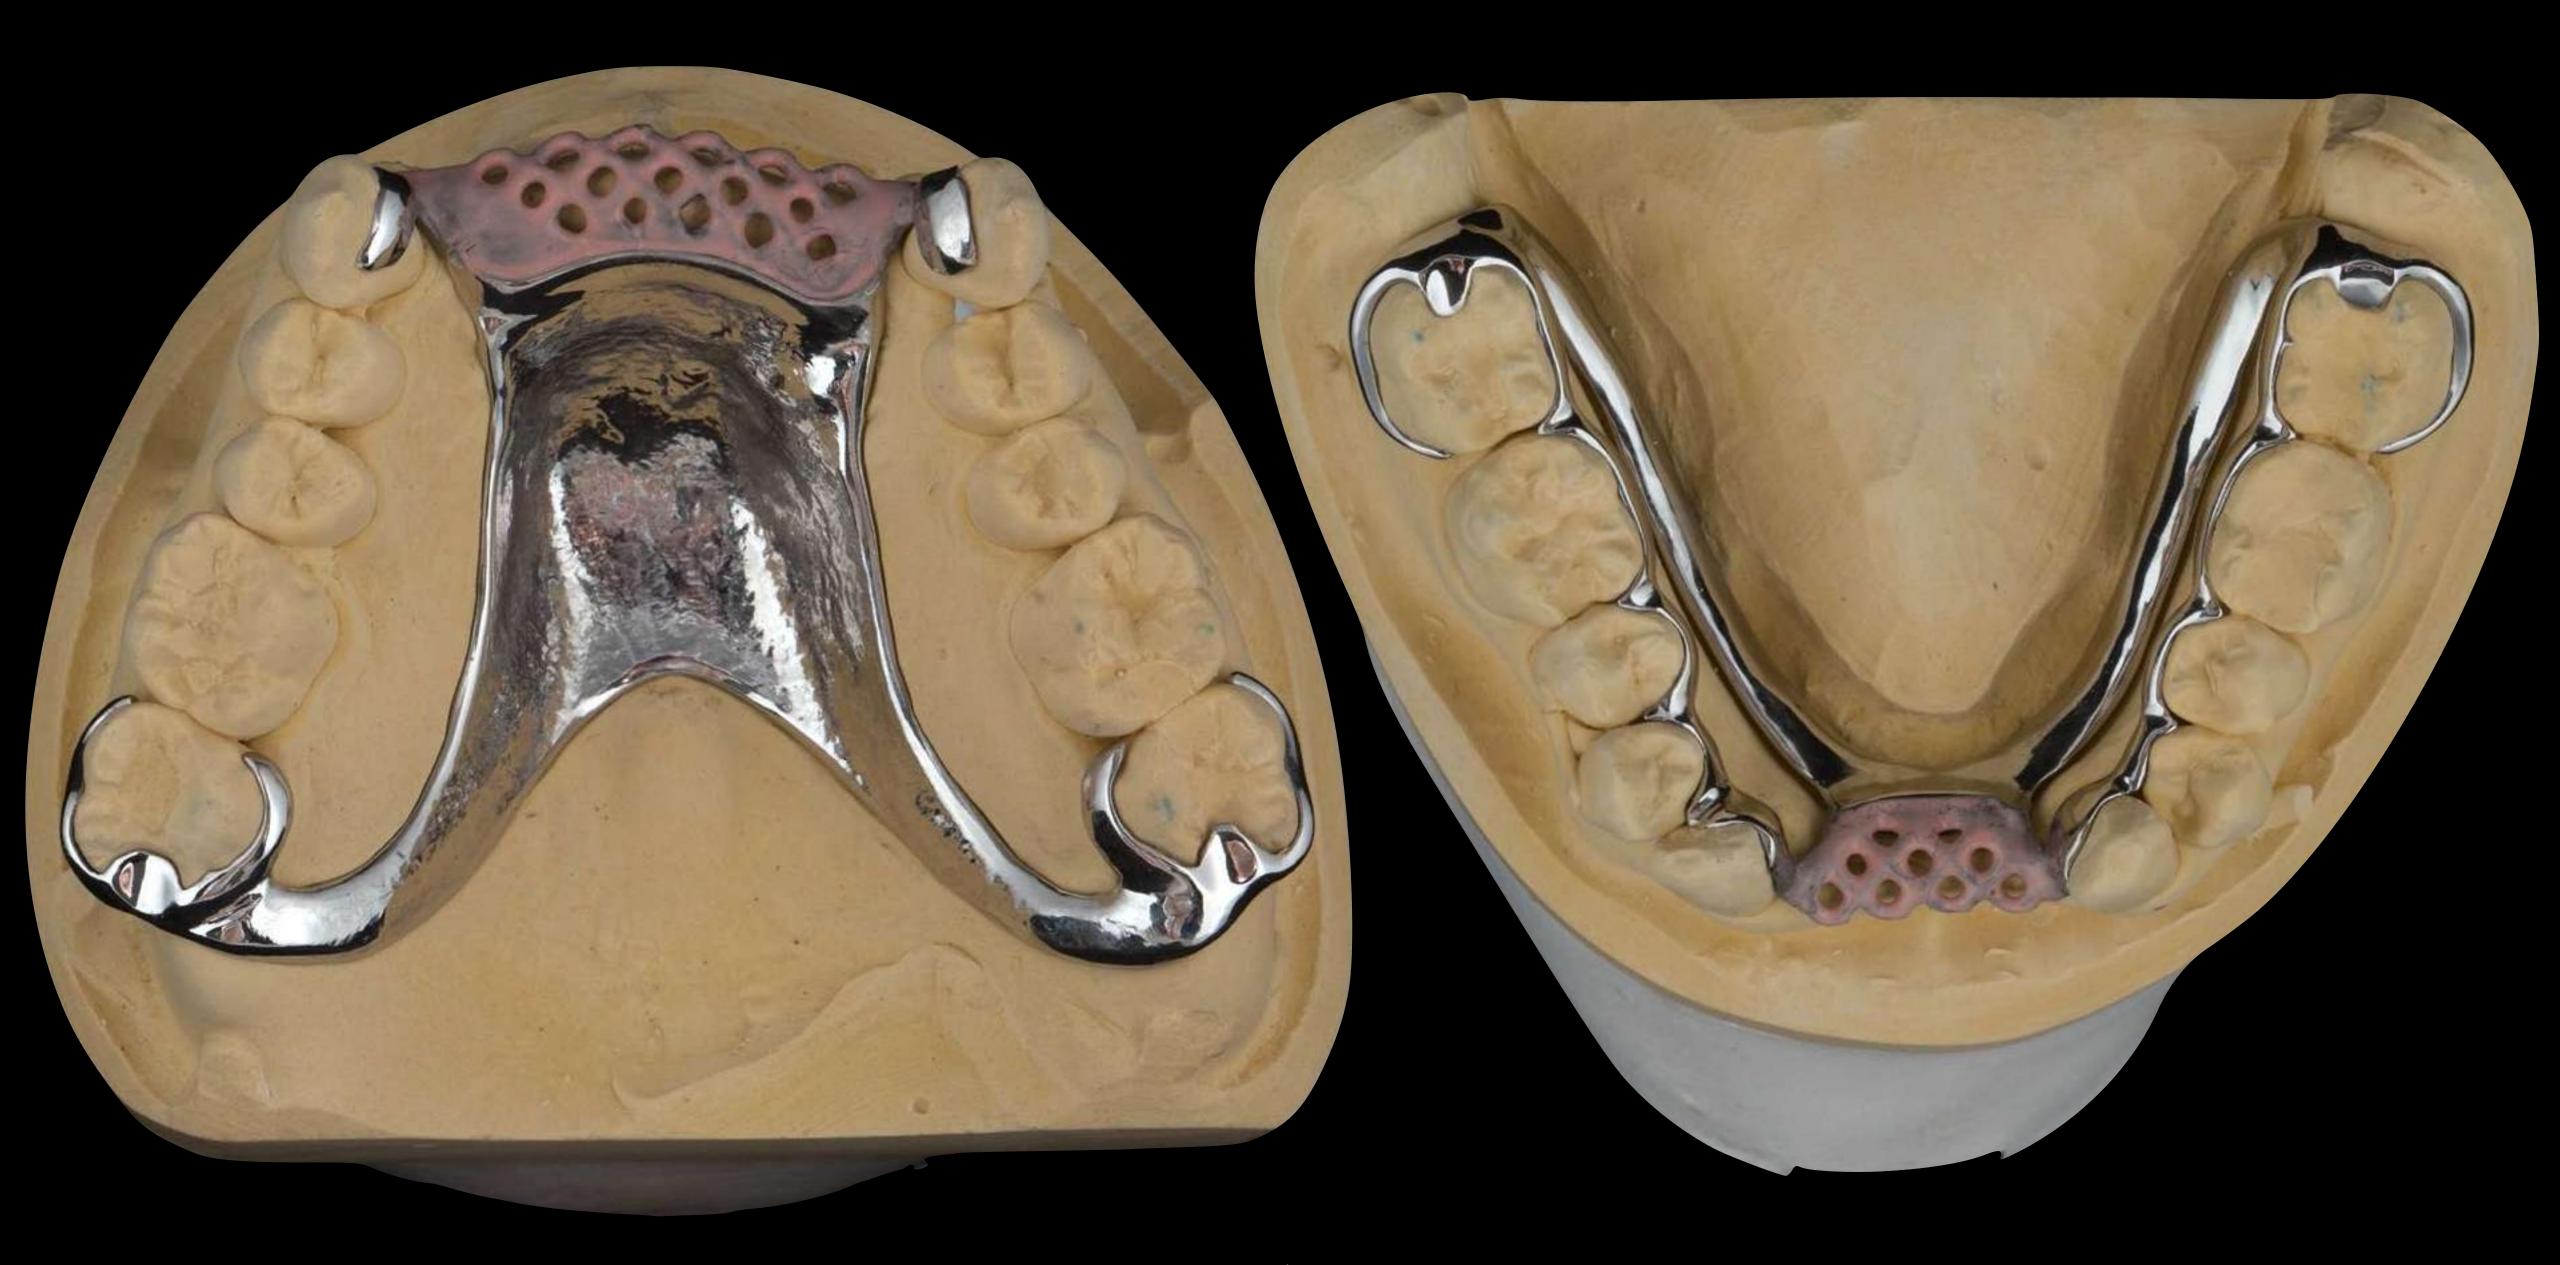

### Mik 2 Cobair chronikan based partial denture.

Teamwood Plan

This is a correspitaly mechanism substitute for inisping inling that are one as such will bluevy contains small amount of novement when in the mouth. This can take time to allow to just the approximate hand/body port.

Lab reline

Lab reline

Upper Mk 2 design

## RPD design sequence finlaysutton.co.uk/resources

Lower Mk 2 design

Scandinavian designs for all patterns of tooth loss finlaysutton.co.uk/blog

Metal work by Chris Hesketh Bespoke Chrome