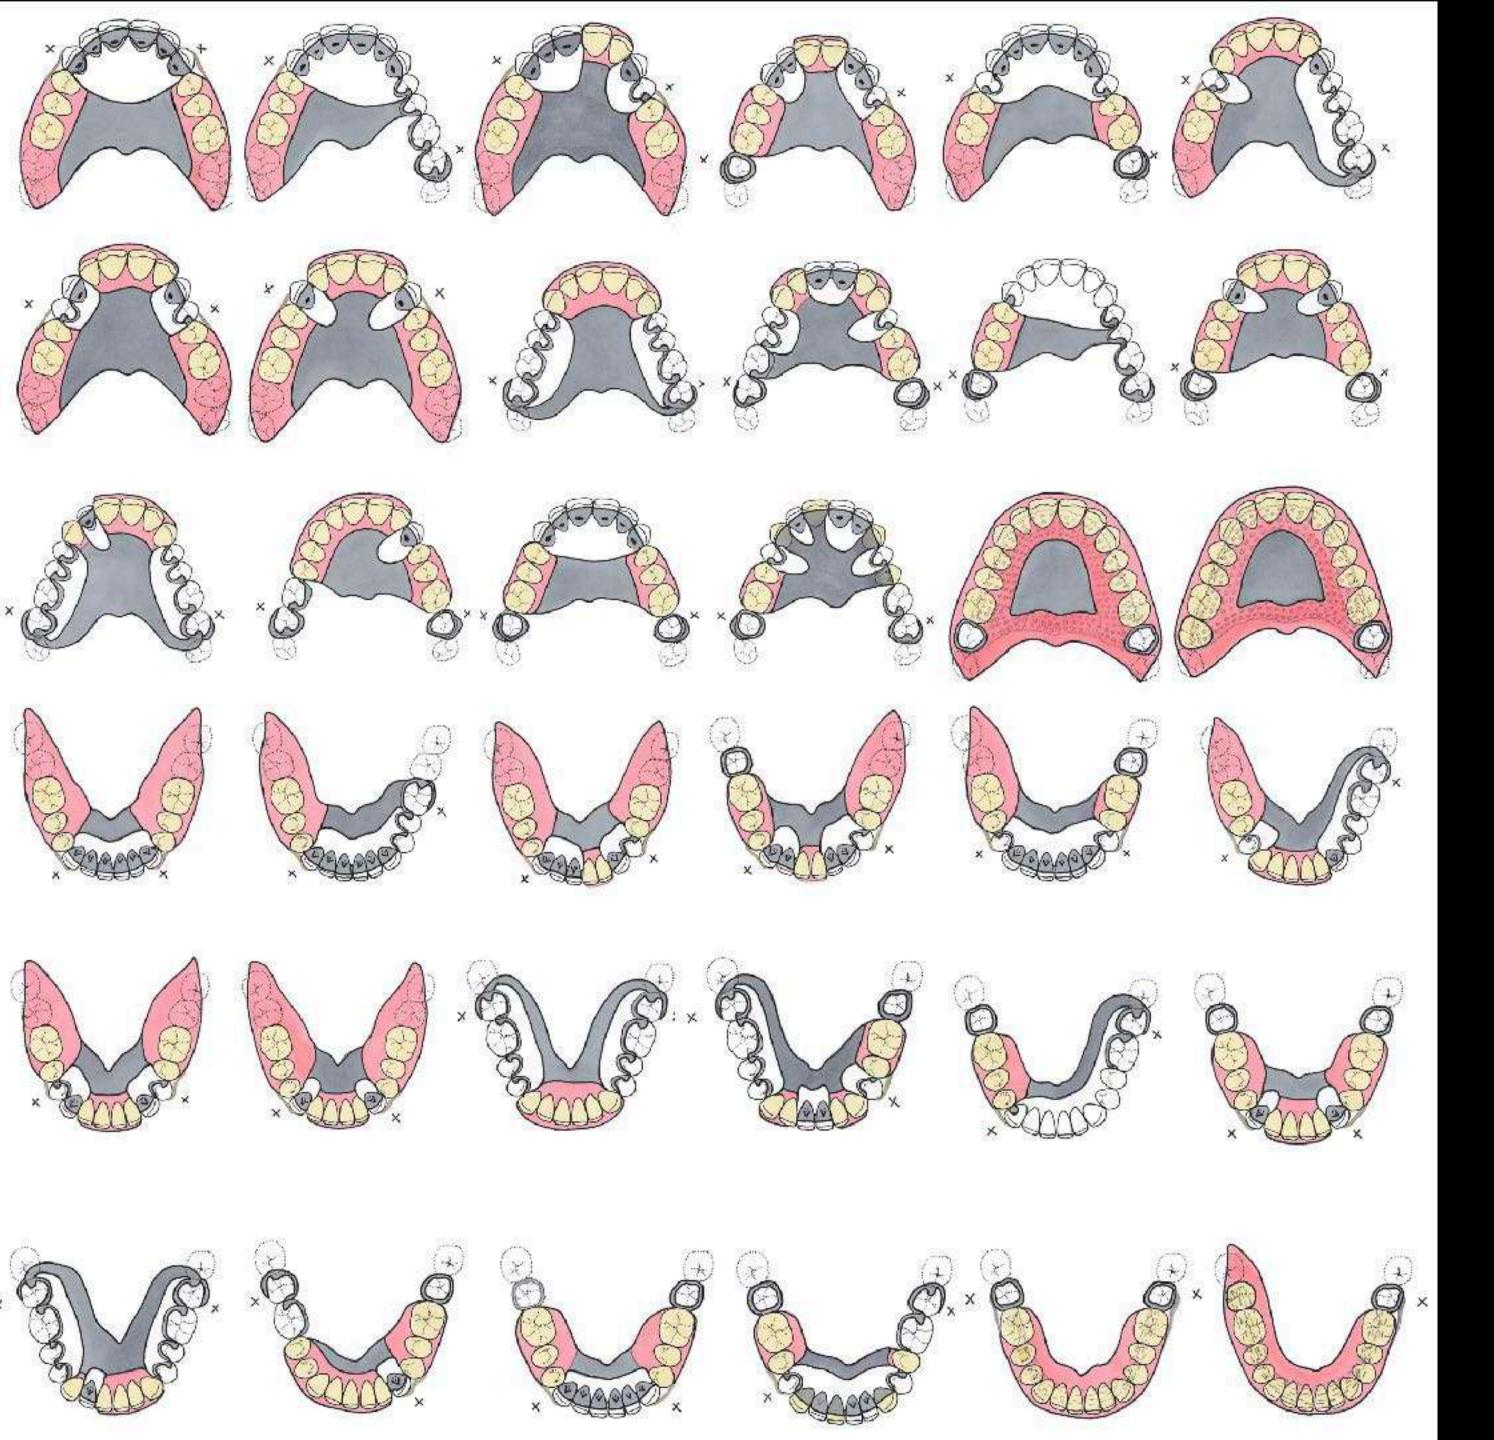

## Design sequence for Scandinavian hygienic RPDs by Finlay Sutton

- 1. Photographs and mounted study casts used to assess:
- a. Occlusal space for artificial teeth and denture components
- b. Need to increase occluding vertical dimension
- c. Visibility and hiding of metal components
- d. Anterior saddles and path of insertion
- e. Need for restorations?

- 2. Teeth to be replaced
- a. Opposing occluding contacts
- b. Interocclusal space for a prosthetic tooth or a need for metal occlusal surfaces?

- a. Avoid gingival margins (3mm rule)
- Optimum extension of free-end saddles to maximise support

- a. Additive in composite
- b. Subtractive cut into teeth

- 6. Guide surfaces (GS) using surveyor
- a. Close anterior gaps Esp between denture teeth and natural teeth
- Path of insertion/withdrawal different to path of displacement with sticky food Assist with retention

7. Retention, reciprocation and indirect retention

8. Major connector rigid chassis, use maximise support from palate avoid palatal coverage of anterior rugae if possible

 Finalise design, discuss with patient.
 Confirm the patient is aware of visible clasping and metal components

## RPD design sequence finlaysutton.co.uk/resources

Lower Mk 2 design

Scandinavian designs for all patterns of tooth loss finlaysutton.co.uk/blog

Metal work by Chris Hesketh Bespoke Chrome