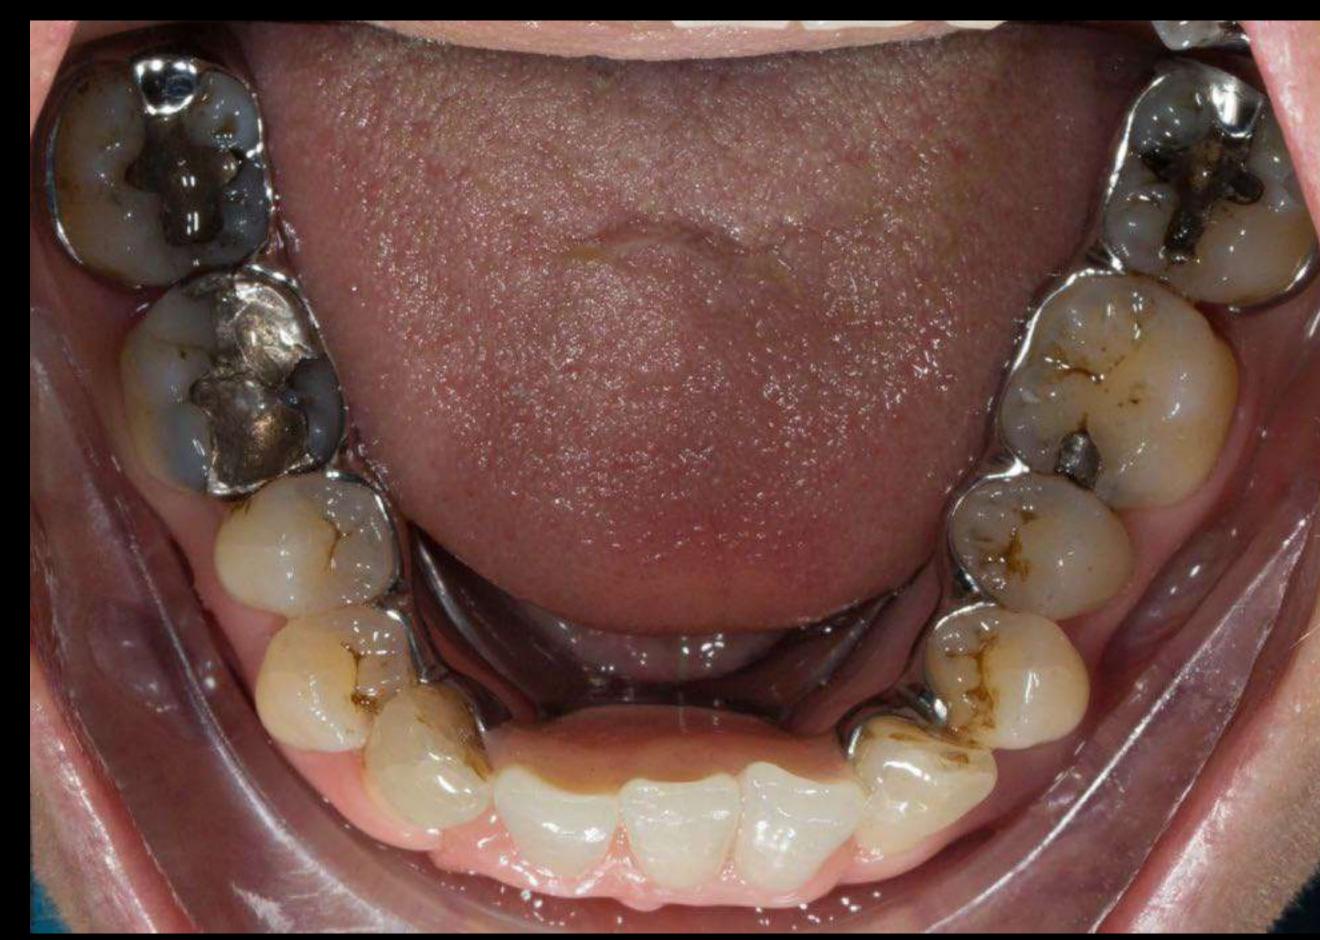

- 6. Guide surfaces (GS) using surveyor
- a. Close anterior gaps Esp between denture teeth and natural teeth
- Path of insertion/withdrawal different to path of displacement with sticky food Assist with retention



7. Retention, reciprocation and indirect retention



8. Major connector rigid chassis, use maximise support from palate avoid palatal coverage of anterior rugae if possible



 Finalise design, discuss with patient.
 Confirm the patient is aware of visible clasping and metal components



## RPD design sequence finlaysutton.co.uk/resources



Lower Mk 2 design







Scandinavian designs for all patterns of tooth loss finlaysutton.co.uk/blog









Metal work by Chris Hesketh Bespoke Chrome





## Finish





Good prognosis

Poor prognosis



Welded tag
attaches
tooth





Definitive dentures fitted 9 months after extractions







Definitive dentures fitted 9 months after extractions





Denture

Implant crowns





## Old RPD



New RPD







## Immediate C/C and implant placement

Connect implants to immediate C/C

Definitive C/C connected to implants \$28K (2015)











Working impressions border moulding



Impregum



















Pressure on premolars





Mk 1 Mk 2















Reinforcement









Over promise

Under promise

Under deliver

Over deliver

Over promise

Under deliver

Under promise

Over deliver

















## Consent letter



Astrophysical provide recombine to represent the content of the co

There is no execute manager of the Court Below and No horse Service, are being secretar to detail.

## Medicine and Trans