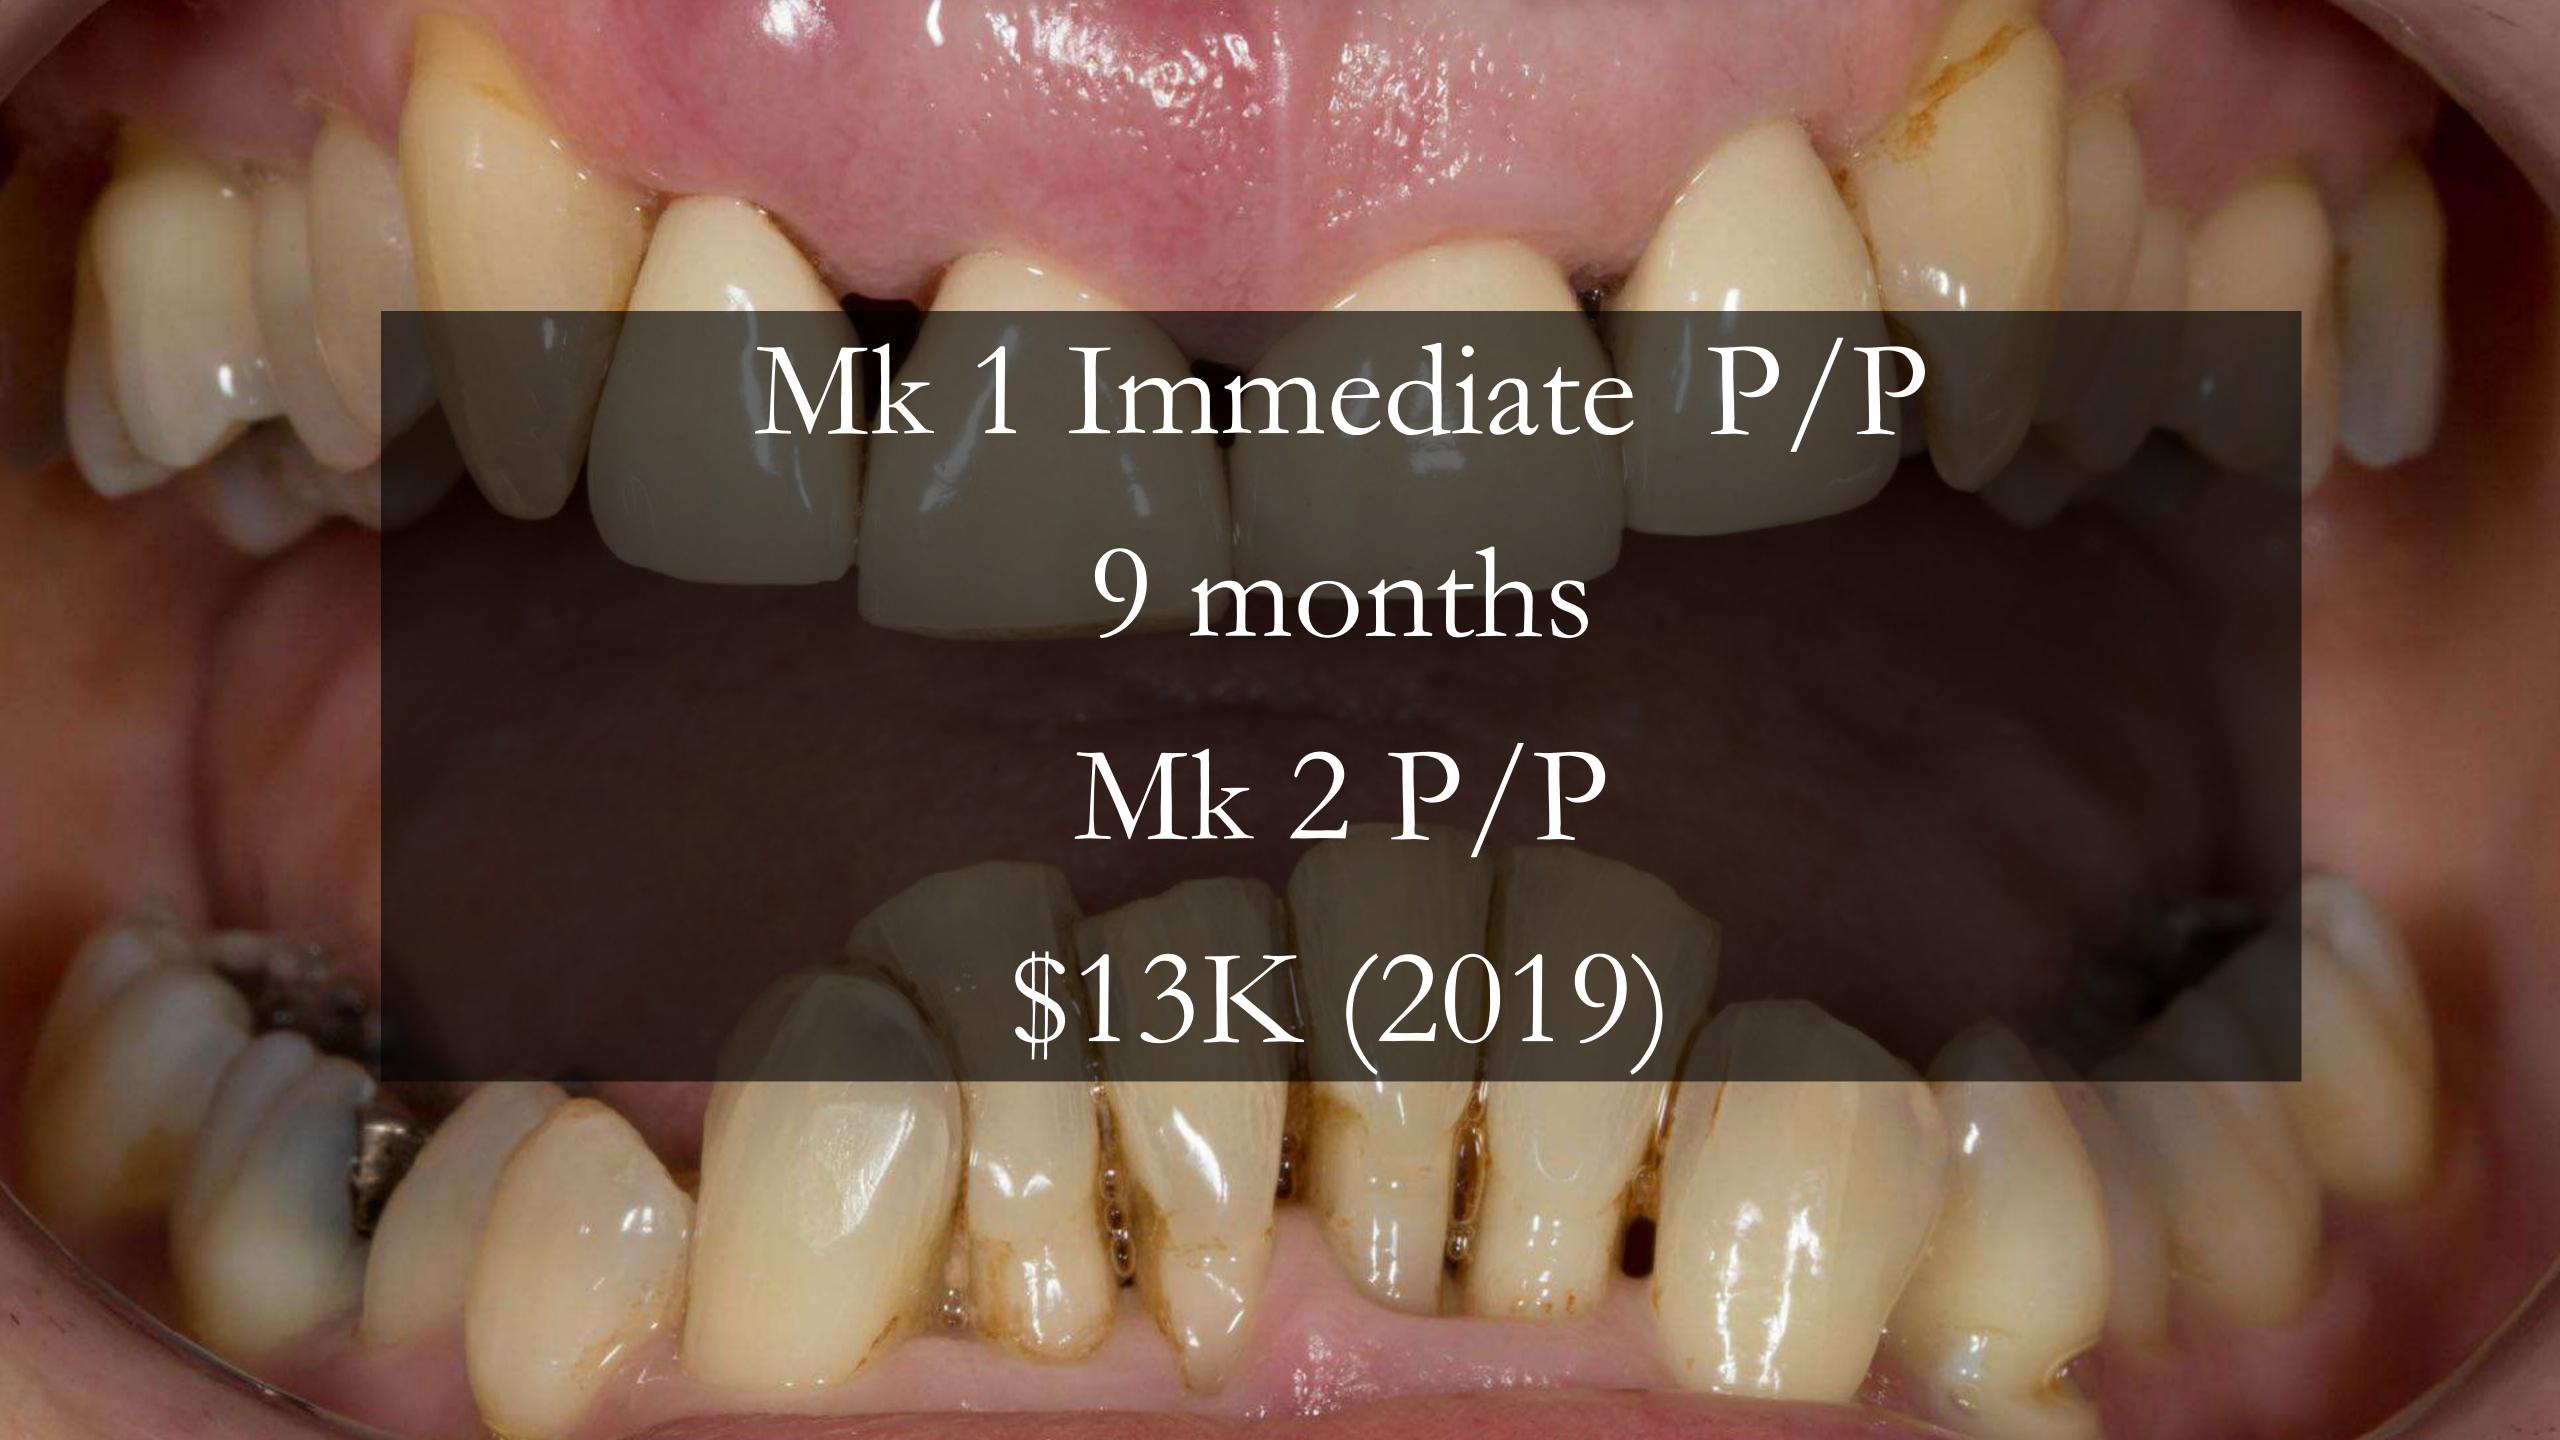

# C/P Immediates \$10K (2019)

## 12 months Mk 2

III div1

II div1 II div 2

II div1

II div 2

Schottlander Enigmalife teeth

Gothic arch tracing