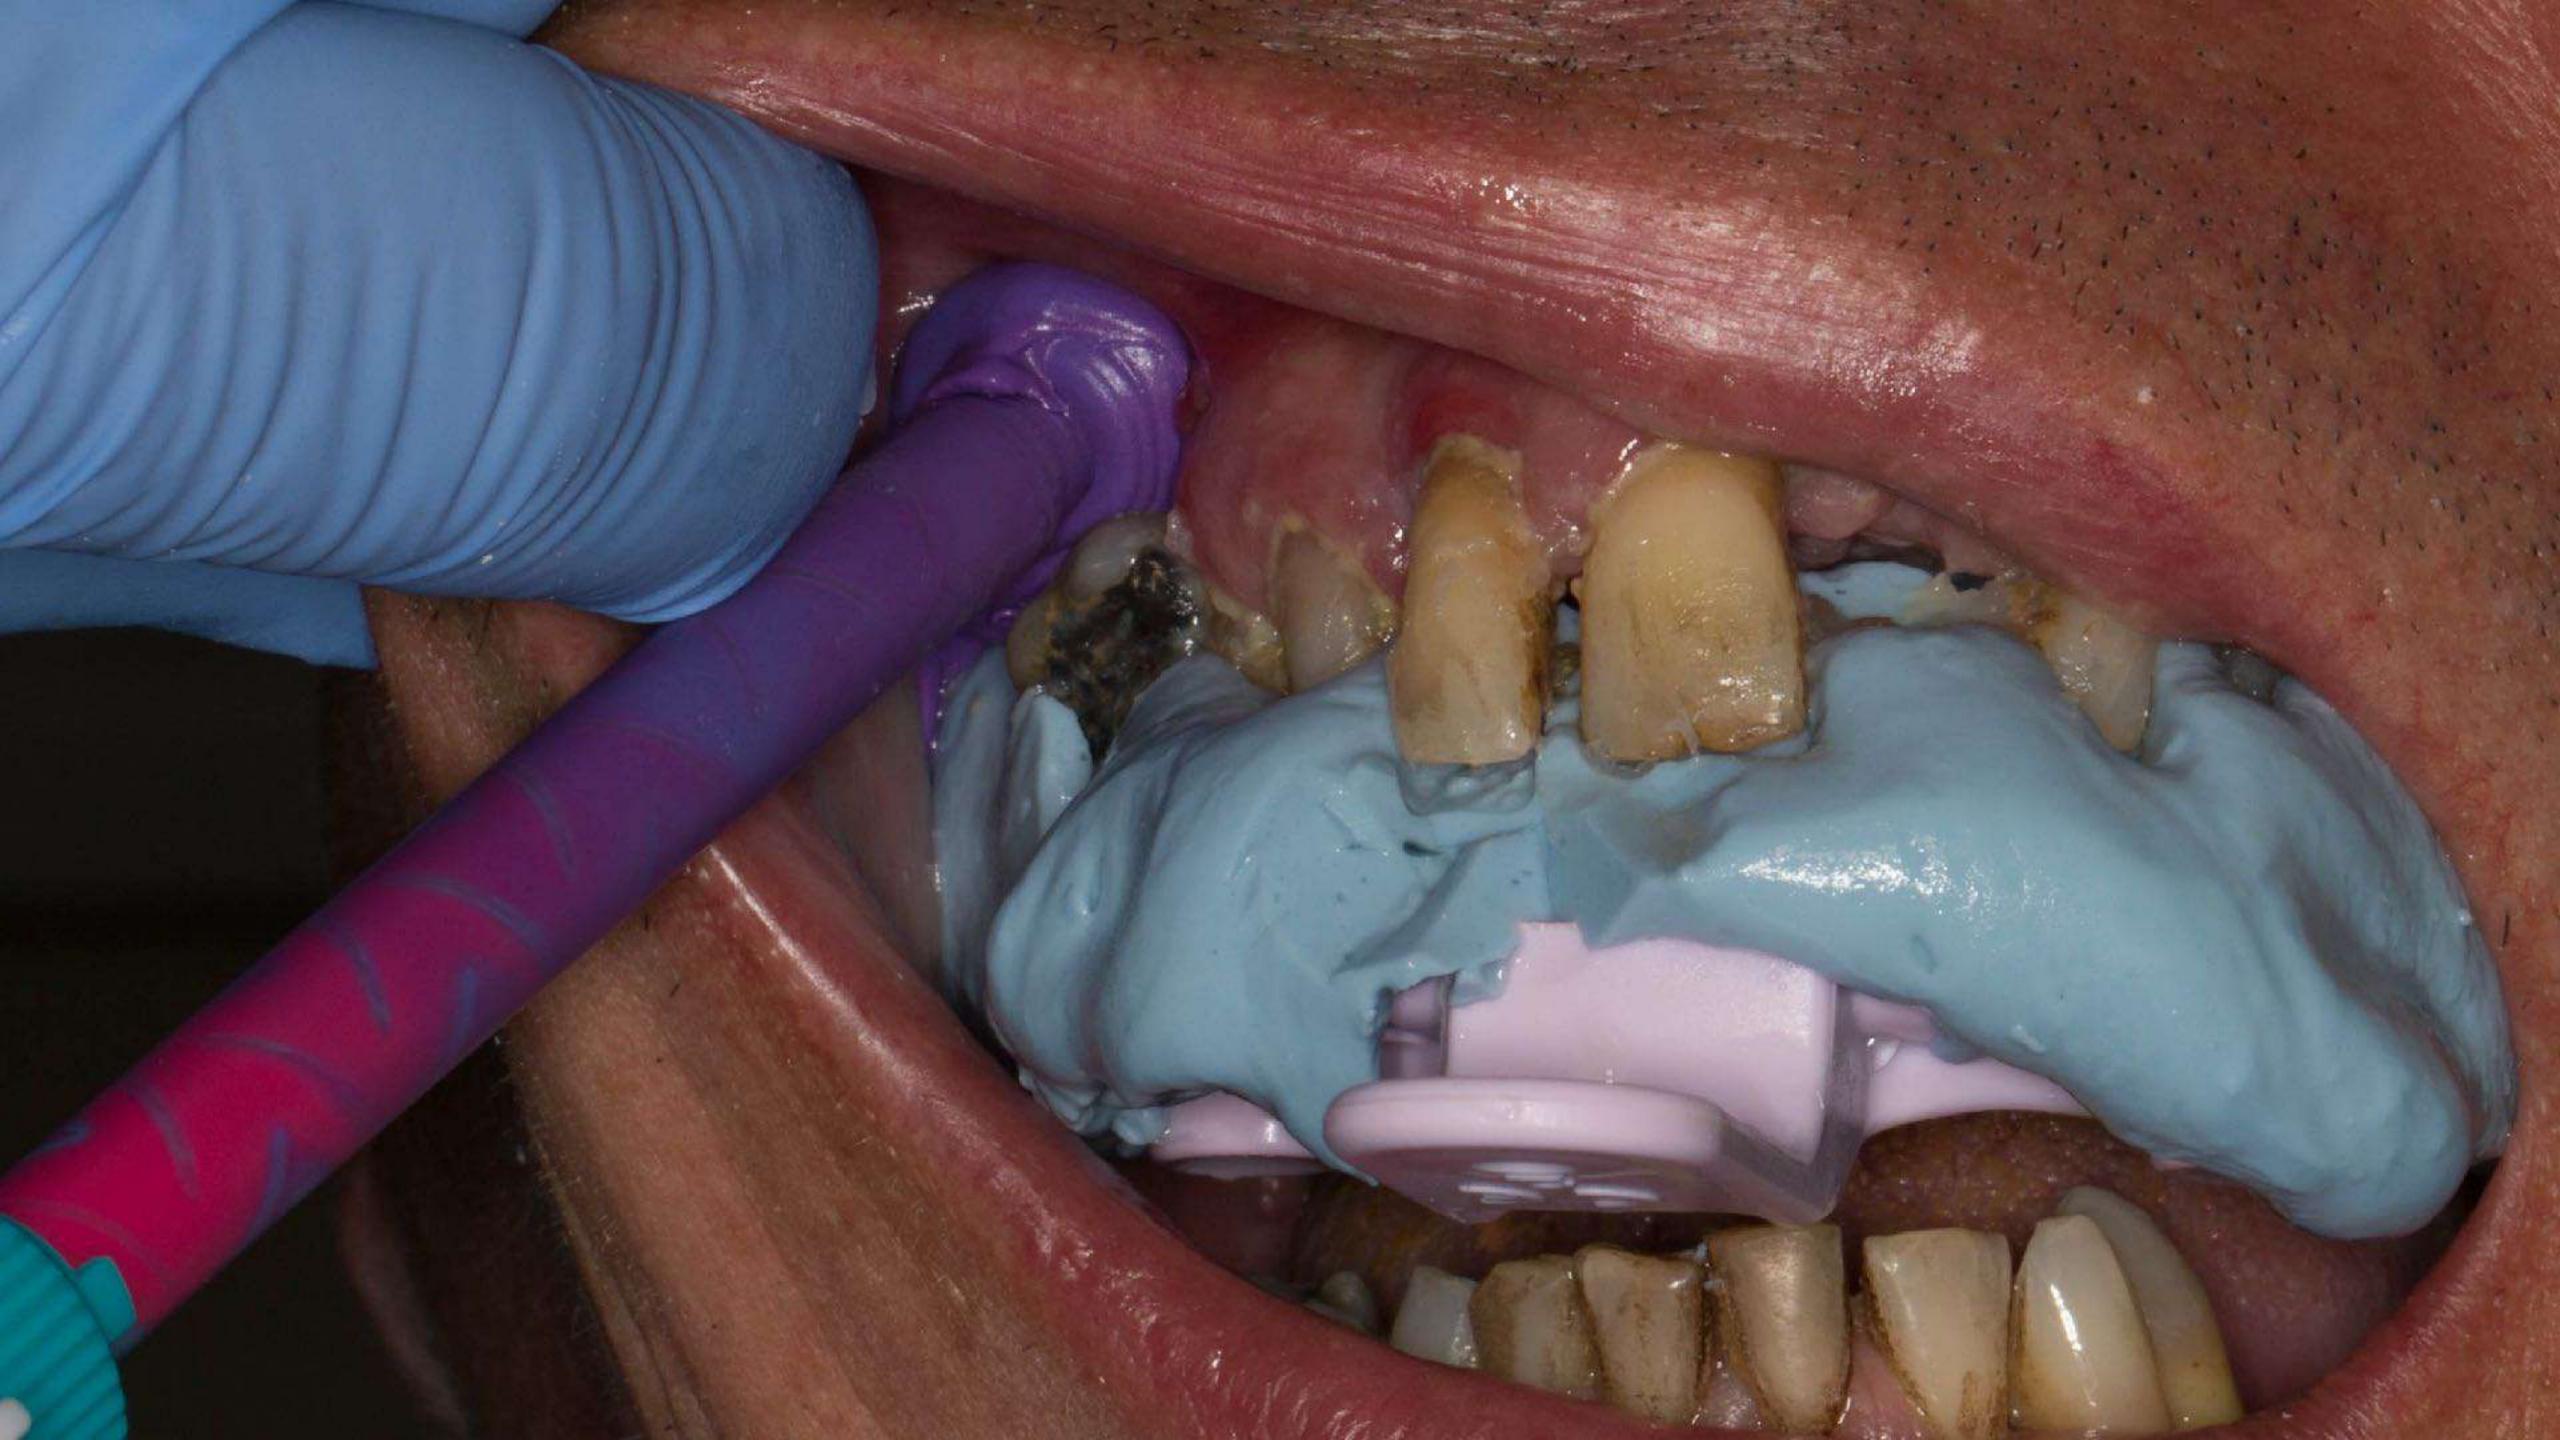

Mandy sweeth.

appearance by replacing the

Figure 8 (a slike ray pictures of the squar and lower inclusive and lower left teach

Mx 1 immediate interim pertial denture with removal or upper 2-3.

 Feeth whitening - only if warren no cost extra
 Fellocopport the tapp - Syec street after with 1. Med ) for factive metry based normal demonstrapper ?

ale this proces as conforcible at passible. The game or dementh one contains will not cold over a 9-12-

Foward and I will then rebricate Mk 2 metal-based definitive partial centure. This denians will look east hetically excellent and minist exactly they you would like your upper and inwestfront teeth to look. Please see figures

Figure 9 immediate interim dentare

bround the Mx2 denture is made to accommodate idea coveragement of lower 2.2 which may be

districtly was not

Figure 17 apprehently as a liberroughly year definition dectors will sublike the