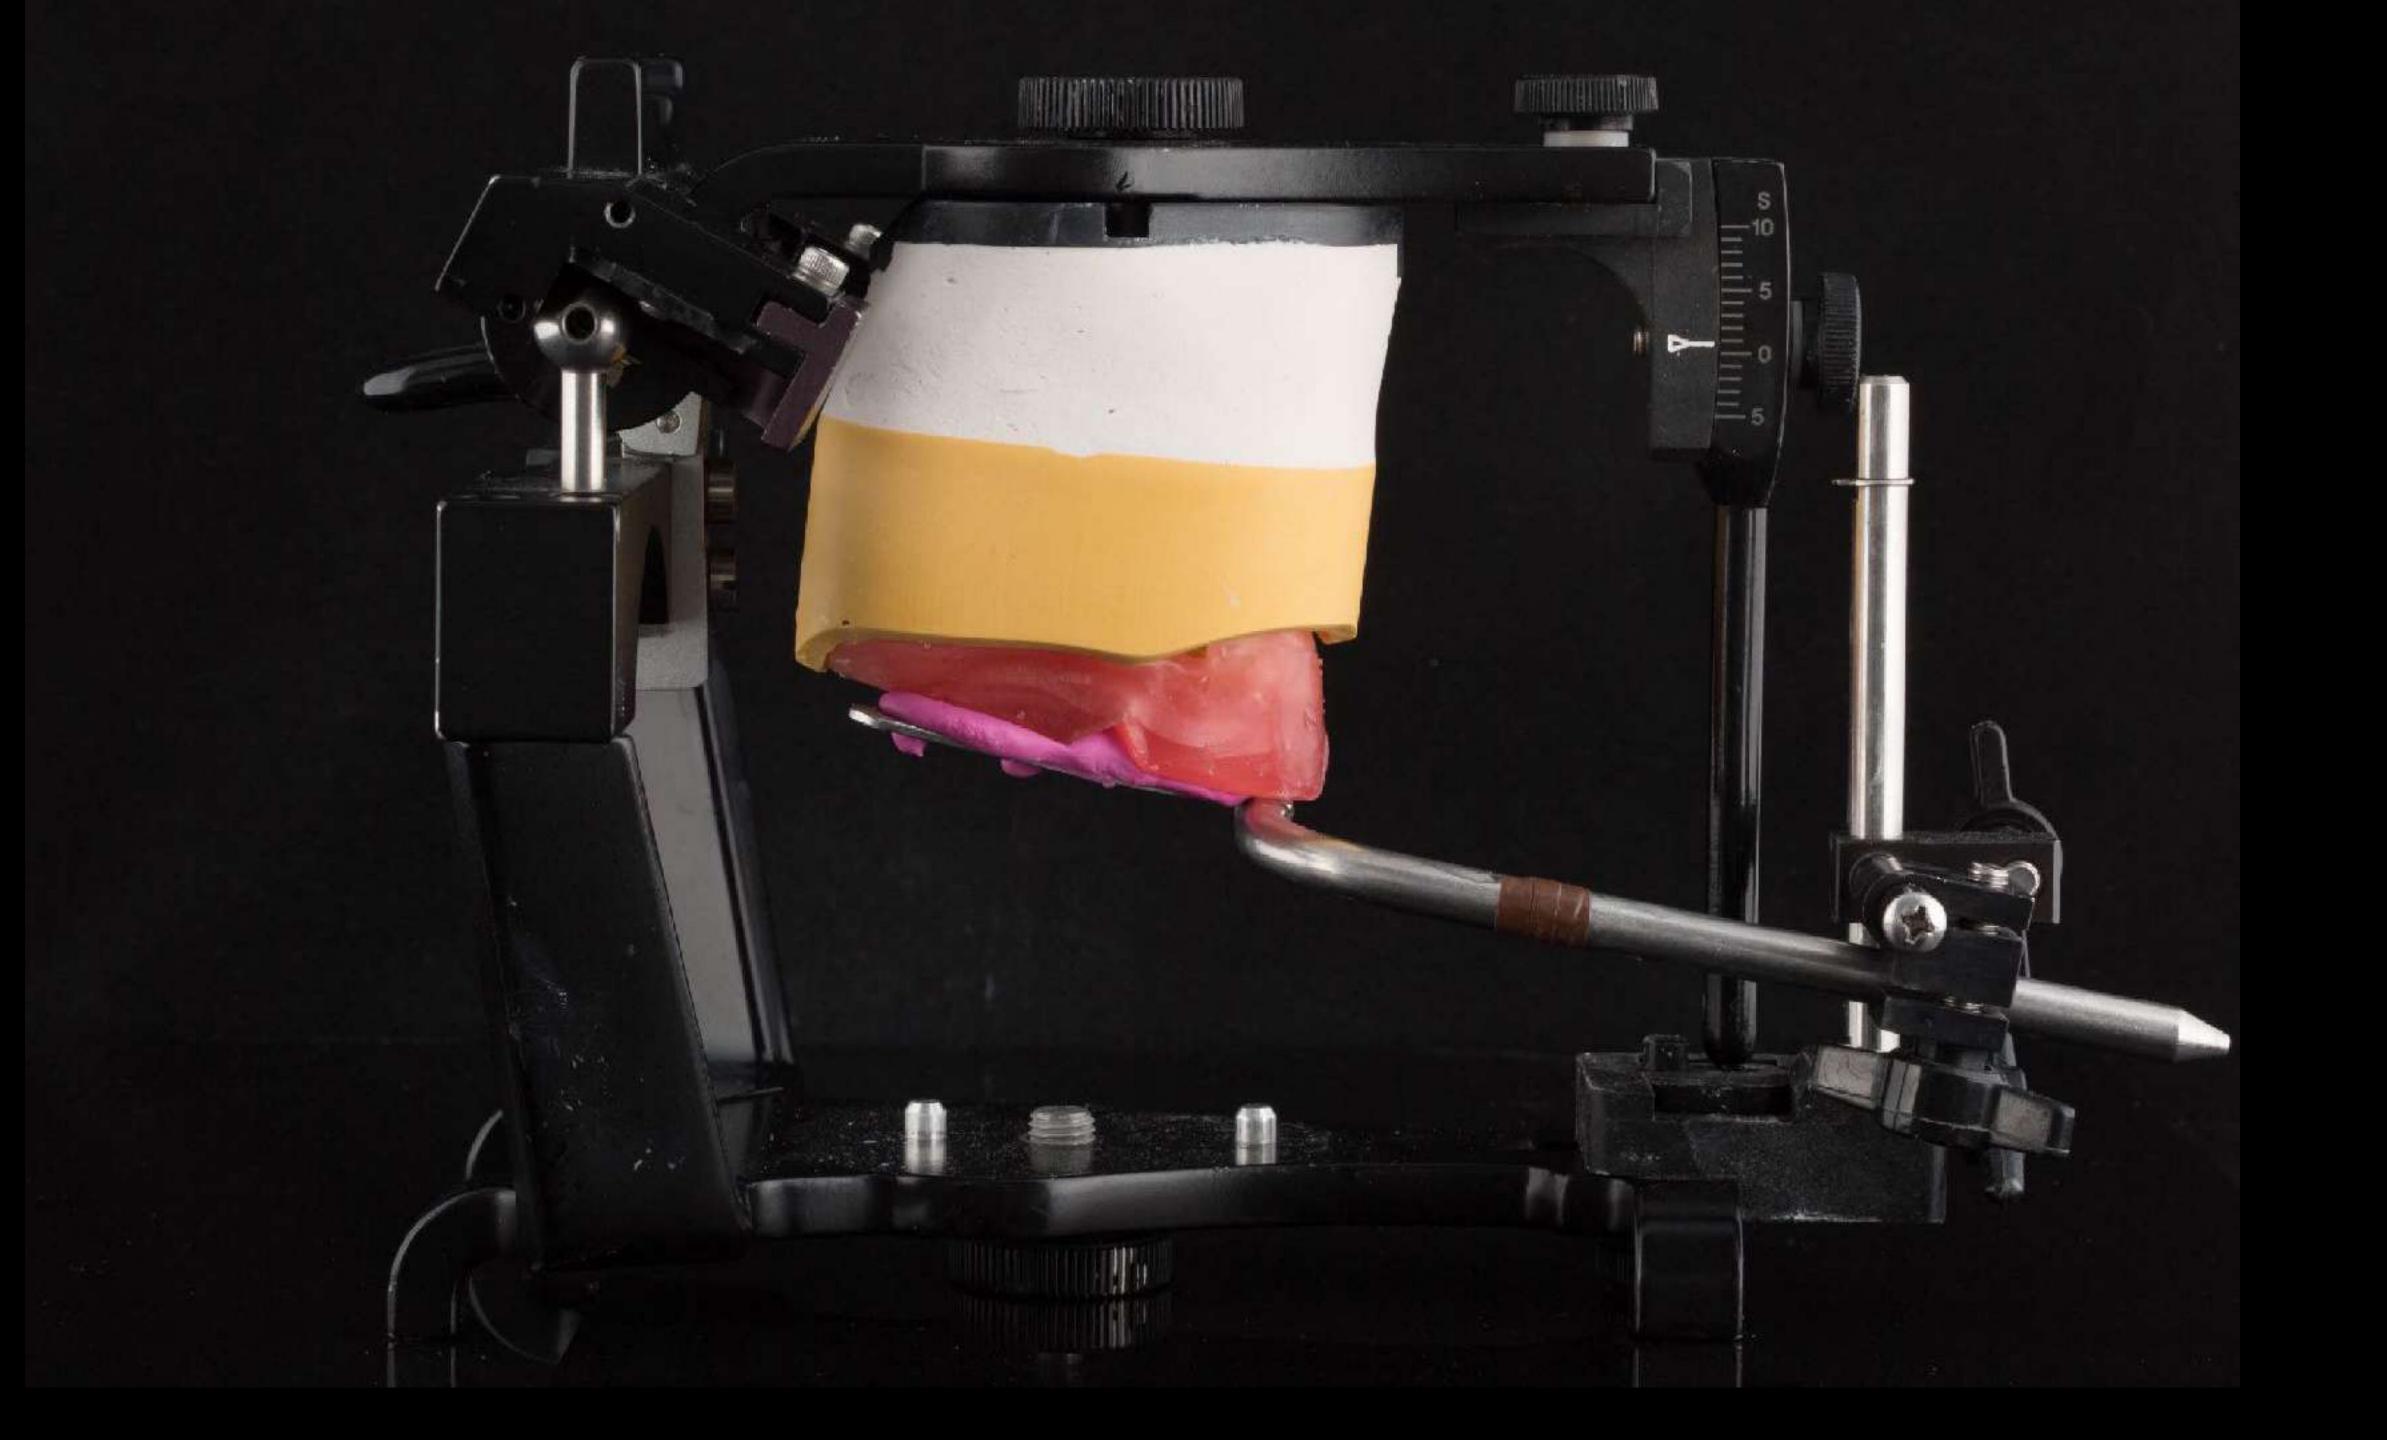

## 12 months Mk 2

III div1

II div1 II div 2

II div1

II div 2

Schottlander Enigmalife teeth

Gothic arch tracing