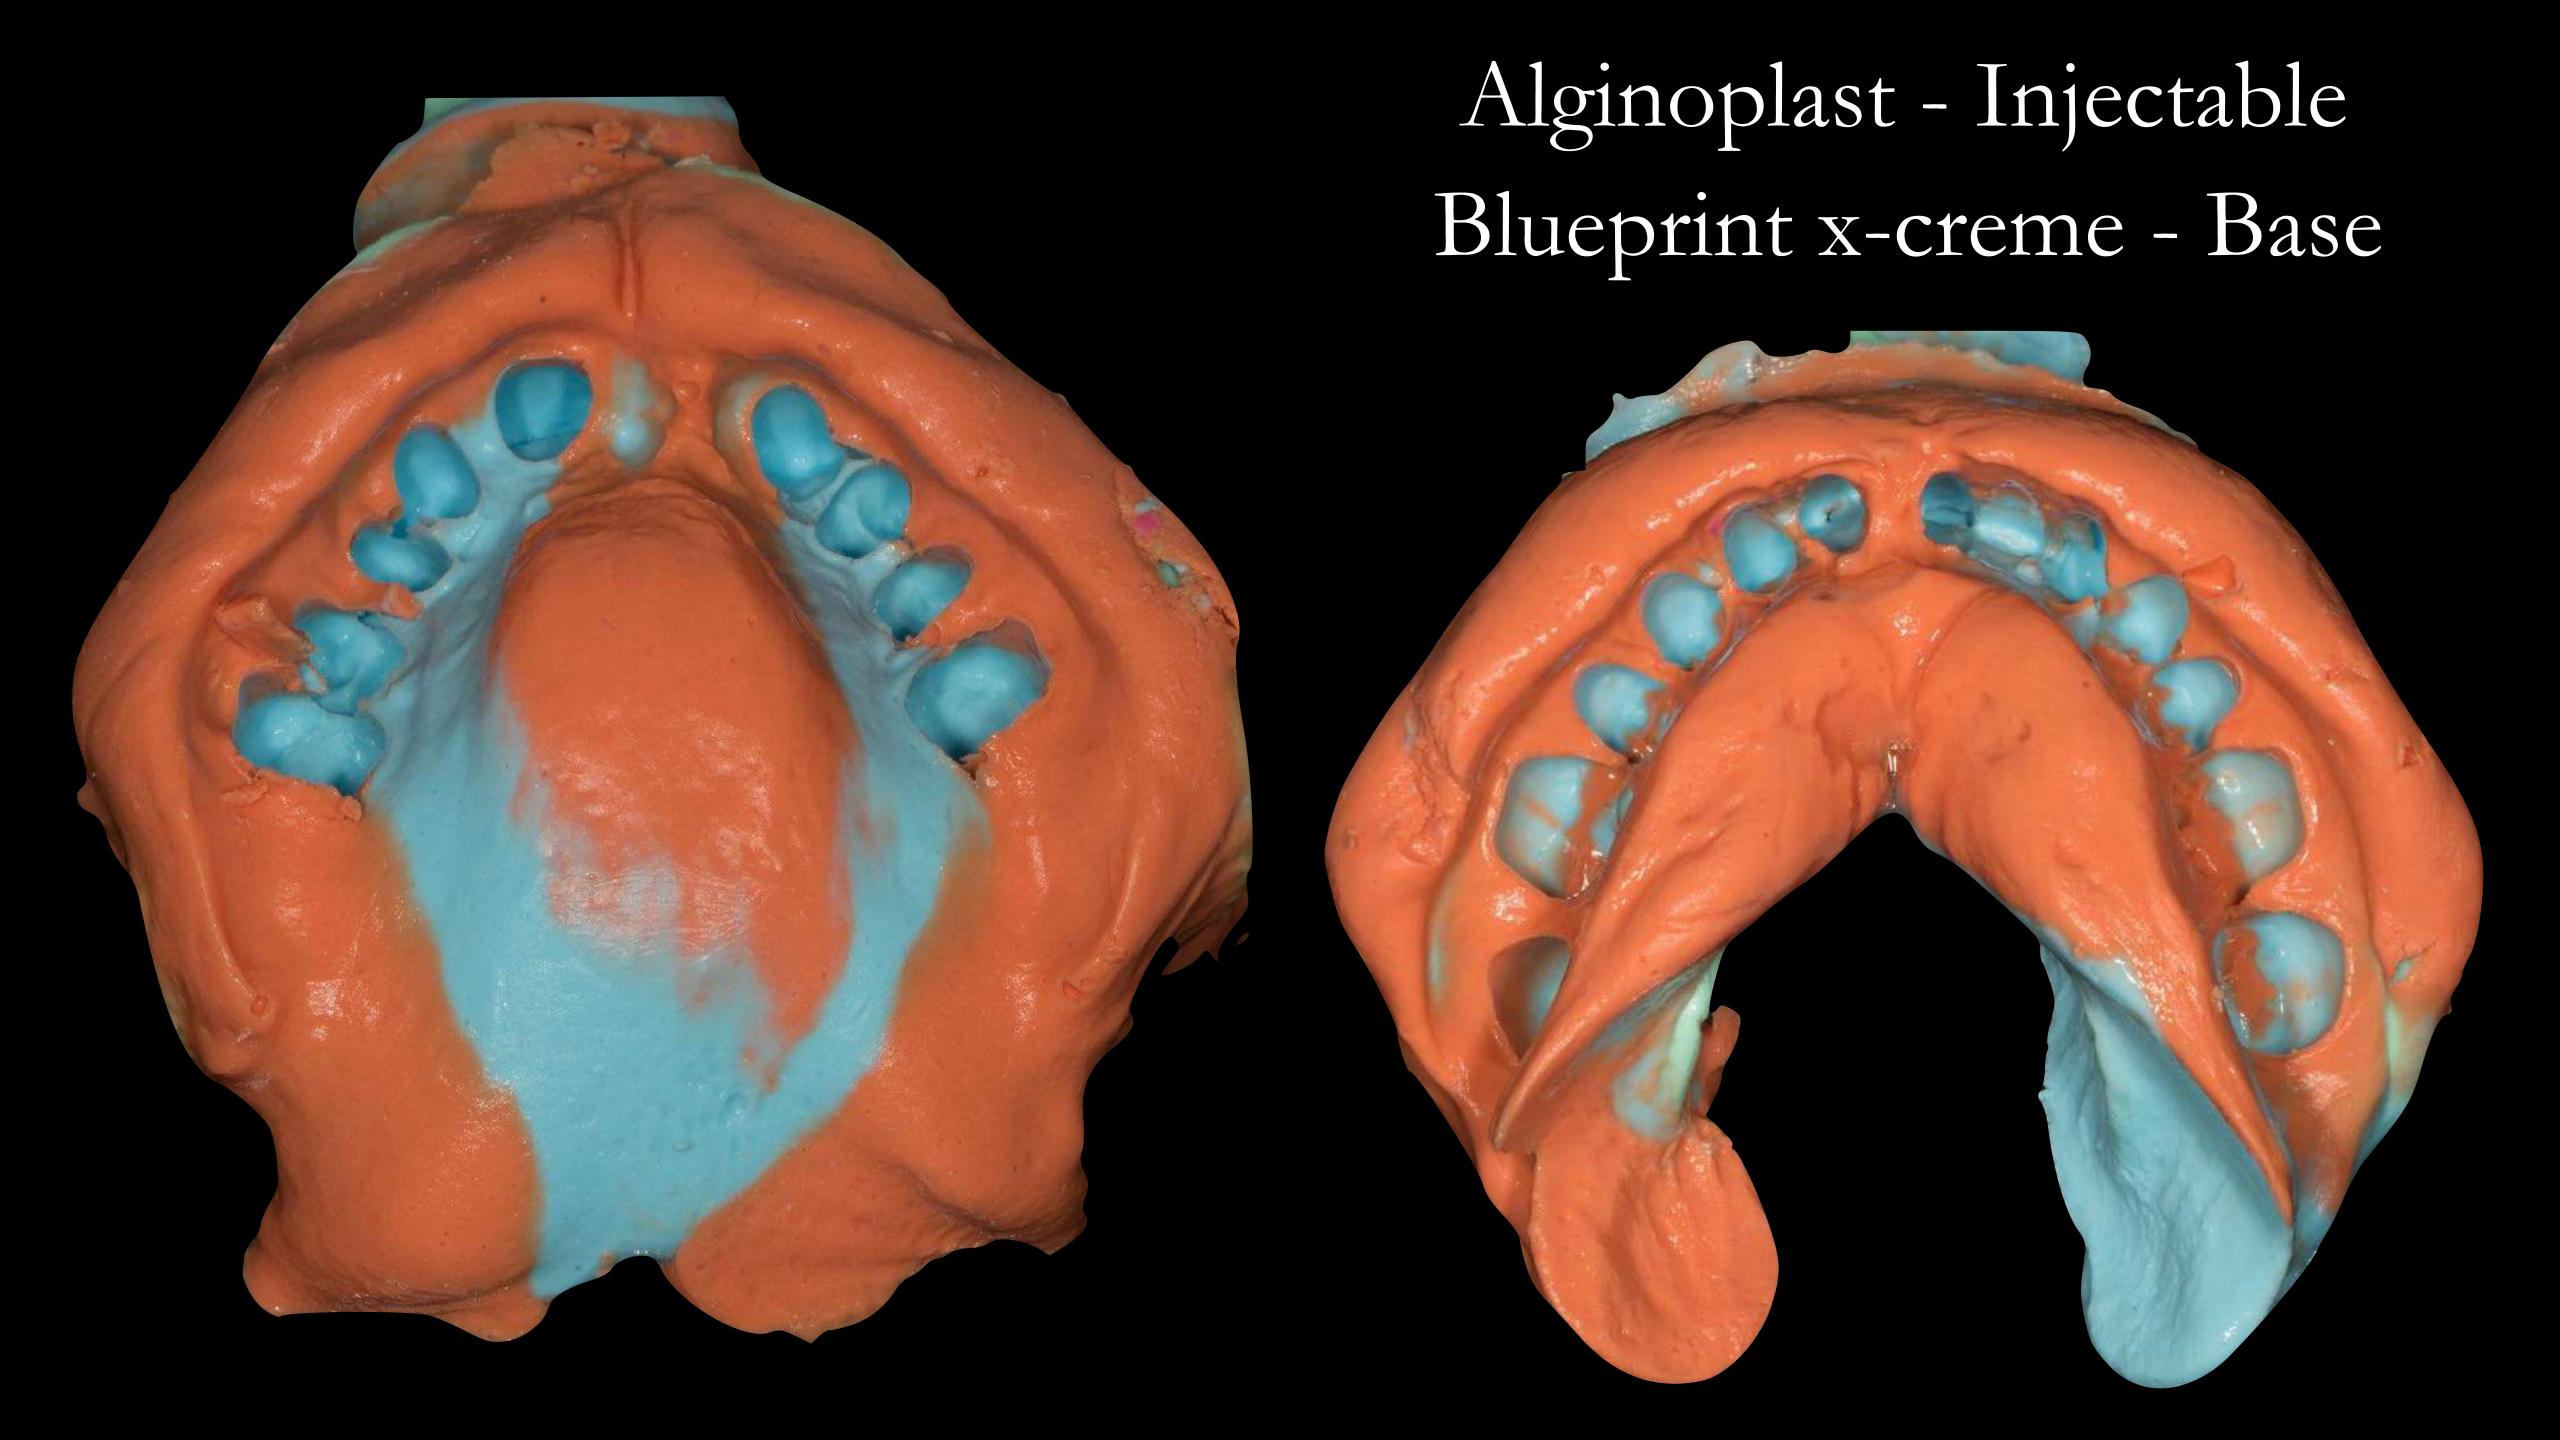

#### Blueprint x-creme - Base

### Alginoplast - Injectable

Schottlander Enigmalife teeth

Kerr Red Cake Compound