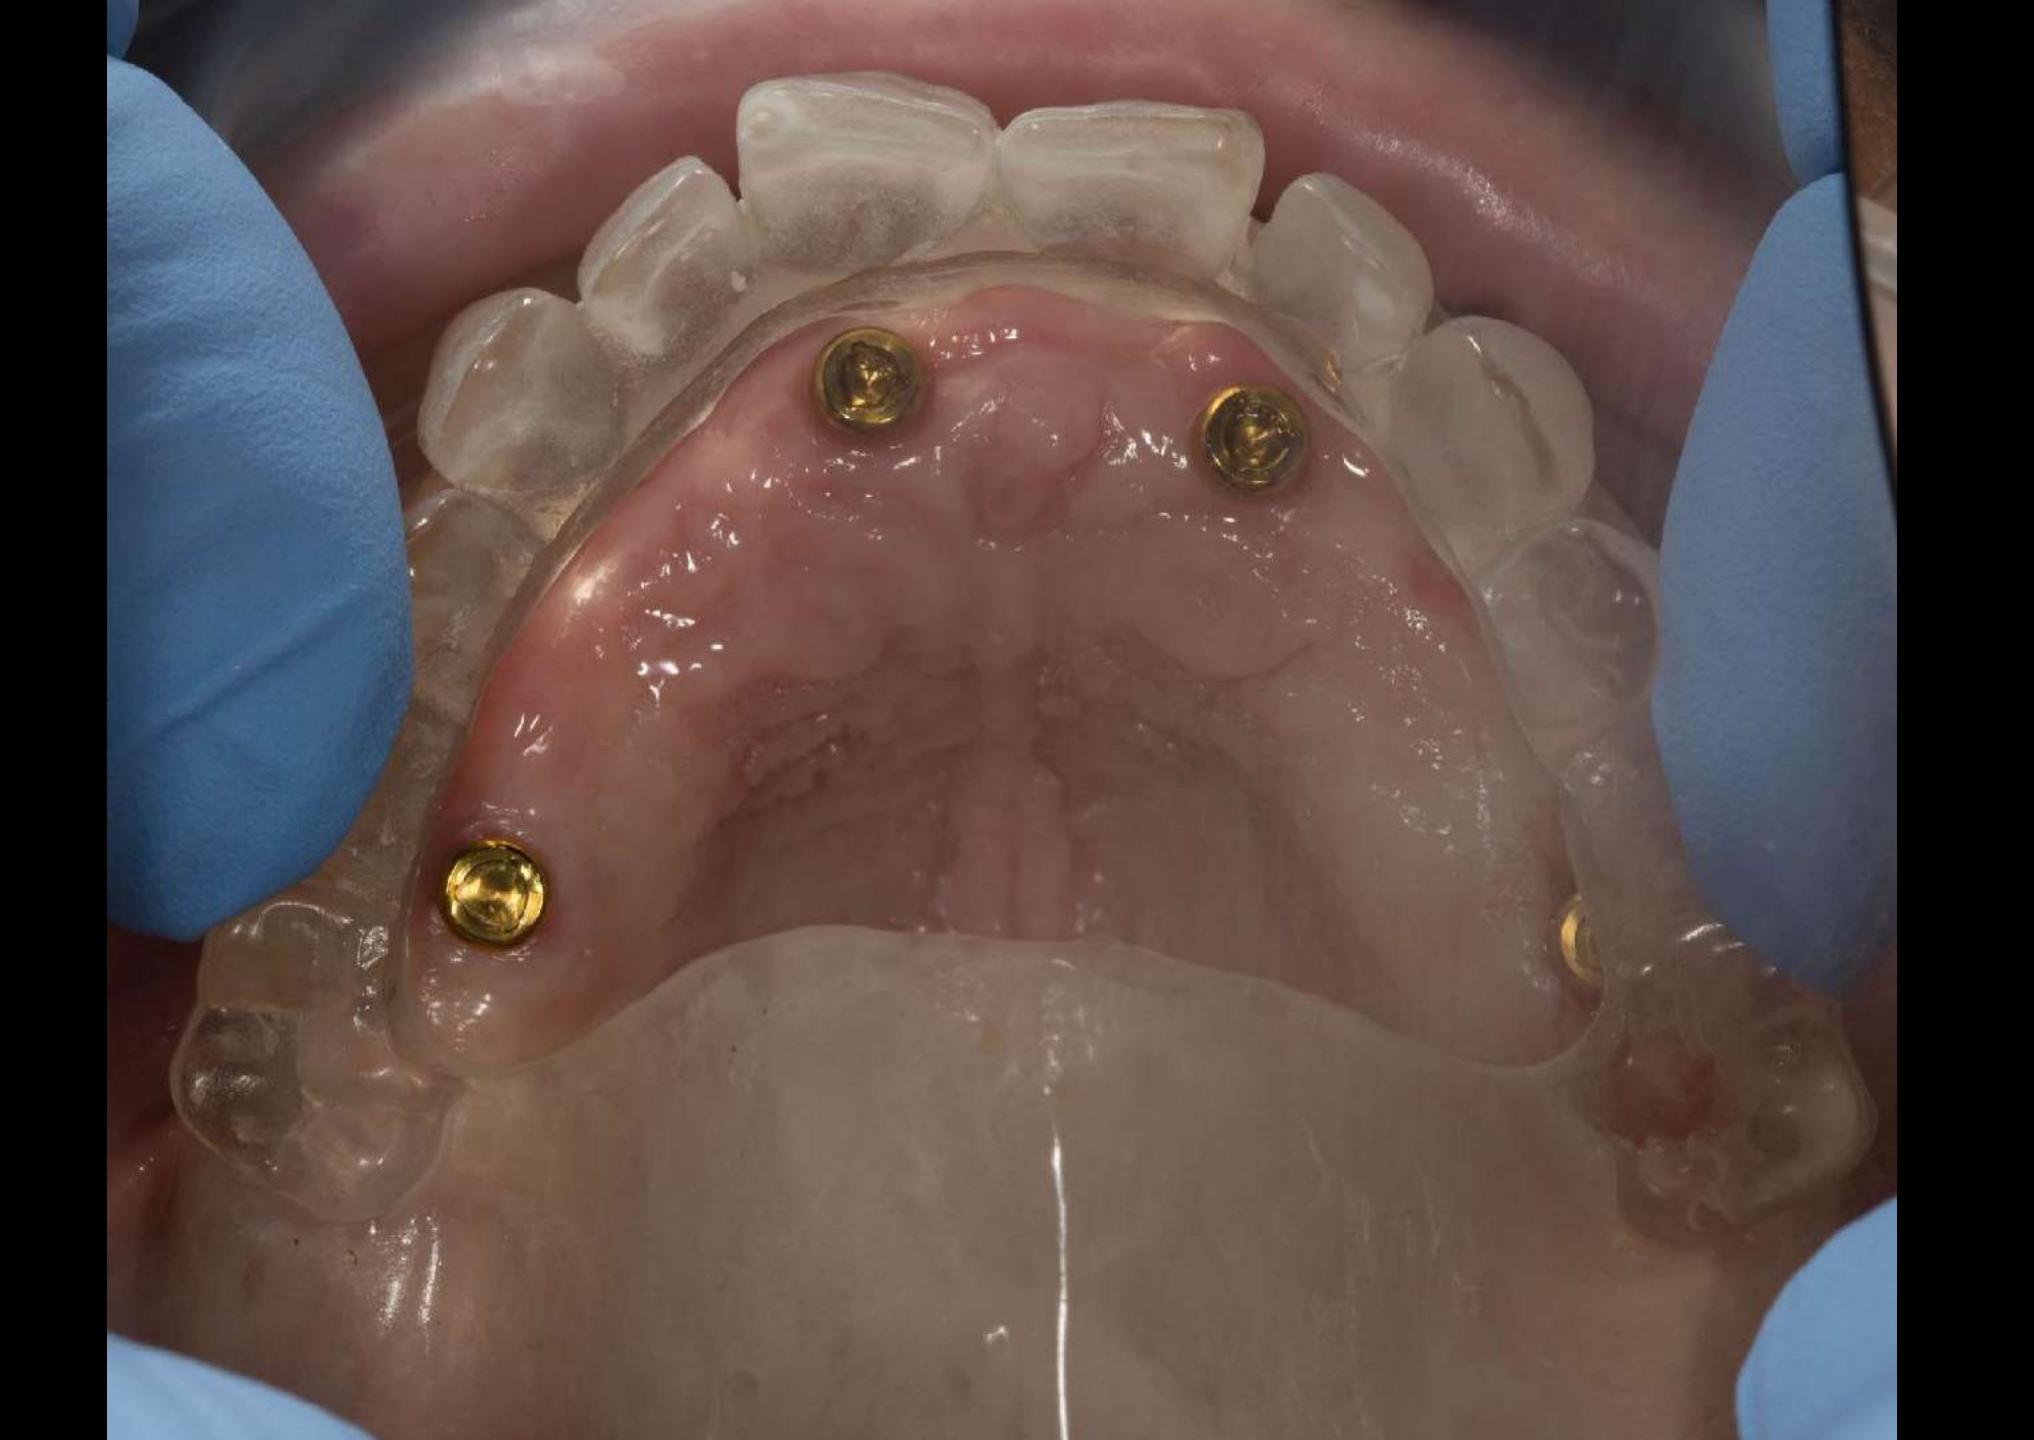

## Finish

Good prognosis

Poor prognosis

Welded tag
attaches
tooth

Definitive dentures fitted 9 months after extractions

Definitive dentures fitted 9 months after extractions

Denture

Implant crowns

## Old RPD

New RPD