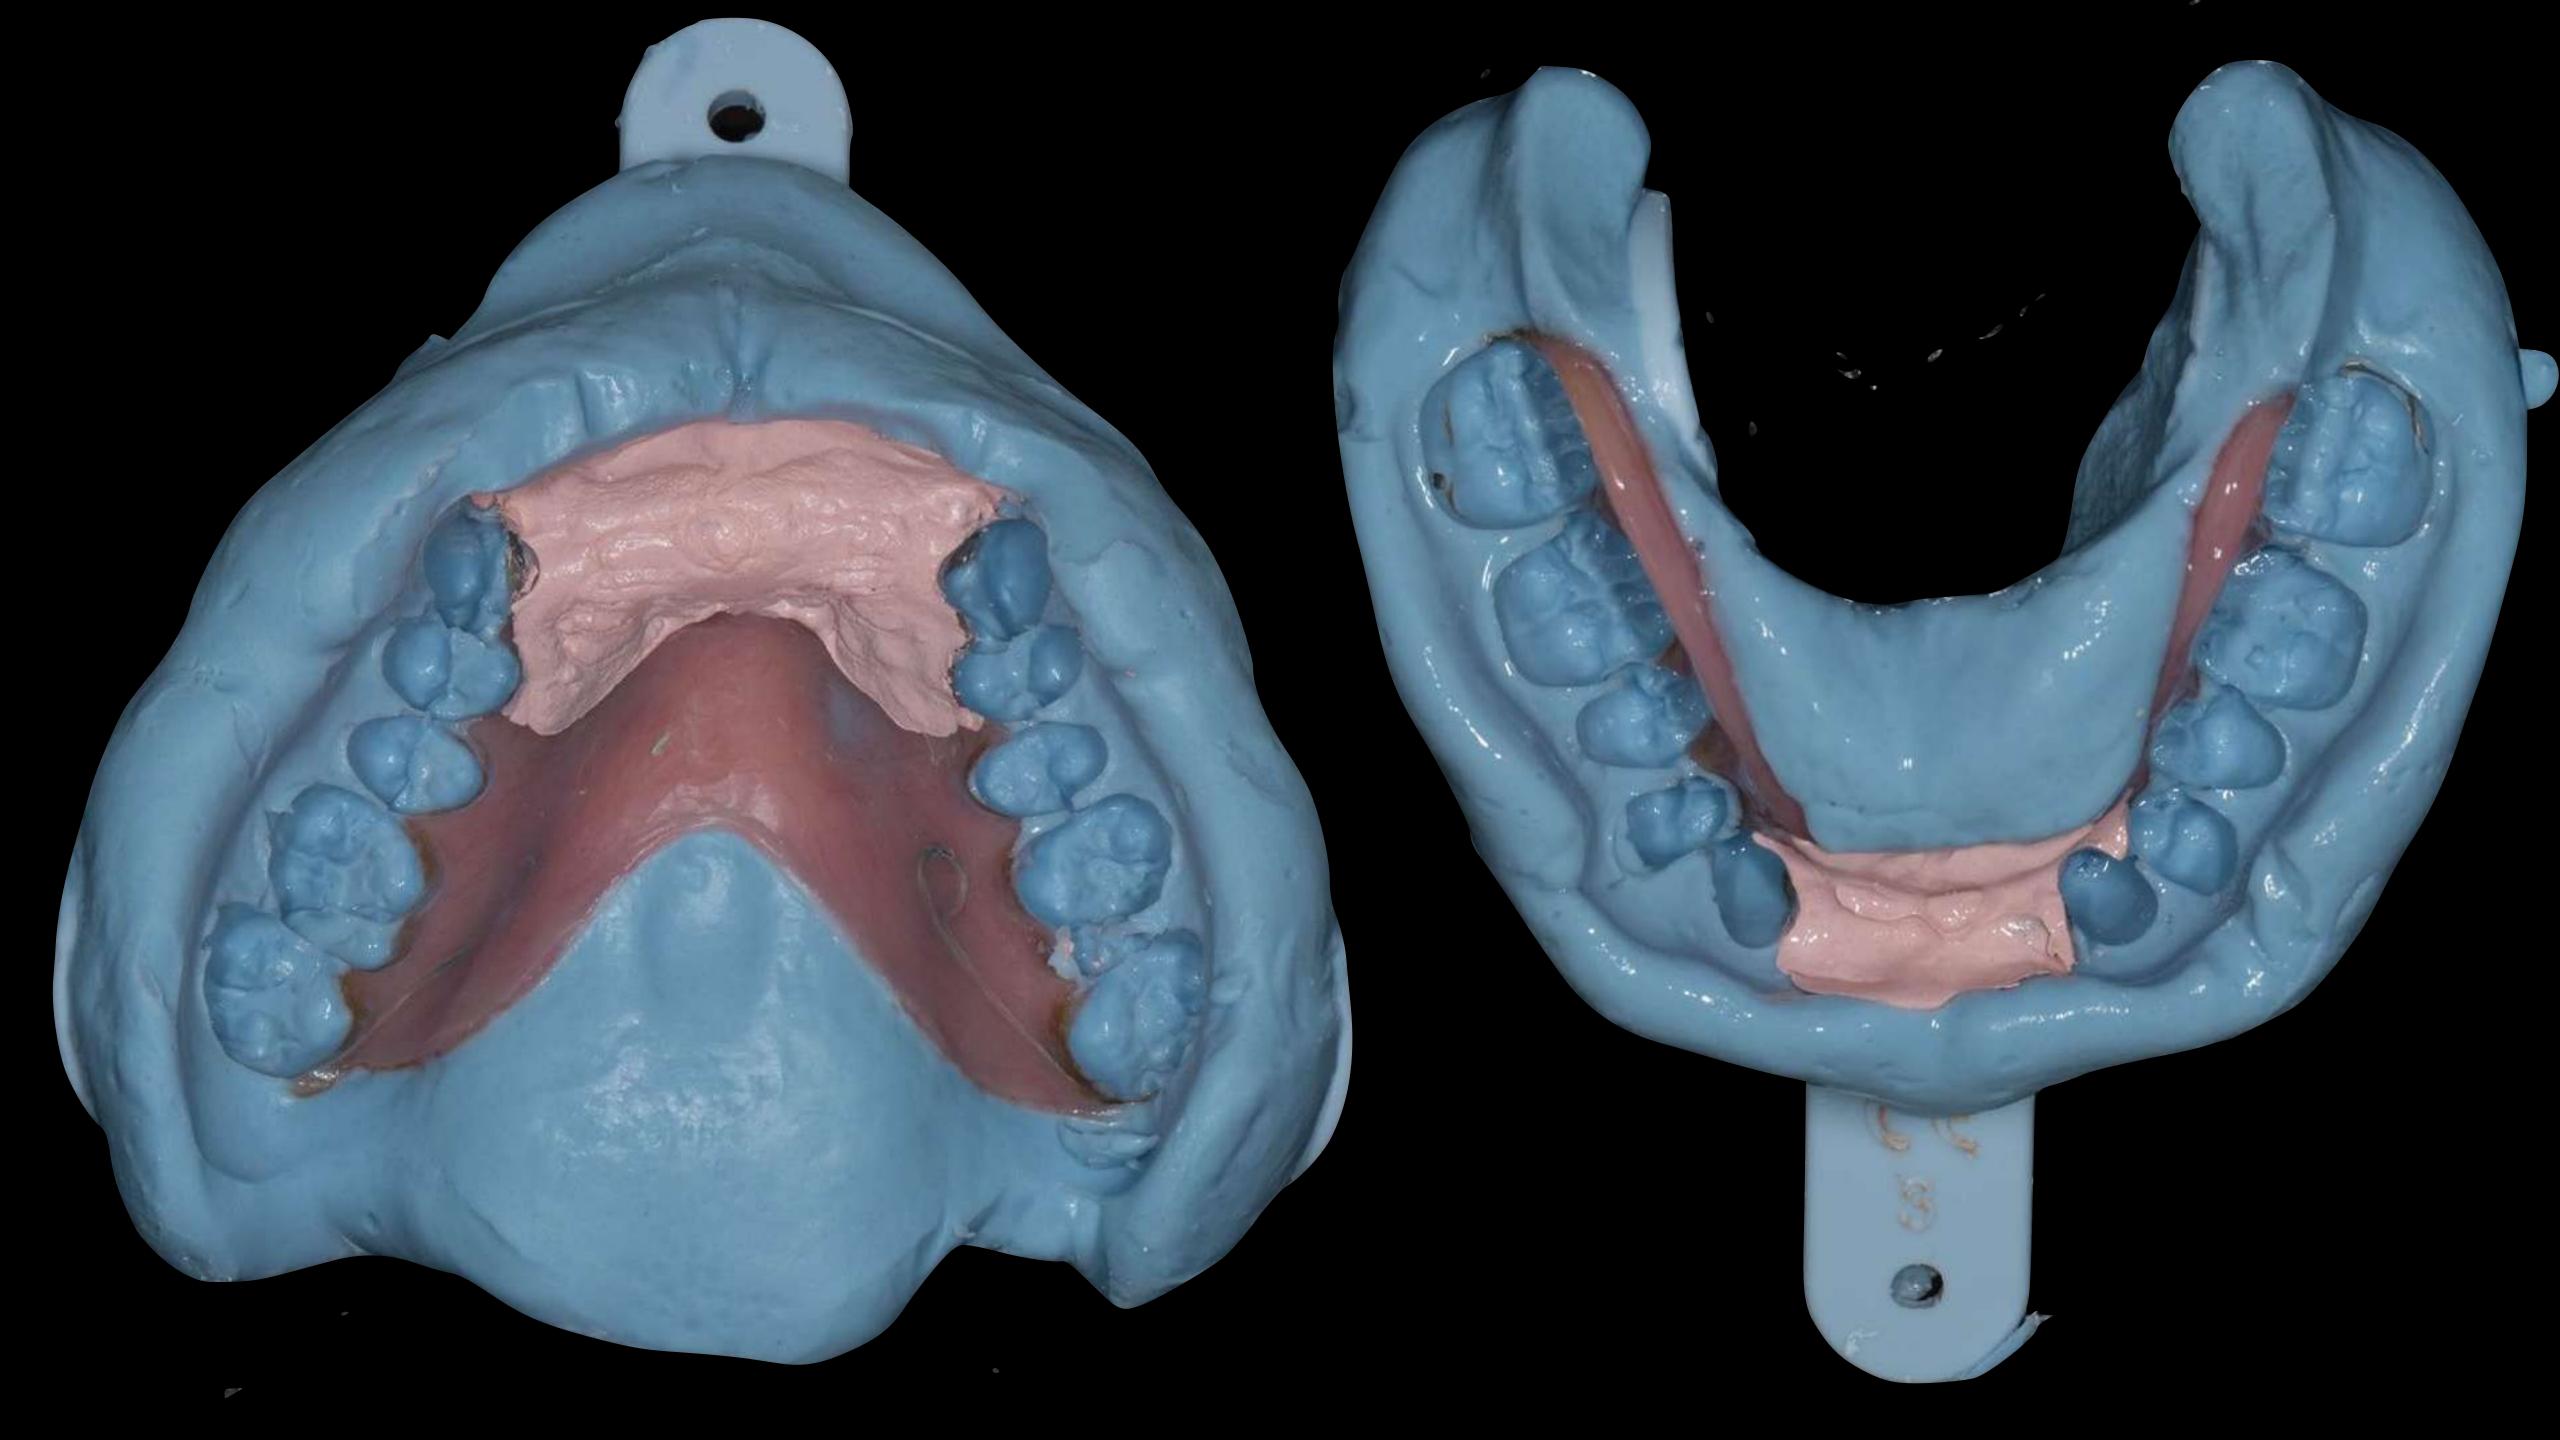

## Design sequence for Scandinavian hygienic RPDs by Finlay Sutton

- 1. Photographs and mounted study casts used to assess:
- a. Occlusal space for artificial teeth and denture components
- b. Need to increase occluding vertical dimension
- c. Visibility and hiding of metal components
- d. Anterior saddles and path of insertion
- e. Need for restorations?

- 2. Teeth to be replaced
- a. Opposing occluding contacts
- b. Interocclusal space for a prosthetic tooth or a need for metal occlusal surfaces?

- a. Avoid gingival margins (3mm rule)
- Optimum extension of free-end saddles to maximise support

- a. Additive in composite
- b. Subtractive cut into teeth

- 6. Guide surfaces (GS) using surveyor
- a. Close anterior gaps Esp between denture teeth and natural teeth
- Path of insertion/withdrawal different to path of displacement with sticky food Assist with retention

7. Retention, reciprocation and indirect retention

8. Major connector rigid chassis, use maximise support from palate avoid palatal coverage of anterior rugae if possible

 Finalise design, discuss with patient.
 Confirm the patient is aware of visible clasping and metal components

## RPD design sequence finlaysutton.co.uk/resources

Lower Mk 2 design

Scandinavian designs for all patterns of tooth loss finlaysutton.co.uk/blog

Metal work by Chris Hesketh Bespoke Chrome