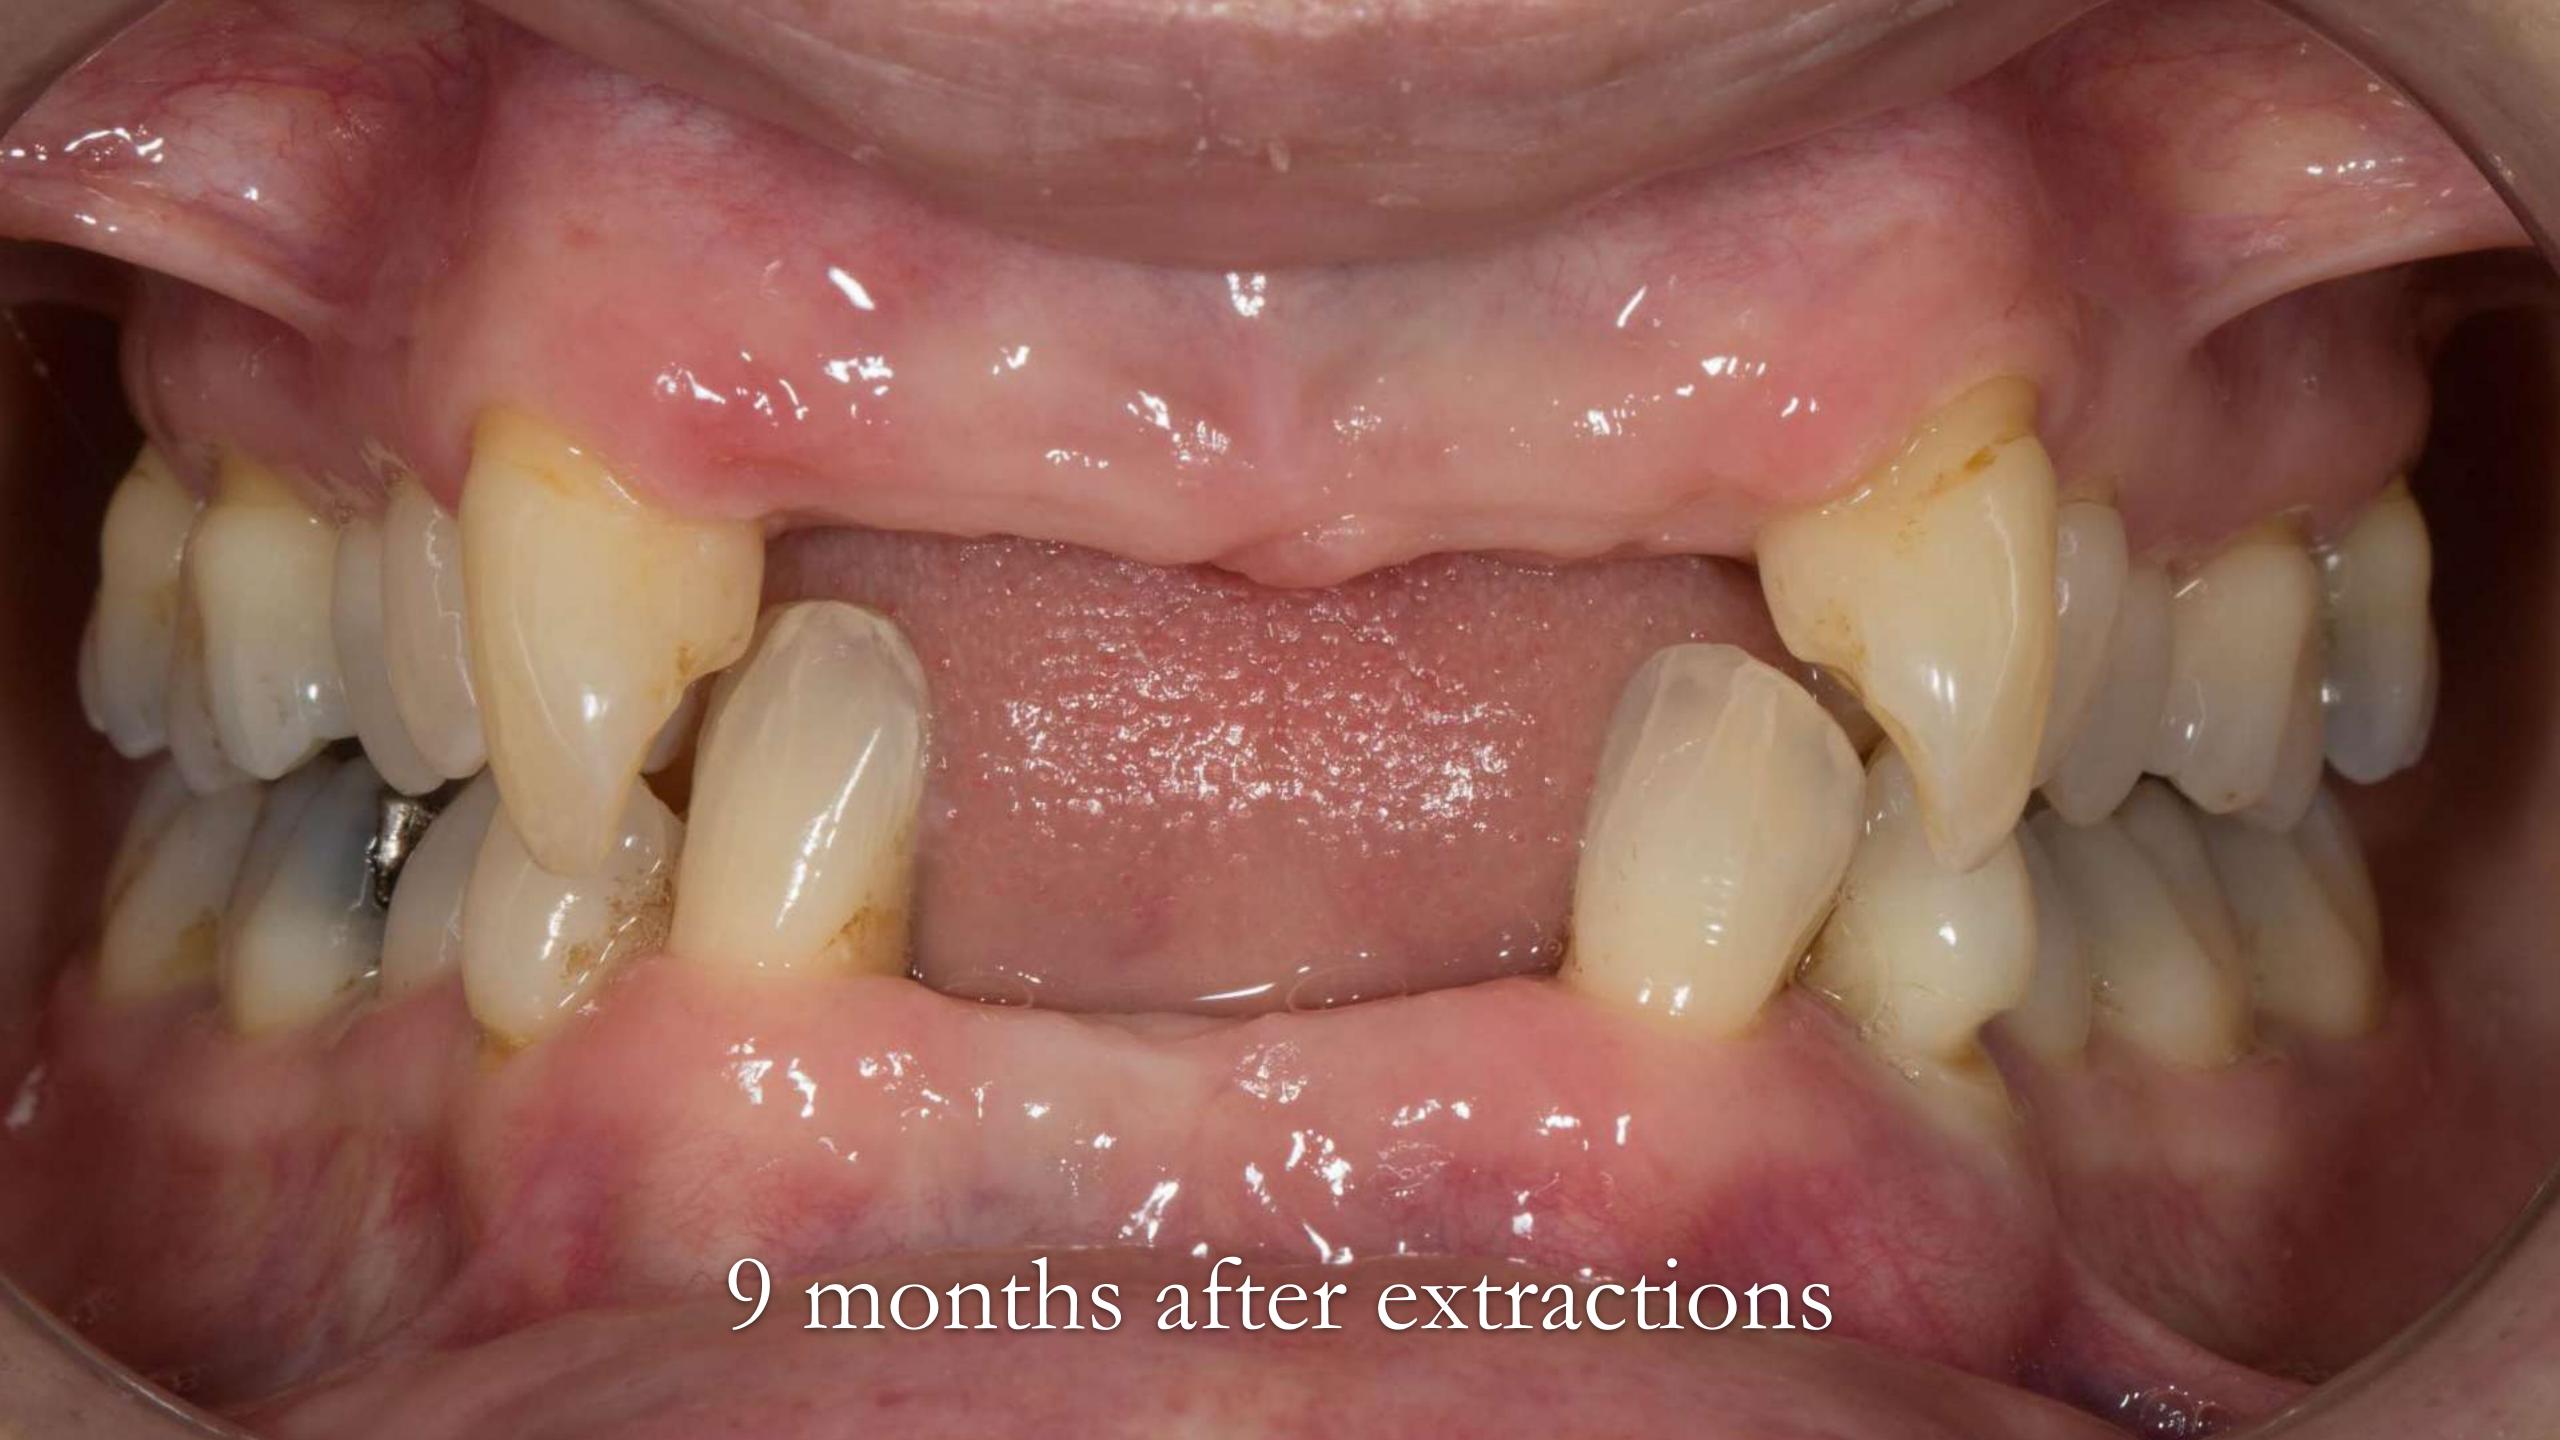

## Finish

Good prognosis

Poor prognosis

Welded tag
attaches
tooth

Definitive dentures fitted 9 months after extractions

Definitive dentures fitted 9 months after extractions

Denture

Implant crowns