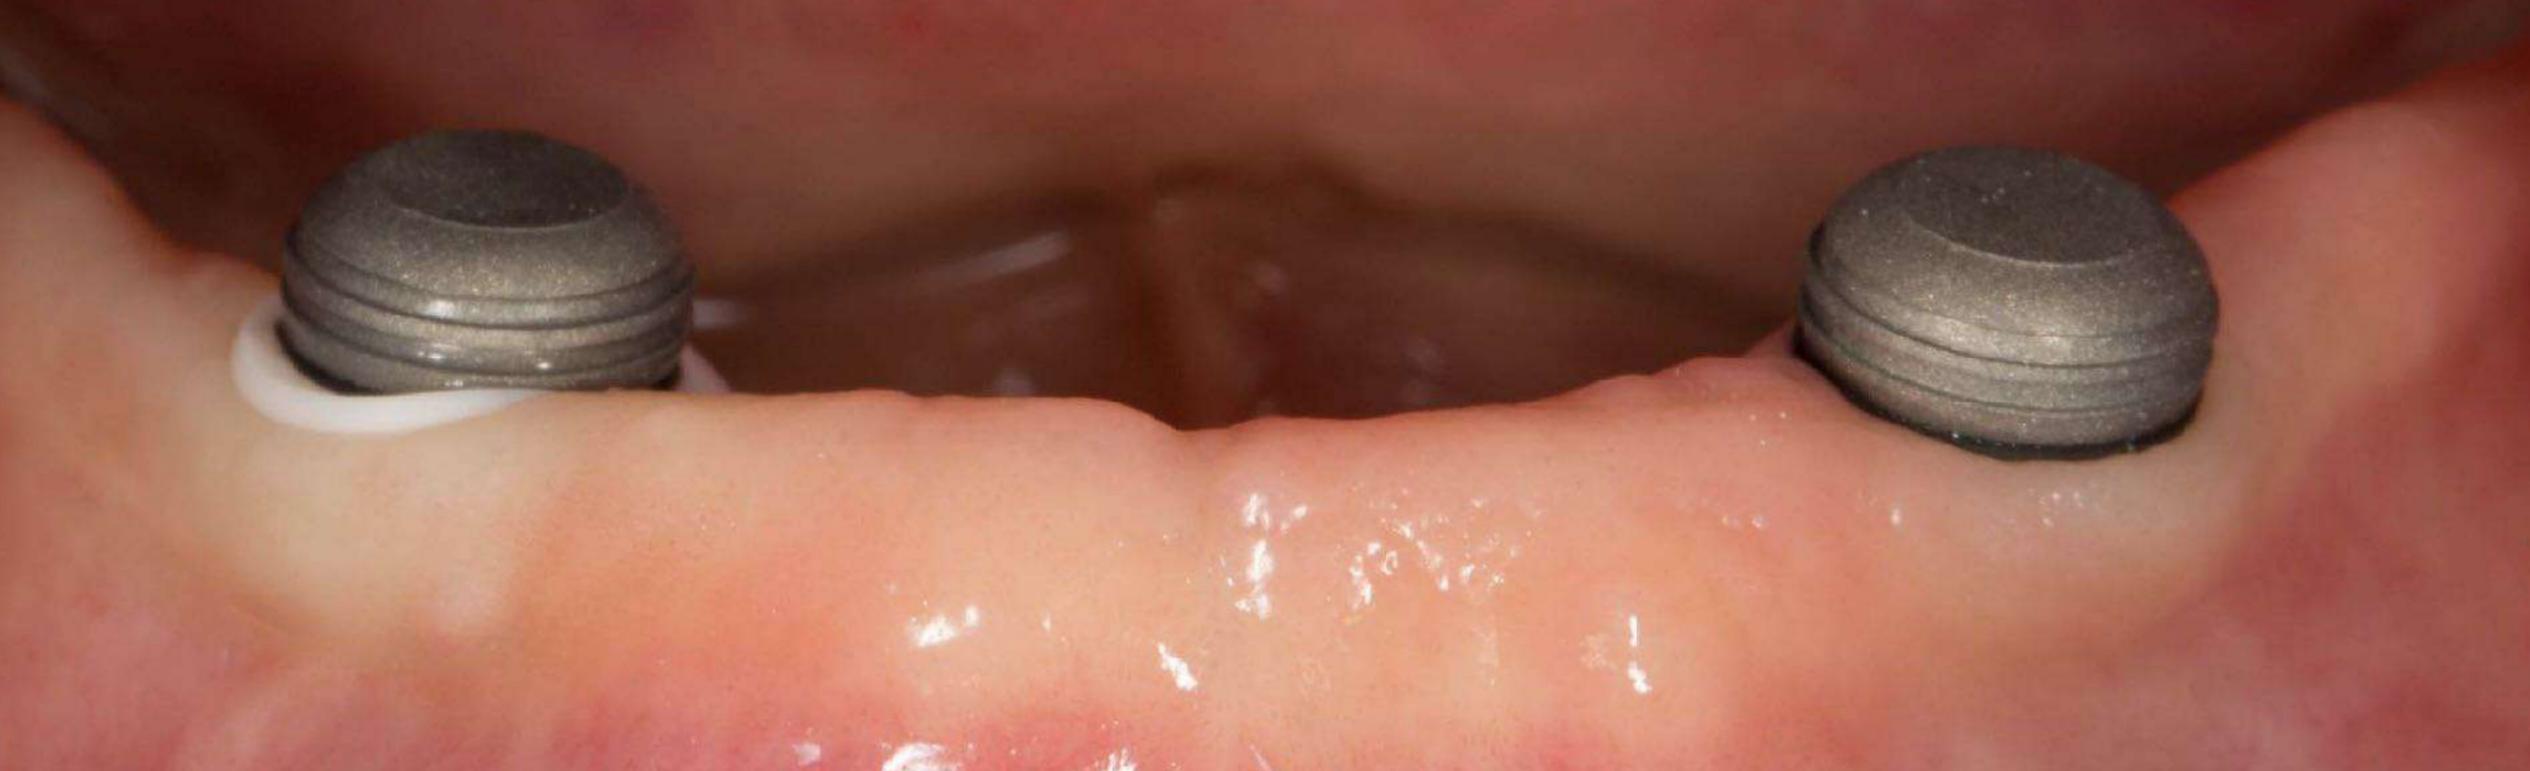

## Finish

Good prognosis

Poor prognosis

Welded tag
attaches
tooth

Definitive dentures fitted 9 months after extractions

Definitive dentures fitted 9 months after extractions

Denture

Implant crowns

## Old RPD

New RPD