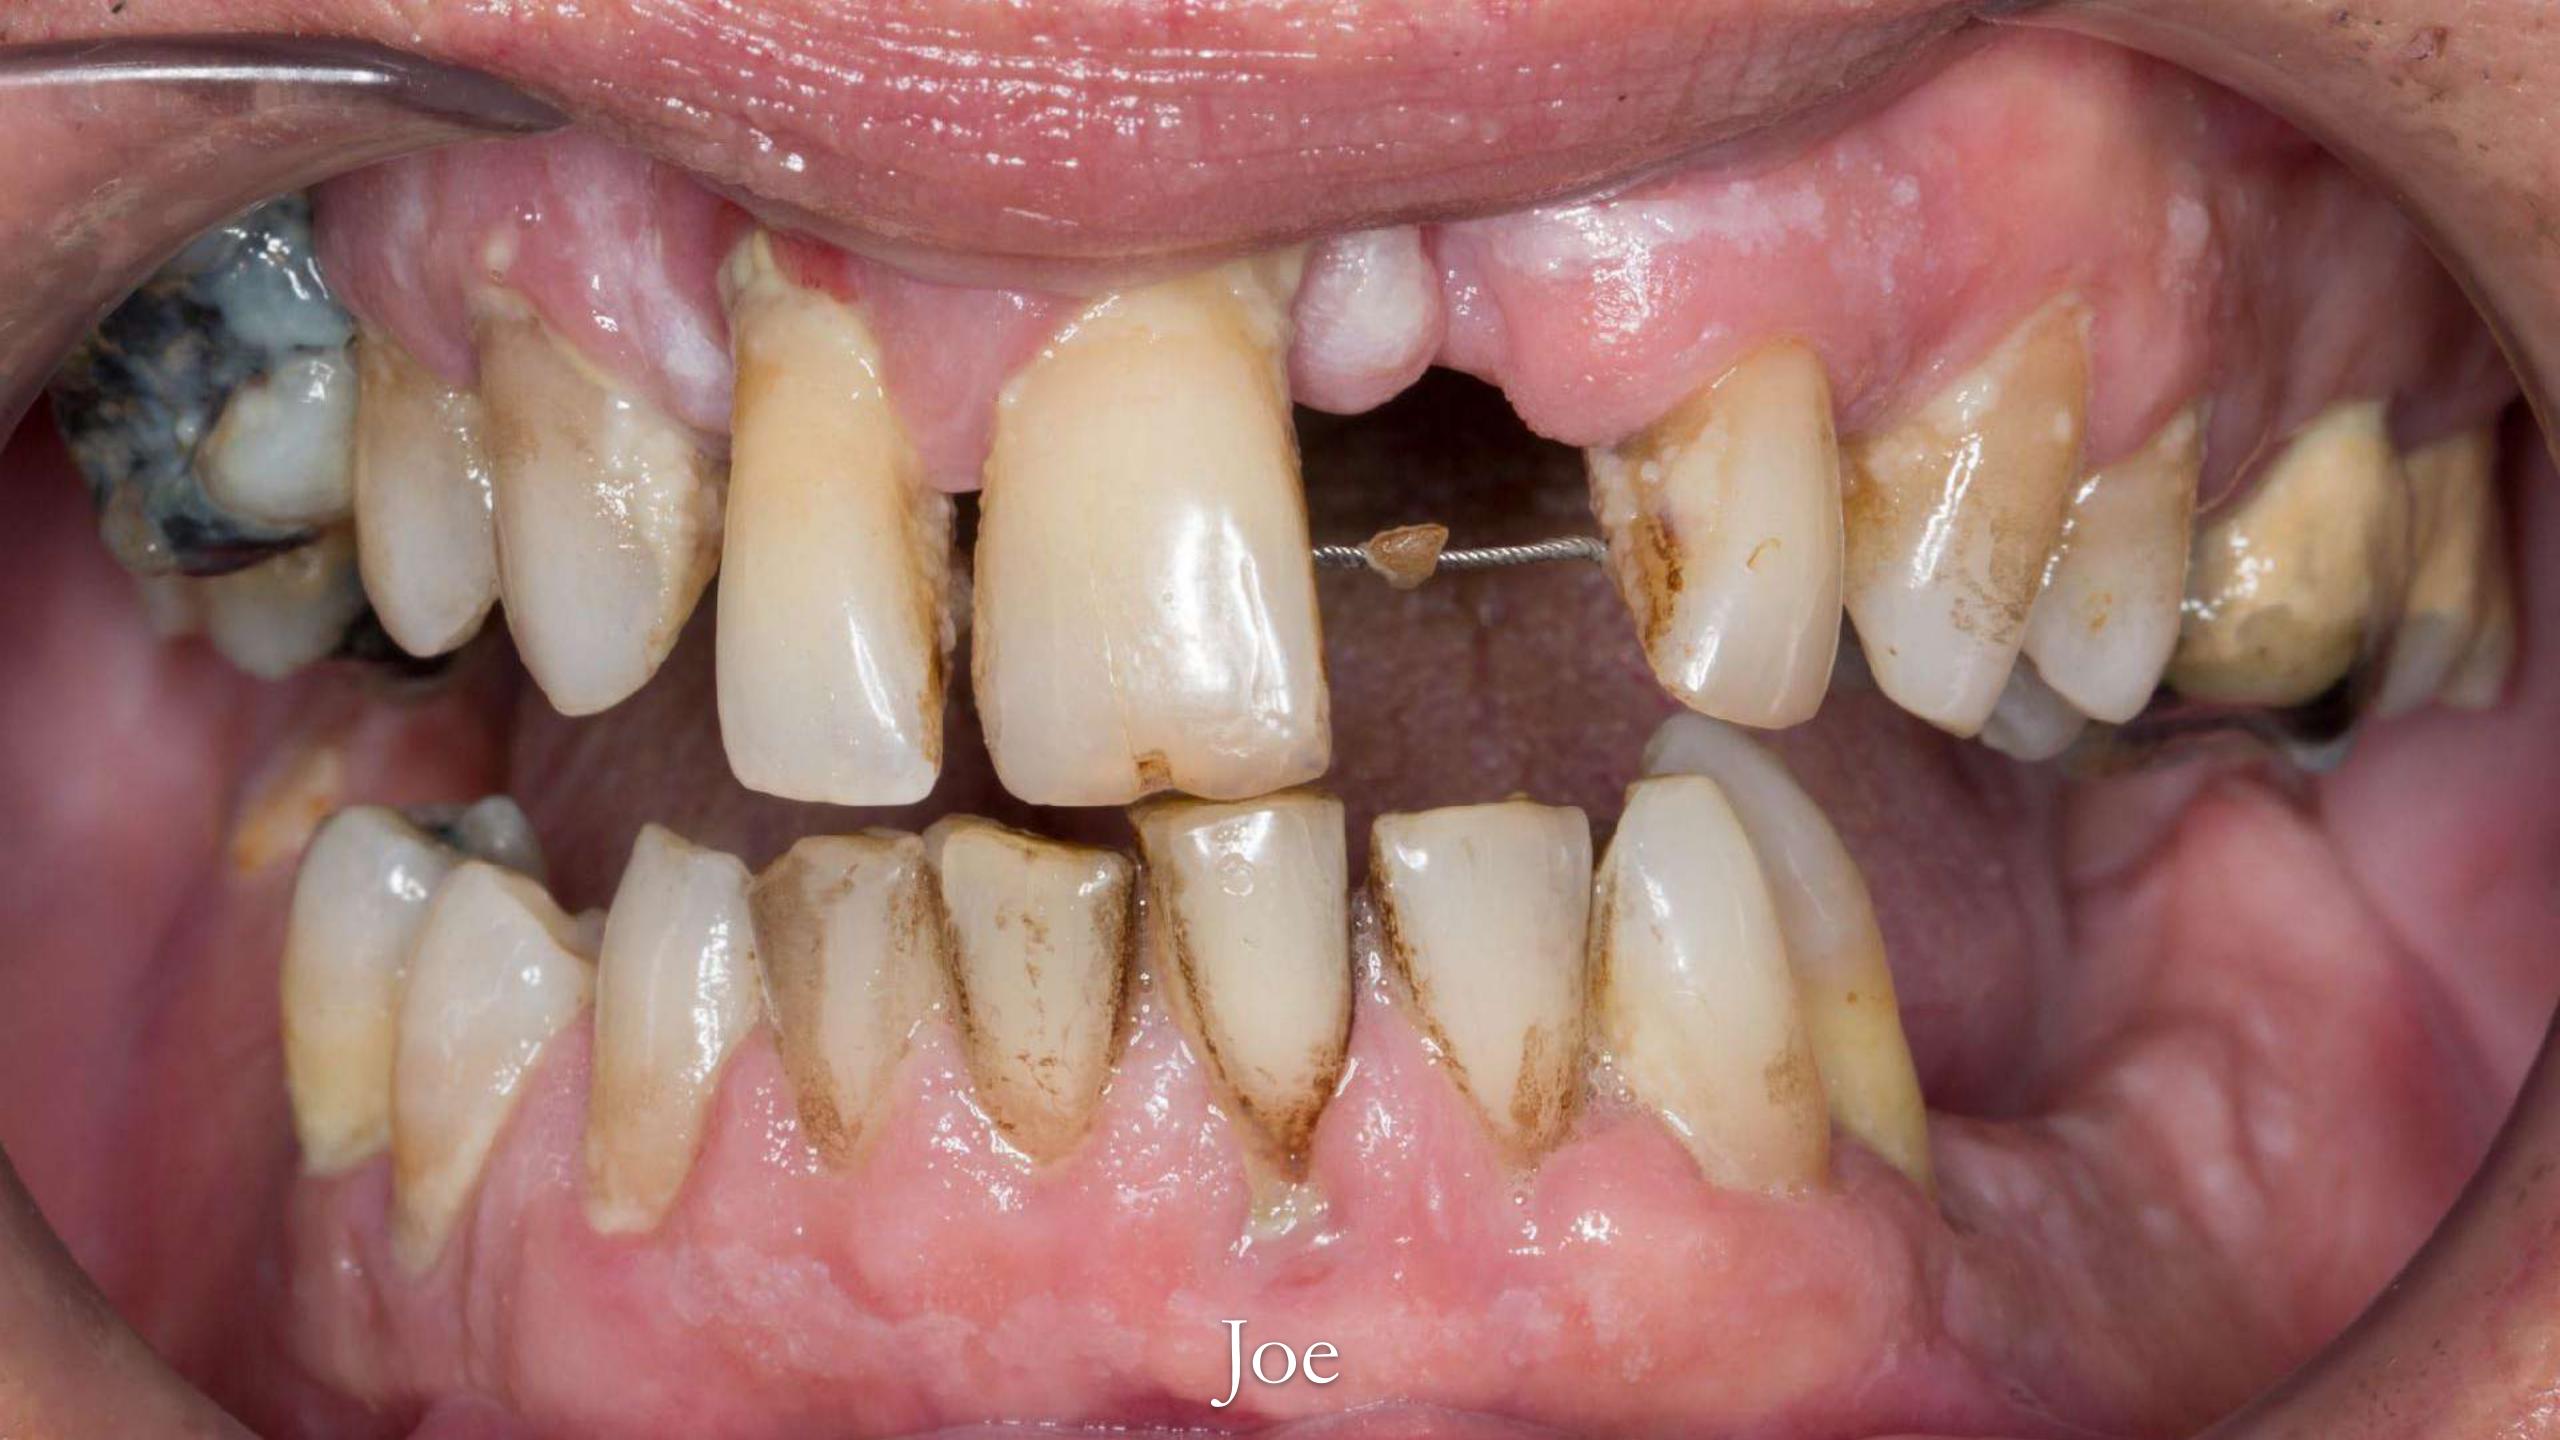

### Wh 1 Terrapropriate in destare he deritors is broned also y Huschalter extraction of the best I. As use: Descenture does not lit be facility in

the areas of the extracted tests. This is recitive to religious the centure or remaining 8 as necessary, this is all ded in the above plan and corn. The imminispensors will be worn for approximately \$4.00 months.

### Mik 2 Cobair chronikan based partial denture.

Teamwood Plan

This is a correspitaly mechanism substitute for inisping inling that are one as such will bluevy contains small amount of novement when in the mouth. This can take time to allow to just the approximate hand/body port.