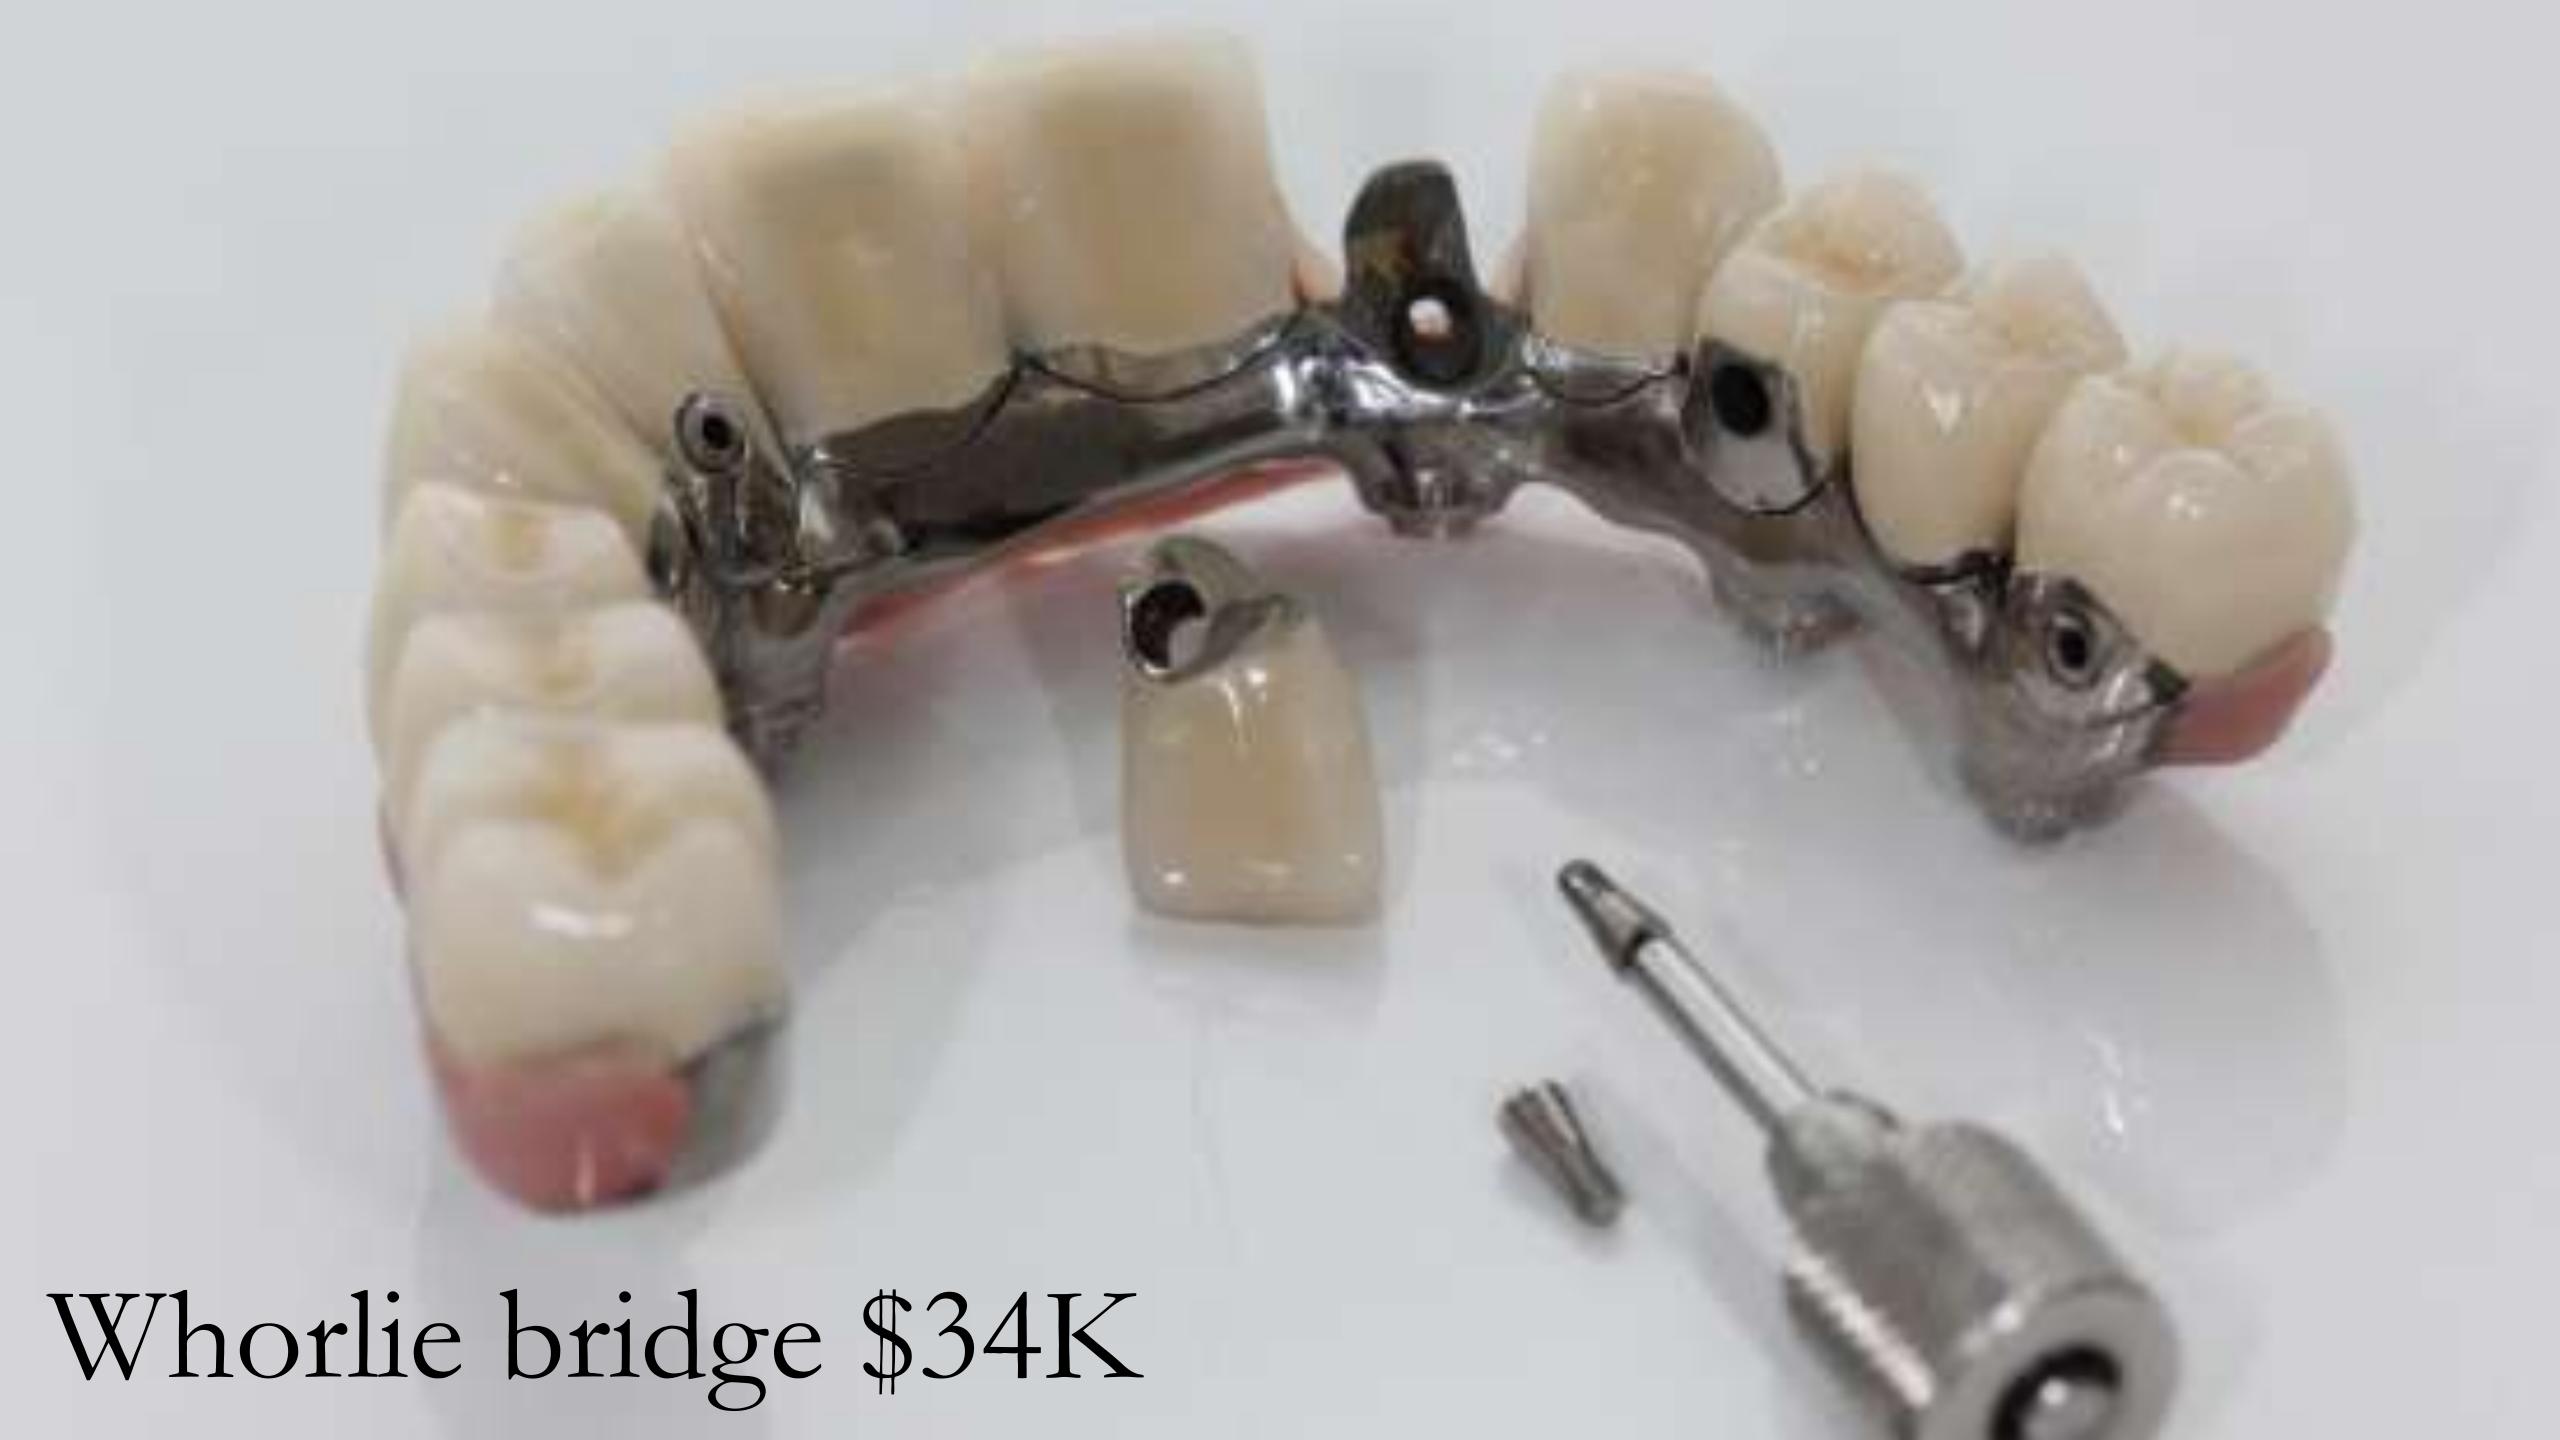

## Finish

Good prognosis

Poor prognosis

Welded tag
attaches
tooth

Definitive dentures fitted 9 months after extractions

Definitive dentures fitted 9 months after extractions

Denture

Implant crowns

## Old RPD

New RPD

## Immediate C/C and implant placement

Connect implants to immediate C/C

Definitive C/C connected to implants \$28K (2015)

Working impressions border moulding

Impregum

Pressure on premolars

Mk 1 Mk 2

Reinforcement